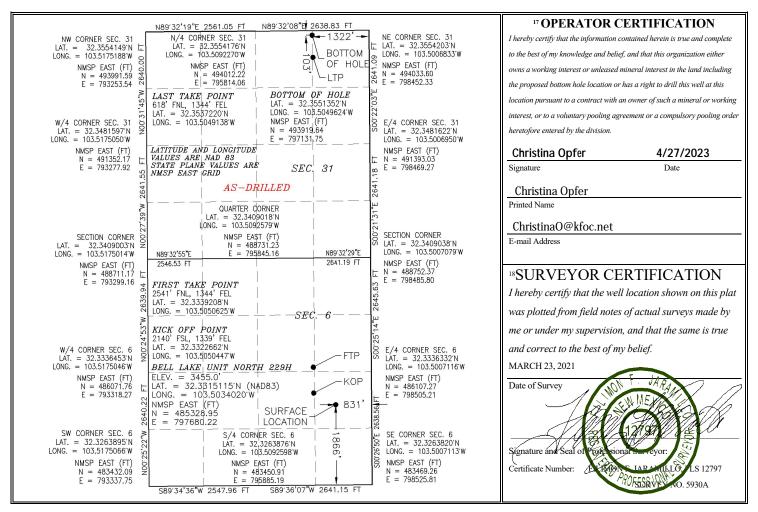

## WELL LOCATION AND ACREAGE DEDICATION PLAT

| <sup>1</sup> API Number    |  | <sup>2</sup> Pool Code | <sup>3</sup> Pool Name            |                          |  |  |  |  |
|----------------------------|--|------------------------|-----------------------------------|--------------------------|--|--|--|--|
| 30-025-47846               |  | 98259                  | Ojo Chiso; Bone Spring, Southwest |                          |  |  |  |  |
| <sup>4</sup> Property Code |  | <sup>5</sup> Pr        | operty Name                       | <sup>6</sup> Well Number |  |  |  |  |
| 316707                     |  | BELL LAK               | KE UNIT NORTH                     | 229H                     |  |  |  |  |
| <sup>7</sup> OGRID No.     |  | 8 O <sub>I</sub>       | perator Name                      | <sup>9</sup> Elevation   |  |  |  |  |
| 12361                      |  | KAISER-FRAN            | NCIS OIL COMPANY                  | 3455.0                   |  |  |  |  |

### <sup>10</sup> Surface Location

| UL or lot no.                                                | Section | Township | Range | Lot Idn | Feet from the | North/South line | Feet from the | East/West line | County |  |  |
|--------------------------------------------------------------|---------|----------|-------|---------|---------------|------------------|---------------|----------------|--------|--|--|
| I                                                            | 6       | 23 S     | 34 E  |         | 1866          | SOUTH            | 831           | EAST           | LEA    |  |  |
| <sup>11</sup> Bottom Hole Location If Different From Surface |         |          |       |         |               |                  |               |                |        |  |  |
| UL or lot no.                                                | Section | Township | Range | Lot Idn | Feet from the | North/South line | Feet from the | East/West line | County |  |  |

| UL or lot no.      | Section             | Township    | Range                     | Lot Idn | Feet from the North/South line |       | Feet from the | East/West line | County |  |  |
|--------------------|---------------------|-------------|---------------------------|---------|--------------------------------|-------|---------------|----------------|--------|--|--|
| В                  | 31                  | 22 S        | 34 E                      |         | 103                            | NORTH | 1322          | EAST           | LEA    |  |  |
| 12 Dedicated Acres | <sup>13</sup> Joint | or Infill 1 | <sup>4</sup> Consolidatio | n Code  |                                |       | 15 Order No.  |                |        |  |  |
| 480.03             |                     |             |                           |         | R-14527A                       |       |               |                |        |  |  |

No allowable will be assigned to this completion until all interests have been consolidated or a non-standard unit has been approved by the division.

| Inten                                                    | t                              | As Dril      | led xx       |          |                  |                      |                                     |       |              |             |       |              |               |                     |
|----------------------------------------------------------|--------------------------------|--------------|--------------|----------|------------------|----------------------|-------------------------------------|-------|--------------|-------------|-------|--------------|---------------|---------------------|
| API #                                                    |                                |              |              |          |                  |                      |                                     |       |              |             |       |              |               |                     |
| 30-025-47846  Operator Name:  KAISER-FRANCIS OIL COMPANY |                                |              |              |          |                  |                      | Property Name: BELL LAKE UNIT NORTH |       |              |             |       |              |               | Well Number<br>229H |
| Kick C                                                   | Off Point                      | (KOP)        |              |          |                  |                      |                                     |       |              |             |       |              |               |                     |
| UL<br><b>J</b>                                           | Section 6                      | Township 23S | Range<br>34E | Lot      | Feet<br>2140     |                      | From N                              |       | Feet<br>1339 | )           | From  | n E/W<br>ST  | County<br>LEA |                     |
| Latitu<br>32.3                                           | ide<br>332266                  | 2            |              |          | Longitu<br>103.5 |                      | )447                                |       | ı            |             |       |              | NAD<br>83     |                     |
| First 1                                                  | ake Poir                       | nt (FTP)     |              |          |                  |                      |                                     |       |              |             |       |              |               |                     |
| UL<br>G                                                  | Section 6                      | Township 23S | Range<br>34E | Lot      | Feet<br>2541     |                      | From NOR                            |       | Feet 1344    |             |       | m E/W County |               |                     |
| 132.3                                                    | ide<br>333920                  | 8            |              | <u> </u> | Longitu<br>103.5 |                      | 0625                                |       | l            |             |       |              | NAD<br>83     |                     |
| Last T                                                   | ake Poin                       | t (LTP)      |              |          |                  |                      |                                     |       |              |             |       |              |               |                     |
| UL<br>A                                                  | Section 31                     | Township 22S | Range<br>34E | Lot      | Feet<br>618      |                      | m N/S<br>PRTH                       | Feet  |              | From<br>EAS |       | Count<br>LEA | У             |                     |
| 132.3                                                    | ide<br>353722                  | 0            | l            |          | Longitu 103.5    |                      | 9138                                | 1     | 1            |             |       | NAD<br>83    |               |                     |
|                                                          |                                |              |              |          | 1                |                      |                                     |       |              |             |       |              |               |                     |
| Is this                                                  | well the                       | defining v   | vell for th  | e Horiz  | ontal Sp         | oacin                | g Unit?                             | . [   |              | ]           |       |              |               |                     |
| Is this                                                  | Is this well an infill well? X |              |              |          |                  |                      |                                     |       |              |             |       |              |               |                     |
|                                                          | l is yes p<br>ng Unit.         | lease prov   | ide API if   | availab  | le, Opei         | rator                | Name                                | and v | vell nu      | umber       | for I | Definir      | ng well fo    | r Horizontal        |
| API # 30-02                                              | 5-43033                        |              |              |          |                  |                      |                                     |       |              |             |       |              |               |                     |
|                                                          | rator Nai                      | me:          | 1            |          |                  | Pro                  | perty N                             | lame  | :            |             |       |              |               | Well Number         |
| Kaise                                                    | r-Francis O                    | il Company   |              |          |                  | Bell Lake Unit North |                                     |       |              |             |       |              | 230Н          |                     |