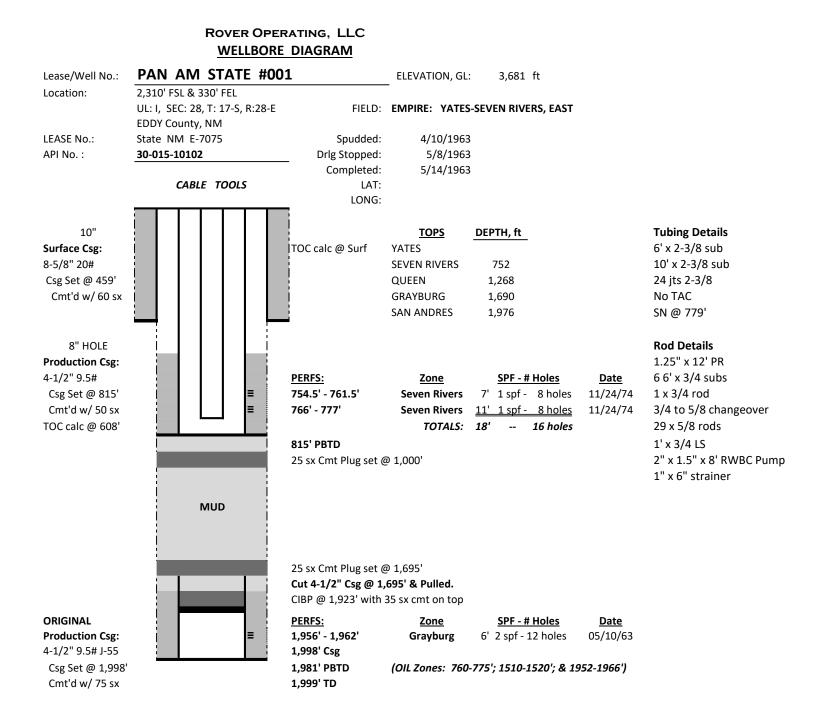

## ROVER OPERATING, LLC WELLBORE DIAGRAM

District I 1625 N. French Dr., Hobbs, NM 88240 Phone:(575) 393-6161 Fax:(575) 393-0720 District II

811 S. First St., Artesia, NM 88210 Phone:(575) 748-1283 Fax:(575) 748-9720