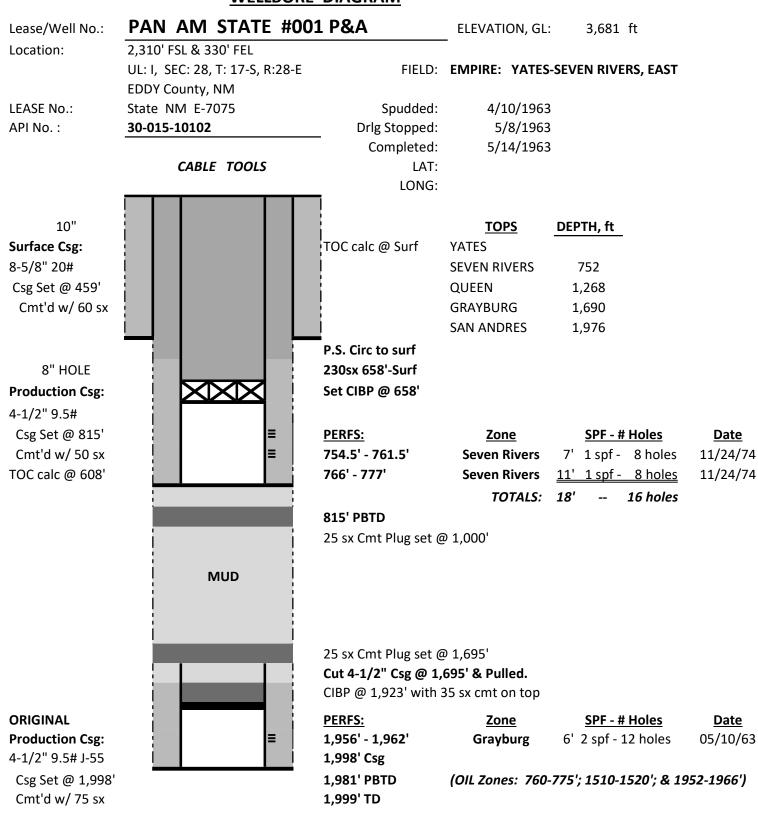

OTHER:

- 1. Prep loc. MIRU, POOH w/ rods and pump, laying down, ND WH. NU BOP. POOH tubing, laying down.
- 2. RU Wireline, RIH w/ gauge ring.

OTHER:

- 3. Set 4-1/2" CIBP @ 658', circ well with 10 bbls MLF.
- 4. P.S. 230sx at 658' to surface. Verify ND BOP.
- 5. Cut off WH 3' below GL. Install 4" diameter 4' tall above ground marker. Cut off mast anchors 3' below GL. RD MO.

### Pan Am State #1 NOI P&A Work Plan

- 1. Prep loc. MIRU, POOH w/ rods and pump, laying down, ND WH. NU BOP. POOH tubing, laying down.
- 2. RU Wireline, RIH w/ gauge ring.
- 3. Set 4-1/2" CIBP @ 658', circ well with 10 bbls MLF.
- 4. P.S. 230sx at 658' to surface. Verify ND BOP.
- 5. Cut off WH 3' below GL. Install 4" diameter 4' tall above ground marker. Cut off mast anchors 3' below GL. RD MO.