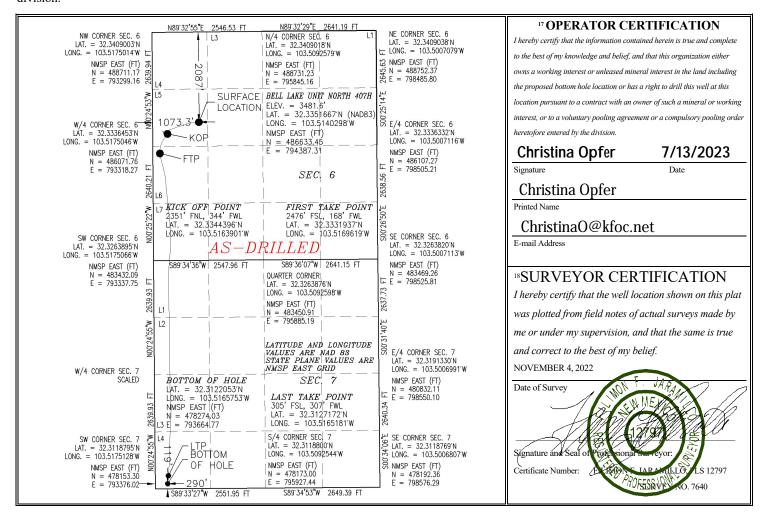

## WELL LOCATION AND ACREAGE DEDICATION PLAT

| <sup>1</sup> API Number    |      | <sup>2</sup> Pool Code | <sup>3</sup> Pool Name |                          |  |
|----------------------------|------|------------------------|------------------------|--------------------------|--|
| 30-025-48                  | 3553 | 98265                  | Ojo Chiso; Wolfcamp, S | outhwest                 |  |
| <sup>4</sup> Property Code |      | <sup>5</sup> Pr        | roperty Name           | <sup>6</sup> Well Number |  |
| 316707                     |      | BELL LAK               | KE UNIT NORTH          | 407H                     |  |
| <sup>7</sup> OGRID No.     |      | <sup>9</sup> Elevation |                        |                          |  |
| 12361                      |      | 3481.6                 |                        |                          |  |

<sup>10</sup> Surface Location

| UL or lot no.     | Section     | Township Range |                 | Lot Idn  | Feet from the           | North/South line Feet from the |               | East/West line | County |  |  |  |
|-------------------|-------------|----------------|-----------------|----------|-------------------------|--------------------------------|---------------|----------------|--------|--|--|--|
| 5                 | 6           | 23 S           | 34 E            |          | 2087                    | NORTH                          | 1073.3        | WEST           | LEA    |  |  |  |
|                   |             |                | 11 <b>I</b>     | Bottom F | Hole Location           | If Different Fr                | om Surface    |                | _      |  |  |  |
| UL or lot no.     | Section     | Township Range |                 | Lot Idn  | Feet from the           | North/South line               | Feet from the | East/West line | County |  |  |  |
| 4                 | 7           | 23 S           | 34 E            |          | 119                     | SOUTH                          | 290           | WEST           | LEA    |  |  |  |
| 12 Dedicated Acre | es 13 Joint | or Infill 1    | 4 Consolidation | n Code   | <sup>15</sup> Order No. |                                |               |                |        |  |  |  |
| 463.89            |             |                |                 |          | R-14602                 |                                |               |                |        |  |  |  |