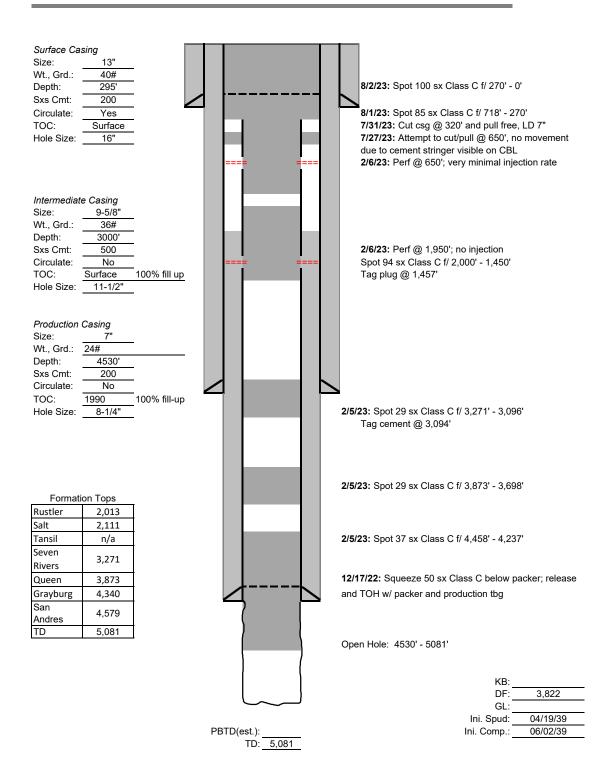

|  |  |  |

## As Plugged Wellbore Diagram

| Created:    | 04/23/19          | By:          |         |
|-------------|-------------------|--------------|---------|
| Updated:    |                   | By:          |         |
| Lease:      | Loving            | ton San Andr | es Unit |
| Field:      |                   | Lovington    |         |
| Surf. Loc.: | 660 FSL & 960 FWL |              |         |
| Bot. Loc.:  |                   |              |         |
| County:     | Lea               | St.:         | NM      |
| Status:     |                   | _            |         |

Well #: 23 St. Lse: API 30-025-05357 Unit Ltr.: M Section: 31 TSHP/Rng: 16S-37E Unit Ltr.: Section: TSHP/Rng: Directions: Lovington, NM FA6484 Chevno:



District I
1625 N. French Dr., Hobbs, NM 88240
Phone: (575) 393-6161 Fax: (575) 393-0720

District II 811 S. First St., Artesia, NM 88210 Phone:(575) 748-1283 Fax:(575) 748-9720

District III 1000 Rio Brazos Rd., Aztec, NM 87410 Phone:(505) 334-6178 Fax:(505) 334-6170

1220 S. St Francis Dr., Santa Fe, NM 87505 Phone:(505) 476-3470 Fax:(505) 476-3462

**State of New Mexico Energy, Minerals and Natural Resources Oil Conservation Division** 1220 S. St Francis Dr. **Santa Fe, NM 87505** 

CONDITIONS

Action 251242

## **CONDITIONS**

| Operator:           | OGRID:                         |
|---------------------|--------------------------------|
| CHEVRON U S A INC   | 4323                           |
| 6301 Deauville Blvd | Action Number:                 |
| Midland, TX 79706   | 251242