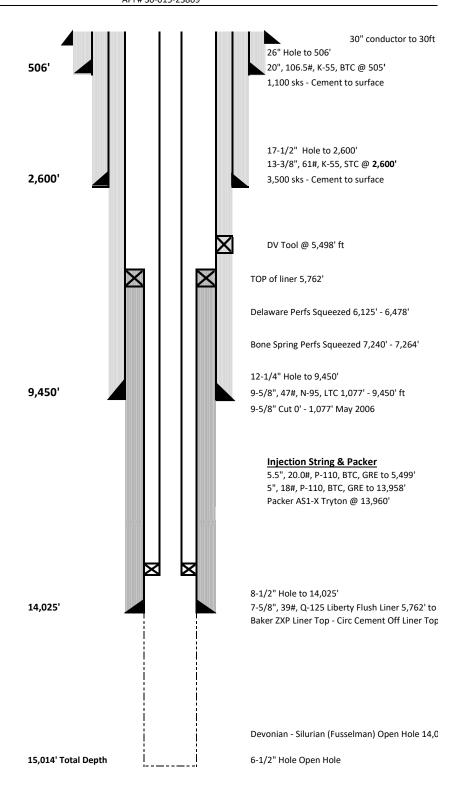

## Pardue Farms 21 SWD #1 990' FNL & 1,980' FEL, Unit B, Sec. 21, T24S-R28E, Eddy County, NM API # 30-015-23809

## Pardue Farms 21 SWD #1 990' FNL & 1,980' FEL, Unit B, Sec. 21, T24S-R28E, Eddy County, NM API # 30-015-23809

District I
1625 N. French Dr., Hobbs, NM 88240
Phone: (575) 393-6161 Fax: (575) 393-0720

District II 811 S. First St., Artesia, NM 88210 Phone:(575) 748-1283 Fax:(575) 748-9720