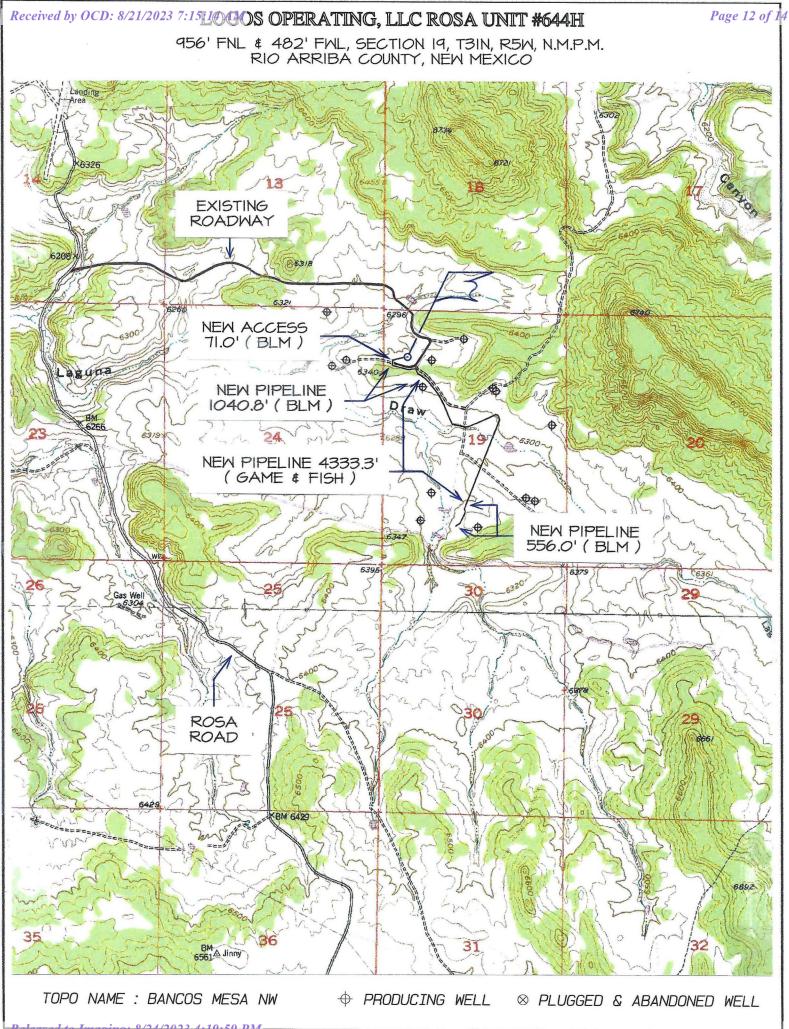

#### Directions from the Intersection of US Hwy 550 & US Hwy 64

## in Bloomfield, NM to Logos Operating, LLC Rosa Unit #644H

#### 956' FNL & 482' FWL, Section 19, T31N, R5W, N.M.P.M., Rio Arriba County, NM

#### Latitude 36.889703°N Longitude -107.406129°W Datum: NAD1983

From the intersection of US Hwy 550 & US Hwy 64 in Bloomfield, NM, travel Easterly on US Hwy 64 for 38.0 miles to Mile Marker 102.3 to State Hwy 527 (Simms Hwy);

Go Left (North-westerly) on State Hwy 527 (Simms Hwy) for 7.9 miles to Rosa Road @ La Jara Station;

Go Right (Northerly) on Rosa Road for 6.5 miles to 4-way intersection;

Go Left which is straight (North-easterly) remaining on Rosa Road for 5.9 miles to fork in road;

Go Right (Easterly) exiting Rosa Road for 0.25 miles to fork in roadway;

Go Right which is straight (Easterly) for 0.1 miles to fork in roadway;

Go Left which is straight (Easterly) for 1.3 miles to fork in roadway;

Go Right (Westerly) for 0.1 miles to existing access on right-hand side of roadway which continues for 71.0' to existing Logos Rosa Unit #644H location.

District I 1625 N. French Dr., Hobbs, NM 88240 Phone:(575) 393-6161 Fax:(575) 393-0720 District II