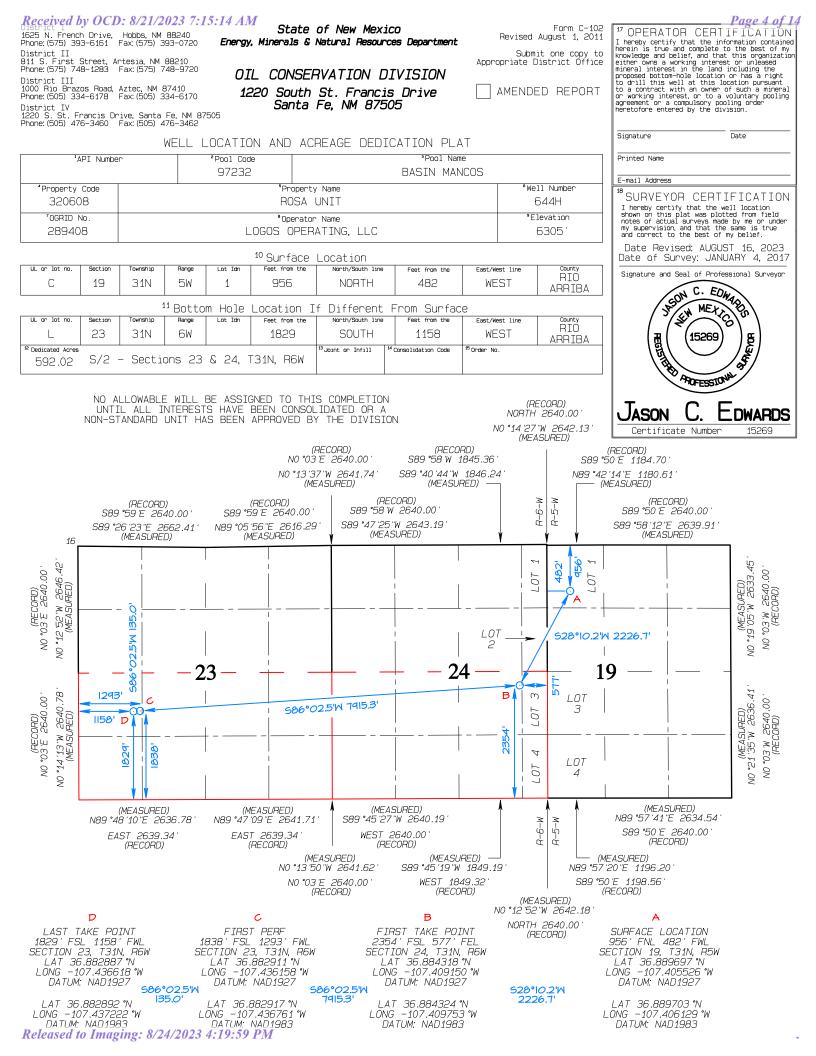

**Procedure Description:** LOGOS Operating request a change in plans for the following: Original bottom-hole location from 1841' FSL & 1146' FWL to new bottom-hole location 1829' FSL & 1158' FWL Original TD @ 15,292' MD 6905' TVD to new TD @ 15,639' MD 6910' TVD. Geology tops have been updated per changes. Original KOP @ 6855' MD 6436' TVD to new KOP @ 6676' MD 6415' TVD Original Landing point @ 7747' MD 6931' TVD to new Landing point @ 7587' MD 6940' TVD Original 13.375" casing Intermediate1 @ 3,559' MD to 13.375" Intermediate1 casing, 3,521' MD additional 9.625" casing Intermediate2 @ 6,597' MD to 9.625" Intermediate2 casing @ 6,450' MD Original 5.5" casing Production casing @ 15,292' MD 6,905' TVD to 5.5" Production casing, 15,639' MD 6910' TVD The 13.375", 9.625" Intermediate and 5.5" production cementing bbls and sacks have been update per casing depth changes. Attached: New C102, Operation and Directional Drill plans.