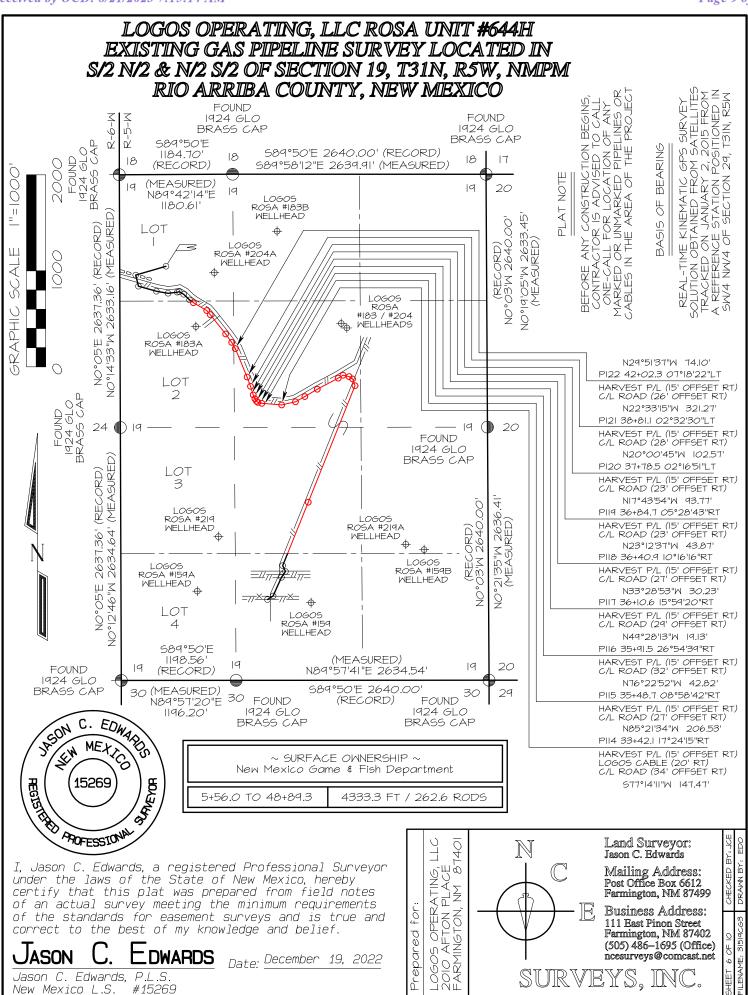

#### Directions from the Intersection of US Hwy 550 & US Hwy 64

## in Bloomfield, NM to Logos Operating, LLC Rosa Unit #644H

#### 956' FNL & 482' FWL, Section 19, T31N, R5W, N.M.P.M., Rio Arriba County, NM

#### Latitude 36.889703°N Longitude -107.406129°W Datum: NAD1983

From the intersection of US Hwy 550 & US Hwy 64 in Bloomfield, NM, travel Easterly on US Hwy 64 for 38.0 miles to Mile Marker 102.3 to State Hwy 527 (Simms Hwy);

Go Left (North-westerly) on State Hwy 527 (Simms Hwy) for 7.9 miles to Rosa Road @ La Jara Station;

Go Right (Northerly) on Rosa Road for 6.5 miles to 4-way intersection;

Go Left which is straight (North-easterly) remaining on Rosa Road for 5.9 miles to fork in road;

Go Right (Easterly) exiting Rosa Road for 0.25 miles to fork in roadway;

Go Right which is straight (Easterly) for 0.1 miles to fork in roadway;

Go Left which is straight (Easterly) for 1.3 miles to fork in roadway;

Go Right (Westerly) for 0.1 miles to existing access on right-hand side of roadway which continues for 71.0' to existing Logos Rosa Unit #644H location.

District I 1625 N. French Dr., Hobbs, NM 88240 Phone:(575) 393-6161 Fax:(575) 393-0720 District II