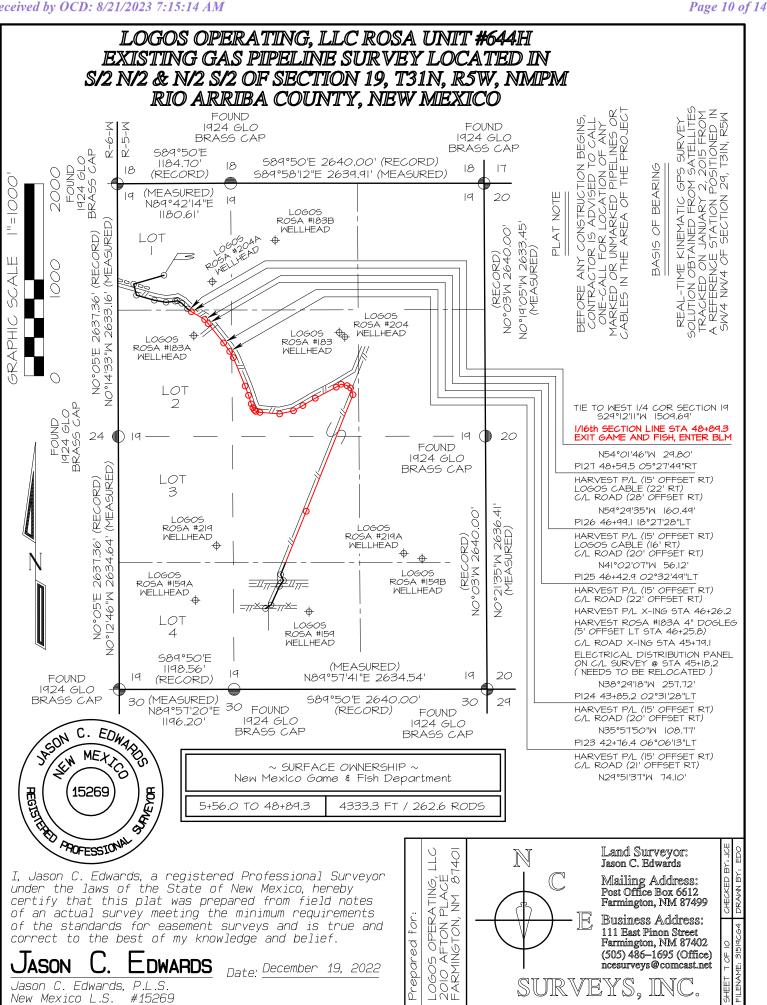

#### Directions from the Intersection of US Hwy 550 & US Hwy 64

## in Bloomfield, NM to Logos Operating, LLC Rosa Unit #644H

#### 956' FNL & 482' FWL, Section 19, T31N, R5W, N.M.P.M., Rio Arriba County, NM

#### Latitude 36.889703°N Longitude -107.406129°W Datum: NAD1983

From the intersection of US Hwy 550 & US Hwy 64 in Bloomfield, NM, travel Easterly on US Hwy 64 for 38.0 miles to Mile Marker 102.3 to State Hwy 527 (Simms Hwy);

Go Left (North-westerly) on State Hwy 527 (Simms Hwy) for 7.9 miles to Rosa Road @ La Jara Station;

Go Right (Northerly) on Rosa Road for 6.5 miles to 4-way intersection;

Go Left which is straight (North-easterly) remaining on Rosa Road for 5.9 miles to fork in road;

Go Right (Easterly) exiting Rosa Road for 0.25 miles to fork in roadway;

Go Right which is straight (Easterly) for 0.1 miles to fork in roadway;

Go Left which is straight (Easterly) for 1.3 miles to fork in roadway;

Go Right (Westerly) for 0.1 miles to existing access on right-hand side of roadway which continues for 71.0' to existing Logos Rosa Unit #644H location.

District I 1625 N. French Dr., Hobbs, NM 88240 Phone:(575) 393-6161 Fax:(575) 393-0720 District II