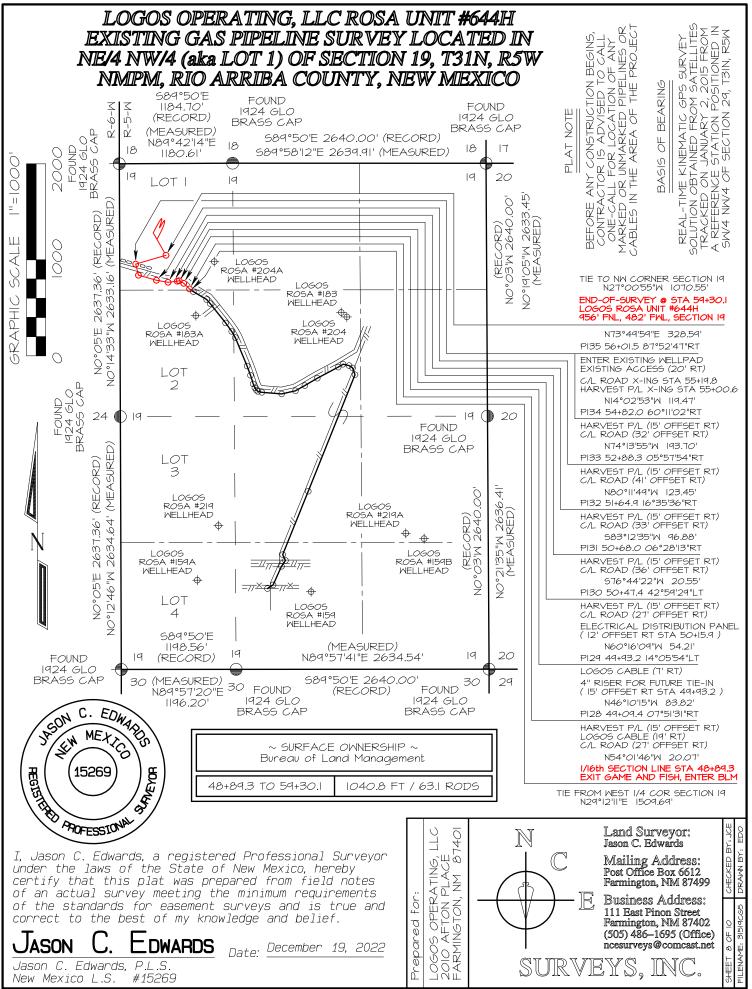

#### Directions from the Intersection of US Hwy 550 & US Hwy 64

## in Bloomfield, NM to Logos Operating, LLC Rosa Unit #644H

#### 956' FNL & 482' FWL, Section 19, T31N, R5W, N.M.P.M., Rio Arriba County, NM

#### Latitude 36.889703°N Longitude -107.406129°W Datum: NAD1983

From the intersection of US Hwy 550 & US Hwy 64 in Bloomfield, NM, travel Easterly on US Hwy 64 for 38.0 miles to Mile Marker 102.3 to State Hwy 527 (Simms Hwy);

Go Left (North-westerly) on State Hwy 527 (Simms Hwy) for 7.9 miles to Rosa Road @ La Jara Station;

Go Right (Northerly) on Rosa Road for 6.5 miles to 4-way intersection;

Go Left which is straight (North-easterly) remaining on Rosa Road for 5.9 miles to fork in road;

Go Right (Easterly) exiting Rosa Road for 0.25 miles to fork in roadway;

Go Right which is straight (Easterly) for 0.1 miles to fork in roadway;

Go Left which is straight (Easterly) for 1.3 miles to fork in roadway;

Go Right (Westerly) for 0.1 miles to existing access on right-hand side of roadway which continues for 71.0' to existing Logos Rosa Unit #644H location.

District I 1625 N. French Dr., Hobbs, NM 88240 Phone:(575) 393-6161 Fax:(575) 393-0720 District II