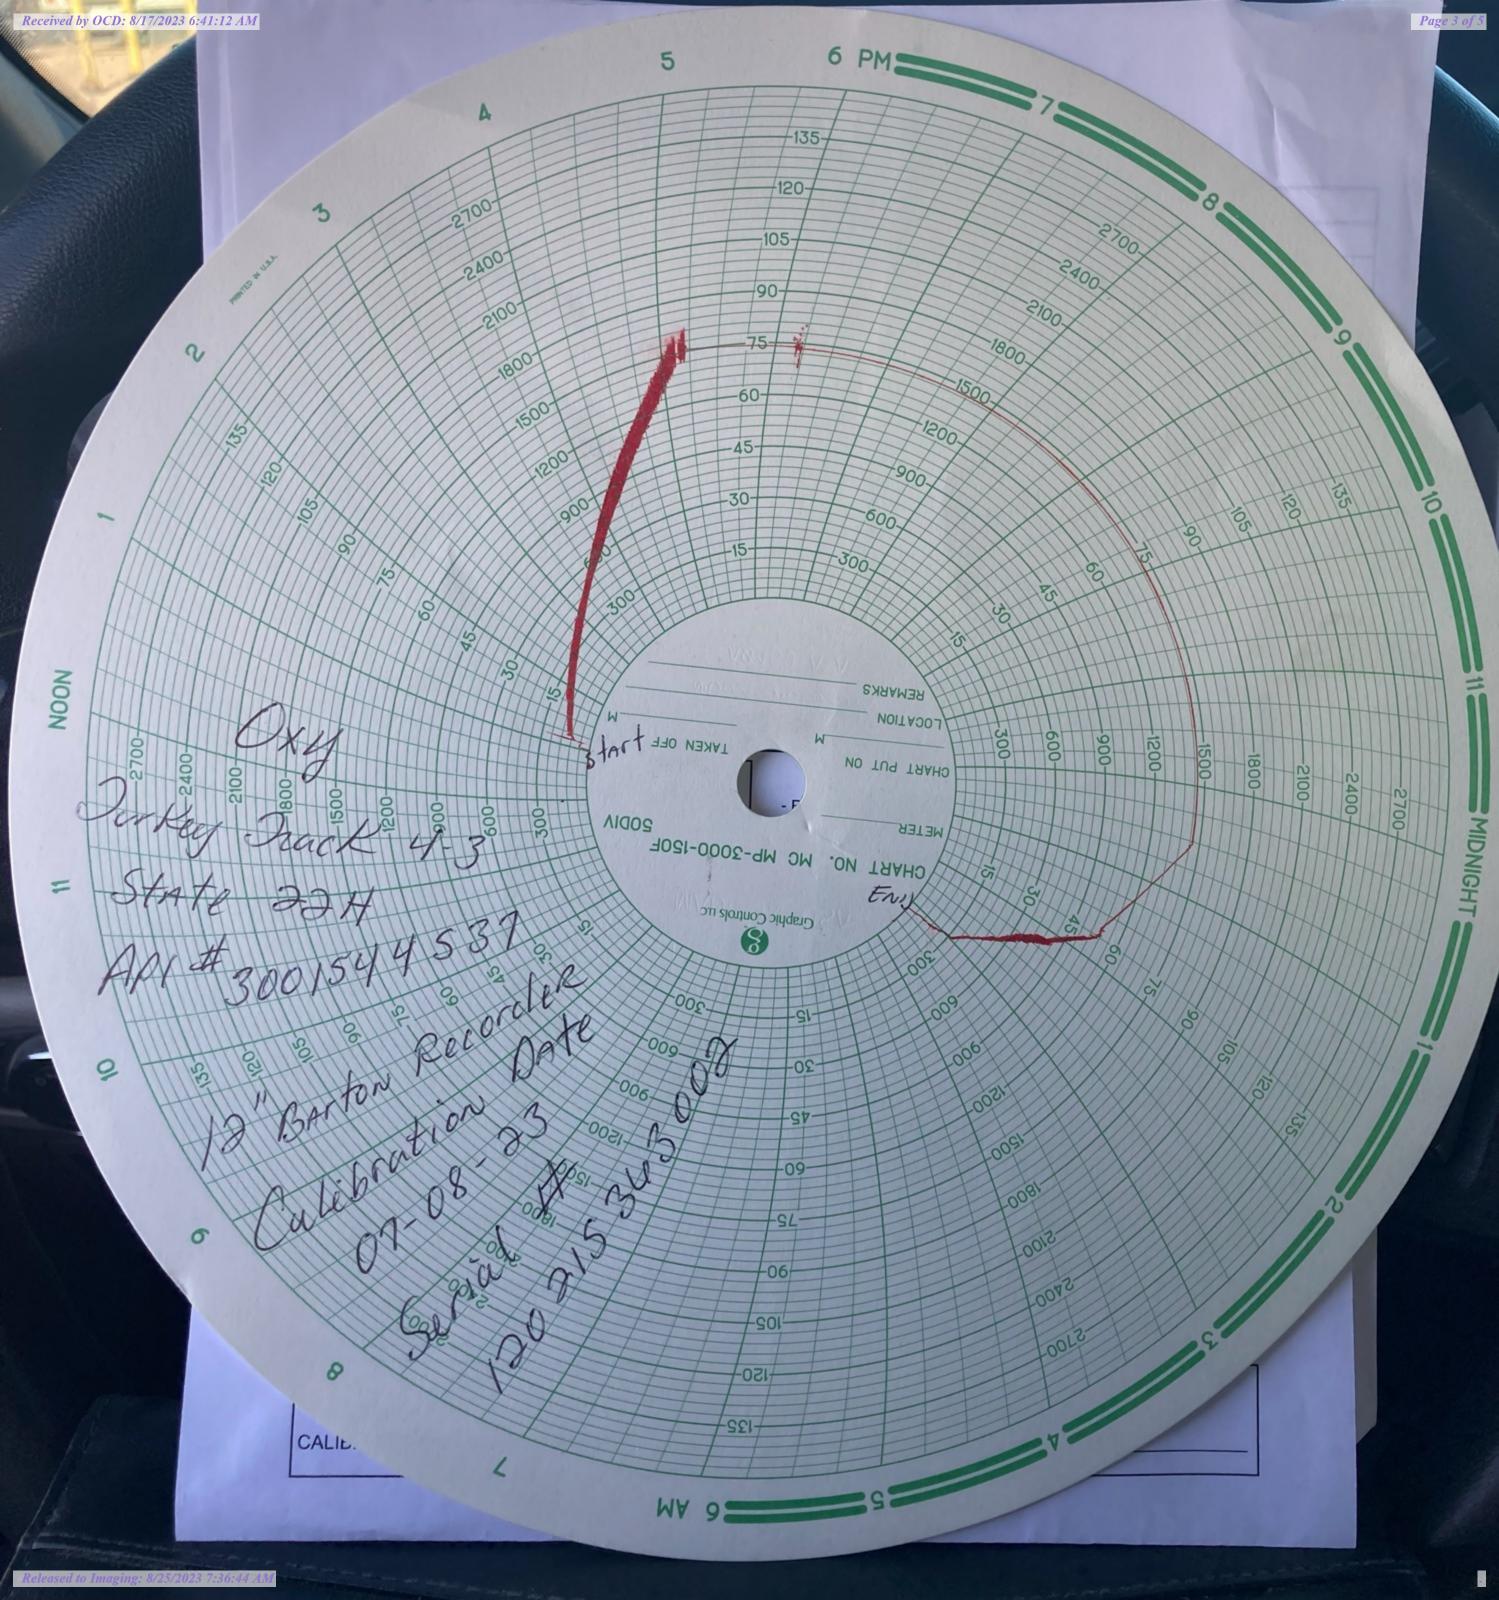

•

| CALIBRATIO                                                                                                                                                            | N CERTIF                                                            | ICATE                                     |                                 |
|-----------------------------------------------------------------------------------------------------------------------------------------------------------------------|---------------------------------------------------------------------|-------------------------------------------|---------------------------------|
| DATE CALIBRATED: 7/8/2<br>EXPIRATION DATE : 7/8/2                                                                                                                     |                                                                     | PRESSURE ONLY -                           | PIPELINE SU                     |
|                                                                                                                                                                       |                                                                     |                                           |                                 |
| TYPE OF INSTRUMENT                                                                                                                                                    |                                                                     | SARTON SINGLE-                            | PEN RECORL                      |
| SERIAL NUMBER: 12021<br>INDICATED RANGE: 0-3                                                                                                                          |                                                                     | -<br>+/- 0.10%                            |                                 |
| <ul> <li>REFERENCE HEIGHT (IN/</li> <li>BASED ON INTERNATION</li> <li>BASED ON CALIBRATED F</li> <li>TYPE OF STANDARD USE</li> <li>DEADWEIGHT TYPE: (55-1)</li> </ul> | AL STANDARDS OF GRA<br>PISTON AREA: (CM/SQ (<br>D TO CALIBRATE: CHA | 0.079332) (IN/SQ 0.012<br>NDLER DEADWEIGH | <u>2297)</u><br><u>T TESTER</u> |
| ALL STANDARDS ARE TRA                                                                                                                                                 |                                                                     | ONAL INSTITUTE OF 3<br>(836/8366608)      | STANDARDS &                     |
|                                                                                                                                                                       | TED USING MASS VALU<br>OOM TEMPERATURE (A                           |                                           |                                 |
|                                                                                                                                                                       |                                                                     |                                           |                                 |
| CALIBRATED BY: ZACKERY H                                                                                                                                              | ARJO                                                                | SIGNATURE:                                | Z.H.                            |