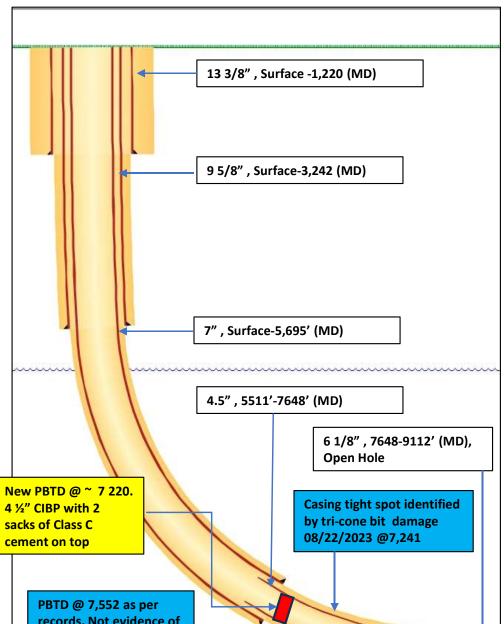

## **Current WBD**

records. Not evidence of it. Tagging it to check.

District I 1625 N. French Dr., Hobbs, NM 88240 Phone:(575) 393-6161 Fax:(575) 393-0720 District II

811 S. First St., Artesia, NM 88210 Phone:(575) 748-1283 Fax:(575) 748-9720 District III