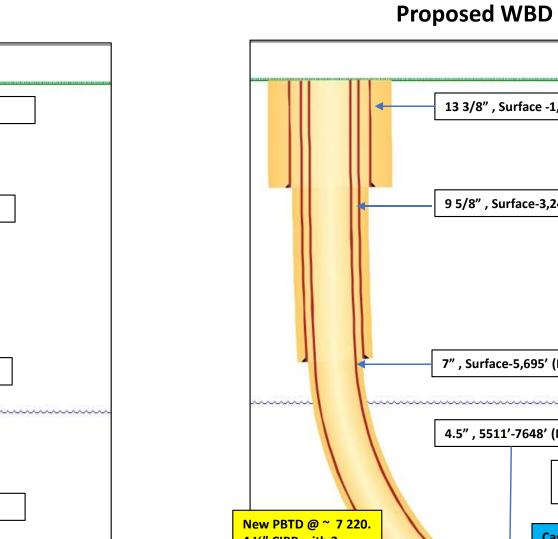

## **Current WBD**

records. Not evidence of it. Tagging it to check.

District I 1625 N. French Dr., Hobbs, NM 88240 Phone:(575) 393-6161 Fax:(575) 393-0720 District II

811 S. First St., Artesia, NM 88210 Phone:(575) 748-1283 Fax:(575) 748-9720 District III