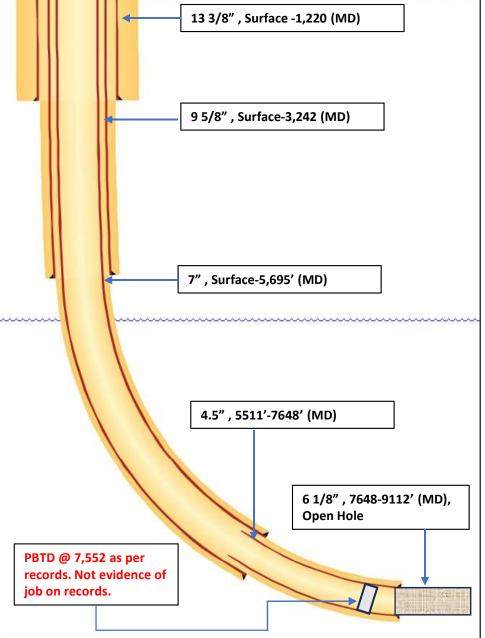

## **Current WBD**

records. Not evidence of it. Tagging it to check.

District I 1625 N. French Dr., Hobbs, NM 88240 Phone:(575) 393-6161 Fax:(575) 393-0720 District II

811 S. First St., Artesia, NM 88210 Phone:(575) 748-1283 Fax:(575) 748-9720 District III