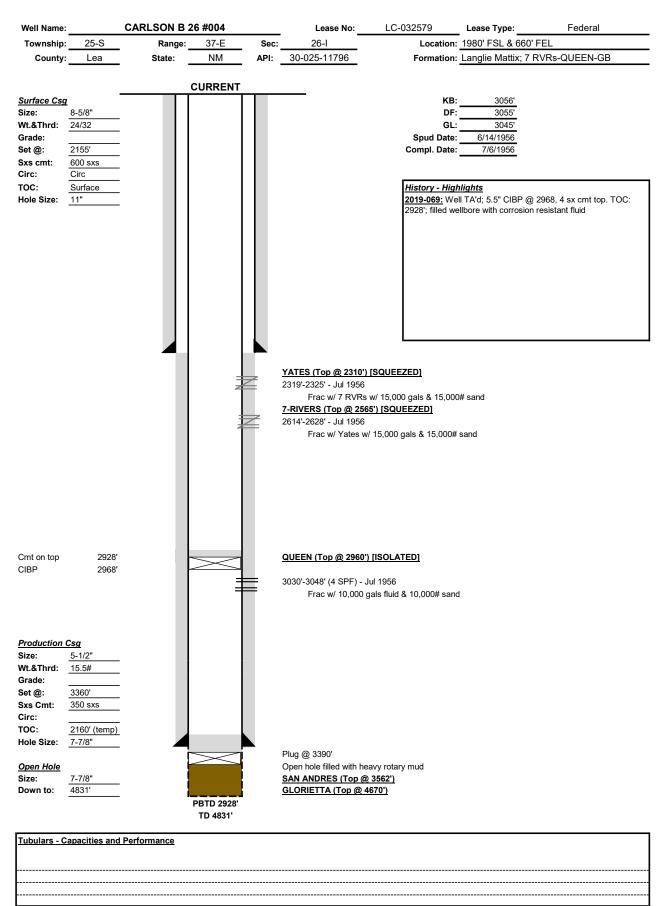

Public reporting burden for this form is estimated to average 8 hours per response, including the time for reviewing instructions, gathering and maintaining data, and completing and reviewing the form. Direct comments regarding the burden estimate or any other aspect of this form to U.S. Department of the Interior, Bureau of Land Management (1004-0137), Bureau Information Collection Clearance Officer (WO-630), 1849 C St., N.W., Mail Stop 401 LS, Washington, D.C. 20240

# **Additional Information**

## Location of Well

0. SHL: NESE / 1980 FSL / 660 FEL / TWSP: 25S / RANGE: 37E / SECTION: 26 / LAT: 0.0 / LONG: 0.0 ( TVD: 0 feet, MD: 0 feet ) BHL: NESE / 1980 FSL / 660 FEL / TWSP: 25S / SECTION: / LAT: 0.0 / LONG: 0.0 ( TVD: 0 feet, MD: 0 feet )

### Received by OCD: 8/21/2023 10:36:35 AM



I

### Received by OCD: 8/21/2023 10:36:35 AM



I

District I 1625 N. French Dr., Hobbs, NM 88240 Phone:(575) 393-6161 Fax:(575) 393-0720 District II

811 S. First St., Artesia, NM 88210 Phone:(575) 748-1283 Fax:(575) 748-9720

District III

1000 Rio Brazos Rd., Aztec, NM 87410 Phone:(505) 334-6178 Fax:(505) 334-6170

District IV 1220 S. St Francis Dr., Santa Fe, NM 87505 Phone: (505) 476-3470 Fax: (505) 476-3462

**State of New Mexico Energy, Minerals and Natural Resources Oil Conservation Division** 1220 S. St Francis Dr. Santa Fe, NM 87505

COMMENTS

| Operator:                     | OGRID:                              |
|-------------------------------|-------------------------------------|
| FAE II Operating LLC          | 329326                              |
| 11757 Katy Freeway,