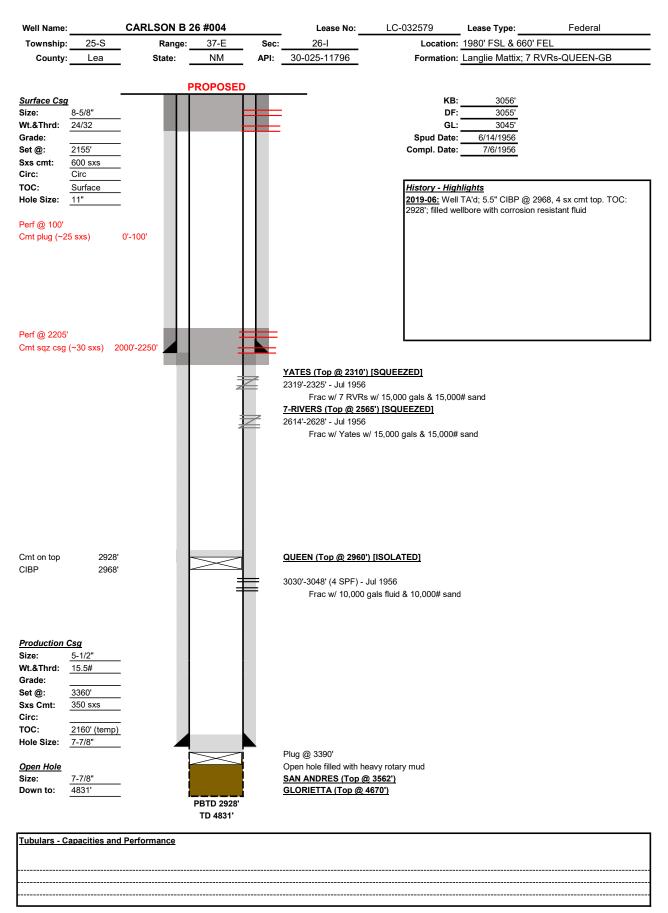

ed to average 8 hours per response, including the time for reviewing instructions, gathering and maintaining data, and completing and reviewing the form. Direct comments regarding the burden estimate or any other aspect of this form to U.S. Department of the Interior, Bureau of Land Management (1004-0137), Bureau Information Collection Clearance Officer (WO-630), 1849 C St., N.W., Mail Stop 401 LS, Washington, D.C. 20240

# **Additional Information**

## Location of Well

0. SHL: NESE / 1980 FSL / 660 FEL / TWSP: 25S / RANGE: 37E / SECTION: 26 / LAT: 0.0 / LONG: 0.0 ( TVD: 0 feet, MD: 0 feet ) BHL: NESE / 1980 FSL / 660 FEL / TWSP: 25S / SECTION: / LAT: 0.0 / LONG: 0.0 ( TVD: 0 feet, MD: 0 feet )

### Received by OCD: 8/21/2023 10:36:35 AM



I

### Received by OCD: 8/21/2023 10:36:35 AM



I

District I 1625 N. French Dr., Hobbs, NM 88240 Phone:(575) 393-6161 Fax:(575) 393-0720 District II

811 S. First St., Artesia, NM 88210 Phone:(575) 748-1283 Fax:(575) 748-9720

District III

1000 Rio Brazos Rd., Aztec, NM 87410 Phone:(505) 334-6178 Fax:(505) 334-6170

District IV 1220 S. St Francis Dr., Santa Fe, NM 87505 Phone: (505) 476-3470 Fax: (505) 476-3462

**State of New Mexico Energy, Minerals and Natural Resources Oil Conservation Division** 1220 S. St Francis Dr. Santa Fe, NM 87505

COMMENTS

| Operator:                     | OGRID:                              |
|-------------------------------|-------------------------------------|
| FAE II Operating LLC          | 329326                              |
| 11757 Katy Freeway, Suite 725 | Action Number: