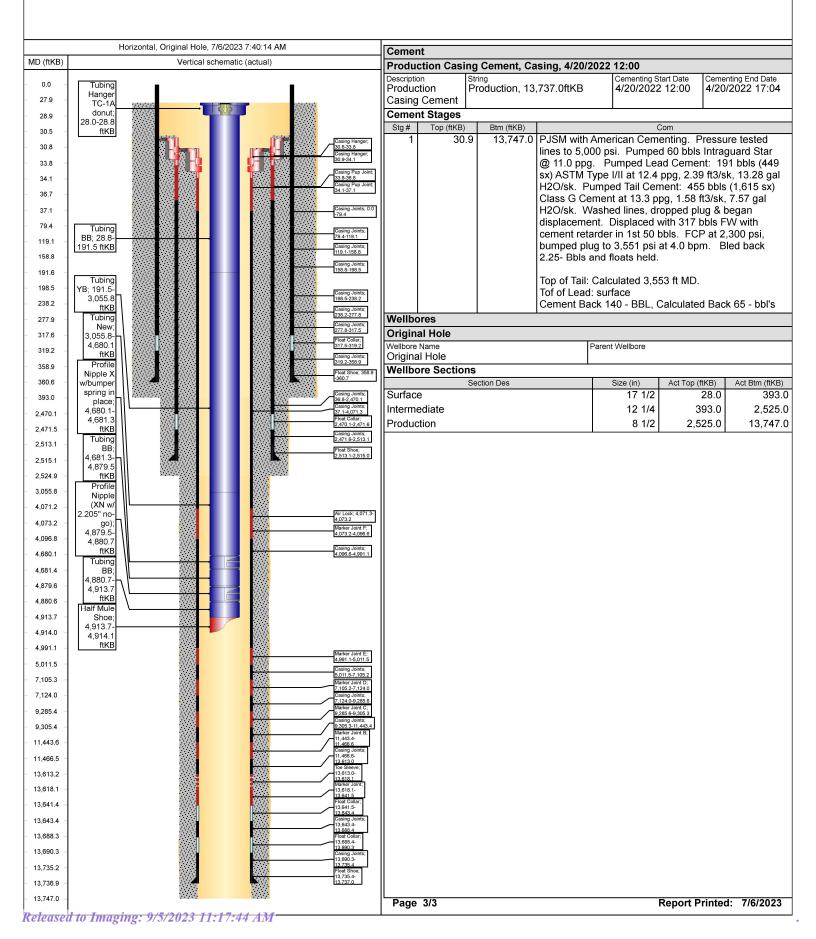

### **Wellbore Schematic - Components and Cement**

Well Name: GREATER LYBROOK UNIT 763H (fka W LYBROOK)

District I
1625 N. French Dr., Hobbs, NM 88240
Phone: (575) 393-6161 Fax: (575) 393-0720

District II 811 S. First St., Artesia, NM 88210 Phone:(575) 748-1283 Fax:(575) 748-9720