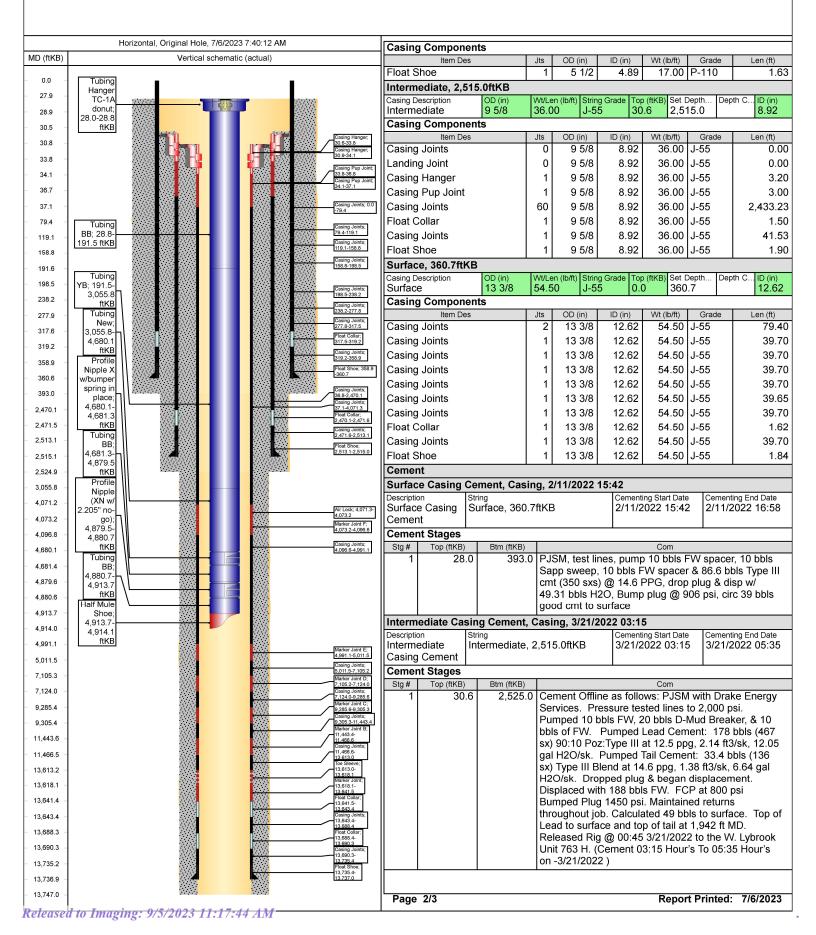

### **Wellbore Schematic - Components and Cement**

Well Name: GREATER LYBROOK UNIT 763H (fka W LYBROOK)