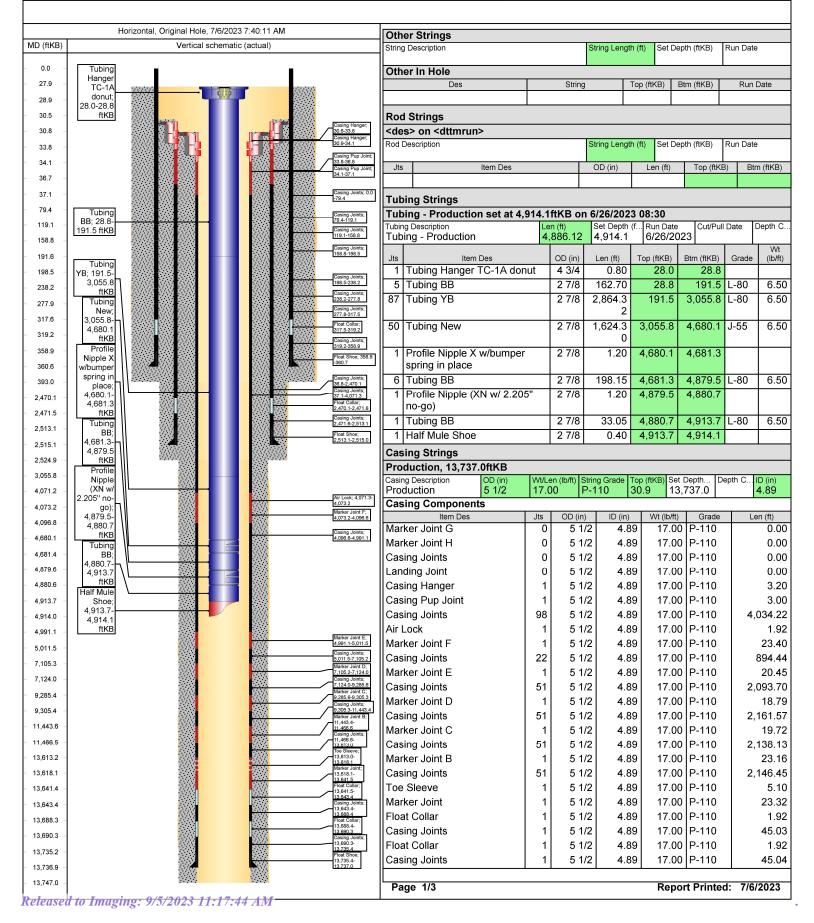

#### **Wellbore Schematic - Components and Cement**

Well Name: GREATER LYBROOK UNIT 763H (fka W LYBROOK)

Surface Legal Location (UNIT C) NE/4, NW/4, SECTION 27, T23N, R09W API/UWI County SAN JUAN State/Province **NEW MEXICO** 30-045-38200 Spud Date On Production Date Abandon Date Ground Elevation (ft) Original KB Elevation (ft) Total Depth (All) (ftKB) PBTD (All) (ftKB) 2/10/2021 6,641.00 Original Hole - 13,747.0

### **Wellbore Schematic - Components and Cement**

Well Name: GREATER LYBROOK UNIT 763H (fka W LYBROOK)