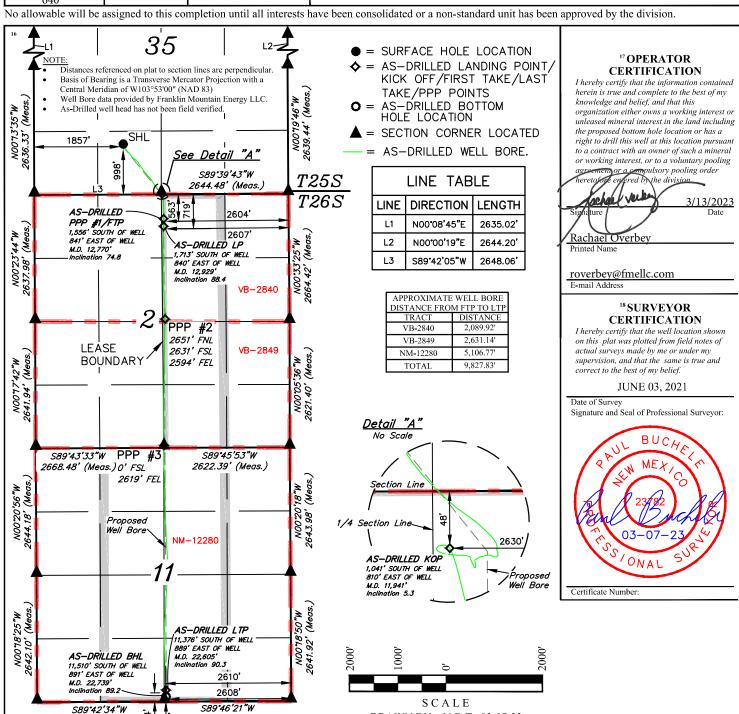

## State of New Mexico Energy, Minerals & Natural Resources Department OIL CONSERVATION DIVISION 1220 South St. Francis Dr. Santa Fe, NM 87505

Form C-102 Revised August 1, 2011 Submit one copy to appropriate District Office

> X AMENDED REPORT AS-DRILLED

> > Released to Imaging: 9/7/2023 3:52:41 PM

#### WELL LOCATION AND ACREAGE DEDICATION PLAT

| WEEL LOCATION AND RENERGE DEDICATION LEAT |                                                |                            |                                |  |  |  |
|-------------------------------------------|------------------------------------------------|----------------------------|--------------------------------|--|--|--|
| <sup>1</sup> API Number                   | <sup>1</sup> API Number <sup>2</sup> Pool Code |                            | <sup>3</sup> Pool Name         |  |  |  |
| 30-025-49                                 | 878                                            | 98117                      | WC-025 G-09 S263504N; WOLFCAMP |  |  |  |
| 4 Property Code                           |                                                | <sup>5</sup> Property Name |                                |  |  |  |
| 326125                                    | TATANKA FED COM                                |                            | 703H                           |  |  |  |
| 7 OGRID No.                               | 8 Operator Name                                |                            | <sup>9</sup> Elevation         |  |  |  |
| 373910                                    | FRANKLIN MOUNTAIN ENERGY LLC                   |                            | 3136.0'                        |  |  |  |

### 10 Surface Location

| UL or lot no. | Section | Township | Range | Lot Idn | Feet from the | North/South line | Feet from the | East/West line | County |
|---------------|---------|----------|-------|---------|---------------|------------------|---------------|----------------|--------|
| N             | 35      | 25S      | 35E   |         | 998           | SOUTH            | 1857          | WEST           | LEA    |

## "Bottom Hole Location If Different From Surface

|   | UL or lot no.<br>O                    | Section<br>11 | Township<br>26S | Range<br>35E  | Lot Idn      | Feet from the 50 | North/South line<br>SOUTH | Feet from the 2608 | East/West line<br>EAST | County<br>LEA |
|---|---------------------------------------|---------------|-----------------|---------------|--------------|------------------|---------------------------|--------------------|------------------------|---------------|
| Γ | 12 Dedicated Acres 13 Joint or Infill |               | 14 Conso        | lidation Code | 15 Order No. |                  |                           |                    |                        |               |
| L | 640                                   |               |                 |               |              |                  |                           |                    |                        |               |

| S89'42'34"W                                                |                                         |                                                               |                                                            |  |  |  |  |
|------------------------------------------------------------|-----------------------------------------|---------------------------------------------------------------|------------------------------------------------------------|--|--|--|--|
|                                                            | 8 (mede:)                               |                                                               |                                                            |  |  |  |  |
| NAD 83 (SURFACE HOLE LOCATION)                             | NAD 83 (AS-DRILLED KOP)                 | NAD 83 (AS-DRILLED PPP #1/FTP)                                | NAD 83 (AS-DRILLED LP)                                     |  |  |  |  |
| LATITUDE = 32°04'56.31" (32.082309°)                       | LATITUDE = 32°04'45.97" (32.079437°)    | LATITUDE = 32°04'40.88" (32.078021°)                          | LATITUDE = 32°04'39.33" (32.077590°)                       |  |  |  |  |
| LONGITUDE = 103°20'27.14" (103.340872°)                    | LONGITUDE = 103°20'17.79" (103.338276°) | LONGITUDE = 103°20'17.46" (103.338184°)                       | LONGITUDE = 103°20'17.48" (103.338190°)                    |  |  |  |  |
| NAD 27 (SURFACE HOLE LOCATION)                             | NAD 27 (AS-DRILLED KOP)                 | NAD 27 (AS-DRILLED PPP #1/FTP)                                | NAD 27 (AS-DRILLED LP)                                     |  |  |  |  |
| LATITUDE = 32°04'55.86" (32.082182°)                       | LATITUDE = 32°04'45.51" (32.079310°)    | LATITUDE = 32°04'40.42" (32.077894°)                          | LATITUDE = 32°04'38.87" (32.077463°)                       |  |  |  |  |
| LONGITUDE = 103°20'25.48" (103.340411°)                    | LONGITUDE = 103°20'16.13" (103.337815°) | LONGITUDE = 103°20'15.80" (103.337723°)                       | LONGITUDE = 103°20'15.82" (103.337728°)                    |  |  |  |  |
| STATE PLANE NAD 83 (N.M. EAST)                             | STATE PLANE NAD 83 (N.M. EAST)          | STATE PLANE NAD 83 (N.M. EAST)                                | STATE PLANE NAD 83 (N.M. EAST)                             |  |  |  |  |
| N: 395095.20' E: 848720.13'                                | N: 394057.61' E: 849533.94'             | N: 393542.93' E: 849567.28'                                   | N: 393386.20' E: 849566.93'                                |  |  |  |  |
| STATE PLANE NAD 27 (N.M. EAST)                             | STATE PLANE NAD 27 (N.M. EAST)          | STATE PLANE NAD 27 (N.M. EAST)                                | STATE PLANE NAD 27 (N.M. EAST)                             |  |  |  |  |
| N: 395037.29' E: 807532.56'                                | N: 393999.71' E: 808346.32'             | N: 393485.05' E: 808379.63'                                   | N: 393328.32' E: 808379.28'                                |  |  |  |  |
| NAD 83 (PPP #2)                                            | NAD 83 (PPP #3)                         | NAD 83 (AS-DRILLED LTP)                                       | NAD 83 (AS-DRILLED BHL)                                    |  |  |  |  |
| LATITUDE = 32°04'20.22" (32.072283°)                       | LATITUDE = 32°03'54.19" (32.065054°)    | LATITUDE = 32°03'03.72" (32.051033°)                          | LATITUDE = 32°03'02.39" (32.050664°)                       |  |  |  |  |
| LONGITUDE = 103°20'17.23" (103.338119°)                    | LONGITUDE = 103°20'17.63" (103.338230°) | LONGITUDE = 103°20'17.48" (103.338189°)                       | LONGITUDE = 103°20'17.46" (103.338183°)                    |  |  |  |  |
| NAD 27 (PPP #2)                                            | NAD 27 (PPP #3)                         | NAD 27 (AS-DRILLED LTP)                                       | NAD 27 (AS-DRILLED BHL)                                    |  |  |  |  |
| LATITUDE = 32°04'19.76" (32.072156°)                       | LATITUDE = 32°03'53.74" (32.064927°)    | LATITUDE = 32°03'03.26" (32.050906°)                          | LATITUDE = 32°03'01.93" (32.050537°)                       |  |  |  |  |
| LONGITUDE = 103°20'15.57" (103.337659°)                    | LONGITUDE = 103°20'15.97" (103.337770°) | LONGITUDE = 103°20'15.82" (103.337729°)                       | LONGITUDE = 103°20'15.80" (103.337724°)                    |  |  |  |  |
| STATE PLANE NAD 83 (N.M. EAST)                             | STATE PLANE NAD 83 (N.M. EAST)          | STATE PLANE NAD 83 (N.M. EAST)                                | STATE PLANE NAD 83 (N.M. EAST)                             |  |  |  |  |
|                                                            |                                         |                                                               |                                                            |  |  |  |  |
| N: 391455.64' E: 849606.47'                                | N: 388825.30' E: 849596.43'             | N: 383724.63' E: 849656.28'                                   | N: 383590.67' E: 849659.20'                                |  |  |  |  |
| N: 391455.64' E: 849606.47' STATE PLANE NAD 27 (N.M. EAST) | (                                       | N: 383724.63' E: 849656.28'<br>STATE PLANE NAD 27 (N.M. EAST) | N: 383590.67' E: 849659.20' STATE PLANE NAD 27 (N.M. EAST) |  |  |  |  |