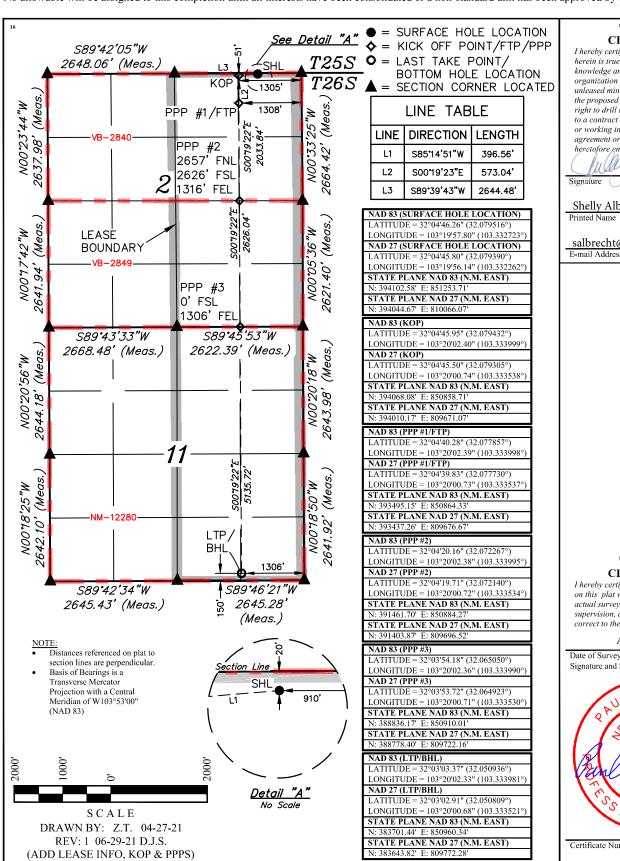

#### WELL LOCATION AND ACREAGE DEDICATION PLAT

| <sup>1</sup> API Number | • |                            |                                    |                        |  |  |  |
|-------------------------|---|----------------------------|------------------------------------|------------------------|--|--|--|
|                         |   | 98228                      | WC-025 G-09 S253536D; UPR WOLFCAMP |                        |  |  |  |
| 4 Property Code         |   | <sup>5</sup> Property Name |                                    |                        |  |  |  |
|                         |   | 805H                       |                                    |                        |  |  |  |
| 7 OGRID No.             |   | 8 OI                       | perator Name                       | <sup>9</sup> Elevation |  |  |  |
| 373910                  |   | FRANKLIN MO                | UNTAIN ENERGY LLC                  | 3093.0'                |  |  |  |

#### <sup>10</sup> Surface Location

| AT 2 200 002 20 HORRIT STO EAST MAKE |  | UL or lot no.<br>A | Section 2 | Township<br>26S | Range<br>35E | Lot Idn | Feet from the 20 | North/South line<br>NORTH | Feet from the<br>910 | East/West line<br>EAST | County<br>LEA |
|--------------------------------------|--|--------------------|-----------|-----------------|--------------|---------|------------------|---------------------------|----------------------|------------------------|---------------|
|--------------------------------------|--|--------------------|-----------|-----------------|--------------|---------|------------------|---------------------------|----------------------|------------------------|---------------|

#### "Bottom Hole Location If Different From Surface

| UL or lot no.<br>P      | Section<br>11 | n                 | Township<br>26S | Range<br>35E | Lot Idn       |  |              | North/South line<br>SOUTH | Feet from the<br>1306 | East/West line<br>EAST | County<br>LEA |
|-------------------------|---------------|-------------------|-----------------|--------------|---------------|--|--------------|---------------------------|-----------------------|------------------------|---------------|
| 12 Dedicated Acr<br>640 | es            | <sup>13</sup> Joi | int or Infill   | 14 Conso     | lidation Code |  | 15 Order No. |                           |                       |                        |               |

No allowable will be assigned to this completion until all interests have been consolidated or a non-standard unit has been approved by the division.

#### 17 OPERATOR CERTIFICATION

I hereby certify that the information contained herein is true and complete to the best of my knowledge and belief, and that this organization either owns a working interest or unleased mineral interest in the land including the proposed bottom hole location or has a right to drill this well at this location pursuan to a contract with an owner of such a mineral or working interest, or to a voluntary pooling agreement or a compulsory pooling order heretofore entered by the division

lleur

7/9/2021

Shelly Albrecht

salbrecht@fmellc.com 3-mail Address

#### 18 SURVEYOR CERTIFICATION

I hereby certify that the well location show on this plat was plotted from field notes of actual surveys made by me or under my supervision, and that the same is true and correct to the best of my belief.

APRIL 19, 2021

Signature and Seal of Professional Surveyor:

Released to Imaging: 9/7/2023 3:49:58 PM

District I
1625 N. French Dr., Hobbs, NM 88240
Phone: (575) 393-6161 Fax: (575) 393-0720

District II

811 S. First St., Artesia, NM 88210 Phone:(575) 748-1283 Fax:(575) 748-9720 District III