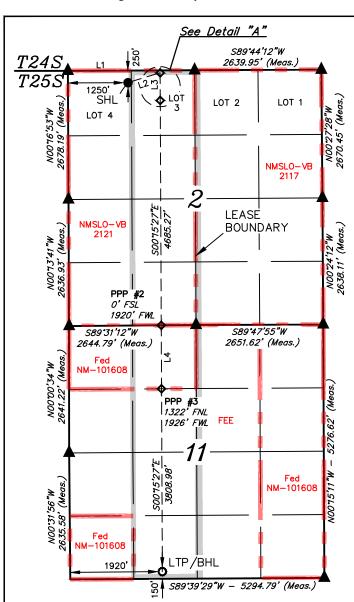

### WELL LOCATION AND ACREAGE DEDICATION PLAT

| <sup>1</sup> API Number 30-025-49973 |  | <sup>2</sup> Pool Code<br>98187 | <sup>3</sup> Pool Name<br>WC-025 G-09 S253502D; U | UPR WOLFCAMP                      |
|--------------------------------------|--|---------------------------------|---------------------------------------------------|-----------------------------------|
| 4 Property Code<br>332731            |  |                                 | operty Name<br>VAL FED COM                        | <sup>6</sup> Well Number<br>803H  |
| <sup>7</sup> OGRID No.<br>373910     |  |                                 | perator Name<br>UNTAIN ENERGY LLC                 | <sup>9</sup> Elevation<br>3246.3' |

### Surface Location

|   | UL or lot no.<br>LOT 4                          | Section<br>2 | Township<br>25S | Range<br>35E | Lot Idn  | Feet from the 250 | North/South line<br>NORTH | Feet from the 1250 | East/West line<br>WEST | County<br>LEA |
|---|-------------------------------------------------|--------------|-----------------|--------------|----------|-------------------|---------------------------|--------------------|------------------------|---------------|
|   | "Bottom Hole Location If Different From Surface |              |                 |              |          |                   |                           |                    |                        |               |
| Г | III. or let no                                  | Continu      | Township        | Dongo        | L of Idn | East from the     | Nowth/Couth line          | East from the      | Foot/Woot line         | County        |

25S 35Ē 150 **SOUTH** 1920 WEST LEA Joint or Infill 320.87

No allowable will be assigned to this completion until all interests have been consolidated or a non-standard unit has been approved by the division.

- ♦
- KICK OFF POINT/ FIRST TAKE POINT/PPP
- LAST TAKE POINT/BOTTOM HOLE LOCATION

SURFACE HOLE LOCATION

 $\triangle$  = SECTION CORNER LOCATED

### LINE TABLE LINE DIRECTION **LENGTH** S89\*43'30"W 2640.17 L2 N73°06'07"E 699.44 L3 S00"15'27"E 573.05 L4 S00°15'27"E 1322.41

NAD 83 (SURFACE HOLE LOCATION) LATITUDE = 32°09'57.73" (32.166036°) LONGITUDE = 103°20'34.11" (103.342808° NAD 27 (SURFACE HOLE LOCATION) LATITUDE = 32°09'57.27" (32.165909°) LONGITUDE = 103°20'32.43" (103.342342°

STATE PLANE NAD 83 (N.M. EAST) STATE PLANE NAD 27 (N.M. EAST) N: 425490.68' E: 806654.34'

### NAD 83 (KICK OFF POINT)

32°09'59.71" (32.166585°) = 103°20'26.31" (103.340642°

NAD 27 (KICK OFF POINT)

LATITUDE = 32°09'59.25" (32.166459'
LONGITUDE = 103°20'24.63" (103.340') STATE PLANE NAD 83 (N.M. EAST) N: 425755.49' E: 848508.96'

STATE PLANE NAD 27 (N.M. EAST) N: 425696.75' E: 807322.63'

NAD 83 (FTP/PPP #1) LATITUDE = 32°09'54.04" (32.165010°) LONGITUDE = 103°20'26.32" (103.340643' NAD 27 (FTP/PPP #1)
LATITUDE = 32°09'53.58" (32.164884" = 103°20'24.64" (103.340177°

STATE PLANE NAD 83 (N.M. EAST)

STATE PLANE NAD 27 (N.M. EAST)

NAD 83 (PPP #2) LATITUDE = 32°09'07.68" (32.152134°) LONGITUDE = 103°20'26.35" (103.340651' NAD 27 (PPP #2)
LATITUDE = 32°09'07.23" (32.152008°)
LONGITUDE = 103°20'24.67" (103.3401
STATE PLANE NAD 83 (N.M. EAST)
N: 420498.14' E: 848554.56'

STATE PLANE NAD 27 (N.M. EAST)

# NAD 83 (PPP #3) LATITUDE = 32°08'54.60" (32.148500°) LONGITUDE = 103°20'26.35" (103.340654' LATITUDE = 32°08'54.14" (32.148373°) LONGITUDE = 103°20'24.68" (103.3401 STATE PLANE NAD 83 (N.M. EAST) STATE PLANE NAD 27 (N.M. EAST)

1000

LATITUDE = 32°08'16.92" (32.138032°) LONGITUDE = 103°20'26.38" (103.340661° NAD 27 (LTP/BHL)

LATITUDE = 32°08'16.46" (32.137905°) LONGITUDE = 103°20'24.71" (103.3401' STATE PLANE NAD 83 (N.M. EAST)

## Released to Imaging: 9/7/2023 3:57:16 PM

NOTE:

Distances referenced on plat to

K2

Detail "A"

No Scale

section lines are perpendicular.

Basis of Bearings is a Transverse Mercator Projection with a Central Meridian of W103°53'00" (NAD 83)

Line

KOP

1920'

FTP/PPP #1 623' FNL

1920' FWL

District I
1625 N. French Dr., Hobbs, NM 88240
Phone: (575) 393-6161 Fax: (575) 393-0720

District II 811 S. First St., Artesia, NM 88210 Phone:(575) 748-1283 Fax:(575) 748-9720