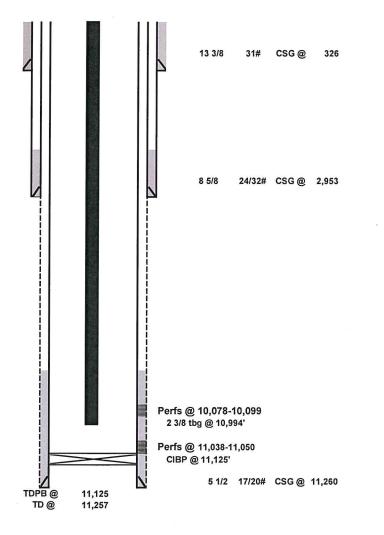

| Submit 1 Copy To Appropriate District<br>Office                                                                                                                                                                                                                                                                                                                                                                                                                                                                                                                                                                                                                                                                                                                                                                                                                                                                                                                                                                                                                                                                                                                                                                                                                                                                                                                                                                                                                                                                                                                                                                                                                                                                                                                                                                                                                                                                                                                                                                                                                                                                                | State of New Me                                                                                                            |                                           |                                                         | Form C-103                          |
|--------------------------------------------------------------------------------------------------------------------------------------------------------------------------------------------------------------------------------------------------------------------------------------------------------------------------------------------------------------------------------------------------------------------------------------------------------------------------------------------------------------------------------------------------------------------------------------------------------------------------------------------------------------------------------------------------------------------------------------------------------------------------------------------------------------------------------------------------------------------------------------------------------------------------------------------------------------------------------------------------------------------------------------------------------------------------------------------------------------------------------------------------------------------------------------------------------------------------------------------------------------------------------------------------------------------------------------------------------------------------------------------------------------------------------------------------------------------------------------------------------------------------------------------------------------------------------------------------------------------------------------------------------------------------------------------------------------------------------------------------------------------------------------------------------------------------------------------------------------------------------------------------------------------------------------------------------------------------------------------------------------------------------------------------------------------------------------------------------------------------------|----------------------------------------------------------------------------------------------------------------------------|-------------------------------------------|---------------------------------------------------------|-------------------------------------|
| <u>District I</u> – (575) 393-6161<br>1625 N. French Dr., Hobbs, NM 88240<br><u>District II</u> – (575) 748-1283                                                                                                                                                                                                                                                                                                                                                                                                                                                                                                                                                                                                                                                                                                                                                                                                                                                                                                                                                                                                                                                                                                                                                                                                                                                                                                                                                                                                                                                                                                                                                                                                                                                                                                                                                                                                                                                                                                                                                                                                               | Energy, Minerals and Natur                                                                                                 |                                           | WELL API NO.<br>30-015-20810                            | Revised July 18, 2013               |
| 811 S. First St., Artesia, NM 88210                                                                                                                                                                                                                                                                                                                                                                                                                                                                                                                                                                                                                                                                                                                                                                                                                                                                                                                                                                                                                                                                                                                                                                                                                                                                                                                                                                                                                                                                                                                                                                                                                                                                                                                                                                                                                                                                                                                                                                                                                                                                                            | OIL CONSERVATION                                                                                                           |                                           | 5. Indicate Type of L                                   | ease                                |
| <u>District III</u> – (505) 334-6178<br>1000 Rio Brazos Rd., Aztec, NM 87410                                                                                                                                                                                                                                                                                                                                                                                                                                                                                                                                                                                                                                                                                                                                                                                                                                                                                                                                                                                                                                                                                                                                                                                                                                                                                                                                                                                                                                                                                                                                                                                                                                                                                                                                                                                                                                                                                                                                                                                                                                                   | 1220 South St. Fran                                                                                                        |                                           | STATE                                                   | FEE                                 |
| <u>District IV</u> – (505) 476-3460<br>1220 S. St. Francis Dr., Santa Fe, NM<br>87505                                                                                                                                                                                                                                                                                                                                                                                                                                                                                                                                                                                                                                                                                                                                                                                                                                                                                                                                                                                                                                                                                                                                                                                                                                                                                                                                                                                                                                                                                                                                                                                                                                                                                                                                                                                                                                                                                                                                                                                                                                          | Santa Fe, NM 87                                                                                                            | 505                                       | <ol> <li>6. State Oil &amp; Gas L<br/>K-5090</li> </ol> | ease No.                            |
|                                                                                                                                                                                                                                                                                                                                                                                                                                                                                                                                                                                                                                                                                                                                                                                                                                                                                                                                                                                                                                                                                                                                                                                                                                                                                                                                                                                                                                                                                                                                                                                                                                                                                                                                                                                                                                                                                                                                                                                                                                                                                                                                | ICES AND REPORTS ON WELLS                                                                                                  |                                           | 7. Lease Name or Ur                                     | nit Agreement Name                  |
|                                                                                                                                                                                                                                                                                                                                                                                                                                                                                                                                                                                                                                                                                                                                                                                                                                                                                                                                                                                                                                                                                                                                                                                                                                                                                                                                                                                                                                                                                                                                                                                                                                                                                                                                                                                                                                                                                                                                                                                                                                                                                                                                | DSALS TO DRILL OR TO DEEPEN OR PLU<br>ICATION FOR PERMIT" (FORM C-101) FO                                                  |                                           | JCW State Com                                           |                                     |
| PROPOSALS.)                                                                                                                                                                                                                                                                                                                                                                                                                                                                                                                                                                                                                                                                                                                                                                                                                                                                                                                                                                                                                                                                                                                                                                                                                                                                                                                                                                                                                                                                                                                                                                                                                                                                                                                                                                                                                                                                                                                                                                                                                                                                                                                    |                                                                                                                            | ik soen                                   | 8. Well Number #1                                       |                                     |
| 1. Type of Well: Oil Well                                                                                                                                                                                                                                                                                                                                                                                                                                                                                                                                                                                                                                                                                                                                                                                                                                                                                                                                                                                                                                                                                                                                                                                                                                                                                                                                                                                                                                                                                                                                                                                                                                                                                                                                                                                                                                                                                                                                                                                                                                                                                                      | Gas Well Other                                                                                                             |                                           |                                                         |                                     |
| 2. Name of Operator<br>Endeavor Energy Resources, LP                                                                                                                                                                                                                                                                                                                                                                                                                                                                                                                                                                                                                                                                                                                                                                                                                                                                                                                                                                                                                                                                                                                                                                                                                                                                                                                                                                                                                                                                                                                                                                                                                                                                                                                                                                                                                                                                                                                                                                                                                                                                           |                                                                                                                            |                                           | 9. OGRID Number 190595                                  |                                     |
| 3. Address of Operator                                                                                                                                                                                                                                                                                                                                                                                                                                                                                                                                                                                                                                                                                                                                                                                                                                                                                                                                                                                                                                                                                                                                                                                                                                                                                                                                                                                                                                                                                                                                                                                                                                                                                                                                                                                                                                                                                                                                                                                                                                                                                                         |                                                                                                                            |                                           | 10. Pool name or Wi                                     | ldcat                               |
| 110 North Marienfeld, Suite 200                                                                                                                                                                                                                                                                                                                                                                                                                                                                                                                                                                                                                                                                                                                                                                                                                                                                                                                                                                                                                                                                                                                                                                                                                                                                                                                                                                                                                                                                                                                                                                                                                                                                                                                                                                                                                                                                                                                                                                                                                                                                                                | , Midland, TX 79701                                                                                                        |                                           | Winchester-Morrow                                       |                                     |
| 4. Well Location<br>Unit Letter C :                                                                                                                                                                                                                                                                                                                                                                                                                                                                                                                                                                                                                                                                                                                                                                                                                                                                                                                                                                                                                                                                                                                                                                                                                                                                                                                                                                                                                                                                                                                                                                                                                                                                                                                                                                                                                                                                                                                                                                                                                                                                                            | 1090 fact from the W                                                                                                       | line and ((0                              | foot from the                                           | N. Une                              |
| Section 2                                                                                                                                                                                                                                                                                                                                                                                                                                                                                                                                                                                                                                                                                                                                                                                                                                                                                                                                                                                                                                                                                                                                                                                                                                                                                                                                                                                                                                                                                                                                                                                                                                                                                                                                                                                                                                                                                                                                                                                                                                                                                                                      | <u>1980</u> feet from the <u>W</u><br>Township <b>20S</b> Ra                                                               | _line and <u>660</u><br>ange <b>28</b> E  | feet from the<br>NMPM                                   | <u>N</u> line<br>County <b>Eddy</b> |
| Section 2                                                                                                                                                                                                                                                                                                                                                                                                                                                                                                                                                                                                                                                                                                                                                                                                                                                                                                                                                                                                                                                                                                                                                                                                                                                                                                                                                                                                                                                                                                                                                                                                                                                                                                                                                                                                                                                                                                                                                                                                                                                                                                                      | 11. Elevation (Show whether DR,                                                                                            |                                           |                                                         | County Eddy                         |
|                                                                                                                                                                                                                                                                                                                                                                                                                                                                                                                                                                                                                                                                                                                                                                                                                                                                                                                                                                                                                                                                                                                                                                                                                                                                                                                                                                                                                                                                                                                                                                                                                                                                                                                                                                                                                                                                                                                                                                                                                                                                                                                                | 'G                                                                                                                         |                                           |                                                         |                                     |
|                                                                                                                                                                                                                                                                                                                                                                                                                                                                                                                                                                                                                                                                                                                                                                                                                                                                                                                                                                                                                                                                                                                                                                                                                                                                                                                                                                                                                                                                                                                                                                                                                                                                                                                                                                                                                                                                                                                                                                                                                                                                                                                                | CHANGE PLANS                                                                                                               |                                           |                                                         |                                     |
| CLOSED-LOOP SYSTEM                                                                                                                                                                                                                                                                                                                                                                                                                                                                                                                                                                                                                                                                                                                                                                                                                                                                                                                                                                                                                                                                                                                                                                                                                                                                                                                                                                                                                                                                                                                                                                                                                                                                                                                                                                                                                                                                                                                                                                                                                                                                                                             |                                                                                                                            |                                           |                                                         |                                     |
| OTHER:                                                                                                                                                                                                                                                                                                                                                                                                                                                                                                                                                                                                                                                                                                                                                                                                                                                                                                                                                                                                                                                                                                                                                                                                                                                                                                                                                                                                                                                                                                                                                                                                                                                                                                                                                                                                                                                                                                                                                                                                                                                                                                                         |                                                                                                                            | OTHER:                                    |                                                         |                                     |
|                                                                                                                                                                                                                                                                                                                                                                                                                                                                                                                                                                                                                                                                                                                                                                                                                                                                                                                                                                                                                                                                                                                                                                                                                                                                                                                                                                                                                                                                                                                                                                                                                                                                                                                                                                                                                                                                                                                                                                                                                                                                                                                                | pleted operations. (Clearly state all p<br>ork). SEE RULE 19.15.7.14 NMAC<br>completion.                                   |                                           | npletions: Attach well                                  |                                     |
| <ol> <li>Set 5 1/2" CIBP @ 10</li> <li>Perf &amp; Sqz 50 sx cm1</li> <li>Perf &amp; Sqz 90 sx cm1</li> <li>Perf &amp; Sqz 90 sx cm1</li> <li>Cut off well head, vel</li> </ol>                                                                                                                                                                                                                                                                                                                                                                                                                                                                                                                                                                                                                                                                                                                                                                                                                                                                                                                                                                                                                                                                                                                                                                                                                                                                                                                                                                                                                                                                                                                                                                                                                                                                                                                                                                       | t @ 5800-5600'.<br>t @ 3003-2803'. WOC & Tag (8 5/8<br>t @ 1325-1225'. WOC & Tag (B/Sa<br>t @ 850-750'. WOC & Tag (T/Salt) | e test csg. Spot 25 s<br>3" shoe)<br>1lt) | x cmt @ 10,028-9828'                                    | HED CONDITIONS                      |
|                                                                                                                                                                                                                                                                                                                                                                                                                                                                                                                                                                                                                                                                                                                                                                                                                                                                                                                                                                                                                                                                                                                                                                                                                                                                                                                                                                                                                                                                                                                                                                                                                                                                                                                                                                                                                                                                                                                                                                                                                                                                                                                                |                                                                                                                            | <b></b>                                   | UF AFFRUV                                               |                                     |
| Spud Date:                                                                                                                                                                                                                                                                                                                                                                                                                                                                                                                                                                                                                                                                                                                                                                                                                                                                                                                                                                                                                                                                                                                                                                                                                                                                                                                                                                                                                                                                                                                                                                                                                                                                                                                                                                                                                                                                                                                                                                                                                                                                                                                     | Rig Release Da                                                                                                             | te:                                       | ×                                                       |                                     |
| ing a start of the second seco |                                                                                                                            |                                           |                                                         |                                     |
|                                                                                                                                                                                                                                                                                                                                                                                                                                                                                                                                                                                                                                                                                                                                                                                                                                                                                                                                                                                                                                                                                                                                                                                                                                                                                                                                                                                                                                                                                                                                                                                                                                                                                                                                                                                                                                                                                                                                                                                                                                                                                                                                |                                                                                                                            |                                           |                                                         |                                     |
| I hereby certify that the information                                                                                                                                                                                                                                                                                                                                                                                                                                                                                                                                                                                                                                                                                                                                                                                                                                                                                                                                                                                                                                                                                                                                                                                                                                                                                                                                                                                                                                                                                                                                                                                                                                                                                                                                                                                                                                                                                                                                                                                                                                                                                          | above is true and complete to the be                                                                                       | est of my knowledge                       | e and belief.                                           |                                     |
| SIGNATURE                                                                                                                                                                                                                                                                                                                                                                                                                                                                                                                                                                                                                                                                                                                                                                                                                                                                                                                                                                                                                                                                                                                                                                                                                                                                                                                                                                                                                                                                                                                                                                                                                                                                                                                                                                                                                                                                                                                                                                                                                                                                                                                      | TITLE Senior                                                                                                               | Regulatory Analyst                        | DATE                                                    | 9/12/2023                           |
|                                                                                                                                                                                                                                                                                                                                                                                                                                                                                                                                                                                                                                                                                                                                                                                                                                                                                                                                                                                                                                                                                                                                                                                                                                                                                                                                                                                                                                                                                                                                                                                                                                                                                                                                                                                                                                                                                                                                                                                                                                                                                                                                |                                                                                                                            |                                           |                                                         |                                     |
| Type or print name <u>Jan South</u><br>For State Use Only                                                                                                                                                                                                                                                                                                                                                                                                                                                                                                                                                                                                                                                                                                                                                                                                                                                                                                                                                                                                                                                                                                                                                                                                                                                                                                                                                                                                                                                                                                                                                                                                                                                                                                                                                                                                                                                                                                                                                                                                                                                                      | E-mail address                                                                                                             | : 110N. Marienfeld, M                     | lidland, Tx. 79701 PHON                                 | IE: <u>432-687-1575 Ext. 401</u> 4  |
| APPROVED BY: Conditions of Approval (if any):                                                                                                                                                                                                                                                                                                                                                                                                                                                                                                                                                                                                                                                                                                                                                                                                                                                                                                                                                                                                                                                                                                                                                                                                                                                                                                                                                                                                                                                                                                                                                                                                                                                                                                                                                                                                                                                                                                                                                                                                                                                                                  | forther TITLE Com                                                                                                          | pliance Office                            | er A DATE                                               | 9/14/23                             |