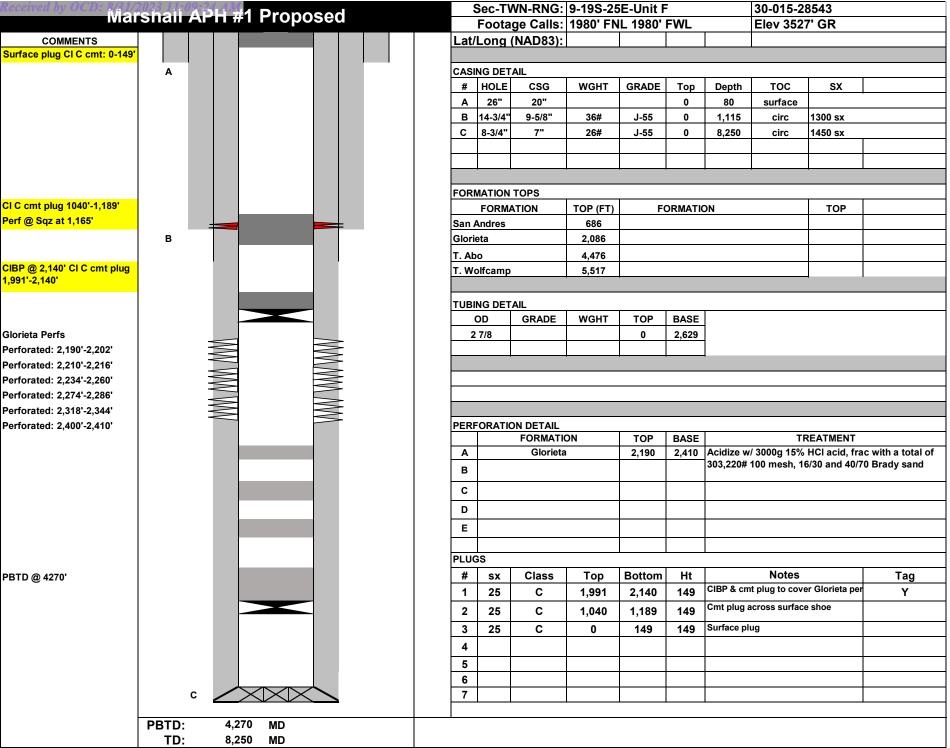

| Office                                                                                                                                                       | State of New Mexico                 |                    | Form C-103 <sup>1</sup> 6 |                                                                                                                                                                                                                                                                                                                                                                                                                                                                                                                                                                                                                                                                                                                                                                                                                                                                                                                                                                                                                                                                                                                                                                                                                                                                                                                                                                                                                                                                                                                                                                                                                                                                                                                                                                                                                                                                                                                                                                                                                                                                                                                                |  |  |
|--------------------------------------------------------------------------------------------------------------------------------------------------------------|-------------------------------------|--------------------|---------------------------|--------------------------------------------------------------------------------------------------------------------------------------------------------------------------------------------------------------------------------------------------------------------------------------------------------------------------------------------------------------------------------------------------------------------------------------------------------------------------------------------------------------------------------------------------------------------------------------------------------------------------------------------------------------------------------------------------------------------------------------------------------------------------------------------------------------------------------------------------------------------------------------------------------------------------------------------------------------------------------------------------------------------------------------------------------------------------------------------------------------------------------------------------------------------------------------------------------------------------------------------------------------------------------------------------------------------------------------------------------------------------------------------------------------------------------------------------------------------------------------------------------------------------------------------------------------------------------------------------------------------------------------------------------------------------------------------------------------------------------------------------------------------------------------------------------------------------------------------------------------------------------------------------------------------------------------------------------------------------------------------------------------------------------------------------------------------------------------------------------------------------------|--|--|
| District I – (575) 393-6161 Energy, Minerals and Natural Resources                                                                                           |                                     | Resources          | WELL API NO.              | Revised July 18, 2013                                                                                                                                                                                                                                                                                                                                                                                                                                                                                                                                                                                                                                                                                                                                                                                                                                                                                                                                                                                                                                                                                                                                                                                                                                                                                                                                                                                                                                                                                                                                                                                                                                                                                                                                                                                                                                                                                                                                                                                                                                                                                                          |  |  |
| 1625 N. French Dr., Hobbs, NM 88240<br>District II – (575) 748-1283                                                                                          | ONGEDIA TION D                      | THE TOTAL          | WELL API NO.              | 30-015-28543                                                                                                                                                                                                                                                                                                                                                                                                                                                                                                                                                                                                                                                                                                                                                                                                                                                                                                                                                                                                                                                                                                                                                                                                                                                                                                                                                                                                                                                                                                                                                                                                                                                                                                                                                                                                                                                                                                                                                                                                                                                                                                                   |  |  |
| 811 S. First St., Artesia, NM 88210 OIL C                                                                                                                    | ONSERVATION D                       |                    | 5. Indicate Type of Lease |                                                                                                                                                                                                                                                                                                                                                                                                                                                                                                                                                                                                                                                                                                                                                                                                                                                                                                                                                                                                                                                                                                                                                                                                                                                                                                                                                                                                                                                                                                                                                                                                                                                                                                                                                                                                                                                                                                                                                                                                                                                                                                                                |  |  |
| <u>District III</u> – (505) 334-6178<br>1000 Rio Brazos Rd., Aztec, NM 87410                                                                                 | 220 South St. Franci                |                    | STATE                     | FEE x                                                                                                                                                                                                                                                                                                                                                                                                                                                                                                                                                                                                                                                                                                                                                                                                                                                                                                                                                                                                                                                                                                                                                                                                                                                                                                                                                                                                                                                                                                                                                                                                                                                                                                                                                                                                                                                                                                                                                                                                                                                                                                                          |  |  |
| <u>District IV</u> – (505) 476-3460<br>1220 S. St. Francis Dr., Santa Fe, NM<br>87505                                                                        | 76-3460 Santa Fe, NM 8/505          |                    |                           | as Lease No.                                                                                                                                                                                                                                                                                                                                                                                                                                                                                                                                                                                                                                                                                                                                                                                                                                                                                                                                                                                                                                                                                                                                                                                                                                                                                                                                                                                                                                                                                                                                                                                                                                                                                                                                                                                                                                                                                                                                                                                                                                                                                                                   |  |  |
| SUNDRY NOTICES AND RE                                                                                                                                        | EPORTS ON WELLS                     |                    | 7. Lease Name of          | or Unit Agreement Name                                                                                                                                                                                                                                                                                                                                                                                                                                                                                                                                                                                                                                                                                                                                                                                                                                                                                                                                                                                                                                                                                                                                                                                                                                                                                                                                                                                                                                                                                                                                                                                                                                                                                                                                                                                                                                                                                                                                                                                                                                                                                                         |  |  |
| (DO NOT USE THIS FORM FOR PROPOSALS TO DRILL OR TO DEEPEN OR PLUG BACK TO A DIFFERENT RESERVOIR. USE "APPLICATION FOR PERMIT" (FORM C-101) FOR SUCH          |                                     | MARSHALL APH       |                           |                                                                                                                                                                                                                                                                                                                                                                                                                                                                                                                                                                                                                                                                                                                                                                                                                                                                                                                                                                                                                                                                                                                                                                                                                                                                                                                                                                                                                                                                                                                                                                                                                                                                                                                                                                                                                                                                                                                                                                                                                                                                                                                                |  |  |
| PROPOSALS.)  1. Type of Well: Oil Well  Gas Well  Other                                                                                                      |                                     | 8. Well Number 001 |                           |                                                                                                                                                                                                                                                                                                                                                                                                                                                                                                                                                                                                                                                                                                                                                                                                                                                                                                                                                                                                                                                                                                                                                                                                                                                                                                                                                                                                                                                                                                                                                                                                                                                                                                                                                                                                                                                                                                                                                                                                                                                                                                                                |  |  |
| Name of Operator SILVERBACK OPERATING II, LLC                                                                                                                |                                     |                    | 9. OGRID Number 330968    |                                                                                                                                                                                                                                                                                                                                                                                                                                                                                                                                                                                                                                                                                                                                                                                                                                                                                                                                                                                                                                                                                                                                                                                                                                                                                                                                                                                                                                                                                                                                                                                                                                                                                                                                                                                                                                                                                                                                                                                                                                                                                                                                |  |  |
| 3. Address of Operator 19707 West IH 10, Suite 201                                                                                                           |                                     |                    | 10. Pool name or Wildcat  |                                                                                                                                                                                                                                                                                                                                                                                                                                                                                                                                                                                                                                                                                                                                                                                                                                                                                                                                                                                                                                                                                                                                                                                                                                                                                                                                                                                                                                                                                                                                                                                                                                                                                                                                                                                                                                                                                                                                                                                                                                                                                                                                |  |  |
| San Antonio, TX 78257                                                                                                                                        |                                     |                    | PENASCO DR                | AW; SA-YESO (ASSOC)                                                                                                                                                                                                                                                                                                                                                                                                                                                                                                                                                                                                                                                                                                                                                                                                                                                                                                                                                                                                                                                                                                                                                                                                                                                                                                                                                                                                                                                                                                                                                                                                                                                                                                                                                                                                                                                                                                                                                                                                                                                                                                            |  |  |
| 4. Well Location Unit Letter F: 1980 fee                                                                                                                     | et from the North                   | line and 19        | 80 feet fro               | om the West line                                                                                                                                                                                                                                                                                                                                                                                                                                                                                                                                                                                                                                                                                                                                                                                                                                                                                                                                                                                                                                                                                                                                                                                                                                                                                                                                                                                                                                                                                                                                                                                                                                                                                                                                                                                                                                                                                                                                                                                                                                                                                                               |  |  |
|                                                                                                                                                              | ownship 19S Rang                    | inic und           | NMPM                      | County Eddy                                                                                                                                                                                                                                                                                                                                                                                                                                                                                                                                                                                                                                                                                                                                                                                                                                                                                                                                                                                                                                                                                                                                                                                                                                                                                                                                                                                                                                                                                                                                                                                                                                                                                                                                                                                                                                                                                                                                                                                                                                                                                                                    |  |  |
|                                                                                                                                                              | on (Show whether DR, R.             | , -                | 1 (1/11 1/1               | Journal of the second of the s |  |  |
|                                                                                                                                                              | 3527' GR                            |                    |                           |                                                                                                                                                                                                                                                                                                                                                                                                                                                                                                                                                                                                                                                                                                                                                                                                                                                                                                                                                                                                                                                                                                                                                                                                                                                                                                                                                                                                                                                                                                                                                                                                                                                                                                                                                                                                                                                                                                                                                                                                                                                                                                                                |  |  |
| 12. Check Appropriate                                                                                                                                        | Box to Indicate Nati                | ure of Notice, I   | Report or Other           | r Data                                                                                                                                                                                                                                                                                                                                                                                                                                                                                                                                                                                                                                                                                                                                                                                                                                                                                                                                                                                                                                                                                                                                                                                                                                                                                                                                                                                                                                                                                                                                                                                                                                                                                                                                                                                                                                                                                                                                                                                                                                                                                                                         |  |  |
| NOTICE OF INTENTION                                                                                                                                          | TO:                                 | SUBS               | SEQUENT RE                | PORT OF:                                                                                                                                                                                                                                                                                                                                                                                                                                                                                                                                                                                                                                                                                                                                                                                                                                                                                                                                                                                                                                                                                                                                                                                                                                                                                                                                                                                                                                                                                                                                                                                                                                                                                                                                                                                                                                                                                                                                                                                                                                                                                                                       |  |  |
| PERFORM REMEDIAL WORK  PLUG AND                                                                                                                              |                                     | REMEDIAL WORK      |                           | ALTERING CASING                                                                                                                                                                                                                                                                                                                                                                                                                                                                                                                                                                                                                                                                                                                                                                                                                                                                                                                                                                                                                                                                                                                                                                                                                                                                                                                                                                                                                                                                                                                                                                                                                                                                                                                                                                                                                                                                                                                                                                                                                                                                                                                |  |  |
| TEMPORARILY ABANDON   CHANGE PLANS  COMMENCE DRI                                                                                                             |                                     |                    |                           | P AND A                                                                                                                                                                                                                                                                                                                                                                                                                                                                                                                                                                                                                                                                                                                                                                                                                                                                                                                                                                                                                                                                                                                                                                                                                                                                                                                                                                                                                                                                                                                                                                                                                                                                                                                                                                                                                                                                                                                                                                                                                                                                                                                        |  |  |
| PULL OR ALTER CASING   MULTIPLE DOWNHOLE COMMINGLE                                                                                                           | COMPL C                             | CASING/CEMENT      |                           |                                                                                                                                                                                                                                                                                                                                                                                                                                                                                                                                                                                                                                                                                                                                                                                                                                                                                                                                                                                                                                                                                                                                                                                                                                                                                                                                                                                                                                                                                                                                                                                                                                                                                                                                                                                                                                                                                                                                                                                                                                                                                                                                |  |  |
| CLOSED-LOOP SYSTEM                                                                                                                                           |                                     |                    | •                         | prior to any work                                                                                                                                                                                                                                                                                                                                                                                                                                                                                                                                                                                                                                                                                                                                                                                                                                                                                                                                                                                                                                                                                                                                                                                                                                                                                                                                                                                                                                                                                                                                                                                                                                                                                                                                                                                                                                                                                                                                                                                                                                                                                                              |  |  |
| OTHER:                                                                                                                                                       |                                     | OTHER: dor         |                           |                                                                                                                                                                                                                                                                                                                                                                                                                                                                                                                                                                                                                                                                                                                                                                                                                                                                                                                                                                                                                                                                                                                                                                                                                                                                                                                                                                                                                                                                                                                                                                                                                                                                                                                                                                                                                                                                                                                                                                                                                                                                                                                                |  |  |
| 13. Describe proposed or completed operation of starting any proposed work). SEE RU                                                                          |                                     |                    |                           |                                                                                                                                                                                                                                                                                                                                                                                                                                                                                                                                                                                                                                                                                                                                                                                                                                                                                                                                                                                                                                                                                                                                                                                                                                                                                                                                                                                                                                                                                                                                                                                                                                                                                                                                                                                                                                                                                                                                                                                                                                                                                                                                |  |  |
| proposed completion or recompletion.                                                                                                                         | ,,,,,,,,,,,,,,,,,,,,,,,,,,,,,,,,,,, |                    |                           |                                                                                                                                                                                                                                                                                                                                                                                                                                                                                                                                                                                                                                                                                                                                                                                                                                                                                                                                                                                                                                                                                                                                                                                                                                                                                                                                                                                                                                                                                                                                                                                                                                                                                                                                                                                                                                                                                                                                                                                                                                                                                                                                |  |  |
| Silverback Operating II, LLC plans to plug                                                                                                                   | and abandon this well as            | follows:           | L to location             |                                                                                                                                                                                                                                                                                                                                                                                                                                                                                                                                                                                                                                                                                                                                                                                                                                                                                                                                                                                                                                                                                                                                                                                                                                                                                                                                                                                                                                                                                                                                                                                                                                                                                                                                                                                                                                                                                                                                                                                                                                                                                                                                |  |  |
| 1 MIRII workover rig. Load the and ese w                                                                                                                     | th water as needed POO              | )H with rods and t | numn                      |                                                                                                                                                                                                                                                                                                                                                                                                                                                                                                                                                                                                                                                                                                                                                                                                                                                                                                                                                                                                                                                                                                                                                                                                                                                                                                                                                                                                                                                                                                                                                                                                                                                                                                                                                                                                                                                                                                                                                                                                                                                                                                                                |  |  |
| <ol> <li>MIRU workover rig. Load tbg and csg with water as needed. POOH with rods and pump.</li> <li>ND pumping tee. NU BOP. POOH with 2 7/8" tbg</li> </ol> |                                     |                    |                           |                                                                                                                                                                                                                                                                                                                                                                                                                                                                                                                                                                                                                                                                                                                                                                                                                                                                                                                                                                                                                                                                                                                                                                                                                                                                                                                                                                                                                                                                                                                                                                                                                                                                                                                                                                                                                                                                                                                                                                                                                                                                                                                                |  |  |
| 3. GIH with CIBP on tbg and set at 2,140'. Spot 25 sk cement plug on CIBP.                                                                                   |                                     |                    |                           |                                                                                                                                                                                                                                                                                                                                                                                                                                                                                                                                                                                                                                                                                                                                                                                                                                                                                                                                                                                                                                                                                                                                                                                                                                                                                                                                                                                                                                                                                                                                                                                                                                                                                                                                                                                                                                                                                                                                                                                                                                                                                                                                |  |  |
| 4. WOC. Test casing 500psi/30 min. Tag cmt plug 5. Perf at 1,165' & Sqz 25 sk cmt plug from 1,040'-1,189' see CBL                                            |                                     |                    |                           |                                                                                                                                                                                                                                                                                                                                                                                                                                                                                                                                                                                                                                                                                                                                                                                                                                                                                                                                                                                                                                                                                                                                                                                                                                                                                                                                                                                                                                                                                                                                                                                                                                                                                                                                                                                                                                                                                                                                                                                                                                                                                                                                |  |  |
| 6. PU and spot 25 sk cmt plug from 0-149'                                                                                                                    | 1,040'-1,189' See CBL               | -                  |                           |                                                                                                                                                                                                                                                                                                                                                                                                                                                                                                                                                                                                                                                                                                                                                                                                                                                                                                                                                                                                                                                                                                                                                                                                                                                                                                                                                                                                                                                                                                                                                                                                                                                                                                                                                                                                                                                                                                                                                                                                                                                                                                                                |  |  |
| 7. Cut off wellhead and install dry hole marker. Clean location as regulated.                                                                                |                                     |                    |                           |                                                                                                                                                                                                                                                                                                                                                                                                                                                                                                                                                                                                                                                                                                                                                                                                                                                                                                                                                                                                                                                                                                                                                                                                                                                                                                                                                                                                                                                                                                                                                                                                                                                                                                                                                                                                                                                                                                                                                                                                                                                                                                                                |  |  |
|                                                                                                                                                              |                                     |                    |                           |                                                                                                                                                                                                                                                                                                                                                                                                                                                                                                                                                                                                                                                                                                                                                                                                                                                                                                                                                                                                                                                                                                                                                                                                                                                                                                                                                                                                                                                                                                                                                                                                                                                                                                                                                                                                                                                                                                                                                                                                                                                                                                                                |  |  |
| Wellbore schematics attached.                                                                                                                                | ٦                                   |                    |                           |                                                                                                                                                                                                                                                                                                                                                                                                                                                                                                                                                                                                                                                                                                                                                                                                                                                                                                                                                                                                                                                                                                                                                                                                                                                                                                                                                                                                                                                                                                                                                                                                                                                                                                                                                                                                                                                                                                                                                                                                                                                                                                                                |  |  |
| Spud Date:                                                                                                                                                   | Rig Release Date:                   |                    |                           |                                                                                                                                                                                                                                                                                                                                                                                                                                                                                                                                                                                                                                                                                                                                                                                                                                                                                                                                                                                                                                                                                                                                                                                                                                                                                                                                                                                                                                                                                                                                                                                                                                                                                                                                                                                                                                                                                                                                                                                                                                                                                                                                |  |  |
| ***SEE ATTACHED COA's***                                                                                                                                     |                                     | MUST BE PLU        | GGED BY 9/14              | 1/24                                                                                                                                                                                                                                                                                                                                                                                                                                                                                                                                                                                                                                                                                                                                                                                                                                                                                                                                                                                                                                                                                                                                                                                                                                                                                                                                                                                                                                                                                                                                                                                                                                                                                                                                                                                                                                                                                                                                                                                                                                                                                                                           |  |  |
| I hereby certify that the information above is true and complete to the best of my knowledge and belief.                                                     |                                     |                    |                           |                                                                                                                                                                                                                                                                                                                                                                                                                                                                                                                                                                                                                                                                                                                                                                                                                                                                                                                                                                                                                                                                                                                                                                                                                                                                                                                                                                                                                                                                                                                                                                                                                                                                                                                                                                                                                                                                                                                                                                                                                                                                                                                                |  |  |
|                                                                                                                                                              |                                     |                    |                           |                                                                                                                                                                                                                                                                                                                                                                                                                                                                                                                                                                                                                                                                                                                                                                                                                                                                                                                                                                                                                                                                                                                                                                                                                                                                                                                                                                                                                                                                                                                                                                                                                                                                                                                                                                                                                                                                                                                                                                                                                                                                                                                                |  |  |
| SIGNATURE Fatma Abdallah                                                                                                                                     | TITLE Regulator                     | ry Manager         | D                         | ATE08/31/2023                                                                                                                                                                                                                                                                                                                                                                                                                                                                                                                                                                                                                                                                                                                                                                                                                                                                                                                                                                                                                                                                                                                                                                                                                                                                                                                                                                                                                                                                                                                                                                                                                                                                                                                                                                                                                                                                                                                                                                                                                                                                                                                  |  |  |
| Type or print name <u>Fatma Abdallah</u> For State Use Only                                                                                                  | E-mail address:                     | fabdallah@silverl  | packexp.com Pl            | HONE: (210) 585-3316                                                                                                                                                                                                                                                                                                                                                                                                                                                                                                                                                                                                                                                                                                                                                                                                                                                                                                                                                                                                                                                                                                                                                                                                                                                                                                                                                                                                                                                                                                                                                                                                                                                                                                                                                                                                                                                                                                                                                                                                                                                                                                           |  |  |
| APPROVED BY:                                                                                                                                                 | > TITLE                             | Stall Mr.          | nagon Di                  | ATE9/14/24                                                                                                                                                                                                                                                                                                                                                                                                                                                                                                                                                                                                                                                                                                                                                                                                                                                                                                                                                                                                                                                                                                                                                                                                                                                                                                                                                                                                                                                                                                                                                                                                                                                                                                                                                                                                                                                                                                                                                                                                                                                                                                                     |  |  |
| Conditions of Approval (if any):                                                                                                                             |                                     | Staff Mas          | Dr.                       | <u> </u>                                                                                                                                                                                                                                                                                                                                                                                                                                                                                                                                                                                                                                                                                                                                                                                                                                                                                                                                                                                                                                                                                                                                                                                                                                                                                                                                                                                                                                                                                                                                                                                                                                                                                                                                                                                                                                                                                                                                                                                                                                                                                                                       |  |  |