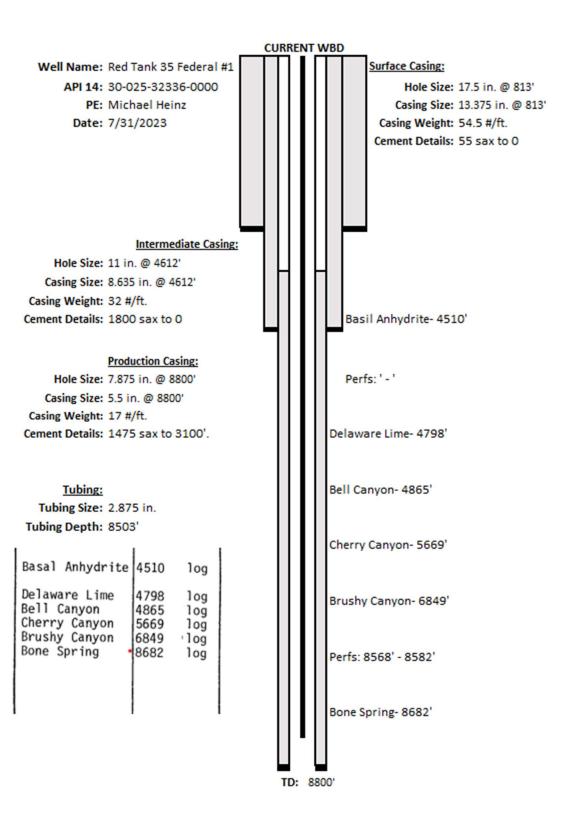

NOTICE OF INTENT TO PLUG AND ABANDON 7/31/2023
Red Tank 35 Federal #1
30-025-32336-0000
PE: Michael Heinz