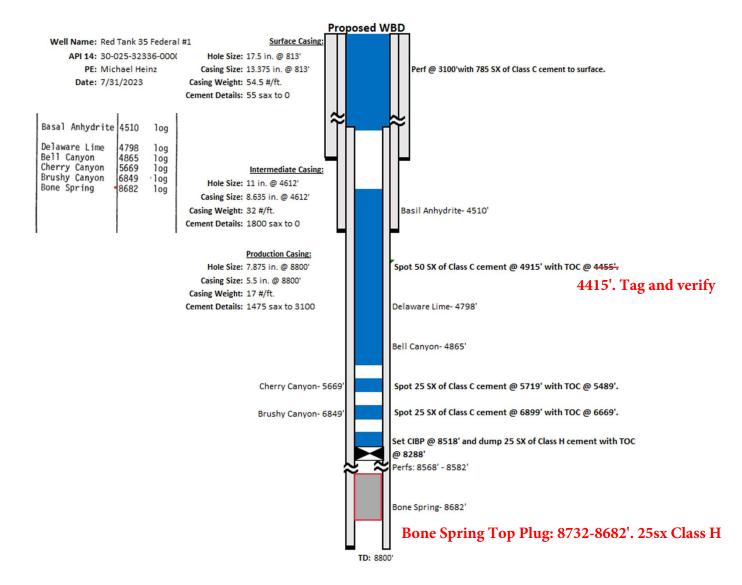

NOTICE OF INTENT TO PLUG AND ABANDON 7/31/2023
Red Tank 35 Federal #1
30-025-32336-0000
PE: Michael Heinz

### **PLUGGING PROCEDURE:**

- 1. 10# MLF between plugs. Utilize above ground steel tanks.
- 2. POOH with production equipment.
- 3. Bone Spring Top Plug: 8732-8682'. 25sx Class H
- 4. Set CIBP @ 8518', Leak test 500psi, 30mins and dump 25 SX of Class H cement with TOC @ 8288'
- 5. Spot 25 SX of Class C cement @ 6899' with TOC @ 6669'.
- 6. Spot 25 SX of Class C cement @ 5719' with TOC @ 5489'.
- 7. Spot 50 SX of Class C cement @ 4915' with TOC @ 4415'. Tag and verify
- 8. Salt, Shoe and Surface Plug not written out. From schematic: 3100' to surface. Class C 785sx. Perf and sqz.
- 7 Approximate total of 910 SX of cement.