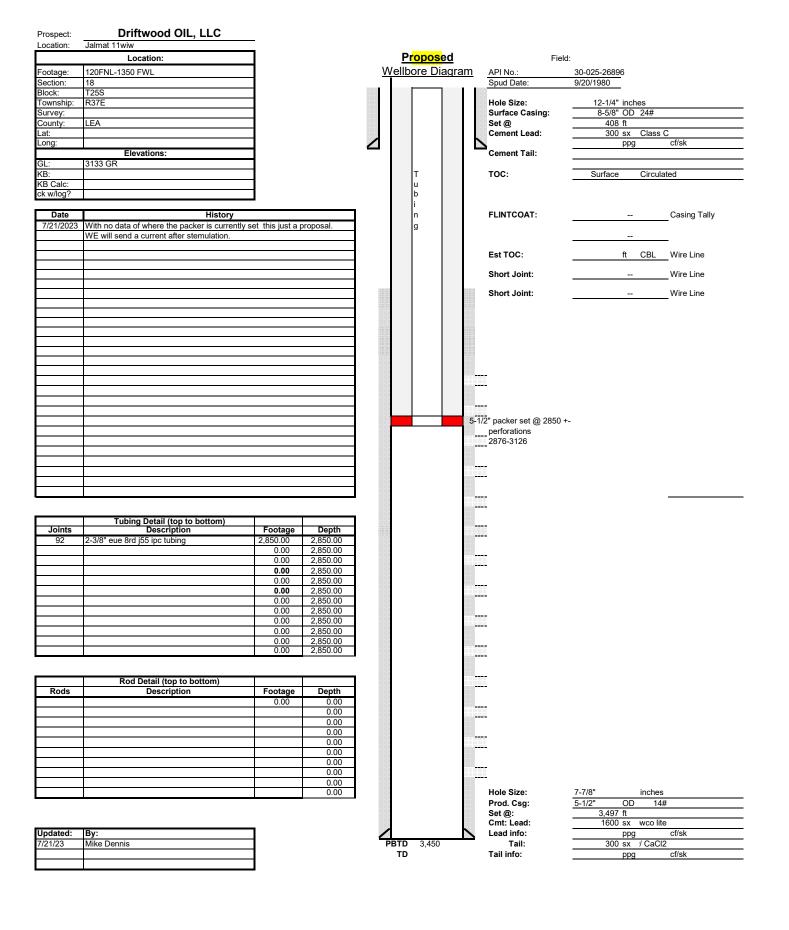

•

To Whom these concerns,

Driftwood oil 213843 Just bought these from EXTEX oil Co and there isn't any current well bore diagrams available in the well file. Driftwood OIL hasn't pulled these wells since the purchase of the wells so, we will build a well bore diagram after the well has been cleaned out and an accurate update can be obtained. Thanks Mike Dennis

## Received by OCD: 7/27/2023 8:22:56 AM

 $\label{eq:c:Users} C:Users \ WBD \ jalmat11 \ wiw \ Wellbore \ Diagram$ 

District I 1625 N. French Dr., Hobbs, NM 88240 Phone: (575) 393-6161 Fax: (575) 393-0720