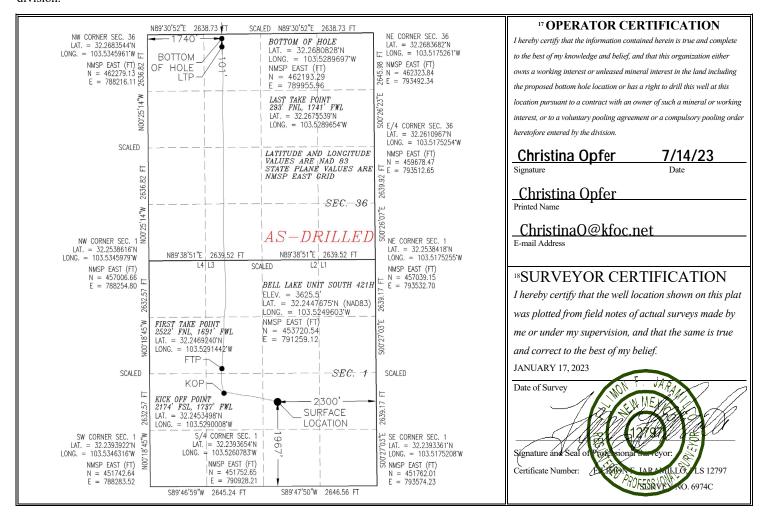

# Energy, Minerals & Natural Resources Department OIL CONSERVATION DIVISION 1220 South St. Francis Dr. Santa Fe, NM 87505

Form C-102
Revised August 1, 2011
Submit one copy to appropriate
District Office