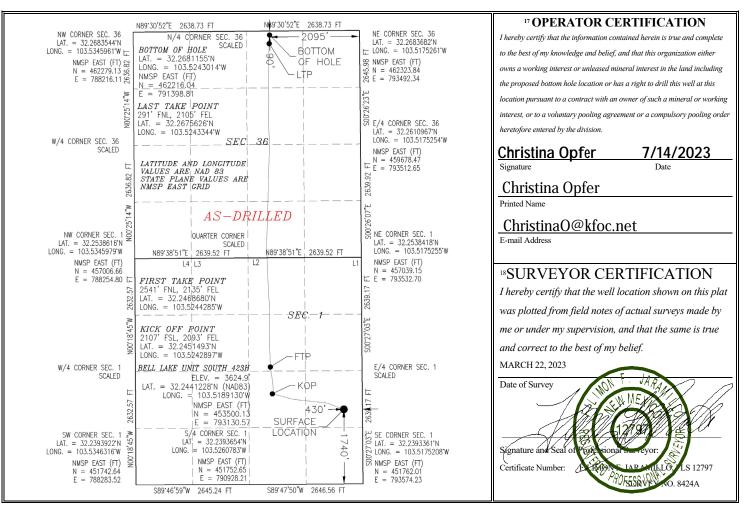

# AMENDED REPORT

|                              |                       | W                       | ELL LC       | DCATIO                 | N AND ACR              | EAGE DEDIC       | CATION PLA              | Т       |         |                        |
|------------------------------|-----------------------|-------------------------|--------------|------------------------|------------------------|------------------|-------------------------|---------|---------|------------------------|
| 1                            | API Numbe             | r                       |              | <sup>2</sup> Pool Code |                        |                  | <sup>3</sup> Pool Na    | me      |         |                        |
| 30-0                         | 25-4773               | 34                      |              | 98266                  |                        | Bell I           | Lake; Wolfcaı           | np, Sou | th      |                        |
| <sup>4</sup> Property C      | Code                  |                         |              |                        | <sup>5</sup> Property  | Name             |                         |         | 6 1     | Well Number            |
| 3167                         | 06                    |                         |              | BI                     | ELL LAKE UI            | NIT SOUTH        |                         |         |         | 423H                   |
| <sup>7</sup> OGRID           | No.                   |                         |              |                        | <sup>8</sup> Operator  | Name             |                         |         |         | <sup>9</sup> Elevation |
| 12361                        |                       |                         |              | KAISE                  | R-FRANCIS              | OIL COMPANY      | 7                       |         |         | 3624.9                 |
|                              |                       |                         |              |                        | <sup>™</sup> Surfac    | e Location       |                         |         |         |                        |
| UL or lot no.                | Section               | Township                | Range        | Lot Idn                | Feet from the          | North/South line | Feet from the           | East/We | st line | County                 |
| Ι                            | 1                     | 24 S                    | 33 E         |                        | 1740                   | SOUTH            | 430                     | EAS     | ST      | LEA                    |
|                              |                       |                         | 11 H         | Bottom H               | ole Location           | If Different Fr  | om Surface              |         |         |                        |
| UL or lot no.                | Section               | Township                | Range        | Lot Idn                | Feet from the          | North/South line | Feet from the           | East/We | st line | County                 |
| В                            | 36                    | 23 S                    | 33 E         |                        | 90 NORTH 2095 EAST LEA |                  |                         |         |         |                        |
| <sup>12</sup> Dedicated Acre | s <sup>13</sup> Joint | or Infill <sup>14</sup> | Consolidatio | n Code                 |                        |                  | <sup>15</sup> Order No. |         |         |                        |
| 479.77                       |                       |                         |              |                        | R-14601                |                  |                         |         |         |                        |

# Kick Off Point (KOP)

| UL             | Section                | Township | Range | Lot | Feet                  | From N/S | Feet | From E/W | County    |
|----------------|------------------------|----------|-------|-----|-----------------------|----------|------|----------|-----------|
| J              | 1                      | 24S      | 33E   |     | 2107                  | SOUTH    | 2093 | EAST     | LEA       |
| Latitu<br>32.2 | <sup>de</sup><br>45149 | 3        |       |     | Longitude<br>103.5242 | 2897     |      |          | NAD<br>83 |

### First Take Point (FTP)

| UL             | Section                 | Township | Range | Lot | Feet                  | From N/S | Feet | From E/W | County    |
|----------------|-------------------------|----------|-------|-----|-----------------------|----------|------|----------|-----------|
| G              | 1                       | 24S      | 33E   |     | 2541                  | NORTH    | 2135 | EAST     | LEA       |
| Latitu<br>32.2 | <sup>de</sup><br>246868 | 0        |       |     | Longitude<br>103.5244 | 1285     |      |          | NAD<br>83 |

# Last Take Point (LTP)

| UL      | Section                | Township | Range | Lot | Feet              | From N/S                | Feet | From E/W | County    |
|---------|------------------------|----------|-------|-----|-------------------|-------------------------|------|----------|-----------|
| B       | 36                     | 23S      | 33E   |     | 291               | NORTH                   | 2105 | EAST     | LEA       |
| Latitud | <sup>հe</sup><br>67562 | 6        |       |     | Longitud<br>103.5 | <sup>le</sup><br>243344 |      |          | NAD<br>83 |