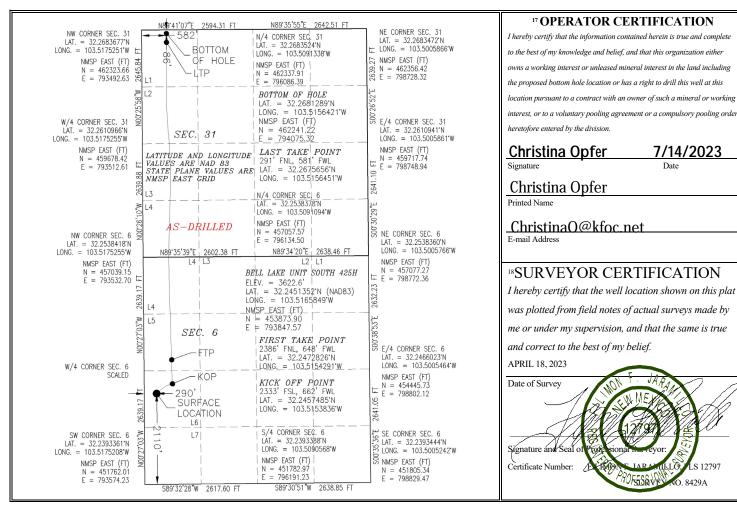

# AMENDED REPORT

| WELL LOCATION AND ACREAGE DEDICATION PLAT |                       |                         |               |                        |                       |                  |                         |         |         |                        |
|-------------------------------------------|-----------------------|-------------------------|---------------|------------------------|-----------------------|------------------|-------------------------|---------|---------|------------------------|
| 1                                         | API Numbe             | r                       |               | <sup>2</sup> Pool Code | •                     |                  | <sup>3</sup> Pool Na    | me      |         |                        |
| 30-0                                      | 025-477               | /35                     |               | 98266                  |                       | Bell             | Lake; Wolfca            | mp, Sou | th      |                        |
| <sup>4</sup> Property C                   | Code                  |                         |               |                        | <sup>5</sup> Property |                  |                         | 1       |         | Well Number            |
| 316706                                    | 3                     |                         |               | Bl                     | ELL LAKE UI           | NIT SOUTH        |                         |         |         | 425H                   |
| <sup>7</sup> OGRID I                      | No.                   |                         |               |                        | <sup>8</sup> Operator | Name             |                         |         | 9       | <sup>9</sup> Elevation |
| 12361                                     |                       |                         |               | KAISE                  | R-FRANCIS             | OIL COMPANY      | 7                       |         |         | 3622.6                 |
|                                           |                       |                         |               |                        | <sup>™</sup> Surfac   | e Location       |                         |         |         |                        |
| UL or lot no.                             | Section               | Township                | Range         | Lot Idn                | Feet from the         | North/South line | Feet from the           | East/We | st line | County                 |
| 6                                         | 6                     | 24 S                    | 34 E          |                        | 2110                  | SOUTH            | 290                     | WES     | ST      | LEA                    |
|                                           |                       |                         | пF            | Bottom H               | ole Location          | If Different Fr  | om Surface              |         |         |                        |
| UL or lot no.                             | Section               | Township                | Range         | Lot Idn                | Feet from the         | North/South line | Feet from the           | East/We | st line | County                 |
| 1                                         | 31                    | 23 S                    | 33 E          |                        | 86 NORTH 582 WEST LEA |                  |                         |         |         | LEA                    |
| <sup>12</sup> Dedicated Acre              | s <sup>13</sup> Joint | or Infill <sup>14</sup> | Consolidation | n Code                 |                       |                  | <sup>15</sup> Order No. |         |         |                        |
| 472.66                                    |                       |                         |               |                        |                       |                  | R-14601                 |         |         |                        |

### Kick Off Point (KOP)

| UL | Section                | Township | Range | Lot                   | Feet | From N/S | Feet | From E/W  | County |
|----|------------------------|----------|-------|-----------------------|------|----------|------|-----------|--------|
|    | 6                      | 24S      | 34E   | 6                     | 2333 | SOUTH    | 662  | WEST      | LEA    |
|    | Latitude<br>32.2457485 |          |       | Longitude<br>103.5153 | 3836 |          |      | NAD<br>83 |        |

## First Take Point (FTP)

| UL | Section<br>6           | Township 24S | Range<br>34E | Lot<br>5                   | Feet<br>2386 | From N/S<br>NORTH | Feet<br>648 | From E/W<br>WEST | County<br>LEA |
|----|------------------------|--------------|--------------|----------------------------|--------------|-------------------|-------------|------------------|---------------|
|    | Latitude<br>32.2472826 |              |              | Longitude <b>103.515</b> 4 | 1291         |                   |             | NAD<br>83        |               |

# Last Take Point (LTP)

| UL       | Section<br>31 | Township 23S | Range<br>34E | Lot<br>1    | Feet<br>291 | From N/S<br>NORTH | Feet<br>581 | From E/W<br>WEST | County<br>LEA |
|----------|---------------|--------------|--------------|-------------|-------------|-------------------|-------------|------------------|---------------|
| Latitude |               |              |              | Longitud    | le          |                   | NAD         |                  |               |
|          |               |              | 103.5        | 103.5156451 |             |                   | 83          |                  |               |