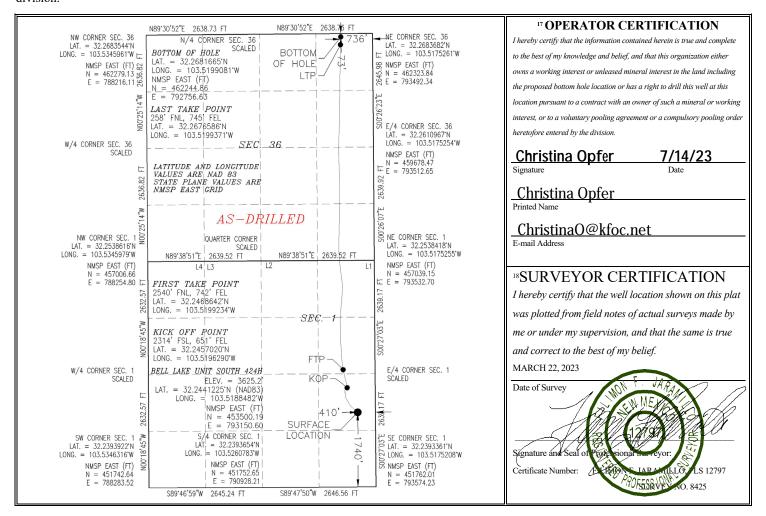

X AMENDED REPORT

AS-DRILLED

# WELL LOCATION AND ACREAGE DEDICATION PLAT

| <sup>1</sup> API Number    |  | <sup>2</sup> Pool Code   | <sup>3</sup> Pool Name       |  |  |  |
|----------------------------|--|--------------------------|------------------------------|--|--|--|
| 30-025-47737               |  | 98266                    | 98266 Bell Lake; Wolfcamp, S |  |  |  |
| <sup>4</sup> Property Code |  | <sup>6</sup> Well Number |                              |  |  |  |
| 316706                     |  | 424H                     |                              |  |  |  |
| <sup>7</sup> OGRID No.     |  | <sup>9</sup> Elevation   |                              |  |  |  |
| 12361                      |  | 3625.2                   |                              |  |  |  |

<sup>10</sup> Surface Location

| UL or lot no.                                    | Section     | Township       | Range        | Lot Idn | Feet from the | North/South line | Feet from the | East/West line | County |  |
|--------------------------------------------------|-------------|----------------|--------------|---------|---------------|------------------|---------------|----------------|--------|--|
| I                                                | 1           | 24 S           | 33 E         |         | 1740          | SOUTH            | 410           | EAST           | LEA    |  |
| " Bottom Hole Location If Different From Surface |             |                |              |         |               |                  |               |                |        |  |
| UL or lot no.                                    | Section     | Township Range |              | Lot Idn | Feet from the | North/South line | Feet from the | East/West line | County |  |
| Α                                                | 36          | 23 S           | 33 E         |         | 73            | 73 NORTH         |               | EAST           | LEA    |  |
| 12 Dedicated Acre                                | es 13 Joint | or Infill      | Consolidatio | n Code  | 15 Order No.  |                  |               |                |        |  |
|                                                  |             |                |              |         |               |                  |               |                |        |  |

R-14601

No allowable will be assigned to this completion until all interests have been consolidated or a non-standard unit has been approved by the division.

| Inten                      | t                        | As Dril      | led xx      |          |           |                    |           |       |        |          |         |         |            |              |
|----------------------------|--------------------------|--------------|-------------|----------|-----------|--------------------|-----------|-------|--------|----------|---------|---------|------------|--------------|
| API#                       |                          |              |             |          |           |                    |           |       |        |          |         |         |            |              |
|                            | 025-477                  |              |             |          |           | I                  |           |       |        |          |         |         |            | T            |
| Operator Name:             |                          |              |             |          | I) /      |                    | perty N   |       |        | 001      |         |         |            | Well Number  |
| KAISER-FRANCIS OIL COMPANY |                          |              |             |          |           | BEL                | L LA      | KEL   | וואנ   | SOU      | ΙΙΗ     |         |            | 424H         |
|                            |                          |              |             |          |           |                    |           |       |        |          |         |         |            |              |
|                            |                          |              |             |          |           |                    |           |       |        |          |         |         |            |              |
|                            |                          |              |             |          |           |                    |           |       |        |          |         |         |            |              |
|                            |                          | (405)        |             |          |           |                    |           |       |        |          |         |         |            |              |
| KICK (                     | Off Point                | (KOP)        |             |          |           |                    |           |       |        |          |         |         |            |              |
| UL                         | Section                  | Township     | Range       | Lot      | Feet      | From N/S           |           | Feet  |        | From E/W |         | County  |            |              |
| <u> </u>                   | 1                        | 24S          | 33E         |          | 2314      |                    | SOUTH     |       | 651    |          | EAST    |         | LEA        |              |
| Latitu                     | <sup>ide</sup><br>245702 | 0            |             |          | Longitu   |                    | 200       |       |        |          |         |         | NAD<br>83  |              |
| 32.2                       | 245702                   | .0           |             |          | 103.5     | 3190               | 290       |       |        |          |         |         | 03         |              |
|                            |                          |              |             |          |           |                    |           |       |        |          |         |         |            |              |
| First 7                    | Гake Poir                | nt (FTP)     |             |          |           |                    |           |       |        |          |         |         |            |              |
| UL                         | Section                  | Township     | Range       | Lot      | Feet      |                    | From N    | 1/5   | Feet   |          | Fron    | n E/W   | County     |              |
| Н                          | 1                        | 24S          | 33E         | Lot      | 2540      |                    | NOR       | •     | 742    |          | EAS     |         | LEA        |              |
| Latitu                     | ıde                      | 1            |             | <u> </u> | Longitu   | ude NAI            |           |       |        |          |         | NAD     | NAD        |              |
|                            |                          |              |             |          | 103.5     |                    |           |       |        |          |         | 83      |            |              |
| UL                         | ake Poin                 | Township     | Range       | Lot      | Feet      |                    | m N/S     | Feet  |        | From     |         | Count   | ту         |              |
| Α                          | 36                       | 23S          | 33E         |          | 258       | NORTH 745 EAST LEA |           |       |        |          |         |         |            |              |
| Latitude Longit            |                          |              |             |          |           |                    |           |       |        |          |         |         |            |              |
| 32.2676586 103             |                          |              |             |          | 103.0     | 5199371 83         |           |       |        |          |         |         |            |              |
|                            |                          |              |             |          |           |                    |           |       |        |          |         |         |            |              |
|                            |                          |              |             |          |           |                    |           |       |        |          |         |         |            |              |
| Ic thic                    | woll the                 | e defining v | vall for th | o Horis  | zontal Sr | nacino             | a l Ini+2 | , [   | X      | 7        |         |         |            |              |
| 15 (1115                   | well the                 | denining v   | ven for th  | C 110112 | zontai 5  | pacifie            | 5 Office  | L     | Λ      |          |         |         |            |              |
|                            |                          |              |             |          |           |                    |           |       |        |          |         |         |            |              |
| Is this                    | well an                  | infill well? |             |          | 7         |                    |           |       |        |          |         |         |            |              |
|                            |                          |              |             |          |           |                    |           |       |        |          |         |         |            |              |
|                            |                          |              |             |          |           |                    |           |       |        |          |         |         |            |              |
| If infil                   | ll is yes p              | lease prov   | ide API if  | availab  | ole, Opei | rator              | Name      | and v | vell n | umbei    | r for I | Definir | ng well fo | r Horizontal |
| Spaci                      | ng Unit.                 |              |             |          |           |                    |           |       |        |          |         |         |            |              |
| API#                       |                          |              | 7           |          |           |                    |           |       |        |          |         |         |            |              |
| " "                        |                          |              |             |          |           |                    |           |       |        |          |         |         |            |              |
| Ope                        | rator Na                 | me:          | 1           |          |           | Prop               | perty N   | lame  | •      |          |         |         |            | Well Number  |
| ·                          |                          |              |             |          |           |                    |           |       |        |          |         |         |            |              |
|                            |                          |              |             |          |           |                    |           |       |        |          |         |         |            |              |
|                            |                          |              |             |          |           |                    |           |       |        |          |         |         |            |              |