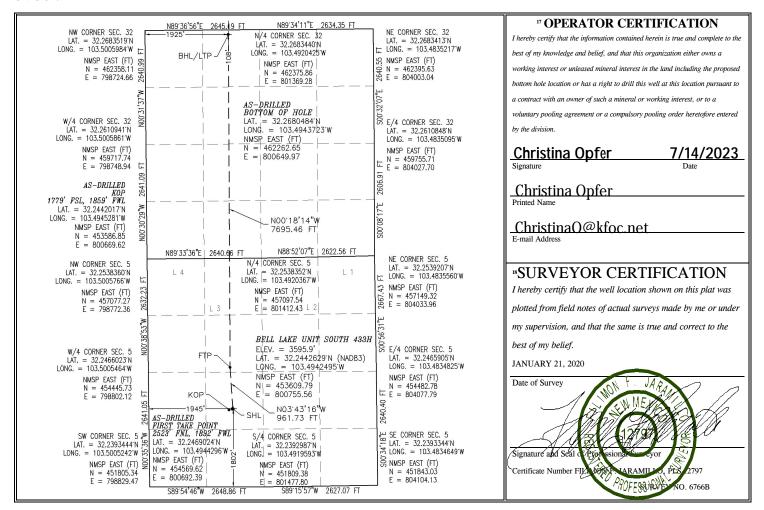

## WELL LOCATION AND ACREAGE DEDICATION PLAT

Santa Fe, NM 87505

| <sup>1</sup> API Number    |  | <sup>2</sup> Pool Code | <sup>3</sup> Pool Name |                          |
|----------------------------|--|------------------------|------------------------|--------------------------|
| 30-025-47090               |  | 98266                  | outh                   |                          |
| <sup>4</sup> Property Code |  |                        | operty Name            | <sup>6</sup> Well Number |
| 316707                     |  | 433H                   |                        |                          |
| <sup>7</sup> OGRID No.     |  | <sup>9</sup> Elevation |                        |                          |
| 12361                      |  | 3595.9                 |                        |                          |

## Surface Location

| UL or lot no.     | Section                                                      | Township        | Range         | Lot Idn | Feet from the           | North/South line | Feet from the | East/West line | County |  |  |
|-------------------|--------------------------------------------------------------|-----------------|---------------|---------|-------------------------|------------------|---------------|----------------|--------|--|--|
| K                 | 5                                                            | 24 S            | 34 E          | 1802    |                         | SOUTH            | 1945          | WEST           | LEA    |  |  |
|                   | <sup>11</sup> Bottom Hole Location If Different From Surface |                 |               |         |                         |                  |               |                |        |  |  |
| UL or lot no.     | Section                                                      | n Township Rang |               | Lot Idn | Feet from the           | North/South line | Feet from the | East/West line | County |  |  |
| C                 | 32                                                           | 23 S            | 34 E          |         | 108                     | NORTH            | 1925          | WEST           | LEA    |  |  |
| 12 Dedicated Acre | es 13 Joint                                                  | or Infill       | Consolidation | 1 Code  | <sup>15</sup> Order No. |                  |               |                |        |  |  |
| 479.92            |                                                              |                 |               |         | R-14601                 |                  |               |                |        |  |  |

No allowable will be assigned to this completion until all interests have been consolidated or a non-standard unit has been approved by the division.

| Inten                          |                  | As Drill            | ed                  | X        |                    |                                   |              |             |            |                  |                     |                      |                  |
|--------------------------------|------------------|---------------------|---------------------|----------|--------------------|-----------------------------------|--------------|-------------|------------|------------------|---------------------|----------------------|------------------|
| API#                           |                  |                     | ]                   |          |                    |                                   |              |             |            |                  |                     |                      |                  |
| 30-025-47090<br>Operator Name: |                  |                     |                     |          |                    | Property Name:                    |              |             |            |                  |                     |                      | Well Number      |
| KAISER-FRANCIS OIL CO.         |                  |                     |                     |          | В                  | LL LA                             | KE UI        | NIT SO      | UTH        |                  |                     | 433H                 |                  |
|                                |                  |                     |                     |          |                    |                                   |              |             |            |                  |                     |                      |                  |
|                                |                  |                     |                     |          |                    |                                   |              |             |            |                  |                     |                      |                  |
| Kick C                         | )ff Point (      | K∪b)                |                     |          |                    |                                   |              |             |            |                  |                     |                      |                  |
| UL                             | Section          | Township            | Range               | Lot      | Feet               | From                              | N/S          | Feet        | . <u>T</u> | From             | F/W                 | County               |                  |
| K                              | 5                | 245                 | 34E                 |          | 1779               | From N/S Feet From E/W County LEA |              |             |            | LEA              |                     |                      |                  |
| Latitu                         |                  | 42017               |                     |          | Longitu            | 103.49                            | 94528        | 31          |            |                  |                     | NAD <b>83</b>        |                  |
|                                |                  |                     |                     |          | · ·                |                                   |              |             |            |                  |                     | ,                    |                  |
| First 7                        | ake Poin         | t (FTP)             |                     |          |                    |                                   |              |             |            |                  |                     |                      |                  |
| UL<br><b>F</b>                 | Section <b>5</b> | Township <b>24S</b> | Range<br><b>34E</b> | Lot      | Feet <b>2523</b>   | From                              | n N/S<br>RTH | Feet<br>189 |            | From <b>WE</b> : | E/W<br>ST           | County<br><b>LEA</b> |                  |
| Latitu                         |                  |                     |                     |          | Longitu            | de                                |              |             |            |                  |                     | NAD                  |                  |
|                                | 32.246           | 9024                |                     |          |                    | 103.494                           | 1429(        | <b>b</b>    |            |                  |                     | 83                   |                  |
|                                |                  | (1.70)              |                     |          |                    |                                   |              |             |            |                  |                     |                      |                  |
|                                | ake Point        | 1                   | Г                   |          |                    | 1                                 |              |             |            |                  | _                   |                      |                  |
| C<br>C                         | Section 32       | Township <b>23S</b> | Range <b>34E</b>    | Lot      | Feet<br><b>108</b> | From N/S<br>NORTH                 | 192          |             | From E     | :/W<br><b>T</b>  | Count<br><b>LEA</b> | У                    |                  |
| Latitu                         |                  | 680484              |                     |          | Longitu            | de<br><b>103.4</b> 9              | 4372         | 23          |            |                  | NAD                 | 83                   |                  |
| 32.2300404                     |                  |                     |                     |          |                    |                                   |              |             |            |                  |                     |                      |                  |
|                                |                  |                     |                     |          |                    |                                   |              |             |            |                  |                     |                      |                  |
| Is this                        | well the         | defining w          | ell for the         | e Horiz  | ontal Spa          | cing Unit?                        |              |             | ٦          |                  |                     |                      |                  |
|                                |                  | J                   |                     |          | ·                  | Ü                                 |              |             | _          |                  |                     |                      |                  |
| Is this                        | well an i        | nfill well?         |                     | X        |                    |                                   |              |             |            |                  |                     |                      |                  |
|                                |                  |                     |                     |          |                    |                                   |              |             |            |                  |                     |                      |                  |
| If infi                        | l is vas r       | oleace prov         | vida ADI i          | if avail | ahla Ong           | arator Nar                        | na and       | الميد ا     | numhe      | ar fo            | r Dafii             | ning well            | for Horizontal   |
|                                | ng Unit.         | nease prov          | ide Arri            | ıı avalı | able, Opt          | crator ivai                       | ile alle     | a wen       | Hulliot    | 21 10            | Dem                 | iiig weii            | ioi riorizoritai |
| API#                           |                  |                     | ]                   |          |                    |                                   |              |             |            |                  |                     |                      |                  |
|                                | 025-468          |                     |                     |          |                    |                                   |              |             |            |                  |                     |                      |                  |
| Ope                            | rator Nan        | ne:                 |                     |          |                    | Property Name:                    |              |             |            |                  |                     | Well Number          |                  |
| Kais                           | er-Franc         | is Oil Con          | npany               |          |                    | Bell Lake Unit South              |              |             |            |                  |                     | 431H                 |                  |