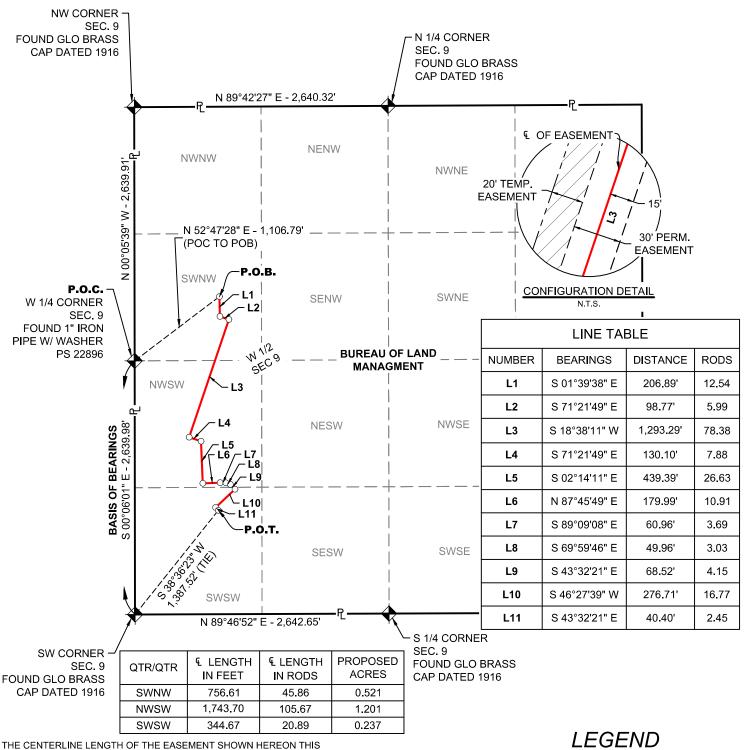

# **EXHIBIT "A"**

BROWNING RELIEF LINE TO DCP

IN A PART OF THE W 1/2 OF SECTION 9, TOWNSHIP 20 SOUTH, RANGE 29 EAST, NEW MEXICO P.M. EDDY COUNTY, NEW MEXICO

BUREAU OF LAND MANAGMENT PROPERTY IS 2,844.98 FEET (172.42 RODS).

THE TOTAL AREA OF THE EASEMENT SHOWN HEREON IS 85,349 SQUARE FEET, OR ±1.959 ACRES.

THE TOTAL AREA OF THE TEMPORARY WORKSPACE SHOWN HEREON IS 57,476 SQUARE FEET, OR ±1.319 ACRES.

P.O.B. POINT OF BEGINNING P.O.C. POINT OF COMMENCEMENT P.O.T. POINT OF TERMINUS ANGLE POINT FOUND MONUMENT SECTION LINE INTERIOR SECTION LINE **EASEMENT CENTERLINE**  EASEMENT LIMITS P. PROPERTY LINE PROPERTY ADJOINER LINE

### **PARCEL DESCRIPTION**

A STRIP OF LAND ON A PARCEL OF LAND OWNED BY THE BUREAU OF LAND MANAGMENT AND IS LOCATED IN A PART OF THE W 1/2 OF SECTION 9, TOWNSHIP 20 SOUTH, RANGE 29 EAST OF THE NEW MEXICO PRINCIPAL MERIDIAN, COUNTY OF EDDY, STATE OF NEW MEXICO;

A 30 FEET WIDE PERMANENT EASEMENT, BEING 15 FEET ON EACH SIDE OF THE FOLLOWING DESCRIBED CENTERLINE:

### **CENTERLINE DESCRIPTION**

**COMMENCING** AT THE W 1/4 CORNER OF SAID SECTION 9, (AS MONUMENTED BY A FOUND 1" IRON PIPE W/ WASHER PS 22896), FROM WHICH THE SW CORNER OF SAID SECTION 9, (AS MONUMENTED BY A FOUND GLO BRASS CAP DATED 1916), BEARS S 00°06'01" E, A DISTANCE OF 2,639.98 FEET, FORMING THE **BASIS OF BEARINGS** USED IN THIS DESCRIPTION:

THENCE, N 52°47'28" E, A DISTANCE OF 1,106.79 FEET TO THE POINT OF BEGINNING;

THENCE, ALONG SAID CENTERLINE THE FOLLOWING ELEVEN (11) COURSES:

- 1) S 01°39'38" E, A DISTANCE OF 206.89 FEET;
- 2) S 71°21'49" E, A DISTANCE OF 98.77 FEET;
- 3) S 18°38'11" W, A DISTANCE OF 1,293.29 FEET;
- 4) S 71°21'49" E, A DISTANCE OF 130.10 FEET:
- 5) S 02°14'11" E, A DISTANCE OF 439.39 FEET;
- 6) N 87°45'49" E, A DISTANCE OF 179.99 FEET;
- 7) S 89°09'08" E, A DISTANCE OF 179.99 FEET;
- 8) S 69°59'46" E, A DISTANCE OF 49.96 FEET;
- 9) S 43°32'21" E, A DISTANCE OF 68.52 FEET;
- 10) S 46°27'39" W, A DISTANCE OF 276.71 FEET;
- 11) S 43°32'21" E, A DISTANCE OF 40.40 FEET TO THE **POINT OF TERMINUS**, FROM WHICH THE SAID SW CORNER OF SECTION 9, BEARS S 38°36'23" W, A DISTANCE OF 1,387.52 FEET.

THE SIDELINES OF SAID EASEMENT ARE LENGTHENED OR SHORTENED TO MEET AT ANGLE POINTS AND TO TERMINATE PERPINDICULAR TO THE POINTS OF BEGINNING AND TERMINUS.

THE TOTAL LENGTH OF THE ABOVE DESCRIBED CENTERLINE IS 2,844.98 FEET (172.42 RODS), CONTAINING AN AREA OF 85,349 SQUARE FEET OR 1.959 ACRES, MORE OR LESS.

### **TOGETHER WITH**

A TEMPORARY WORKSPACE FOR CONSTRUCTION PURPOSES AS SHOWN ON THE ACCOMPANYING EXHIBIT.