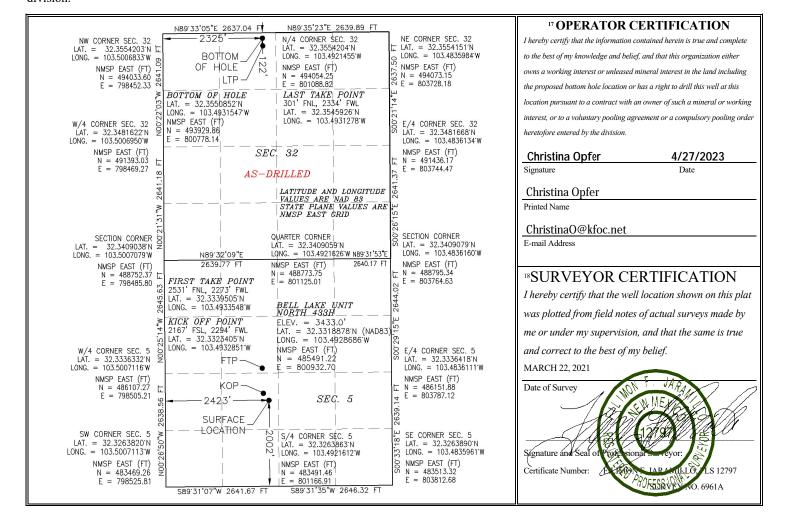

X AMENDED REPORT

**AS-DRILLED** 

#### WELL LOCATION AND ACREAGE DEDICATION PLAT

| <sup>1</sup> API Number    |  | <sup>2</sup> Pool Code | <sup>3</sup> Pool Name            |                          |  |  |
|----------------------------|--|------------------------|-----------------------------------|--------------------------|--|--|
| 30-025-46947               |  | 98265                  | 98265 Ojo Chiso; Wolfcamp, Southv |                          |  |  |
| <sup>4</sup> Property Code |  | <sup>5</sup> Pr        | operty Name                       | <sup>6</sup> Well Number |  |  |
| 316707                     |  | BELL LAK               | KE UNIT NORTH                     | 433H                     |  |  |
| <sup>7</sup> OGRID No.     |  | <sup>9</sup> Elevation |                                   |                          |  |  |
| 12361                      |  | 3433.0                 |                                   |                          |  |  |

<sup>10</sup> Surface Location

| UL or lot no.                                    | Section    | Township     | Range            | Lot Idn | Feet from the           | North/South line | Feet from the | East/West line | County |  |
|--------------------------------------------------|------------|--------------|------------------|---------|-------------------------|------------------|---------------|----------------|--------|--|
| K                                                | 5          | 23 S         | 34 E             |         | 2002                    | SOUTH            | 2423          | WEST           | LEA    |  |
| " Bottom Hole Location If Different From Surface |            |              |                  |         |                         |                  |               |                |        |  |
| UL or lot no.                                    | Section    | Township     | nip Range Lot Io |         | Feet from the           | North/South line | Feet from the | East/West line | County |  |
| C                                                | 32         | 22 S         | 34 E             |         | 122                     | NORTH            | 2325          | WEST           | LEA    |  |
| 12 Dedicated Acre                                | s 13 Joint | or Infill 14 | Consolidation    | n Code  | <sup>15</sup> Order No. |                  |               |                |        |  |

R-14602

No allowable will be assigned to this completion until all interests have been consolidated or a non-standard unit has been approved by the division.

| Inten                                     | t                             | As Dril      | led xx       |         |                       |                                     |                          |       |        |                  |         |               |            |                     |
|-------------------------------------------|-------------------------------|--------------|--------------|---------|-----------------------|-------------------------------------|--------------------------|-------|--------|------------------|---------|---------------|------------|---------------------|
| API #                                     | 25-46947                      |              |              |         |                       |                                     |                          |       |        |                  |         |               |            |                     |
| Operator Name: KAISER-FRANCIS OIL COMPANY |                               |              |              |         |                       | Property Name: BELL LAKE UNIT NORTH |                          |       |        |                  |         |               |            | Well Number<br>433H |
| Kick (                                    | Off Point                     | (KOP)        |              |         |                       |                                     |                          |       |        |                  |         |               |            | I                   |
| UL<br>K                                   |                               |              |              |         |                       |                                     | From N/S Feet SOUTH 2294 |       |        | From E/W<br>WEST |         | County<br>LEA |            |                     |
|                                           | Latitude Lor                  |              |              |         |                       | ude<br>4932                         | 2851                     |       |        |                  |         |               | NAD<br>83  |                     |
| First <sup>-</sup>                        | Take Poir                     | nt (FTP)     |              |         |                       |                                     |                          |       |        |                  |         |               |            |                     |
| UL<br>F                                   | Section 5                     | Township 23S | Range<br>34E | Lot     | Feet<br>2531          |                                     |                          |       |        |                  |         | County<br>LEA |            |                     |
|                                           | Latitude Longi 32.3339505 103 |              |              |         |                       |                                     | 3548                     |       |        |                  |         |               | NAD<br>83  |                     |
| Last 1                                    | Гake Poin                     | it (LTP)     |              |         |                       |                                     |                          |       |        |                  |         |               |            |                     |
| UL<br>C                                   |                               |              |              |         |                       |                                     |                          |       | ty     |                  |         |               |            |                     |
|                                           |                               |              |              |         |                       | gitude NAD 83                       |                          |       |        |                  |         |               |            |                     |
|                                           |                               |              |              |         |                       |                                     |                          |       |        |                  |         |               |            |                     |
| Is this                                   | s well the                    | e defining v | vell for th  | e Horiz | zontal S <sub>l</sub> | pacin                               | g Unit?                  | , [   | X      |                  |         |               |            |                     |
| ls this                                   | s well an                     | infill well? |              |         | ]                     |                                     |                          |       |        |                  |         |               |            |                     |
|                                           | ll is yes p<br>ng Unit.       | lease prov   | ide API if   | availak | ole, Ope              | rator                               | Name                     | and ' | well n | ıumbe            | r for I | Definiı       | ng well fo | r Horizontal        |
| API#                                      | <u> </u>                      |              | ]            |         |                       |                                     |                          |       |        |                  |         |               |            |                     |
| Ope                                       | Operator Name:                |              |              |         |                       | Property Name:                      |                          |       |        |                  |         |               |            | Well Number         |
|                                           |                               |              |              |         |                       |                                     |                          |       |        |                  |         |               |            |                     |