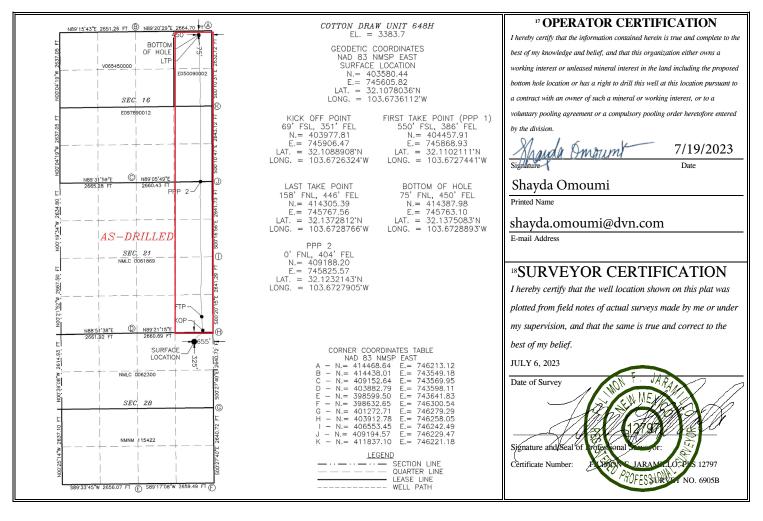

#### WELL LOCATION AND ACREAGE DEDICATION PLAT

| <sup>1</sup> API Number    |  | <sup>2</sup> Pool Code                | <sup>3</sup> Pool Name     |                          |  |  |  |
|----------------------------|--|---------------------------------------|----------------------------|--------------------------|--|--|--|
| 30-025-48723               |  | 98720                                 | WC-025 G-08 S253216D;UPPER | WOLFCAMP                 |  |  |  |
| <sup>4</sup> Property Code |  | <sup>5</sup> Pr                       | coperty Name               | <sup>6</sup> Well Number |  |  |  |
| 325998                     |  | COTTO                                 | N DRAW UNIT                | 648H                     |  |  |  |
| <sup>7</sup> OGRID No.     |  | 8 O <sub>I</sub>                      | <sup>9</sup> Elevation     |                          |  |  |  |
| 6137                       |  | DEVON ENERGY PRODUCTION COMPANY, L.P. |                            |                          |  |  |  |

#### <sup>10</sup> Surface Location

| A 28 25 S 22 E 225 NODTH 655 FAST |                    | i e | Lot Idn | Range | Township | Section | UL or lot no. |
|-----------------------------------|--------------------|-----|---------|-------|----------|---------|---------------|
| A 20 23 32 E 323 NORTH 033 EAST   | NORTH 655 EAST LEA | 325 |         | 3 / H | 75       | _ ZA    | A             |

#### <sup>11</sup> Bottom Hole Location If Different From Surface

| UL or lot no.                    | Section 16            | Township 25 S | Range<br>32 E | Lot Idn | Feet from the 75 | North/South line NORTH | Feet from the 450       | East/West line<br>EAST | County<br>LEA |
|----------------------------------|-----------------------|---------------|---------------|---------|------------------|------------------------|-------------------------|------------------------|---------------|
| <sup>12</sup> Dedicated Acre 320 | s <sup>13</sup> Joint | or Infill 14  | Consolidation | 1 Code  |                  |                        | <sup>15</sup> Order No. |                        |               |

No allowable will be assigned to this completion until all interests have been consolidated or a non-standard unit has been approved by the division.

| Inten                                               | t             | As Dril        | led xx                                                                                                                 |                                 |                       |                                 |          |       |             |       |       |                     |                      |               |
|-----------------------------------------------------|---------------|----------------|------------------------------------------------------------------------------------------------------------------------|---------------------------------|-----------------------|---------------------------------|----------|-------|-------------|-------|-------|---------------------|----------------------|---------------|
| API #                                               | )25-487       | 23             |                                                                                                                        |                                 |                       |                                 |          |       |             |       |       |                     |                      |               |
| Ope<br>DE\                                          | rator Na      | me:<br>IERGY P | N                                                                                                                      | Property Name: COTTON DRAW UNIT |                       |                                 |          |       |             |       |       | Well Number<br>648H |                      |               |
| Kick (                                              | Off Point     | (KOP)          |                                                                                                                        |                                 |                       |                                 |          |       |             |       |       |                     |                      |               |
| UL<br>P                                             | Section 21    | Township 25S   | Range<br>32E                                                                                                           | Lot                             | Feet<br>69            |                                 | From N   |       | Feet<br>351 |       | From  | n E/W               | County<br>LEA        |               |
| Latitu                                              |               |                | 022                                                                                                                    |                                 | Longitu<br>103.6      |                                 |          |       | 001         |       | 2710  | , i                 | NAD<br>83            |               |
| First <sup>7</sup>                                  | Гаke Poir     | nt (FTP)       |                                                                                                                        |                                 |                       |                                 |          |       |             |       |       |                     |                      |               |
| UL<br>P                                             | Section 21    | Township 25S   | Range<br>32E                                                                                                           | Lot                             | Feet<br>550           |                                 | From N   |       | Feet<br>386 |       | From  | n E/W<br>ST         | County<br><b>LEA</b> |               |
| Latitude                                            |               |                |                                                                                                                        |                                 |                       | ude<br>6727                     | 7441     |       | I           |       |       |                     | NAD<br>83            |               |
| Last T                                              | ake Poin      | t (LTP)        |                                                                                                                        |                                 |                       |                                 |          |       |             |       |       |                     |                      |               |
| UL<br>A                                             | Section<br>16 | Township 25S   | Range<br>32E                                                                                                           | Lot                             | Feet<br>158           |                                 | m N/S    | Feet  |             | From  |       | Count               | У                    |               |
| Latitu                                              |               | Longitu        | 58         NORTH         446         EAST         LEA           Longitude         NAD           103.6728766         83 |                                 |                       |                                 |          |       |             |       |       |                     |                      |               |
| Is this                                             | s well the    | defining v     | vell for th                                                                                                            | e Horiz                         | zontal S <sub>l</sub> | pacin                           | g Unit?  | ' [   | N           | ]     |       |                     |                      |               |
| Is this                                             | s well an     | infill well?   |                                                                                                                        | Υ                               |                       |                                 |          |       |             |       |       |                     |                      |               |
|                                                     | ng Unit.      | lease prov     | ide API if a                                                                                                           | availak                         | ole, Ope              | rator                           | Name     | and w | vell n      | umbei | for I | Definir             | ng well fo           | r Horizontal  |
|                                                     | 0-025-491     |                |                                                                                                                        |                                 |                       | Des                             | m o m4 N | lows  |             |       |       |                     |                      | Moll Neverber |
| Operator Name: DEVON ENERGY PRODUCTION COMPANY L.P. |               |                |                                                                                                                        |                                 |                       | Property Name: COTTON DRAW UNIT |          |       |             |       |       |                     | Well Number<br>647H  |               |