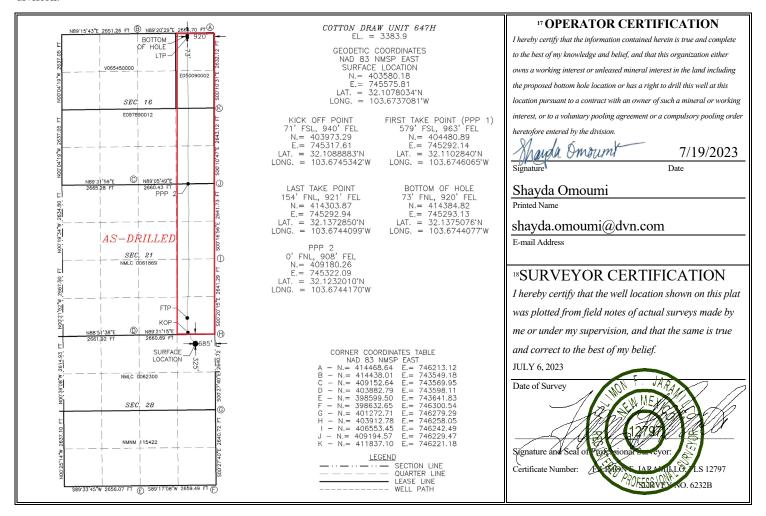

#### WELL LOCATION AND ACREAGE DEDICATION PLAT

| <sup>1</sup> API Numbe<br>30-025-491 |     | <sup>2</sup> Pool Code<br>98270 | <sup>3</sup> Pool Name<br>WC-025 G-08 S253216D;UPPE | R WOLFCAMP                              |  |  |
|--------------------------------------|-----|---------------------------------|-----------------------------------------------------|-----------------------------------------|--|--|
| <sup>4</sup> Property Code<br>325998 | ·   |                                 | roperty Name N DRAW UNIT                            | <sup>6</sup> Well Number<br><b>647H</b> |  |  |
| <sup>7</sup> OGRID No.               |     | <sup>8</sup> Operator Name      |                                                     |                                         |  |  |
| 6137                                 | DEV | 3383.9                          |                                                     |                                         |  |  |

Surface Location

| UL or lot no.                                    | Section | Township | Range | Lot Idn | Feet from the | North/South line | Feet from the | East/West line | County |  |
|--------------------------------------------------|---------|----------|-------|---------|---------------|------------------|---------------|----------------|--------|--|
| A                                                | 28      | 25 S     | 32 E  |         | 325           | NORTH            | 685           | EAST           | LEA    |  |
| " Bottom Hole Location If Different From Surface |         |          |       |         |               |                  |               |                |        |  |

| UL or lot no.         | Section 16            | Township 25 S | Range<br>32 E              | Lot Idn | Feet from the 73 | North/South line NORTH | Feet from the 920       | East/West line<br>EAST | County<br>LEA |
|-----------------------|-----------------------|---------------|----------------------------|---------|------------------|------------------------|-------------------------|------------------------|---------------|
| 12 Dedicated Acre 320 | s <sup>13</sup> Joint | or Infill 14  | <sup>1</sup> Consolidation | n Code  |                  |                        | <sup>15</sup> Order No. |                        |               |

No allowable will be assigned to this completion until all interests have been consolidated or a non-standard unit has been approved by the division.

| Intent                                               |                          | As Dril      | led xx       |         |                  |                                 |               |             |             |        |       |              |               |                     |
|------------------------------------------------------|--------------------------|--------------|--------------|---------|------------------|---------------------------------|---------------|-------------|-------------|--------|-------|--------------|---------------|---------------------|
| API #                                                | 25-491                   | 35           |              |         |                  |                                 |               |             |             |        |       |              |               |                     |
| Operator Name: DEVON ENERGY PRODUCTION COMPANY, L.P. |                          |              |              |         |                  | Property Name: COTTON DRAW UNIT |               |             |             |        |       |              |               | Well Number<br>647H |
| Kick C                                               | off Point                | (KOP)        |              |         |                  |                                 |               |             |             |        |       |              |               |                     |
| UL<br>P                                              | Section 21               | Township 25S | Range<br>32E | Lot     | Feet 71          |                                 | rom N,        |             | Feet<br>940 |        | From  | E/W          | County<br>LEA |                     |
| Latitu<br>32.1                                       | lde<br>  08888           | 3            |              |         | Longitu<br>103.6 | ode<br>37453                    | 42            |             |             |        |       |              | NAD<br>83     |                     |
| First T                                              | ake Poin                 | nt (FTP)     |              |         | <u>'</u>         |                                 |               |             |             |        |       |              |               |                     |
| UL<br>P                                              | Section 21               | Township 25S | Range<br>32E | Lot     | Feet<br>579      |                                 | rom N,<br>OUT |             | Feet<br>963 |        | From  | E/W<br>T     | County<br>LEA |                     |
| Latitude Longitu                                     |                          |              |              |         |                  | ode<br>67460                    | 65            |             |             |        |       |              | NAD<br>83     |                     |
|                                                      | ake Poin                 |              |              |         |                  |                                 |               |             |             |        |       |              |               |                     |
| UL<br><b>A</b>                                       | Section<br>16            | Township 25S | Range<br>32E | Lot     | Feet<br>154      | From NOR                        |               | Feet<br>921 |             | From I |       | Count<br>LEA | У             |                     |
| 32.1                                                 | <sup>ide</sup><br> 37285 | 0            |              |         | 103.6            | ude NAD <b>6744099 83</b>       |               |             |             |        |       |              |               |                     |
| ls this                                              | well the                 | defining v   | vell for th  | e Hori  | zontal Sp        | pacing L                        | Jnit?         |             | Υ           | ]      |       |              |               |                     |
| s this                                               | well an                  | infill well? |              | N       |                  |                                 |               |             |             |        |       |              |               |                     |
| Spacir                                               | l is yes p<br>ng Unit.   | lease prov   | ide API if   | availal | ole, Opei        | rator Na                        | ame a         | nd v        | vell n      | umber  | for [ | Definir      | ng well fo    | r Horizontal        |
| API#                                                 |                          |              |              |         |                  |                                 |               |             |             |        |       |              |               |                     |
| Operator Name:                                       |                          |              |              |         |                  | Property Name:                  |               |             |             |        |       |              |               | Well Number         |
|                                                      |                          |              |              |         |                  |                                 |               |             |             |        |       |              |               |                     |