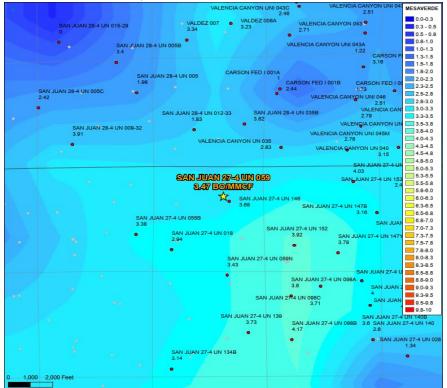

| ) | Formation | Yield (bbl/MM) | Remaining Reserves (MMcf) | % Oil Allocation |
|---|-----------|----------------|---------------------------|------------------|
| 3 | DK        | 0.03           | 55                        | 0.04%            |
| 3 | MV        | 3.47           | 1100                      | 99.96%           |