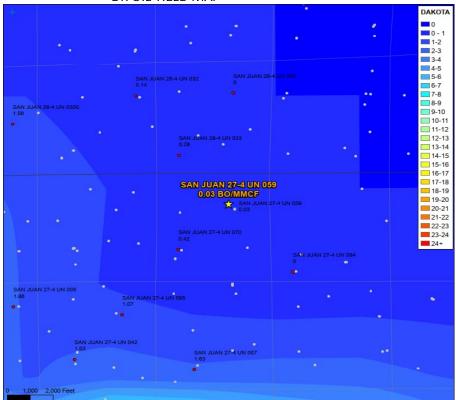

| ) | Formation | Yield (bbl/MM) | Remaining Reserves (MMcf) | % Oil Allocation |
|---|-----------|----------------|---------------------------|------------------|
| 3 | DK        | 0.03           | 55                        | 0.04%            |
| 3 | MV        | 3.47           | 1100                      | 99.96%           |