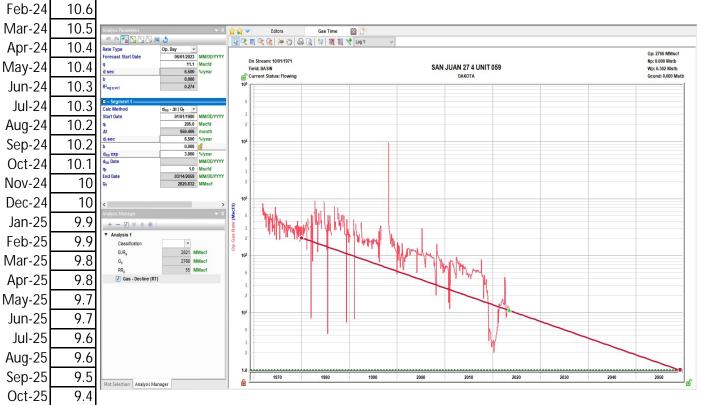

# San Juan 27-4 Unit 59 Subtraction Allocation

# DateMcfdJun-2311Jul-2311Aug-2310.9Sep-2310.9Oct-2310.8

10.7

10.7

10.6

Nov-23

Dec-23

Jan-24

# Gas Allocation:

Production for the downhole commingle will be allocated using the subtraction method in agreement with local agencies. The base formation is the Dakota and the added formation to be commingled is the Mesaverde. The subtraction method applies an average monthly production forecast to the base formation using historic production. All production from this well exceeding the forecast will be allocated to the new formation.

After 3 years production will stabilize. A production average will be gathered during the 4<sup>th</sup> year and will be utilized to create a fixed percentage based allocation.