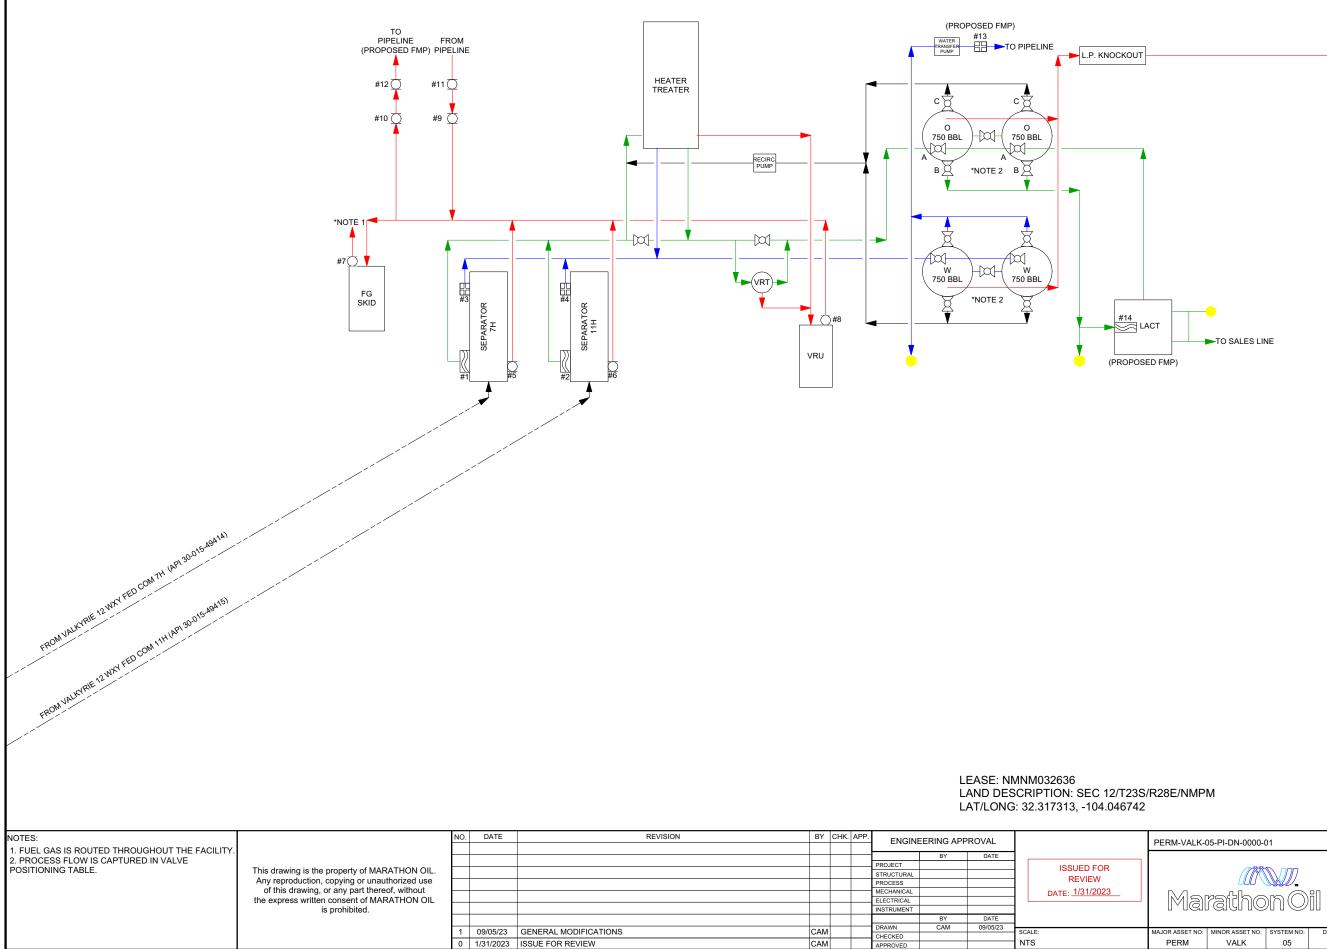

(Instructions on page 2)

Received by OCD: 9/25/2023 8:50:39 AM

| I^I@I        | alu 19          |            |       |      | SECURITY DR | AWING     |      |
|--------------|-----------------|------------|-------|------|-------------|-----------|------|
| OR ASSET NO: | MINOR ASSET NO: | SYSTEM NO: | DISC: | TYPE | DWG NO:     | SHEET NO: | REV: |
| PERM         | VALK            | 05         | PI    | DN   | 0000        | 01        | 1    |

| PRODUCTION PHASE |           |  |  |  |  |  |  |
|------------------|-----------|--|--|--|--|--|--|
| Α                | OPEN      |  |  |  |  |  |  |
| В                | OPEN      |  |  |  |  |  |  |
| С                | CLOSED    |  |  |  |  |  |  |
| LA               | ACT SALES |  |  |  |  |  |  |
| TANK             |           |  |  |  |  |  |  |
| Α                | CLOSED    |  |  |  |  |  |  |
| В                | OPEN      |  |  |  |  |  |  |
| С                | CLOSED    |  |  |  |  |  |  |
| RECYCLE          |           |  |  |  |  |  |  |
| Α                | CLOSED    |  |  |  |  |  |  |
| B CLOSED         |           |  |  |  |  |  |  |
| C OPEN           |           |  |  |  |  |  |  |
|                  |           |  |  |  |  |  |  |

VALKYRIE 12 WXY FEDERAL 2WB

L.P. FLARE

|                               |      | VALKYRIE 12 WXY FEDERAL 2 WB                |                |                    |
|-------------------------------|------|---------------------------------------------|----------------|--------------------|
| Component                     | Item | Oil Meter Serial #                          | Allocation     | Туре               |
| 7H Sep                        | 1    | Micro Motion 21231641/3521577               | 7H             | Corioli            |
| Лзер                          | 1    | MICIO MOLION 21231041/3321377               | 78             | FIT-301            |
| 11H Sep                       | 2    | Micro Motion 21236016/3522567               | 11H            | Corioli            |
|                               |      |                                             |                | FIT-302            |
| Component                     | Item | Water Meter Serial #                        | Allocation     | Type               |
| component                     | nem  |                                             | Anocation      | Type<br>Magnet     |
| 7H Sep                        | 3    | Rosemount 21237679/21241199                 | 7H             | FIT-301            |
|                               |      |                                             |                | Magnet             |
| 11H Sep                       | 4    | Rosemount 21237672/21241197                 | 11H            | FIT-302            |
|                               |      | 1                                           |                |                    |
| Component                     | Item | Gas Meter Serial #                          | Allocation     | Туре               |
| 7H Sep                        | 5    | Daniel 160153452/Rosemount 20CHFF0063648    | 7H             | Orifice            |
| Лзер                          | 5    | Damer 100135432/Rosemount 20CHFF0005048     | /1             | FIT-301            |
| 11H Sep                       | 6    | Daniel 160153455/Rosemount 21SHFF0036060    | 11H            | Orifice            |
| шоср                          | v    | Duniel 100133455/ NoSembarit 21511 10050000 | 110            | FIT-302            |
|                               |      |                                             |                |                    |
|                               |      | Facility Meters                             |                | 1                  |
| Component                     | Item | Gas Meter Serial #                          | Allocation     | Туре               |
| Fuel Gas Meter                | 7    | Canalta S0225914/Rosemount 22SHFF0046863    | Sales Check    | Orifice            |
|                               |      |                                             |                | FIT-801            |
| VRU Gas Meter                 | 8    | Canalta S0225800/Rosemount 22SHFF0046860    | СТВ            | Orifice<br>FIT-561 |
|                               |      |                                             |                | Orifice            |
| Buyback Check                 | 9    | Canalta S0238394M18/Rosemount 22SHFF0051000 | СТВ            | FIT-802            |
|                               |      |                                             |                | Orifice            |
| Sales Check                   | 10   | Canalta D0403192/Rosemount 22SHFF0050988    | Sales Check    | FIT-803            |
| Marter Durchards              | 44   | Deniel 100171700/TetelFlow T000170700       | CTR            | Orifice            |
| Master Buyback                | 11   | Daniel 160171769/TotalFlow T223172708       | СТВ            | FIT-531            |
| Master Sales (Proposed FMP)   | 12   | Daniel 160168483/TotalFlow T222970989       | Master Sales   | Orifice            |
|                               |      |                                             |                |                    |
| Component                     | Item | Water Meter Serial #                        | Allocation     | Туре               |
| Water Transfer (Proposed FMP) | 13   | Rosemount 21234168/21209503                 | Water Transfer | Magnet             |
|                               |      | ,                                           |                | FIT-670            |
|                               |      |                                             |                |                    |
| Component                     | Item | Oil Meter Serial #                          | Allocation     | Туре               |