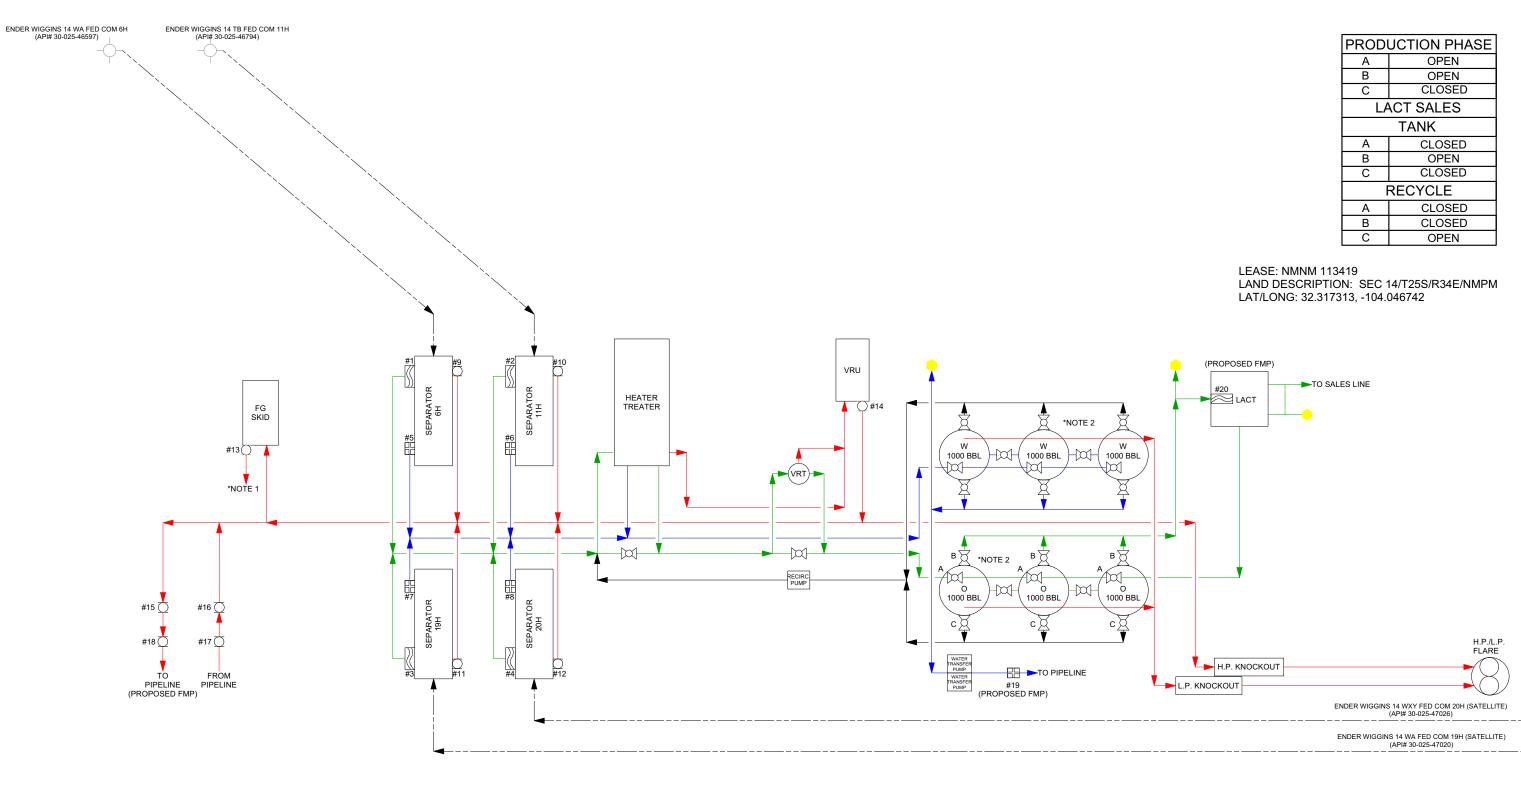

(Instructions on page 2)

Received by OCD: 9/25/2023 8:44:07 AM

Page 4 of 6

1. FUEL GAS IS ROUTED THROUGHOUT THE FACILITY 2. PROCESS FLOW IS CAPTURED IN VALVE POSITIONING TABLE.

This drawing is the property of MARATHON OIL. Any reproduction, copying or unauthorized use of this drawing, or any part thereof, without the express written consent of MARATHON OIL is prohibited. ISSUED FOR REVIEW
DATE: 2/3/2023

*M*w. Marathon Oil

XXXX

PI

05

DN

PERM-XXXX-05-PI-DN-0000-01

PERM

ENDER WIGGINS 4WB

SECURITY DRAWING

01

0000

Released to Imaging: 9/29/2023 4:28:40 PM

Received by OCD: 9/25/2023 8:44:07 AM

|           |      | ENDER WIGGINS 4WB                        |            |                      |                                        |            | Facility Meters                                  |                                |                     |
|-----------|------|------------------------------------------|------------|----------------------|----------------------------------------|------------|--------------------------------------------------|--------------------------------|---------------------|
| Component | Item | Oil Meter Serial #                       | Allocation | Type                 | Component                              | Item       | Gas Meter Serial #                               | Allocation                     | Type                |
| 6Н Ѕер    | 1    | Micro Motion 14795982/3526104            | 6Н         | Coriolis<br>FIT-3011 | Fuel Gas Meter                         | 13         | Canalta S0238378M18/Rosemount 22SHFF0046882      | Sales Check                    | Orifice<br>FIT-8010 |
| 11H Sep   | 2    | Micro Motion 21230524/3521468            | 11H        | Coriolis<br>FIT-3021 | VRU Gas Meter                          | 14         | Canalta S0238381M18/Rosemount 22SHFF0046864      | СТВ                            | Orifice<br>FIT-5610 |
| 19H Sep   | 3    | Micro Motion 14799736/3403848            | 19H        | Coriolis<br>FIT-3031 | Sales Check                            | 15         | Canalta D0403168/Rosemount 22SHFF0046857         | Sales Check                    | Orifice<br>FIT-8020 |
| 20H Sep   | 4    | Micro Motion 21231639/3521487            | 20H        | Coriolis<br>FIT-3041 | Buyback Check                          | 16         | Canalta S0238394M18/Rosemount 22SHFF0051000      | СТВ                            | Orifice<br>FIT-5310 |
| Component | Item | Water Meter Serial #                     | Allocation | Туре                 | Master Buyback                         | 17         | ABB 6213Y T192371261                             | СТВ                            | Orifice<br>FIT-5320 |
| 6Н Ѕер    | 5    | Rosemount 21244126/21244127              | 6H         | Magnetic<br>FIT-3010 | Master Sales (Proposed FMP)            | 18         | ABB X6713Y T192674336                            | Master Sales                   | Orifice             |
| 11H Sep   | 6    | Rosemount 21237674/21241198              | 11H        | Magnetic<br>FIT-3020 | Component                              | Item       | Water Meter Serial #                             | Allocation                     | Type<br>Magnetic    |
| 19H Sep   | 7    | Rosemount 21244120/21244121              | 19H        | Magnetic<br>FIT-3030 | Water Transfer (Proposed FMP)          | 19         | Rosemount 14948441/Rosemount 14948376            | Water Transfer                 | FIT-6700            |
| 20H Sep   | 8    | Rosemount 21237680/21241202              | 20H        | Magnetic<br>FIT-3040 | Component PIPELINE LACT (Proposed FMP) | Item<br>20 | Oil Meter Serial #<br>Endress+Hauser T2075D02000 | Allocation<br>Master Oil Sales | Type<br>Coriolis    |
|           |      |                                          |            |                      |                                        |            |                                                  |                                |                     |
| Component | Item | Gas Meter Serial #                       | Allocation | Туре                 |                                        |            |                                                  |                                |                     |
| 6Н Ѕер    | 9    | Canalta D0307183/Rosemount 22SHFF0046658 | 6Н         | Orifice<br>FIT-3012  |                                        |            |                                                  |                                |                     |
| 11H Sep   | 10   | Canalta D0306890/Rosemount 22SHFF0046629 | 11H        | Orifice<br>FIT-3022  |                                        |            |                                                  |                                |                     |

Orifice

FIT-3032 Orifice

FIT-3042

19H

20H

| NOTES: |                                                                                                | NO. DATE   | REVISION              | BY CHK. AP | ENGINI     | EERING APF | PROVAL   |                | PERM-XXXX-05-PI-DN-0000-02 |                             |       |                   |          |           |      |  |  |
|--------|------------------------------------------------------------------------------------------------|------------|-----------------------|------------|------------|------------|----------|----------------|----------------------------|-----------------------------|-------|-------------------|----------|-----------|------|--|--|
|        |                                                                                                |            |                       |            |            | BY         | DATE     |                |                            |                             |       |                   |          |           |      |  |  |
|        | This describes is the assessment of MADATHON OIL                                               |            |                       |            | PROJECT    |            |          | ISSUED FOR     |                            |                             |       | ENDER WIGGINS 4WB |          |           |      |  |  |
|        | This drawing is the property of MARATHON OIL.                                                  |            |                       |            | STRUCTURAL |            |          |                |                            |                             |       |                   |          |           |      |  |  |
|        | Any reproduction, copying or unauthorized use<br>of this drawing, or any part thereof, without |            |                       |            | PROCESS    |            |          | REVIEW         |                            |                             |       |                   |          |           |      |  |  |
|        | of this drawing, or any part thereof, without                                                  |            |                       |            | MECHANICAL |            |          | DATE: 2/3/2023 |                            |                             | ∖⊓ [  |                   |          |           |      |  |  |
|        | the express written consent of MARATHON OIL                                                    |            |                       |            | ELECTRICAL |            |          |                | Marathon Oil               |                             |       |                   |          |           |      |  |  |
|        | is prohibited.                                                                                 |            |                       |            | INSTRUMENT |            |          |                |                            |                             |       |                   | METER CH | HART      |      |  |  |
|        | ·                                                                                              |            |                       |            |            | BY         | DATE     |                |                            |                             |       |                   |          |           |      |  |  |
|        |                                                                                                | 1 00/05/22 | GENERAL MODIFICATIONS | CAM        | DRAWN      | CAM        | 09/05/23 | SCALE:         | MA IOD ACCETAIO            | : MINOR ASSET NO: SYSTEM NO | DICC: | TYPE              | DWG NO:  | SHEET NO: | RE\  |  |  |
|        |                                                                                                |            |                       |            | CHECKED    |            |          |                |                            |                             | DISC: | ITPE              |          | SHEET NO: | I KE |  |  |
|        |                                                                                                | 0 2/3/2023 | ISSUE FOR REVIEW      | CAM        | APPROVED   |            |          | T NTS          | PERM                       | XXXX 05                     | PI    | DN                | 0000     | 02        | 1    |  |  |