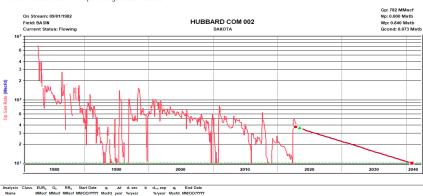

#### Hubbard Com 2 Subtraction Allocation

Gas Allocation:

Aug-23 34.92 Sep-23 34.71 Oct-23 34.5

Nov-23 34.08 Dec-23 Jan-24 Feb-24

Mar-24 Apr-24 May-24

Jun-24 Jul-24 Aug-24 Sep-24 Oct-24 Nov-24 Dec-24 Feb-25 Mar-25 Apr-25 May-25 Jun-25 Jul-25 Aug-2 Sep-25 Oct-25 Nov-25 Dec-25 Jan-26 Feb-26 Mar-26

Apr-26 May-26

Aug-26 28.09

Jun-26 28.43 Jul-26 28.26

Sep-26 27.92 Oct-26 27.75 Nov-26 Dec-26 Jan-27 Feb-27 27.09

27-Jul 26.28

Production for the downhole commingle will be allocated using the subtraction method in agreement with local agencies. The base formation is the Dakota and the added formation to be commingled is the Mesaverde. The subtraction method applies an average monthly production forecast to the base formation using historic production. All production from this well exceeding the forecast will be allocated to the new formation.

After 3 years production will stabilize. A production average will be gathered during the  $4^{\rm th}$  year and will be utilized to create a fixed percentage based allocation.

3004524898

#### Oll Allocation:

Oil production will be allocated based on average formation yields from offset wells and will be a fixed

After 4 years oil will be reevaluated and adjusted as needed based on average formation yields and new fixed gas allocation.

| Formation | Yield (bbl/MM) | Remaining Reserves (MMcf) | % Oil Allocation |
|-----------|----------------|---------------------------|------------------|
| DK        | 0              | 128                       | 0%               |
| MV        | 1.78           | 611                       | 100%             |