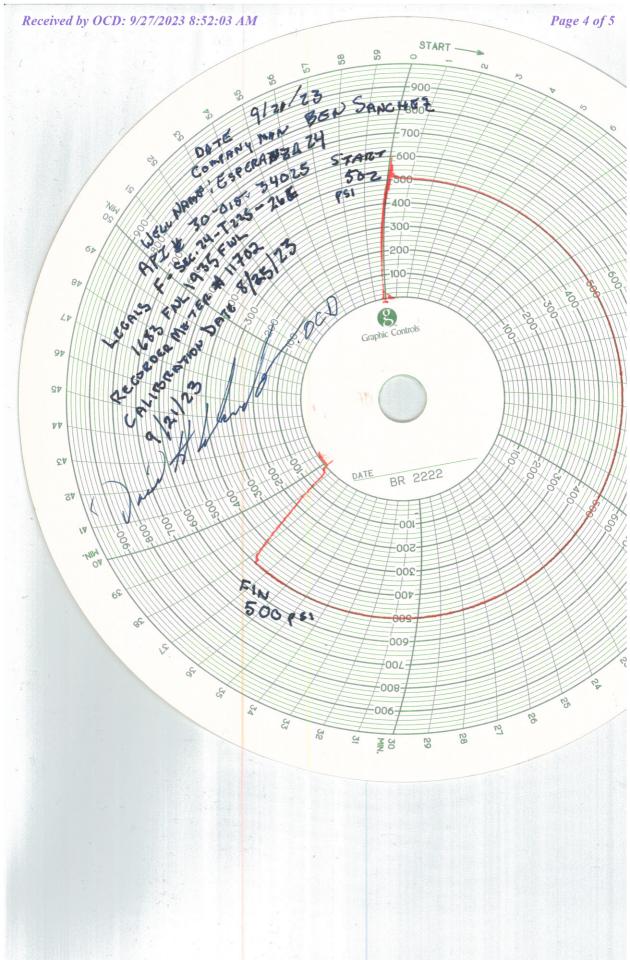

## ESPERANZA 24 #001 30-015-34205 TA JOB SUMMARY

| Start Date | Remarks                                                                                |  |  |  |  |
|------------|----------------------------------------------------------------------------------------|--|--|--|--|
| 9/14/2023  | Inspect & prep rig , load equipment.                                                   |  |  |  |  |
| 9/14/2023  | Held safety meeting & LOTO.                                                            |  |  |  |  |
| 9/14/2023  | Broke down flowlines around well head then unload & spot equipment.                    |  |  |  |  |
| 9/14/2023  | Rig up Ranger 1807 & reverse unit.                                                     |  |  |  |  |
| 9/14/2023  | Tbg had 1700 psi.                                                                      |  |  |  |  |
| 9/14/2023  | Casing had 1700 psi.                                                                   |  |  |  |  |
| 9/14/2023  | Secure well in shut down.                                                              |  |  |  |  |
|            | 1700 PSI ON TUBING AND CASING. BLED WELLHEAD PRESSURE DOWN TO THE REVERSE PIT.         |  |  |  |  |
| 9/18/2023  | PUMPED 40 BBLS DOWN THE TUBING AND 60 BBLS DOWN THE CASING.                            |  |  |  |  |
| 9/18/2023  | UNLOADED BOP. INSTALLED 10K X 5K SPOOL. FUNCTION TESTED THE BOP.                       |  |  |  |  |
| 9/18/2023  | INSTALLED BACK PRESSURE VALVE. STARTED TO BREAK DOWN STUDS.                            |  |  |  |  |
| 9/18/2023  | LUNCH BREAK FOR CREW.                                                                  |  |  |  |  |
| 9/18/2023  | CONTINUED TO NIPPLE DOWN WELLHEAD.                                                     |  |  |  |  |
| 9/18/2023  | NIPPLED UP 5K BOP. PSI TESTED 250 LOW 4000 HIGHT. REMOVED TWO WAY CHECK.               |  |  |  |  |
| 9/18/2023  | LOWERED THE WORK FLOOR. PREPPED TOOLS FOR WORKING WITH TUBING.                         |  |  |  |  |
| 9/18/2023  | SECURED THE WELL AND SHUT DONW FOR THE DAY.                                            |  |  |  |  |
| 9/19/2023  | 3 100 PSI ON CASING. PUMPED 30 BBLS FOR WELL CONTROL.                                  |  |  |  |  |
|            | WORKED HANGER FREE FROM THE WELLHEAD. STARTED PULLING OUT OF THE HOLE LAYING DOWN      |  |  |  |  |
| 9/19/2023  | TUBING.                                                                                |  |  |  |  |
| 9/19/2023  | 3 LUNCH BREAK FOR CREW.                                                                |  |  |  |  |
|            | CONTINUED PULLING AND LAYING DOWN TUBING. LAID DOWN 366 TOTAL JOINTS OF TUBING AND     |  |  |  |  |
|            | A SEAT NIPPLE WITH A COLLAR.                                                           |  |  |  |  |
| 9/19/2023  | SECURED THE WELL AND SHUT DOWN FOR THE DAY.                                            |  |  |  |  |
|            | RIGGED UP RENEGADE WIRELINE. MADE UP 4.56" GUAGE RING. TIH TO 11,550'. CORRELATED TO   |  |  |  |  |
|            | TOP PERFORATION. PULLED OUT OF THE HOLE. MADE UP 4.5" CAST IRON BRIDGE PLUG. TIH AND   |  |  |  |  |
| 9/20/2023  | SET CIBP AT 11387'.                                                                    |  |  |  |  |
|            | LOADED THE CASING WITH 108 BBLS. PRESSURE TESTED CASING TO 500 PSI. INTERMEDIATE OPEN. |  |  |  |  |
| 9/20/2023  | HELD FOR 30 MINUTES.                                                                   |  |  |  |  |
|            | MADE THREE RUNS AND DUMP BAILED 5 SACKS OF CEMENT TAGGED TOC AT 11,300'. RIGGED        |  |  |  |  |
| 9/20/2023  | DOWN WIRE LINE.                                                                        |  |  |  |  |
| 9/20/2023  | SHUT IN OVERNIGHT                                                                      |  |  |  |  |
| 9/21/2023  | NIPPLED DOWN BOP.                                                                      |  |  |  |  |
| 9/21/2023  | INSTALLED TUBING HANGER. NIPPLED UP THE WELLHEAD.                                      |  |  |  |  |
|            | RIGGED UP CHART RECORDER AND PUMP. PERFORMED BRADEN HEAD TEST. PRESSURED UP ON         |  |  |  |  |
|            | CASING AND CHARTED PRESSURE FOR 40 MINUTES. STATE REPS ON SITE TO WITNESS. GOOD CHART  |  |  |  |  |
| 9/21/2023  |                                                                                        |  |  |  |  |
| 9/21/2023  | RIGGED DOWN THE PULLING UNIT.                                                          |  |  |  |  |