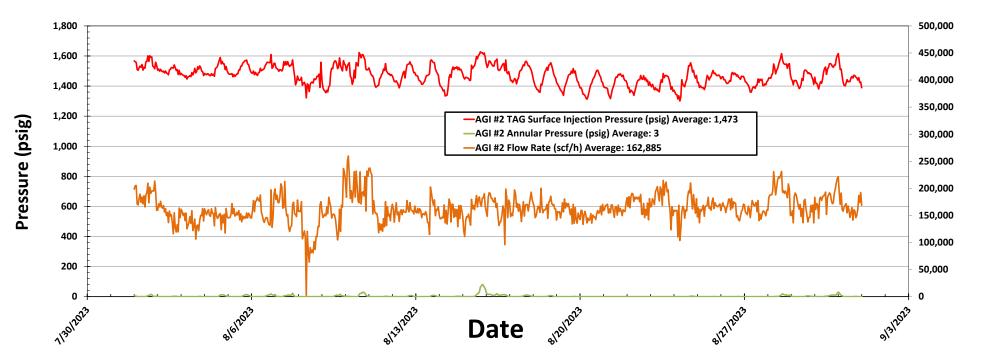

| Office                                                                                                                                                                                                                                                                                                                                                                                                                                                                                                                                                                                                                                                                                                                                                                                                                                                                                                                                                                                                                                                                                                                                                                                                                                                                                                                                                                                                                                                                                                                                                                                                                                                                                                                                                                                                                                                                                                                                                                                                                                                                                                                         | State of New MEXICO                                     |                 | Ces                           |                 | Form C-10<br>Revised August 1, 201  |                              |
|--------------------------------------------------------------------------------------------------------------------------------------------------------------------------------------------------------------------------------------------------------------------------------------------------------------------------------------------------------------------------------------------------------------------------------------------------------------------------------------------------------------------------------------------------------------------------------------------------------------------------------------------------------------------------------------------------------------------------------------------------------------------------------------------------------------------------------------------------------------------------------------------------------------------------------------------------------------------------------------------------------------------------------------------------------------------------------------------------------------------------------------------------------------------------------------------------------------------------------------------------------------------------------------------------------------------------------------------------------------------------------------------------------------------------------------------------------------------------------------------------------------------------------------------------------------------------------------------------------------------------------------------------------------------------------------------------------------------------------------------------------------------------------------------------------------------------------------------------------------------------------------------------------------------------------------------------------------------------------------------------------------------------------------------------------------------------------------------------------------------------------|---------------------------------------------------------|-----------------|-------------------------------|-----------------|-------------------------------------|------------------------------|
| <u>District I</u> – (575) 393-6161<br>1625 N. French Dr., Hobbs, NM 88240                                                                                                                                                                                                                                                                                                                                                                                                                                                                                                                                                                                                                                                                                                                                                                                                                                                                                                                                                                                                                                                                                                                                                                                                                                                                                                                                                                                                                                                                                                                                                                                                                                                                                                                                                                                                                                                                                                                                                                                                                                                      | Energy, Minerals and Natural Resources                  |                 |                               | ccs             | WELL API NO                         |                              |
| District II $-(575)$ 748-1283                                                                                                                                                                                                                                                                                                                                                                                                                                                                                                                                                                                                                                                                                                                                                                                                                                                                                                                                                                                                                                                                                                                                                                                                                                                                                                                                                                                                                                                                                                                                                                                                                                                                                                                                                                                                                                                                                                                                                                                                                                                                                                  |                                                         |                 |                               |                 |                                     | .nd 30-025-42139             |
| 811 S. First St., Artesia, NM 88210<br><u>District III</u> – (505) 334-6178                                                                                                                                                                                                                                                                                                                                                                                                                                                                                                                                                                                                                                                                                                                                                                                                                                                                                                                                                                                                                                                                                                                                                                                                                                                                                                                                                                                                                                                                                                                                                                                                                                                                                                                                                                                                                                                                                                                                                                                                                                                    | OIL CONSERVATION DIVISION<br>1220 South St. Francis Dr. |                 |                               | 5. Indicate Typ | e of Lease                          |                              |
| 1000 Rio Brazos Rd., Aztec, NM 87410<br><u>District IV</u> – (505) 476-3460                                                                                                                                                                                                                                                                                                                                                                                                                                                                                                                                                                                                                                                                                                                                                                                                                                                                                                                                                                                                                                                                                                                                                                                                                                                                                                                                                                                                                                                                                                                                                                                                                                                                                                                                                                                                                                                                                                                                                                                                                                                    | Santa Fe, NM 87505                                      |                 |                               |                 | STATE<br>6. State Oil & C           |                              |
| 1220 S. St. Francis Dr., Santa Fe, NM<br>87505                                                                                                                                                                                                                                                                                                                                                                                                                                                                                                                                                                                                                                                                                                                                                                                                                                                                                                                                                                                                                                                                                                                                                                                                                                                                                                                                                                                                                                                                                                                                                                                                                                                                                                                                                                                                                                                                                                                                                                                                                                                                                 | CEG AND DEDODTE ON                                      |                 | V07530-0001                   |                 |                                     |                              |
| SUNDRY NOTI<br>(DO NOT USE THIS FORM FOR PROPO<br>DIFFERENT RESERVOIR. USE "APPLIC<br>PROPOSALS.)                                                                                                                                                                                                                                                                                                                                                                                                                                                                                                                                                                                                                                                                                                                                                                                                                                                                                                                                                                                                                                                                                                                                                                                                                                                                                                                                                                                                                                                                                                                                                                                                                                                                                                                                                                                                                                                                                                                                                                                                                              |                                                         | EN OR PL        | UG BACK TO                    | A               | Linam AGI                           | or Unit Agreement Name       |
| 1. Type of Well: Oil Well                                                                                                                                                                                                                                                                                                                                                                                                                                                                                                                                                                                                                                                                                                                                                                                                                                                                                                                                                                                                                                                                                                                                                                                                                                                                                                                                                                                                                                                                                                                                                                                                                                                                                                                                                                                                                                                                                                                                                                                                                                                                                                      | Gas Well 🛛 Other                                        | as Well 🛛 Other |                               |                 | 8. Wells Numb                       |                              |
| 2. Name of Operator                                                                                                                                                                                                                                                                                                                                                                                                                                                                                                                                                                                                                                                                                                                                                                                                                                                                                                                                                                                                                                                                                                                                                                                                                                                                                                                                                                                                                                                                                                                                                                                                                                                                                                                                                                                                                                                                                                                                                                                                                                                                                                            |                                                         |                 |                               |                 | 9. OGRID Nun                        | nber 36785                   |
| DCP Operating Company, LP                                                                                                                                                                                                                                                                                                                                                                                                                                                                                                                                                                                                                                                                                                                                                                                                                                                                                                                                                                                                                                                                                                                                                                                                                                                                                                                                                                                                                                                                                                                                                                                                                                                                                                                                                                                                                                                                                                                                                                                                                                                                                                      |                                                         |                 |                               |                 |                                     |                              |
| <ol> <li>Address of Operator</li> <li>6900 E. Layton Ave, Suite 900, De</li> </ol>                                                                                                                                                                                                                                                                                                                                                                                                                                                                                                                                                                                                                                                                                                                                                                                                                                                                                                                                                                                                                                                                                                                                                                                                                                                                                                                                                                                                                                                                                                                                                                                                                                                                                                                                                                                                                                                                                                                                                                                                                                             | nver CO 80237                                           |                 |                               |                 | 10. Pool name or Wildcat<br>Wildcat |                              |
| 4. Well Location                                                                                                                                                                                                                                                                                                                                                                                                                                                                                                                                                                                                                                                                                                                                                                                                                                                                                                                                                                                                                                                                                                                                                                                                                                                                                                                                                                                                                                                                                                                                                                                                                                                                                                                                                                                                                                                                                                                                                                                                                                                                                                               |                                                         |                 |                               |                 |                                     |                              |
| Unit Letter K; 1980 feet fr                                                                                                                                                                                                                                                                                                                                                                                                                                                                                                                                                                                                                                                                                                                                                                                                                                                                                                                                                                                                                                                                                                                                                                                                                                                                                                                                                                                                                                                                                                                                                                                                                                                                                                                                                                                                                                                                                                                                                                                                                                                                                                    | om the South line and 198                               |                 | om the West                   | line            |                                     |                              |
| Section 30                                                                                                                                                                                                                                                                                                                                                                                                                                                                                                                                                                                                                                                                                                                                                                                                                                                                                                                                                                                                                                                                                                                                                                                                                                                                                                                                                                                                                                                                                                                                                                                                                                                                                                                                                                                                                                                                                                                                                                                                                                                                                                                     | Township 185                                            |                 | Range                         | 37E             | NMPM                                | County Lea                   |
|                                                                                                                                                                                                                                                                                                                                                                                                                                                                                                                                                                                                                                                                                                                                                                                                                                                                                                                                                                                                                                                                                                                                                                                                                                                                                                                                                                                                                                                                                                                                                                                                                                                                                                                                                                                                                                                                                                                                                                                                                                                                                                                                | 11. Elevation <i>(Show whe</i> 3736 GR                  | ether DR        | , <i>RKB</i> , <i>RT</i> , (  | GR, etc.        | )                                   |                              |
| 2. Check Appropriate Box to                                                                                                                                                                                                                                                                                                                                                                                                                                                                                                                                                                                                                                                                                                                                                                                                                                                                                                                                                                                                                                                                                                                                                                                                                                                                                                                                                                                                                                                                                                                                                                                                                                                                                                                                                                                                                                                                                                                                                                                                                                                                                                    |                                                         | tice. Re        | eport or O                    | ther Da         | ata                                 |                              |
|                                                                                                                                                                                                                                                                                                                                                                                                                                                                                                                                                                                                                                                                                                                                                                                                                                                                                                                                                                                                                                                                                                                                                                                                                                                                                                                                                                                                                                                                                                                                                                                                                                                                                                                                                                                                                                                                                                                                                                                                                                                                                                                                |                                                         |                 | -r<br>I                       |                 |                                     |                              |
|                                                                                                                                                                                                                                                                                                                                                                                                                                                                                                                                                                                                                                                                                                                                                                                                                                                                                                                                                                                                                                                                                                                                                                                                                                                                                                                                                                                                                                                                                                                                                                                                                                                                                                                                                                                                                                                                                                                                                                                                                                                                                                                                |                                                         |                 |                               |                 | SEQUENT R                           |                              |
| PERFORM REMEDIAL WORK                                                                                                                                                                                                                                                                                                                                                                                                                                                                                                                                                                                                                                                                                                                                                                                                                                                                                                                                                                                                                                                                                                                                                                                                                                                                                                                                                                                                                                                                                                                                                                                                                                                                                                                                                                                                                                                                                                                                                                                                                                                                                                          | PLUG AND ABANDON                                        |                 | REMEDIAL WORK ALTERING CASING |                 |                                     |                              |
| TEMPORARILY ABANDON                                                                                                                                                                                                                                                                                                                                                                                                                                                                                                                                                                                                                                                                                                                                                                                                                                                                                                                                                                                                                                                                                                                                                                                                                                                                                                                                                                                                                                                                                                                                                                                                                                                                                                                                                                                                                                                                                                                                                                                                                                                                                                            | CHANGE PLANS                                            |                 | COMMEN                        | ICE DRI         | LLING OPNS.                         | P AND A                      |
| PULL OR ALTER CASING                                                                                                                                                                                                                                                                                                                                                                                                                                                                                                                                                                                                                                                                                                                                                                                                                                                                                                                                                                                                                                                                                                                                                                                                                                                                                                                                                                                                                                                                                                                                                                                                                                                                                                                                                                                                                                                                                                                                                                                                                                                                                                           | MULTIPLE COMPL                                          |                 | CASING/0                      | CEMEN           | Г ЈОВ 🛛                             |                              |
|                                                                                                                                                                                                                                                                                                                                                                                                                                                                                                                                                                                                                                                                                                                                                                                                                                                                                                                                                                                                                                                                                                                                                                                                                                                                                                                                                                                                                                                                                                                                                                                                                                                                                                                                                                                                                                                                                                                                                                                                                                                                                                                                |                                                         |                 |                               |                 |                                     |                              |
| OTHER:                                                                                                                                                                                                                                                                                                                                                                                                                                                                                                                                                                                                                                                                                                                                                                                                                                                                                                                                                                                                                                                                                                                                                                                                                                                                                                                                                                                                                                                                                                                                                                                                                                                                                                                                                                                                                                                                                                                                                                                                                                                                                                                         |                                                         |                 | OTHER:                        | Monthly         | Report pursuant t                   | to Workover C-103            |
| 13. Describe proposed or comple<br>of starting any proposed wor                                                                                                                                                                                                                                                                                                                                                                                                                                                                                                                                                                                                                                                                                                                                                                                                                                                                                                                                                                                                                                                                                                                                                                                                                                                                                                                                                                                                                                                                                                                                                                                                                                                                                                                                                                                                                                                                                                                                                                                                                                                                |                                                         |                 | ertinent deta                 | ils, and        | give pertinent dat                  | es, including estimated dat  |
| proposed completion or reco                                                                                                                                                                                                                                                                                                                                                                                                                                                                                                                                                                                                                                                                                                                                                                                                                                                                                                                                                                                                                                                                                                                                                                                                                                                                                                                                                                                                                                                                                                                                                                                                                                                                                                                                                                                                                                                                                                                                                                                                                                                                                                    | mpletion.                                               |                 | -                             |                 | -                                   | -                            |
| eport for the Month ending Augus                                                                                                                                                                                                                                                                                                                                                                                                                                                                                                                                                                                                                                                                                                                                                                                                                                                                                                                                                                                                                                                                                                                                                                                                                                                                                                                                                                                                                                                                                                                                                                                                                                                                                                                                                                                                                                                                                                                                                                                                                                                                                               | st 31, 2023 Pursuant to W                               | orkover         | r C-103 for                   | Linam           | AGI #1 and AGI                      | . #2                         |
| his is the 136 <sup>th</sup> monthly submittal of nnulus pressure and bottom hole data                                                                                                                                                                                                                                                                                                                                                                                                                                                                                                                                                                                                                                                                                                                                                                                                                                                                                                                                                                                                                                                                                                                                                                                                                                                                                                                                                                                                                                                                                                                                                                                                                                                                                                                                                                                                                                                                                                                                                                                                                                         |                                                         |                 |                               |                 |                                     |                              |
| erformance of the AGI system, the d<br>uarterly basis for AGI #2.                                                                                                                                                                                                                                                                                                                                                                                                                                                                                                                                                                                                                                                                                                                                                                                                                                                                                                                                                                                                                                                                                                                                                                                                                                                                                                                                                                                                                                                                                                                                                                                                                                                                                                                                                                                                                                                                                                                                                                                                                                                              | ata for both wells are analy                            | zed and         | presented h                   | erein ev        | en though that and                  | alysis is required only on a |
| Il flow this month was directed to A                                                                                                                                                                                                                                                                                                                                                                                                                                                                                                                                                                                                                                                                                                                                                                                                                                                                                                                                                                                                                                                                                                                                                                                                                                                                                                                                                                                                                                                                                                                                                                                                                                                                                                                                                                                                                                                                                                                                                                                                                                                                                           | GI #2. Injection parameter                              | rs being        | monitored f                   | or AGI #        | #1 (currently station               | c) were as follows (Figures  |
| , 2, 3, 4): Average Injection Rate 0 s                                                                                                                                                                                                                                                                                                                                                                                                                                                                                                                                                                                                                                                                                                                                                                                                                                                                                                                                                                                                                                                                                                                                                                                                                                                                                                                                                                                                                                                                                                                                                                                                                                                                                                                                                                                                                                                                                                                                                                                                                                                                                         |                                                         |                 |                               |                 |                                     |                              |
| nnulus Pressure: 45 psig, Average P                                                                                                                                                                                                                                                                                                                                                                                                                                                                                                                                                                                                                                                                                                                                                                                                                                                                                                                                                                                                                                                                                                                                                                                                                                                                                                                                                                                                                                                                                                                                                                                                                                                                                                                                                                                                                                                                                                                                                                                                                                                                                            |                                                         |                 |                               |                 |                                     |                              |
| ntire period of 4,260 psig and BH ter                                                                                                                                                                                                                                                                                                                                                                                                                                                                                                                                                                                                                                                                                                                                                                                                                                                                                                                                                                                                                                                                                                                                                                                                                                                                                                                                                                                                                                                                                                                                                                                                                                                                                                                                                                                                                                                                                                                                                                                                                                                                                          |                                                         |                 |                               |                 |                                     |                              |
| witchover to AGI #2. The BH press                                                                                                                                                                                                                                                                                                                                                                                                                                                                                                                                                                                                                                                                                                                                                                                                                                                                                                                                                                                                                                                                                                                                                                                                                                                                                                                                                                                                                                                                                                                                                                                                                                                                                                                                                                                                                                                                                                                                                                                                                                                                                              |                                                         |                 |                               |                 |                                     |                              |
| as idle. This is a very good indication                                                                                                                                                                                                                                                                                                                                                                                                                                                                                                                                                                                                                                                                                                                                                                                                                                                                                                                                                                                                                                                                                                                                                                                                                                                                                                                                                                                                                                                                                                                                                                                                                                                                                                                                                                                                                                                                                                                                                                                                                                                                                        |                                                         |                 |                               |                 | Pro . 1946                          |                              |
| 1 11                                                                                                                                                                                                                                                                                                                                                                                                                                                                                                                                                                                                                                                                                                                                                                                                                                                                                                                                                                                                                                                                                                                                                                                                                                                                                                                                                                                                                                                                                                                                                                                                                                                                                                                                                                                                                                                                                                                                                                                                                                                                                                                           |                                                         |                 | т                             | D 4 1           |                                     |                              |
| he recorded injection parameters for<br>his month), Average Injection Pressu<br>ressure Differential: 1,470 psig (Fig                                                                                                                                                                                                                                                                                                                                                                                                                                                                                                                                                                                                                                                                                                                                                                                                                                                                                                                                                                                                                                                                                                                                                                                                                                                                                                                                                                                                                                                                                                                                                                                                                                                                                                                                                                                                                                                                                                                                                                                                          | re: 1,473 psig, Average TA                              |                 |                               |                 |                                     |                              |
| i i g                                                                                                                                                                                                                                                                                                                                                                                                                                                                                                                                                                                                                                                                                                                                                                                                                                                                                                                                                                                                                                                                                                                                                                                                                                                                                                                                                                                                                                                                                                                                                                                                                                                                                                                                                                                                                                                                                                                                                                                                                                                                                                                          |                                                         |                 |                               |                 |                                     |                              |
| The Linam AGI #1 and AGI #2 wells                                                                                                                                                                                                                                                                                                                                                                                                                                                                                                                                                                                                                                                                                                                                                                                                                                                                                                                                                                                                                                                                                                                                                                                                                                                                                                                                                                                                                                                                                                                                                                                                                                                                                                                                                                                                                                                                                                                                                                                                                                                                                              |                                                         |                 |                               |                 |                                     |                              |
| equester, Class II wastes consisting o                                                                                                                                                                                                                                                                                                                                                                                                                                                                                                                                                                                                                                                                                                                                                                                                                                                                                                                                                                                                                                                                                                                                                                                                                                                                                                                                                                                                                                                                                                                                                                                                                                                                                                                                                                                                                                                                                                                                                                                                                                                                                         |                                                         |                 |                               |                 |                                     |                              |
| his month. The two wells provide the ereby certify that the information about the inform |                                                         |                 |                               |                 |                                     | l to either or both wells. I |
| IGNATURE                                                                                                                                                                                                                                                                                                                                                                                                                                                                                                                                                                                                                                                                                                                                                                                                                                                                                                                                                                                                                                                                                                                                                                                                                                                                                                                                                                                                                                                                                                                                                                                                                                                                                                                                                                                                                                                                                                                                                                                                                                                                                                                       | 9                                                       |                 | •                             | -               |                                     | cDATE <u>9/6/2023</u>        |
| ype or print name <u>Alberto A. Gutier</u>                                                                                                                                                                                                                                                                                                                                                                                                                                                                                                                                                                                                                                                                                                                                                                                                                                                                                                                                                                                                                                                                                                                                                                                                                                                                                                                                                                                                                                                                                                                                                                                                                                                                                                                                                                                                                                                                                                                                                                                                                                                                                     |                                                         |                 | : aag@geole                   |                 |                                     | <u>505-842-8000</u>          |