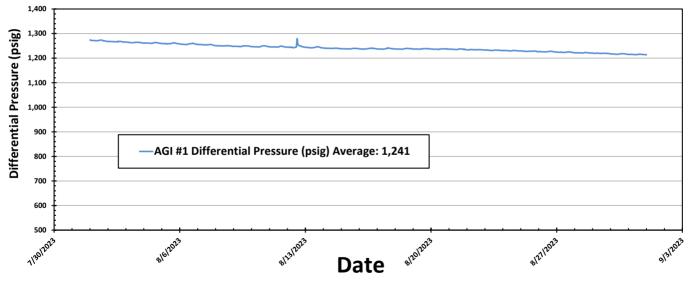

| Office                                                                                                                                                                                                                                                                                                                                                                                                                                                                                                                                                                                                                                                                                                                                                                                                                                                                                                                                                                                                                                                                                                                                                                                                                                                                                                                                                                                                                                                                                                                                                                                                                                                                                                                                                                                                                                                                                                                                                                                                                                                                                                                         | State of New MEXICO                                     |                 | Ces                           |                 | Form C-10<br>Revised August 1, 201  |                              |
|--------------------------------------------------------------------------------------------------------------------------------------------------------------------------------------------------------------------------------------------------------------------------------------------------------------------------------------------------------------------------------------------------------------------------------------------------------------------------------------------------------------------------------------------------------------------------------------------------------------------------------------------------------------------------------------------------------------------------------------------------------------------------------------------------------------------------------------------------------------------------------------------------------------------------------------------------------------------------------------------------------------------------------------------------------------------------------------------------------------------------------------------------------------------------------------------------------------------------------------------------------------------------------------------------------------------------------------------------------------------------------------------------------------------------------------------------------------------------------------------------------------------------------------------------------------------------------------------------------------------------------------------------------------------------------------------------------------------------------------------------------------------------------------------------------------------------------------------------------------------------------------------------------------------------------------------------------------------------------------------------------------------------------------------------------------------------------------------------------------------------------|---------------------------------------------------------|-----------------|-------------------------------|-----------------|-------------------------------------|------------------------------|
| <u>District I</u> – (575) 393-6161<br>1625 N. French Dr., Hobbs, NM 88240                                                                                                                                                                                                                                                                                                                                                                                                                                                                                                                                                                                                                                                                                                                                                                                                                                                                                                                                                                                                                                                                                                                                                                                                                                                                                                                                                                                                                                                                                                                                                                                                                                                                                                                                                                                                                                                                                                                                                                                                                                                      | Energy, Minerals and Natural Resources                  |                 |                               | ccs             | WELL API NO                         |                              |
| District II $-(575)$ 748-1283                                                                                                                                                                                                                                                                                                                                                                                                                                                                                                                                                                                                                                                                                                                                                                                                                                                                                                                                                                                                                                                                                                                                                                                                                                                                                                                                                                                                                                                                                                                                                                                                                                                                                                                                                                                                                                                                                                                                                                                                                                                                                                  |                                                         |                 |                               |                 |                                     | .nd 30-025-42139             |
| 811 S. First St., Artesia, NM 88210<br><u>District III</u> – (505) 334-6178                                                                                                                                                                                                                                                                                                                                                                                                                                                                                                                                                                                                                                                                                                                                                                                                                                                                                                                                                                                                                                                                                                                                                                                                                                                                                                                                                                                                                                                                                                                                                                                                                                                                                                                                                                                                                                                                                                                                                                                                                                                    | OIL CONSERVATION DIVISION<br>1220 South St. Francis Dr. |                 |                               | 5. Indicate Typ | e of Lease                          |                              |
| 1000 Rio Brazos Rd., Aztec, NM 87410<br><u>District IV</u> – (505) 476-3460                                                                                                                                                                                                                                                                                                                                                                                                                                                                                                                                                                                                                                                                                                                                                                                                                                                                                                                                                                                                                                                                                                                                                                                                                                                                                                                                                                                                                                                                                                                                                                                                                                                                                                                                                                                                                                                                                                                                                                                                                                                    | Santa Fe, NM 87505                                      |                 |                               |                 | STATE<br>6. State Oil & C           |                              |
| 1220 S. St. Francis Dr., Santa Fe, NM<br>87505                                                                                                                                                                                                                                                                                                                                                                                                                                                                                                                                                                                                                                                                                                                                                                                                                                                                                                                                                                                                                                                                                                                                                                                                                                                                                                                                                                                                                                                                                                                                                                                                                                                                                                                                                                                                                                                                                                                                                                                                                                                                                 | CEG AND DEDODTE ON                                      |                 | V07530-0001                   |                 |                                     |                              |
| SUNDRY NOTI<br>(DO NOT USE THIS FORM FOR PROPO<br>DIFFERENT RESERVOIR. USE "APPLIC<br>PROPOSALS.)                                                                                                                                                                                                                                                                                                                                                                                                                                                                                                                                                                                                                                                                                                                                                                                                                                                                                                                                                                                                                                                                                                                                                                                                                                                                                                                                                                                                                                                                                                                                                                                                                                                                                                                                                                                                                                                                                                                                                                                                                              |                                                         | EN OR PL        | UG BACK TO                    | A               | Linam AGI                           | or Unit Agreement Name       |
| 1. Type of Well: Oil Well                                                                                                                                                                                                                                                                                                                                                                                                                                                                                                                                                                                                                                                                                                                                                                                                                                                                                                                                                                                                                                                                                                                                                                                                                                                                                                                                                                                                                                                                                                                                                                                                                                                                                                                                                                                                                                                                                                                                                                                                                                                                                                      | Gas Well 🛛 Other                                        | as Well 🛛 Other |                               |                 | 8. Wells Numb                       |                              |
| 2. Name of Operator                                                                                                                                                                                                                                                                                                                                                                                                                                                                                                                                                                                                                                                                                                                                                                                                                                                                                                                                                                                                                                                                                                                                                                                                                                                                                                                                                                                                                                                                                                                                                                                                                                                                                                                                                                                                                                                                                                                                                                                                                                                                                                            |                                                         |                 |                               |                 | 9. OGRID Nun                        | nber 36785                   |
| DCP Operating Company, LP                                                                                                                                                                                                                                                                                                                                                                                                                                                                                                                                                                                                                                                                                                                                                                                                                                                                                                                                                                                                                                                                                                                                                                                                                                                                                                                                                                                                                                                                                                                                                                                                                                                                                                                                                                                                                                                                                                                                                                                                                                                                                                      |                                                         |                 |                               |                 |                                     |                              |
| <ol> <li>Address of Operator</li> <li>6900 E. Layton Ave, Suite 900, De</li> </ol>                                                                                                                                                                                                                                                                                                                                                                                                                                                                                                                                                                                                                                                                                                                                                                                                                                                                                                                                                                                                                                                                                                                                                                                                                                                                                                                                                                                                                                                                                                                                                                                                                                                                                                                                                                                                                                                                                                                                                                                                                                             | nver CO 80237                                           |                 |                               |                 | 10. Pool name or Wildcat<br>Wildcat |                              |
| 4. Well Location                                                                                                                                                                                                                                                                                                                                                                                                                                                                                                                                                                                                                                                                                                                                                                                                                                                                                                                                                                                                                                                                                                                                                                                                                                                                                                                                                                                                                                                                                                                                                                                                                                                                                                                                                                                                                                                                                                                                                                                                                                                                                                               |                                                         |                 |                               |                 |                                     |                              |
| Unit Letter K; 1980 feet fr                                                                                                                                                                                                                                                                                                                                                                                                                                                                                                                                                                                                                                                                                                                                                                                                                                                                                                                                                                                                                                                                                                                                                                                                                                                                                                                                                                                                                                                                                                                                                                                                                                                                                                                                                                                                                                                                                                                                                                                                                                                                                                    | om the South line and 198                               |                 | om the West                   | line            |                                     |                              |
| Section 30                                                                                                                                                                                                                                                                                                                                                                                                                                                                                                                                                                                                                                                                                                                                                                                                                                                                                                                                                                                                                                                                                                                                                                                                                                                                                                                                                                                                                                                                                                                                                                                                                                                                                                                                                                                                                                                                                                                                                                                                                                                                                                                     | Township 185                                            |                 | Range                         | 37E             | NMPM                                | County Lea                   |
|                                                                                                                                                                                                                                                                                                                                                                                                                                                                                                                                                                                                                                                                                                                                                                                                                                                                                                                                                                                                                                                                                                                                                                                                                                                                                                                                                                                                                                                                                                                                                                                                                                                                                                                                                                                                                                                                                                                                                                                                                                                                                                                                | 11. Elevation <i>(Show whe</i> 3736 GR                  | ether DR        | , <i>RKB</i> , <i>RT</i> , (  | GR, etc.        | )                                   |                              |
| 2. Check Appropriate Box to                                                                                                                                                                                                                                                                                                                                                                                                                                                                                                                                                                                                                                                                                                                                                                                                                                                                                                                                                                                                                                                                                                                                                                                                                                                                                                                                                                                                                                                                                                                                                                                                                                                                                                                                                                                                                                                                                                                                                                                                                                                                                                    |                                                         | tice. Re        | eport or O                    | ther Da         | ata                                 |                              |
|                                                                                                                                                                                                                                                                                                                                                                                                                                                                                                                                                                                                                                                                                                                                                                                                                                                                                                                                                                                                                                                                                                                                                                                                                                                                                                                                                                                                                                                                                                                                                                                                                                                                                                                                                                                                                                                                                                                                                                                                                                                                                                                                |                                                         |                 | -r<br>I                       |                 |                                     |                              |
|                                                                                                                                                                                                                                                                                                                                                                                                                                                                                                                                                                                                                                                                                                                                                                                                                                                                                                                                                                                                                                                                                                                                                                                                                                                                                                                                                                                                                                                                                                                                                                                                                                                                                                                                                                                                                                                                                                                                                                                                                                                                                                                                |                                                         |                 |                               |                 | SEQUENT R                           |                              |
| PERFORM REMEDIAL WORK                                                                                                                                                                                                                                                                                                                                                                                                                                                                                                                                                                                                                                                                                                                                                                                                                                                                                                                                                                                                                                                                                                                                                                                                                                                                                                                                                                                                                                                                                                                                                                                                                                                                                                                                                                                                                                                                                                                                                                                                                                                                                                          | PLUG AND ABANDON                                        |                 | REMEDIAL WORK ALTERING CASING |                 |                                     |                              |
| TEMPORARILY ABANDON                                                                                                                                                                                                                                                                                                                                                                                                                                                                                                                                                                                                                                                                                                                                                                                                                                                                                                                                                                                                                                                                                                                                                                                                                                                                                                                                                                                                                                                                                                                                                                                                                                                                                                                                                                                                                                                                                                                                                                                                                                                                                                            | CHANGE PLANS                                            |                 | COMMEN                        | ICE DRI         | LLING OPNS.                         | P AND A                      |
| PULL OR ALTER CASING                                                                                                                                                                                                                                                                                                                                                                                                                                                                                                                                                                                                                                                                                                                                                                                                                                                                                                                                                                                                                                                                                                                                                                                                                                                                                                                                                                                                                                                                                                                                                                                                                                                                                                                                                                                                                                                                                                                                                                                                                                                                                                           | MULTIPLE COMPL                                          |                 | CASING/0                      | CEMEN           | Г ЈОВ 🛛                             |                              |
|                                                                                                                                                                                                                                                                                                                                                                                                                                                                                                                                                                                                                                                                                                                                                                                                                                                                                                                                                                                                                                                                                                                                                                                                                                                                                                                                                                                                                                                                                                                                                                                                                                                                                                                                                                                                                                                                                                                                                                                                                                                                                                                                |                                                         |                 |                               |                 |                                     |                              |
| OTHER:                                                                                                                                                                                                                                                                                                                                                                                                                                                                                                                                                                                                                                                                                                                                                                                                                                                                                                                                                                                                                                                                                                                                                                                                                                                                                                                                                                                                                                                                                                                                                                                                                                                                                                                                                                                                                                                                                                                                                                                                                                                                                                                         |                                                         |                 | OTHER:                        | Monthly         | Report pursuant t                   | to Workover C-103            |
| 13. Describe proposed or comple<br>of starting any proposed wor                                                                                                                                                                                                                                                                                                                                                                                                                                                                                                                                                                                                                                                                                                                                                                                                                                                                                                                                                                                                                                                                                                                                                                                                                                                                                                                                                                                                                                                                                                                                                                                                                                                                                                                                                                                                                                                                                                                                                                                                                                                                |                                                         |                 | ertinent deta                 | ils, and        | give pertinent dat                  | es, including estimated dat  |
| proposed completion or reco                                                                                                                                                                                                                                                                                                                                                                                                                                                                                                                                                                                                                                                                                                                                                                                                                                                                                                                                                                                                                                                                                                                                                                                                                                                                                                                                                                                                                                                                                                                                                                                                                                                                                                                                                                                                                                                                                                                                                                                                                                                                                                    | mpletion.                                               |                 | -                             |                 | -                                   | -                            |
| eport for the Month ending Augus                                                                                                                                                                                                                                                                                                                                                                                                                                                                                                                                                                                                                                                                                                                                                                                                                                                                                                                                                                                                                                                                                                                                                                                                                                                                                                                                                                                                                                                                                                                                                                                                                                                                                                                                                                                                                                                                                                                                                                                                                                                                                               | st 31, 2023 Pursuant to W                               | orkover         | r C-103 for                   | Linam           | AGI #1 and AGI                      | . #2                         |
| his is the 136 <sup>th</sup> monthly submittal of nnulus pressure and bottom hole data                                                                                                                                                                                                                                                                                                                                                                                                                                                                                                                                                                                                                                                                                                                                                                                                                                                                                                                                                                                                                                                                                                                                                                                                                                                                                                                                                                                                                                                                                                                                                                                                                                                                                                                                                                                                                                                                                                                                                                                                                                         |                                                         |                 |                               |                 |                                     |                              |
| erformance of the AGI system, the d<br>uarterly basis for AGI #2.                                                                                                                                                                                                                                                                                                                                                                                                                                                                                                                                                                                                                                                                                                                                                                                                                                                                                                                                                                                                                                                                                                                                                                                                                                                                                                                                                                                                                                                                                                                                                                                                                                                                                                                                                                                                                                                                                                                                                                                                                                                              | ata for both wells are analy                            | zed and         | presented h                   | erein ev        | en though that and                  | alysis is required only on a |
| Il flow this month was directed to A                                                                                                                                                                                                                                                                                                                                                                                                                                                                                                                                                                                                                                                                                                                                                                                                                                                                                                                                                                                                                                                                                                                                                                                                                                                                                                                                                                                                                                                                                                                                                                                                                                                                                                                                                                                                                                                                                                                                                                                                                                                                                           | GI #2. Injection parameter                              | rs being        | monitored f                   | or AGI #        | #1 (currently station               | c) were as follows (Figures  |
| , 2, 3, 4): Average Injection Rate 0 s                                                                                                                                                                                                                                                                                                                                                                                                                                                                                                                                                                                                                                                                                                                                                                                                                                                                                                                                                                                                                                                                                                                                                                                                                                                                                                                                                                                                                                                                                                                                                                                                                                                                                                                                                                                                                                                                                                                                                                                                                                                                                         |                                                         |                 |                               |                 |                                     |                              |
| nnulus Pressure: 45 psig, Average P                                                                                                                                                                                                                                                                                                                                                                                                                                                                                                                                                                                                                                                                                                                                                                                                                                                                                                                                                                                                                                                                                                                                                                                                                                                                                                                                                                                                                                                                                                                                                                                                                                                                                                                                                                                                                                                                                                                                                                                                                                                                                            |                                                         |                 |                               |                 |                                     |                              |
| ntire period of 4,260 psig and BH ter                                                                                                                                                                                                                                                                                                                                                                                                                                                                                                                                                                                                                                                                                                                                                                                                                                                                                                                                                                                                                                                                                                                                                                                                                                                                                                                                                                                                                                                                                                                                                                                                                                                                                                                                                                                                                                                                                                                                                                                                                                                                                          |                                                         |                 |                               |                 |                                     |                              |
| witchover to AGI #2. The BH press                                                                                                                                                                                                                                                                                                                                                                                                                                                                                                                                                                                                                                                                                                                                                                                                                                                                                                                                                                                                                                                                                                                                                                                                                                                                                                                                                                                                                                                                                                                                                                                                                                                                                                                                                                                                                                                                                                                                                                                                                                                                                              |                                                         |                 |                               |                 |                                     |                              |
| as idle. This is a very good indication                                                                                                                                                                                                                                                                                                                                                                                                                                                                                                                                                                                                                                                                                                                                                                                                                                                                                                                                                                                                                                                                                                                                                                                                                                                                                                                                                                                                                                                                                                                                                                                                                                                                                                                                                                                                                                                                                                                                                                                                                                                                                        |                                                         |                 |                               |                 | Pro . 1946                          |                              |
| 1 11                                                                                                                                                                                                                                                                                                                                                                                                                                                                                                                                                                                                                                                                                                                                                                                                                                                                                                                                                                                                                                                                                                                                                                                                                                                                                                                                                                                                                                                                                                                                                                                                                                                                                                                                                                                                                                                                                                                                                                                                                                                                                                                           |                                                         |                 | т                             | D 4 1           |                                     |                              |
| he recorded injection parameters for<br>his month), Average Injection Pressu<br>ressure Differential: 1,470 psig (Fig                                                                                                                                                                                                                                                                                                                                                                                                                                                                                                                                                                                                                                                                                                                                                                                                                                                                                                                                                                                                                                                                                                                                                                                                                                                                                                                                                                                                                                                                                                                                                                                                                                                                                                                                                                                                                                                                                                                                                                                                          | re: 1,473 psig, Average TA                              |                 |                               |                 |                                     |                              |
| i i g                                                                                                                                                                                                                                                                                                                                                                                                                                                                                                                                                                                                                                                                                                                                                                                                                                                                                                                                                                                                                                                                                                                                                                                                                                                                                                                                                                                                                                                                                                                                                                                                                                                                                                                                                                                                                                                                                                                                                                                                                                                                                                                          |                                                         |                 |                               |                 |                                     |                              |
| The Linam AGI #1 and AGI #2 wells                                                                                                                                                                                                                                                                                                                                                                                                                                                                                                                                                                                                                                                                                                                                                                                                                                                                                                                                                                                                                                                                                                                                                                                                                                                                                                                                                                                                                                                                                                                                                                                                                                                                                                                                                                                                                                                                                                                                                                                                                                                                                              |                                                         |                 |                               |                 |                                     |                              |
| equester, Class II wastes consisting o                                                                                                                                                                                                                                                                                                                                                                                                                                                                                                                                                                                                                                                                                                                                                                                                                                                                                                                                                                                                                                                                                                                                                                                                                                                                                                                                                                                                                                                                                                                                                                                                                                                                                                                                                                                                                                                                                                                                                                                                                                                                                         |                                                         |                 |                               |                 |                                     |                              |
| his month. The two wells provide the ereby certify that the information about the inform |                                                         |                 |                               |                 |                                     | l to either or both wells. I |
| IGNATURE                                                                                                                                                                                                                                                                                                                                                                                                                                                                                                                                                                                                                                                                                                                                                                                                                                                                                                                                                                                                                                                                                                                                                                                                                                                                                                                                                                                                                                                                                                                                                                                                                                                                                                                                                                                                                                                                                                                                                                                                                                                                                                                       | 9                                                       |                 | •                             | -               |                                     | cDATE <u>9/6/2023</u>        |
| ype or print name <u>Alberto A. Gutier</u>                                                                                                                                                                                                                                                                                                                                                                                                                                                                                                                                                                                                                                                                                                                                                                                                                                                                                                                                                                                                                                                                                                                                                                                                                                                                                                                                                                                                                                                                                                                                                                                                                                                                                                                                                                                                                                                                                                                                                                                                                                                                                     |                                                         |                 | : aag@geole                   |                 |                                     | <u>505-842-8000</u>          |