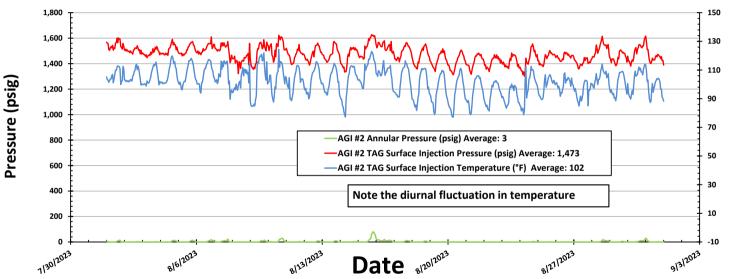

| Office                                                                                                                                                                                                                                                                                                                                                                                                                                                                                                                                                                                                                                                                                                                                                                                                                                                                                                                                                                                                                                                                                                                                                                                                                                                                                                                                                                                                                                                                                                                                                                                                                                                                                                                                                                                                                                                                                                                                                                                                                                                                                                                         | State of New MEXICO                                     |                 | Ces                           |                 | Form C-10<br>Revised August 1, 201  |                              |
|--------------------------------------------------------------------------------------------------------------------------------------------------------------------------------------------------------------------------------------------------------------------------------------------------------------------------------------------------------------------------------------------------------------------------------------------------------------------------------------------------------------------------------------------------------------------------------------------------------------------------------------------------------------------------------------------------------------------------------------------------------------------------------------------------------------------------------------------------------------------------------------------------------------------------------------------------------------------------------------------------------------------------------------------------------------------------------------------------------------------------------------------------------------------------------------------------------------------------------------------------------------------------------------------------------------------------------------------------------------------------------------------------------------------------------------------------------------------------------------------------------------------------------------------------------------------------------------------------------------------------------------------------------------------------------------------------------------------------------------------------------------------------------------------------------------------------------------------------------------------------------------------------------------------------------------------------------------------------------------------------------------------------------------------------------------------------------------------------------------------------------|---------------------------------------------------------|-----------------|-------------------------------|-----------------|-------------------------------------|------------------------------|
| <u>District I</u> – (575) 393-6161<br>1625 N. French Dr., Hobbs, NM 88240                                                                                                                                                                                                                                                                                                                                                                                                                                                                                                                                                                                                                                                                                                                                                                                                                                                                                                                                                                                                                                                                                                                                                                                                                                                                                                                                                                                                                                                                                                                                                                                                                                                                                                                                                                                                                                                                                                                                                                                                                                                      | Energy, Minerals and Natural Resources                  |                 |                               | ccs             | WELL API NO                         |                              |
| District II $-(575)$ 748-1283                                                                                                                                                                                                                                                                                                                                                                                                                                                                                                                                                                                                                                                                                                                                                                                                                                                                                                                                                                                                                                                                                                                                                                                                                                                                                                                                                                                                                                                                                                                                                                                                                                                                                                                                                                                                                                                                                                                                                                                                                                                                                                  |                                                         |                 |                               |                 |                                     | .nd 30-025-42139             |
| 811 S. First St., Artesia, NM 88210<br><u>District III</u> – (505) 334-6178                                                                                                                                                                                                                                                                                                                                                                                                                                                                                                                                                                                                                                                                                                                                                                                                                                                                                                                                                                                                                                                                                                                                                                                                                                                                                                                                                                                                                                                                                                                                                                                                                                                                                                                                                                                                                                                                                                                                                                                                                                                    | OIL CONSERVATION DIVISION<br>1220 South St. Francis Dr. |                 |                               | 5. Indicate Typ | e of Lease                          |                              |
| 1000 Rio Brazos Rd., Aztec, NM 87410<br><u>District IV</u> – (505) 476-3460                                                                                                                                                                                                                                                                                                                                                                                                                                                                                                                                                                                                                                                                                                                                                                                                                                                                                                                                                                                                                                                                                                                                                                                                                                                                                                                                                                                                                                                                                                                                                                                                                                                                                                                                                                                                                                                                                                                                                                                                                                                    | Santa Fe, NM 87505                                      |                 |                               |                 | STATE<br>6. State Oil & C           |                              |
| 1220 S. St. Francis Dr., Santa Fe, NM<br>87505                                                                                                                                                                                                                                                                                                                                                                                                                                                                                                                                                                                                                                                                                                                                                                                                                                                                                                                                                                                                                                                                                                                                                                                                                                                                                                                                                                                                                                                                                                                                                                                                                                                                                                                                                                                                                                                                                                                                                                                                                                                                                 | CEG AND DEDODTE ON                                      |                 | V07530-0001                   |                 |                                     |                              |
| SUNDRY NOTI<br>(DO NOT USE THIS FORM FOR PROPO<br>DIFFERENT RESERVOIR. USE "APPLIC<br>PROPOSALS.)                                                                                                                                                                                                                                                                                                                                                                                                                                                                                                                                                                                                                                                                                                                                                                                                                                                                                                                                                                                                                                                                                                                                                                                                                                                                                                                                                                                                                                                                                                                                                                                                                                                                                                                                                                                                                                                                                                                                                                                                                              |                                                         | EN OR PL        | UG BACK TO                    | A               | Linam AGI                           | or Unit Agreement Name       |
| 1. Type of Well: Oil Well                                                                                                                                                                                                                                                                                                                                                                                                                                                                                                                                                                                                                                                                                                                                                                                                                                                                                                                                                                                                                                                                                                                                                                                                                                                                                                                                                                                                                                                                                                                                                                                                                                                                                                                                                                                                                                                                                                                                                                                                                                                                                                      | Gas Well 🛛 Other                                        | as Well 🛛 Other |                               |                 | 8. Wells Numb                       |                              |
| 2. Name of Operator                                                                                                                                                                                                                                                                                                                                                                                                                                                                                                                                                                                                                                                                                                                                                                                                                                                                                                                                                                                                                                                                                                                                                                                                                                                                                                                                                                                                                                                                                                                                                                                                                                                                                                                                                                                                                                                                                                                                                                                                                                                                                                            |                                                         |                 |                               |                 | 9. OGRID Nun                        | nber 36785                   |
| DCP Operating Company, LP                                                                                                                                                                                                                                                                                                                                                                                                                                                                                                                                                                                                                                                                                                                                                                                                                                                                                                                                                                                                                                                                                                                                                                                                                                                                                                                                                                                                                                                                                                                                                                                                                                                                                                                                                                                                                                                                                                                                                                                                                                                                                                      |                                                         |                 |                               |                 |                                     |                              |
| <ol> <li>Address of Operator</li> <li>6900 E. Layton Ave, Suite 900, De</li> </ol>                                                                                                                                                                                                                                                                                                                                                                                                                                                                                                                                                                                                                                                                                                                                                                                                                                                                                                                                                                                                                                                                                                                                                                                                                                                                                                                                                                                                                                                                                                                                                                                                                                                                                                                                                                                                                                                                                                                                                                                                                                             | nver CO 80237                                           |                 |                               |                 | 10. Pool name or Wildcat<br>Wildcat |                              |
| 4. Well Location                                                                                                                                                                                                                                                                                                                                                                                                                                                                                                                                                                                                                                                                                                                                                                                                                                                                                                                                                                                                                                                                                                                                                                                                                                                                                                                                                                                                                                                                                                                                                                                                                                                                                                                                                                                                                                                                                                                                                                                                                                                                                                               |                                                         |                 |                               |                 |                                     |                              |
| Unit Letter K; 1980 feet fr                                                                                                                                                                                                                                                                                                                                                                                                                                                                                                                                                                                                                                                                                                                                                                                                                                                                                                                                                                                                                                                                                                                                                                                                                                                                                                                                                                                                                                                                                                                                                                                                                                                                                                                                                                                                                                                                                                                                                                                                                                                                                                    | om the South line and 198                               |                 | om the West                   | line            |                                     |                              |
| Section 30                                                                                                                                                                                                                                                                                                                                                                                                                                                                                                                                                                                                                                                                                                                                                                                                                                                                                                                                                                                                                                                                                                                                                                                                                                                                                                                                                                                                                                                                                                                                                                                                                                                                                                                                                                                                                                                                                                                                                                                                                                                                                                                     | Township 185                                            |                 | Range                         | 37E             | NMPM                                | County Lea                   |
|                                                                                                                                                                                                                                                                                                                                                                                                                                                                                                                                                                                                                                                                                                                                                                                                                                                                                                                                                                                                                                                                                                                                                                                                                                                                                                                                                                                                                                                                                                                                                                                                                                                                                                                                                                                                                                                                                                                                                                                                                                                                                                                                | 11. Elevation <i>(Show whe</i> 3736 GR                  | ether DR        | , <i>RKB</i> , <i>RT</i> , (  | GR, etc.        | )                                   |                              |
| 2. Check Appropriate Box to                                                                                                                                                                                                                                                                                                                                                                                                                                                                                                                                                                                                                                                                                                                                                                                                                                                                                                                                                                                                                                                                                                                                                                                                                                                                                                                                                                                                                                                                                                                                                                                                                                                                                                                                                                                                                                                                                                                                                                                                                                                                                                    |                                                         | tice. Re        | eport or O                    | ther Da         | ata                                 |                              |
|                                                                                                                                                                                                                                                                                                                                                                                                                                                                                                                                                                                                                                                                                                                                                                                                                                                                                                                                                                                                                                                                                                                                                                                                                                                                                                                                                                                                                                                                                                                                                                                                                                                                                                                                                                                                                                                                                                                                                                                                                                                                                                                                |                                                         |                 | -r<br>I                       |                 |                                     |                              |
|                                                                                                                                                                                                                                                                                                                                                                                                                                                                                                                                                                                                                                                                                                                                                                                                                                                                                                                                                                                                                                                                                                                                                                                                                                                                                                                                                                                                                                                                                                                                                                                                                                                                                                                                                                                                                                                                                                                                                                                                                                                                                                                                |                                                         |                 |                               |                 | SEQUENT R                           |                              |
| PERFORM REMEDIAL WORK                                                                                                                                                                                                                                                                                                                                                                                                                                                                                                                                                                                                                                                                                                                                                                                                                                                                                                                                                                                                                                                                                                                                                                                                                                                                                                                                                                                                                                                                                                                                                                                                                                                                                                                                                                                                                                                                                                                                                                                                                                                                                                          | PLUG AND ABANDON                                        |                 | REMEDIAL WORK ALTERING CASING |                 |                                     |                              |
| TEMPORARILY ABANDON                                                                                                                                                                                                                                                                                                                                                                                                                                                                                                                                                                                                                                                                                                                                                                                                                                                                                                                                                                                                                                                                                                                                                                                                                                                                                                                                                                                                                                                                                                                                                                                                                                                                                                                                                                                                                                                                                                                                                                                                                                                                                                            | CHANGE PLANS                                            |                 | COMMEN                        | ICE DRI         | LLING OPNS.                         | P AND A                      |
| PULL OR ALTER CASING                                                                                                                                                                                                                                                                                                                                                                                                                                                                                                                                                                                                                                                                                                                                                                                                                                                                                                                                                                                                                                                                                                                                                                                                                                                                                                                                                                                                                                                                                                                                                                                                                                                                                                                                                                                                                                                                                                                                                                                                                                                                                                           | MULTIPLE COMPL                                          |                 | CASING/0                      | CEMEN           | Г ЈОВ 🛛                             |                              |
|                                                                                                                                                                                                                                                                                                                                                                                                                                                                                                                                                                                                                                                                                                                                                                                                                                                                                                                                                                                                                                                                                                                                                                                                                                                                                                                                                                                                                                                                                                                                                                                                                                                                                                                                                                                                                                                                                                                                                                                                                                                                                                                                |                                                         |                 |                               |                 |                                     |                              |
| OTHER:                                                                                                                                                                                                                                                                                                                                                                                                                                                                                                                                                                                                                                                                                                                                                                                                                                                                                                                                                                                                                                                                                                                                                                                                                                                                                                                                                                                                                                                                                                                                                                                                                                                                                                                                                                                                                                                                                                                                                                                                                                                                                                                         |                                                         |                 | OTHER:                        | Monthly         | Report pursuant t                   | to Workover C-103            |
| 13. Describe proposed or comple<br>of starting any proposed wor                                                                                                                                                                                                                                                                                                                                                                                                                                                                                                                                                                                                                                                                                                                                                                                                                                                                                                                                                                                                                                                                                                                                                                                                                                                                                                                                                                                                                                                                                                                                                                                                                                                                                                                                                                                                                                                                                                                                                                                                                                                                |                                                         |                 | ertinent deta                 | ils, and        | give pertinent dat                  | es, including estimated dat  |
| proposed completion or reco                                                                                                                                                                                                                                                                                                                                                                                                                                                                                                                                                                                                                                                                                                                                                                                                                                                                                                                                                                                                                                                                                                                                                                                                                                                                                                                                                                                                                                                                                                                                                                                                                                                                                                                                                                                                                                                                                                                                                                                                                                                                                                    | mpletion.                                               |                 | -                             |                 | -                                   | -                            |
| eport for the Month ending Augus                                                                                                                                                                                                                                                                                                                                                                                                                                                                                                                                                                                                                                                                                                                                                                                                                                                                                                                                                                                                                                                                                                                                                                                                                                                                                                                                                                                                                                                                                                                                                                                                                                                                                                                                                                                                                                                                                                                                                                                                                                                                                               | st 31, 2023 Pursuant to W                               | orkover         | r C-103 for                   | Linam           | AGI #1 and AGI                      | . #2                         |
| his is the 136 <sup>th</sup> monthly submittal of nnulus pressure and bottom hole data                                                                                                                                                                                                                                                                                                                                                                                                                                                                                                                                                                                                                                                                                                                                                                                                                                                                                                                                                                                                                                                                                                                                                                                                                                                                                                                                                                                                                                                                                                                                                                                                                                                                                                                                                                                                                                                                                                                                                                                                                                         |                                                         |                 |                               |                 |                                     |                              |
| erformance of the AGI system, the d<br>uarterly basis for AGI #2.                                                                                                                                                                                                                                                                                                                                                                                                                                                                                                                                                                                                                                                                                                                                                                                                                                                                                                                                                                                                                                                                                                                                                                                                                                                                                                                                                                                                                                                                                                                                                                                                                                                                                                                                                                                                                                                                                                                                                                                                                                                              | ata for both wells are analy                            | zed and         | presented h                   | erein ev        | en though that and                  | alysis is required only on a |
| Il flow this month was directed to A                                                                                                                                                                                                                                                                                                                                                                                                                                                                                                                                                                                                                                                                                                                                                                                                                                                                                                                                                                                                                                                                                                                                                                                                                                                                                                                                                                                                                                                                                                                                                                                                                                                                                                                                                                                                                                                                                                                                                                                                                                                                                           | GI #2. Injection parameter                              | rs being        | monitored f                   | or AGI #        | #1 (currently station               | c) were as follows (Figures  |
| , 2, 3, 4): Average Injection Rate 0 s                                                                                                                                                                                                                                                                                                                                                                                                                                                                                                                                                                                                                                                                                                                                                                                                                                                                                                                                                                                                                                                                                                                                                                                                                                                                                                                                                                                                                                                                                                                                                                                                                                                                                                                                                                                                                                                                                                                                                                                                                                                                                         |                                                         |                 |                               |                 |                                     |                              |
| nnulus Pressure: 45 psig, Average P                                                                                                                                                                                                                                                                                                                                                                                                                                                                                                                                                                                                                                                                                                                                                                                                                                                                                                                                                                                                                                                                                                                                                                                                                                                                                                                                                                                                                                                                                                                                                                                                                                                                                                                                                                                                                                                                                                                                                                                                                                                                                            |                                                         |                 |                               |                 |                                     |                              |
| ntire period of 4,260 psig and BH ter                                                                                                                                                                                                                                                                                                                                                                                                                                                                                                                                                                                                                                                                                                                                                                                                                                                                                                                                                                                                                                                                                                                                                                                                                                                                                                                                                                                                                                                                                                                                                                                                                                                                                                                                                                                                                                                                                                                                                                                                                                                                                          |                                                         |                 |                               |                 |                                     |                              |
| witchover to AGI #2. The BH press                                                                                                                                                                                                                                                                                                                                                                                                                                                                                                                                                                                                                                                                                                                                                                                                                                                                                                                                                                                                                                                                                                                                                                                                                                                                                                                                                                                                                                                                                                                                                                                                                                                                                                                                                                                                                                                                                                                                                                                                                                                                                              |                                                         |                 |                               |                 |                                     |                              |
| as idle. This is a very good indication                                                                                                                                                                                                                                                                                                                                                                                                                                                                                                                                                                                                                                                                                                                                                                                                                                                                                                                                                                                                                                                                                                                                                                                                                                                                                                                                                                                                                                                                                                                                                                                                                                                                                                                                                                                                                                                                                                                                                                                                                                                                                        |                                                         |                 |                               |                 | Pro . 1946                          |                              |
| 1 11                                                                                                                                                                                                                                                                                                                                                                                                                                                                                                                                                                                                                                                                                                                                                                                                                                                                                                                                                                                                                                                                                                                                                                                                                                                                                                                                                                                                                                                                                                                                                                                                                                                                                                                                                                                                                                                                                                                                                                                                                                                                                                                           |                                                         |                 | т                             | D 4 1           |                                     |                              |
| he recorded injection parameters for<br>his month), Average Injection Pressu<br>ressure Differential: 1,470 psig (Fig                                                                                                                                                                                                                                                                                                                                                                                                                                                                                                                                                                                                                                                                                                                                                                                                                                                                                                                                                                                                                                                                                                                                                                                                                                                                                                                                                                                                                                                                                                                                                                                                                                                                                                                                                                                                                                                                                                                                                                                                          | re: 1,473 psig, Average TA                              |                 |                               |                 |                                     |                              |
| i i g                                                                                                                                                                                                                                                                                                                                                                                                                                                                                                                                                                                                                                                                                                                                                                                                                                                                                                                                                                                                                                                                                                                                                                                                                                                                                                                                                                                                                                                                                                                                                                                                                                                                                                                                                                                                                                                                                                                                                                                                                                                                                                                          |                                                         |                 |                               |                 |                                     |                              |
| The Linam AGI #1 and AGI #2 wells                                                                                                                                                                                                                                                                                                                                                                                                                                                                                                                                                                                                                                                                                                                                                                                                                                                                                                                                                                                                                                                                                                                                                                                                                                                                                                                                                                                                                                                                                                                                                                                                                                                                                                                                                                                                                                                                                                                                                                                                                                                                                              |                                                         |                 |                               |                 |                                     |                              |
| equester, Class II wastes consisting o                                                                                                                                                                                                                                                                                                                                                                                                                                                                                                                                                                                                                                                                                                                                                                                                                                                                                                                                                                                                                                                                                                                                                                                                                                                                                                                                                                                                                                                                                                                                                                                                                                                                                                                                                                                                                                                                                                                                                                                                                                                                                         |                                                         |                 |                               |                 |                                     |                              |
| his month. The two wells provide the ereby certify that the information about the inform |                                                         |                 |                               |                 |                                     | l to either or both wells. I |
| IGNATURE                                                                                                                                                                                                                                                                                                                                                                                                                                                                                                                                                                                                                                                                                                                                                                                                                                                                                                                                                                                                                                                                                                                                                                                                                                                                                                                                                                                                                                                                                                                                                                                                                                                                                                                                                                                                                                                                                                                                                                                                                                                                                                                       | 9                                                       |                 | •                             | -               |                                     | cDATE <u>9/6/2023</u>        |
| ype or print name <u>Alberto A. Gutier</u>                                                                                                                                                                                                                                                                                                                                                                                                                                                                                                                                                                                                                                                                                                                                                                                                                                                                                                                                                                                                                                                                                                                                                                                                                                                                                                                                                                                                                                                                                                                                                                                                                                                                                                                                                                                                                                                                                                                                                                                                                                                                                     |                                                         |                 | : aag@geole                   |                 |                                     | <u>505-842-8000</u>          |