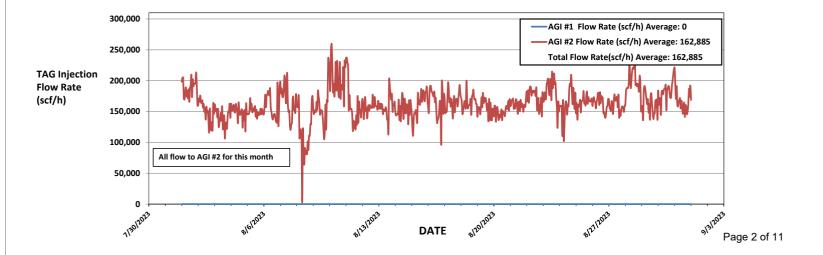

| Office                                                                                                                                                                                                                                                                                                                                                                                                                                                                                                                                                                                                                                                                                                                                                                                                                                                                                                                                                                                                                                                                                                                                                                                                                                                                                                                                                                                                                                                                                                                                                                                                                                                                                                                                                                                                                                                                                                                                                                                                                                                                                                                         | State of New MEXICO                                     |                 | Ces                           |                 | Form C-10<br>Revised August 1, 201  |                              |
|--------------------------------------------------------------------------------------------------------------------------------------------------------------------------------------------------------------------------------------------------------------------------------------------------------------------------------------------------------------------------------------------------------------------------------------------------------------------------------------------------------------------------------------------------------------------------------------------------------------------------------------------------------------------------------------------------------------------------------------------------------------------------------------------------------------------------------------------------------------------------------------------------------------------------------------------------------------------------------------------------------------------------------------------------------------------------------------------------------------------------------------------------------------------------------------------------------------------------------------------------------------------------------------------------------------------------------------------------------------------------------------------------------------------------------------------------------------------------------------------------------------------------------------------------------------------------------------------------------------------------------------------------------------------------------------------------------------------------------------------------------------------------------------------------------------------------------------------------------------------------------------------------------------------------------------------------------------------------------------------------------------------------------------------------------------------------------------------------------------------------------|---------------------------------------------------------|-----------------|-------------------------------|-----------------|-------------------------------------|------------------------------|
| <u>District I</u> – (575) 393-6161<br>1625 N. French Dr., Hobbs, NM 88240                                                                                                                                                                                                                                                                                                                                                                                                                                                                                                                                                                                                                                                                                                                                                                                                                                                                                                                                                                                                                                                                                                                                                                                                                                                                                                                                                                                                                                                                                                                                                                                                                                                                                                                                                                                                                                                                                                                                                                                                                                                      | Energy, Minerals and Natural Resources                  |                 |                               | ccs             | WELL API NO                         |                              |
| District II $-(575)$ 748-1283                                                                                                                                                                                                                                                                                                                                                                                                                                                                                                                                                                                                                                                                                                                                                                                                                                                                                                                                                                                                                                                                                                                                                                                                                                                                                                                                                                                                                                                                                                                                                                                                                                                                                                                                                                                                                                                                                                                                                                                                                                                                                                  |                                                         |                 |                               |                 |                                     | .nd 30-025-42139             |
| 811 S. First St., Artesia, NM 88210<br><u>District III</u> – (505) 334-6178                                                                                                                                                                                                                                                                                                                                                                                                                                                                                                                                                                                                                                                                                                                                                                                                                                                                                                                                                                                                                                                                                                                                                                                                                                                                                                                                                                                                                                                                                                                                                                                                                                                                                                                                                                                                                                                                                                                                                                                                                                                    | OIL CONSERVATION DIVISION<br>1220 South St. Francis Dr. |                 |                               | 5. Indicate Typ | e of Lease                          |                              |
| 1000 Rio Brazos Rd., Aztec, NM 87410<br><u>District IV</u> – (505) 476-3460                                                                                                                                                                                                                                                                                                                                                                                                                                                                                                                                                                                                                                                                                                                                                                                                                                                                                                                                                                                                                                                                                                                                                                                                                                                                                                                                                                                                                                                                                                                                                                                                                                                                                                                                                                                                                                                                                                                                                                                                                                                    | Santa Fe, NM 87505                                      |                 |                               |                 | STATE<br>6. State Oil & C           |                              |
| 1220 S. St. Francis Dr., Santa Fe, NM<br>87505                                                                                                                                                                                                                                                                                                                                                                                                                                                                                                                                                                                                                                                                                                                                                                                                                                                                                                                                                                                                                                                                                                                                                                                                                                                                                                                                                                                                                                                                                                                                                                                                                                                                                                                                                                                                                                                                                                                                                                                                                                                                                 | CEG AND DEDODTE ON                                      |                 | V07530-0001                   |                 |                                     |                              |
| SUNDRY NOTI<br>(DO NOT USE THIS FORM FOR PROPO<br>DIFFERENT RESERVOIR. USE "APPLIC<br>PROPOSALS.)                                                                                                                                                                                                                                                                                                                                                                                                                                                                                                                                                                                                                                                                                                                                                                                                                                                                                                                                                                                                                                                                                                                                                                                                                                                                                                                                                                                                                                                                                                                                                                                                                                                                                                                                                                                                                                                                                                                                                                                                                              |                                                         | EN OR PL        | UG BACK TO                    | A               | Linam AGI                           | or Unit Agreement Name       |
| 1. Type of Well: Oil Well                                                                                                                                                                                                                                                                                                                                                                                                                                                                                                                                                                                                                                                                                                                                                                                                                                                                                                                                                                                                                                                                                                                                                                                                                                                                                                                                                                                                                                                                                                                                                                                                                                                                                                                                                                                                                                                                                                                                                                                                                                                                                                      | Gas Well 🛛 Other                                        | as Well 🛛 Other |                               |                 | 8. Wells Numb                       |                              |
| 2. Name of Operator                                                                                                                                                                                                                                                                                                                                                                                                                                                                                                                                                                                                                                                                                                                                                                                                                                                                                                                                                                                                                                                                                                                                                                                                                                                                                                                                                                                                                                                                                                                                                                                                                                                                                                                                                                                                                                                                                                                                                                                                                                                                                                            |                                                         |                 |                               |                 | 9. OGRID Nun                        | nber 36785                   |
| DCP Operating Company, LP                                                                                                                                                                                                                                                                                                                                                                                                                                                                                                                                                                                                                                                                                                                                                                                                                                                                                                                                                                                                                                                                                                                                                                                                                                                                                                                                                                                                                                                                                                                                                                                                                                                                                                                                                                                                                                                                                                                                                                                                                                                                                                      |                                                         |                 |                               |                 |                                     |                              |
| <ol> <li>Address of Operator</li> <li>6900 E. Layton Ave, Suite 900, De</li> </ol>                                                                                                                                                                                                                                                                                                                                                                                                                                                                                                                                                                                                                                                                                                                                                                                                                                                                                                                                                                                                                                                                                                                                                                                                                                                                                                                                                                                                                                                                                                                                                                                                                                                                                                                                                                                                                                                                                                                                                                                                                                             | nver CO 80237                                           |                 |                               |                 | 10. Pool name or Wildcat<br>Wildcat |                              |
| 4. Well Location                                                                                                                                                                                                                                                                                                                                                                                                                                                                                                                                                                                                                                                                                                                                                                                                                                                                                                                                                                                                                                                                                                                                                                                                                                                                                                                                                                                                                                                                                                                                                                                                                                                                                                                                                                                                                                                                                                                                                                                                                                                                                                               |                                                         |                 |                               |                 |                                     |                              |
| Unit Letter K; 1980 feet fr                                                                                                                                                                                                                                                                                                                                                                                                                                                                                                                                                                                                                                                                                                                                                                                                                                                                                                                                                                                                                                                                                                                                                                                                                                                                                                                                                                                                                                                                                                                                                                                                                                                                                                                                                                                                                                                                                                                                                                                                                                                                                                    | om the South line and 198                               |                 | om the West                   | line            |                                     |                              |
| Section 30                                                                                                                                                                                                                                                                                                                                                                                                                                                                                                                                                                                                                                                                                                                                                                                                                                                                                                                                                                                                                                                                                                                                                                                                                                                                                                                                                                                                                                                                                                                                                                                                                                                                                                                                                                                                                                                                                                                                                                                                                                                                                                                     | Township 185                                            |                 | Range                         | 37E             | NMPM                                | County Lea                   |
|                                                                                                                                                                                                                                                                                                                                                                                                                                                                                                                                                                                                                                                                                                                                                                                                                                                                                                                                                                                                                                                                                                                                                                                                                                                                                                                                                                                                                                                                                                                                                                                                                                                                                                                                                                                                                                                                                                                                                                                                                                                                                                                                | 11. Elevation <i>(Show whe</i> 3736 GR                  | ether DR        | , <i>RKB</i> , <i>RT</i> , (  | GR, etc.        | )                                   |                              |
| 2. Check Appropriate Box to                                                                                                                                                                                                                                                                                                                                                                                                                                                                                                                                                                                                                                                                                                                                                                                                                                                                                                                                                                                                                                                                                                                                                                                                                                                                                                                                                                                                                                                                                                                                                                                                                                                                                                                                                                                                                                                                                                                                                                                                                                                                                                    |                                                         | tice. Re        | eport or O                    | ther Da         | ata                                 |                              |
|                                                                                                                                                                                                                                                                                                                                                                                                                                                                                                                                                                                                                                                                                                                                                                                                                                                                                                                                                                                                                                                                                                                                                                                                                                                                                                                                                                                                                                                                                                                                                                                                                                                                                                                                                                                                                                                                                                                                                                                                                                                                                                                                |                                                         |                 | -r<br>I                       |                 |                                     |                              |
|                                                                                                                                                                                                                                                                                                                                                                                                                                                                                                                                                                                                                                                                                                                                                                                                                                                                                                                                                                                                                                                                                                                                                                                                                                                                                                                                                                                                                                                                                                                                                                                                                                                                                                                                                                                                                                                                                                                                                                                                                                                                                                                                |                                                         |                 |                               |                 | SEQUENT R                           |                              |
| PERFORM REMEDIAL WORK                                                                                                                                                                                                                                                                                                                                                                                                                                                                                                                                                                                                                                                                                                                                                                                                                                                                                                                                                                                                                                                                                                                                                                                                                                                                                                                                                                                                                                                                                                                                                                                                                                                                                                                                                                                                                                                                                                                                                                                                                                                                                                          | PLUG AND ABANDON                                        |                 | REMEDIAL WORK ALTERING CASING |                 |                                     |                              |
| TEMPORARILY ABANDON                                                                                                                                                                                                                                                                                                                                                                                                                                                                                                                                                                                                                                                                                                                                                                                                                                                                                                                                                                                                                                                                                                                                                                                                                                                                                                                                                                                                                                                                                                                                                                                                                                                                                                                                                                                                                                                                                                                                                                                                                                                                                                            | CHANGE PLANS                                            |                 | COMMEN                        | ICE DRI         | LLING OPNS.                         | P AND A                      |
| PULL OR ALTER CASING                                                                                                                                                                                                                                                                                                                                                                                                                                                                                                                                                                                                                                                                                                                                                                                                                                                                                                                                                                                                                                                                                                                                                                                                                                                                                                                                                                                                                                                                                                                                                                                                                                                                                                                                                                                                                                                                                                                                                                                                                                                                                                           | MULTIPLE COMPL                                          |                 | CASING/0                      | CEMEN           | Г ЈОВ 🛛                             |                              |
|                                                                                                                                                                                                                                                                                                                                                                                                                                                                                                                                                                                                                                                                                                                                                                                                                                                                                                                                                                                                                                                                                                                                                                                                                                                                                                                                                                                                                                                                                                                                                                                                                                                                                                                                                                                                                                                                                                                                                                                                                                                                                                                                |                                                         |                 |                               |                 |                                     |                              |
| OTHER:                                                                                                                                                                                                                                                                                                                                                                                                                                                                                                                                                                                                                                                                                                                                                                                                                                                                                                                                                                                                                                                                                                                                                                                                                                                                                                                                                                                                                                                                                                                                                                                                                                                                                                                                                                                                                                                                                                                                                                                                                                                                                                                         |                                                         |                 | OTHER:                        | Monthly         | Report pursuant t                   | to Workover C-103            |
| 13. Describe proposed or comple<br>of starting any proposed wor                                                                                                                                                                                                                                                                                                                                                                                                                                                                                                                                                                                                                                                                                                                                                                                                                                                                                                                                                                                                                                                                                                                                                                                                                                                                                                                                                                                                                                                                                                                                                                                                                                                                                                                                                                                                                                                                                                                                                                                                                                                                |                                                         |                 | ertinent deta                 | ils, and        | give pertinent dat                  | es, including estimated dat  |
| proposed completion or reco                                                                                                                                                                                                                                                                                                                                                                                                                                                                                                                                                                                                                                                                                                                                                                                                                                                                                                                                                                                                                                                                                                                                                                                                                                                                                                                                                                                                                                                                                                                                                                                                                                                                                                                                                                                                                                                                                                                                                                                                                                                                                                    | mpletion.                                               |                 | -                             |                 | -                                   | -                            |
| eport for the Month ending Augus                                                                                                                                                                                                                                                                                                                                                                                                                                                                                                                                                                                                                                                                                                                                                                                                                                                                                                                                                                                                                                                                                                                                                                                                                                                                                                                                                                                                                                                                                                                                                                                                                                                                                                                                                                                                                                                                                                                                                                                                                                                                                               | st 31, 2023 Pursuant to W                               | orkover         | r C-103 for                   | Linam           | AGI #1 and AGI                      | . #2                         |
| his is the 136 <sup>th</sup> monthly submittal of nnulus pressure and bottom hole data                                                                                                                                                                                                                                                                                                                                                                                                                                                                                                                                                                                                                                                                                                                                                                                                                                                                                                                                                                                                                                                                                                                                                                                                                                                                                                                                                                                                                                                                                                                                                                                                                                                                                                                                                                                                                                                                                                                                                                                                                                         |                                                         |                 |                               |                 |                                     |                              |
| erformance of the AGI system, the d<br>uarterly basis for AGI #2.                                                                                                                                                                                                                                                                                                                                                                                                                                                                                                                                                                                                                                                                                                                                                                                                                                                                                                                                                                                                                                                                                                                                                                                                                                                                                                                                                                                                                                                                                                                                                                                                                                                                                                                                                                                                                                                                                                                                                                                                                                                              | ata for both wells are analy                            | zed and         | presented h                   | erein ev        | en though that and                  | alysis is required only on a |
| Il flow this month was directed to A                                                                                                                                                                                                                                                                                                                                                                                                                                                                                                                                                                                                                                                                                                                                                                                                                                                                                                                                                                                                                                                                                                                                                                                                                                                                                                                                                                                                                                                                                                                                                                                                                                                                                                                                                                                                                                                                                                                                                                                                                                                                                           | GI #2. Injection parameter                              | rs being        | monitored f                   | or AGI #        | #1 (currently station               | c) were as follows (Figures  |
| , 2, 3, 4): Average Injection Rate 0 s                                                                                                                                                                                                                                                                                                                                                                                                                                                                                                                                                                                                                                                                                                                                                                                                                                                                                                                                                                                                                                                                                                                                                                                                                                                                                                                                                                                                                                                                                                                                                                                                                                                                                                                                                                                                                                                                                                                                                                                                                                                                                         |                                                         |                 |                               |                 |                                     |                              |
| nnulus Pressure: 45 psig, Average P                                                                                                                                                                                                                                                                                                                                                                                                                                                                                                                                                                                                                                                                                                                                                                                                                                                                                                                                                                                                                                                                                                                                                                                                                                                                                                                                                                                                                                                                                                                                                                                                                                                                                                                                                                                                                                                                                                                                                                                                                                                                                            |                                                         |                 |                               |                 |                                     |                              |
| ntire period of 4,260 psig and BH ter                                                                                                                                                                                                                                                                                                                                                                                                                                                                                                                                                                                                                                                                                                                                                                                                                                                                                                                                                                                                                                                                                                                                                                                                                                                                                                                                                                                                                                                                                                                                                                                                                                                                                                                                                                                                                                                                                                                                                                                                                                                                                          |                                                         |                 |                               |                 |                                     |                              |
| witchover to AGI #2. The BH press                                                                                                                                                                                                                                                                                                                                                                                                                                                                                                                                                                                                                                                                                                                                                                                                                                                                                                                                                                                                                                                                                                                                                                                                                                                                                                                                                                                                                                                                                                                                                                                                                                                                                                                                                                                                                                                                                                                                                                                                                                                                                              |                                                         |                 |                               |                 |                                     |                              |
| as idle. This is a very good indication                                                                                                                                                                                                                                                                                                                                                                                                                                                                                                                                                                                                                                                                                                                                                                                                                                                                                                                                                                                                                                                                                                                                                                                                                                                                                                                                                                                                                                                                                                                                                                                                                                                                                                                                                                                                                                                                                                                                                                                                                                                                                        |                                                         |                 |                               |                 | Pro . 1946                          |                              |
| 1 11                                                                                                                                                                                                                                                                                                                                                                                                                                                                                                                                                                                                                                                                                                                                                                                                                                                                                                                                                                                                                                                                                                                                                                                                                                                                                                                                                                                                                                                                                                                                                                                                                                                                                                                                                                                                                                                                                                                                                                                                                                                                                                                           |                                                         |                 | т                             | D 4 1           |                                     |                              |
| he recorded injection parameters for<br>his month), Average Injection Pressu<br>ressure Differential: 1,470 psig (Fig                                                                                                                                                                                                                                                                                                                                                                                                                                                                                                                                                                                                                                                                                                                                                                                                                                                                                                                                                                                                                                                                                                                                                                                                                                                                                                                                                                                                                                                                                                                                                                                                                                                                                                                                                                                                                                                                                                                                                                                                          | re: 1,473 psig, Average TA                              |                 |                               |                 |                                     |                              |
| i i g                                                                                                                                                                                                                                                                                                                                                                                                                                                                                                                                                                                                                                                                                                                                                                                                                                                                                                                                                                                                                                                                                                                                                                                                                                                                                                                                                                                                                                                                                                                                                                                                                                                                                                                                                                                                                                                                                                                                                                                                                                                                                                                          |                                                         |                 |                               |                 |                                     |                              |
| The Linam AGI #1 and AGI #2 wells                                                                                                                                                                                                                                                                                                                                                                                                                                                                                                                                                                                                                                                                                                                                                                                                                                                                                                                                                                                                                                                                                                                                                                                                                                                                                                                                                                                                                                                                                                                                                                                                                                                                                                                                                                                                                                                                                                                                                                                                                                                                                              |                                                         |                 |                               |                 |                                     |                              |
| equester, Class II wastes consisting o                                                                                                                                                                                                                                                                                                                                                                                                                                                                                                                                                                                                                                                                                                                                                                                                                                                                                                                                                                                                                                                                                                                                                                                                                                                                                                                                                                                                                                                                                                                                                                                                                                                                                                                                                                                                                                                                                                                                                                                                                                                                                         |                                                         |                 |                               |                 |                                     |                              |
| his month. The two wells provide the ereby certify that the information about the inform |                                                         |                 |                               |                 |                                     | l to either or both wells. I |
| IGNATURE                                                                                                                                                                                                                                                                                                                                                                                                                                                                                                                                                                                                                                                                                                                                                                                                                                                                                                                                                                                                                                                                                                                                                                                                                                                                                                                                                                                                                                                                                                                                                                                                                                                                                                                                                                                                                                                                                                                                                                                                                                                                                                                       | 9                                                       |                 | •                             | -               |                                     | cDATE <u>9/6/2023</u>        |
| ype or print name <u>Alberto A. Gutier</u>                                                                                                                                                                                                                                                                                                                                                                                                                                                                                                                                                                                                                                                                                                                                                                                                                                                                                                                                                                                                                                                                                                                                                                                                                                                                                                                                                                                                                                                                                                                                                                                                                                                                                                                                                                                                                                                                                                                                                                                                                                                                                     |                                                         |                 | : aag@geole                   |                 |                                     | <u>505-842-8000</u>          |