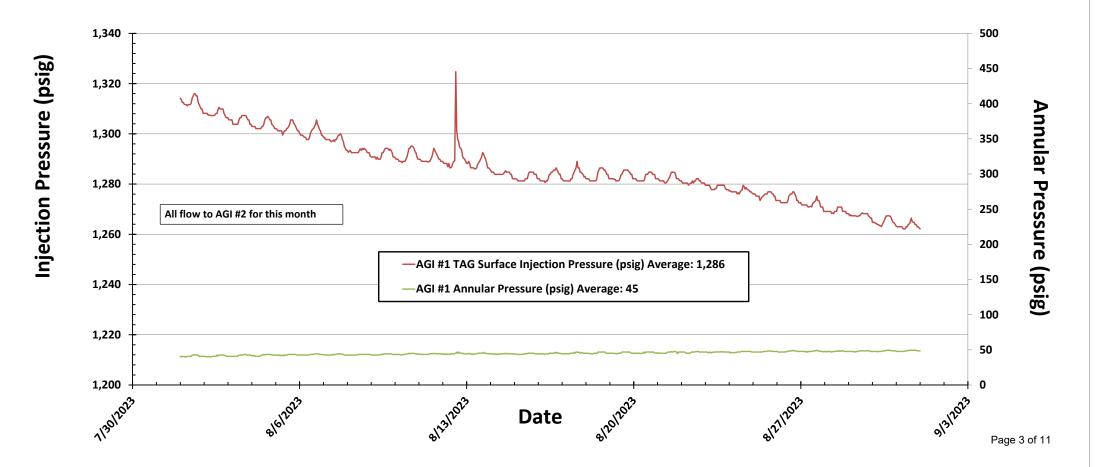

| Office                                                                                                                                                                                                                                                                                                                                                                                                                                                                                                                                                                                                                                                                                                                                                                                                                                                                                                                                                                                                                                                                                                                                                                                                                                                                                                                                                                                                                                                                                                                                                                                                                                                                                                                                                                                                                                                                                                                                                                                                                                                                                                                         | State of New MEXICO                                     |                 | Ces                           |                 | Form C-10<br>Revised August 1, 201  |                              |
|--------------------------------------------------------------------------------------------------------------------------------------------------------------------------------------------------------------------------------------------------------------------------------------------------------------------------------------------------------------------------------------------------------------------------------------------------------------------------------------------------------------------------------------------------------------------------------------------------------------------------------------------------------------------------------------------------------------------------------------------------------------------------------------------------------------------------------------------------------------------------------------------------------------------------------------------------------------------------------------------------------------------------------------------------------------------------------------------------------------------------------------------------------------------------------------------------------------------------------------------------------------------------------------------------------------------------------------------------------------------------------------------------------------------------------------------------------------------------------------------------------------------------------------------------------------------------------------------------------------------------------------------------------------------------------------------------------------------------------------------------------------------------------------------------------------------------------------------------------------------------------------------------------------------------------------------------------------------------------------------------------------------------------------------------------------------------------------------------------------------------------|---------------------------------------------------------|-----------------|-------------------------------|-----------------|-------------------------------------|------------------------------|
| <u>District I</u> – (575) 393-6161<br>1625 N. French Dr., Hobbs, NM 88240                                                                                                                                                                                                                                                                                                                                                                                                                                                                                                                                                                                                                                                                                                                                                                                                                                                                                                                                                                                                                                                                                                                                                                                                                                                                                                                                                                                                                                                                                                                                                                                                                                                                                                                                                                                                                                                                                                                                                                                                                                                      | Energy, Minerals and Natural Resources                  |                 |                               | ccs             | WELL API NO                         |                              |
| District II $-(575)$ 748-1283                                                                                                                                                                                                                                                                                                                                                                                                                                                                                                                                                                                                                                                                                                                                                                                                                                                                                                                                                                                                                                                                                                                                                                                                                                                                                                                                                                                                                                                                                                                                                                                                                                                                                                                                                                                                                                                                                                                                                                                                                                                                                                  |                                                         |                 |                               |                 |                                     | .nd 30-025-42139             |
| 811 S. First St., Artesia, NM 88210<br><u>District III</u> – (505) 334-6178                                                                                                                                                                                                                                                                                                                                                                                                                                                                                                                                                                                                                                                                                                                                                                                                                                                                                                                                                                                                                                                                                                                                                                                                                                                                                                                                                                                                                                                                                                                                                                                                                                                                                                                                                                                                                                                                                                                                                                                                                                                    | OIL CONSERVATION DIVISION<br>1220 South St. Francis Dr. |                 |                               | 5. Indicate Typ | e of Lease                          |                              |
| 1000 Rio Brazos Rd., Aztec, NM 87410<br><u>District IV</u> – (505) 476-3460                                                                                                                                                                                                                                                                                                                                                                                                                                                                                                                                                                                                                                                                                                                                                                                                                                                                                                                                                                                                                                                                                                                                                                                                                                                                                                                                                                                                                                                                                                                                                                                                                                                                                                                                                                                                                                                                                                                                                                                                                                                    | Santa Fe, NM 87505                                      |                 |                               |                 | STATE<br>6. State Oil & C           |                              |
| 1220 S. St. Francis Dr., Santa Fe, NM<br>87505                                                                                                                                                                                                                                                                                                                                                                                                                                                                                                                                                                                                                                                                                                                                                                                                                                                                                                                                                                                                                                                                                                                                                                                                                                                                                                                                                                                                                                                                                                                                                                                                                                                                                                                                                                                                                                                                                                                                                                                                                                                                                 | CEG AND DEDODTE ON                                      |                 | V07530-0001                   |                 |                                     |                              |
| SUNDRY NOTI<br>(DO NOT USE THIS FORM FOR PROPO<br>DIFFERENT RESERVOIR. USE "APPLIC<br>PROPOSALS.)                                                                                                                                                                                                                                                                                                                                                                                                                                                                                                                                                                                                                                                                                                                                                                                                                                                                                                                                                                                                                                                                                                                                                                                                                                                                                                                                                                                                                                                                                                                                                                                                                                                                                                                                                                                                                                                                                                                                                                                                                              |                                                         | EN OR PL        | UG BACK TO                    | A               | Linam AGI                           | or Unit Agreement Name       |
| 1. Type of Well: Oil Well                                                                                                                                                                                                                                                                                                                                                                                                                                                                                                                                                                                                                                                                                                                                                                                                                                                                                                                                                                                                                                                                                                                                                                                                                                                                                                                                                                                                                                                                                                                                                                                                                                                                                                                                                                                                                                                                                                                                                                                                                                                                                                      | Gas Well 🛛 Other                                        | as Well 🛛 Other |                               |                 | 8. Wells Numb                       |                              |
| 2. Name of Operator                                                                                                                                                                                                                                                                                                                                                                                                                                                                                                                                                                                                                                                                                                                                                                                                                                                                                                                                                                                                                                                                                                                                                                                                                                                                                                                                                                                                                                                                                                                                                                                                                                                                                                                                                                                                                                                                                                                                                                                                                                                                                                            |                                                         |                 |                               |                 | 9. OGRID Nun                        | nber 36785                   |
| DCP Operating Company, LP                                                                                                                                                                                                                                                                                                                                                                                                                                                                                                                                                                                                                                                                                                                                                                                                                                                                                                                                                                                                                                                                                                                                                                                                                                                                                                                                                                                                                                                                                                                                                                                                                                                                                                                                                                                                                                                                                                                                                                                                                                                                                                      |                                                         |                 |                               |                 |                                     |                              |
| <ol> <li>Address of Operator</li> <li>6900 E. Layton Ave, Suite 900, De</li> </ol>                                                                                                                                                                                                                                                                                                                                                                                                                                                                                                                                                                                                                                                                                                                                                                                                                                                                                                                                                                                                                                                                                                                                                                                                                                                                                                                                                                                                                                                                                                                                                                                                                                                                                                                                                                                                                                                                                                                                                                                                                                             | nver CO 80237                                           |                 |                               |                 | 10. Pool name or Wildcat<br>Wildcat |                              |
| 4. Well Location                                                                                                                                                                                                                                                                                                                                                                                                                                                                                                                                                                                                                                                                                                                                                                                                                                                                                                                                                                                                                                                                                                                                                                                                                                                                                                                                                                                                                                                                                                                                                                                                                                                                                                                                                                                                                                                                                                                                                                                                                                                                                                               |                                                         |                 |                               |                 |                                     |                              |
| Unit Letter K; 1980 feet fr                                                                                                                                                                                                                                                                                                                                                                                                                                                                                                                                                                                                                                                                                                                                                                                                                                                                                                                                                                                                                                                                                                                                                                                                                                                                                                                                                                                                                                                                                                                                                                                                                                                                                                                                                                                                                                                                                                                                                                                                                                                                                                    | om the South line and 198                               |                 | om the West                   | line            |                                     |                              |
| Section 30                                                                                                                                                                                                                                                                                                                                                                                                                                                                                                                                                                                                                                                                                                                                                                                                                                                                                                                                                                                                                                                                                                                                                                                                                                                                                                                                                                                                                                                                                                                                                                                                                                                                                                                                                                                                                                                                                                                                                                                                                                                                                                                     | Township 185                                            |                 | Range                         | 37E             | NMPM                                | County Lea                   |
|                                                                                                                                                                                                                                                                                                                                                                                                                                                                                                                                                                                                                                                                                                                                                                                                                                                                                                                                                                                                                                                                                                                                                                                                                                                                                                                                                                                                                                                                                                                                                                                                                                                                                                                                                                                                                                                                                                                                                                                                                                                                                                                                | 11. Elevation <i>(Show whe</i> 3736 GR                  | ether DR        | , <i>RKB</i> , <i>RT</i> , (  | GR, etc.        | )                                   |                              |
| 2. Check Appropriate Box to                                                                                                                                                                                                                                                                                                                                                                                                                                                                                                                                                                                                                                                                                                                                                                                                                                                                                                                                                                                                                                                                                                                                                                                                                                                                                                                                                                                                                                                                                                                                                                                                                                                                                                                                                                                                                                                                                                                                                                                                                                                                                                    |                                                         | tice. Re        | eport or O                    | ther Da         | ata                                 |                              |
|                                                                                                                                                                                                                                                                                                                                                                                                                                                                                                                                                                                                                                                                                                                                                                                                                                                                                                                                                                                                                                                                                                                                                                                                                                                                                                                                                                                                                                                                                                                                                                                                                                                                                                                                                                                                                                                                                                                                                                                                                                                                                                                                |                                                         |                 | -r<br>I                       |                 |                                     |                              |
|                                                                                                                                                                                                                                                                                                                                                                                                                                                                                                                                                                                                                                                                                                                                                                                                                                                                                                                                                                                                                                                                                                                                                                                                                                                                                                                                                                                                                                                                                                                                                                                                                                                                                                                                                                                                                                                                                                                                                                                                                                                                                                                                |                                                         |                 |                               |                 | SEQUENT R                           |                              |
| PERFORM REMEDIAL WORK                                                                                                                                                                                                                                                                                                                                                                                                                                                                                                                                                                                                                                                                                                                                                                                                                                                                                                                                                                                                                                                                                                                                                                                                                                                                                                                                                                                                                                                                                                                                                                                                                                                                                                                                                                                                                                                                                                                                                                                                                                                                                                          | PLUG AND ABANDON                                        |                 | REMEDIAL WORK ALTERING CASING |                 |                                     |                              |
| TEMPORARILY ABANDON                                                                                                                                                                                                                                                                                                                                                                                                                                                                                                                                                                                                                                                                                                                                                                                                                                                                                                                                                                                                                                                                                                                                                                                                                                                                                                                                                                                                                                                                                                                                                                                                                                                                                                                                                                                                                                                                                                                                                                                                                                                                                                            | CHANGE PLANS                                            |                 | COMMEN                        | ICE DRI         | LLING OPNS.                         | P AND A                      |
| PULL OR ALTER CASING                                                                                                                                                                                                                                                                                                                                                                                                                                                                                                                                                                                                                                                                                                                                                                                                                                                                                                                                                                                                                                                                                                                                                                                                                                                                                                                                                                                                                                                                                                                                                                                                                                                                                                                                                                                                                                                                                                                                                                                                                                                                                                           | MULTIPLE COMPL                                          |                 | CASING/0                      | CEMEN           | Г ЈОВ 🛛                             |                              |
|                                                                                                                                                                                                                                                                                                                                                                                                                                                                                                                                                                                                                                                                                                                                                                                                                                                                                                                                                                                                                                                                                                                                                                                                                                                                                                                                                                                                                                                                                                                                                                                                                                                                                                                                                                                                                                                                                                                                                                                                                                                                                                                                |                                                         |                 |                               |                 |                                     |                              |
| OTHER:                                                                                                                                                                                                                                                                                                                                                                                                                                                                                                                                                                                                                                                                                                                                                                                                                                                                                                                                                                                                                                                                                                                                                                                                                                                                                                                                                                                                                                                                                                                                                                                                                                                                                                                                                                                                                                                                                                                                                                                                                                                                                                                         |                                                         |                 | OTHER:                        | Monthly         | Report pursuant t                   | to Workover C-103            |
| 13. Describe proposed or comple<br>of starting any proposed wor                                                                                                                                                                                                                                                                                                                                                                                                                                                                                                                                                                                                                                                                                                                                                                                                                                                                                                                                                                                                                                                                                                                                                                                                                                                                                                                                                                                                                                                                                                                                                                                                                                                                                                                                                                                                                                                                                                                                                                                                                                                                |                                                         |                 | ertinent deta                 | ils, and        | give pertinent dat                  | es, including estimated dat  |
| proposed completion or reco                                                                                                                                                                                                                                                                                                                                                                                                                                                                                                                                                                                                                                                                                                                                                                                                                                                                                                                                                                                                                                                                                                                                                                                                                                                                                                                                                                                                                                                                                                                                                                                                                                                                                                                                                                                                                                                                                                                                                                                                                                                                                                    | mpletion.                                               |                 | -                             |                 | -                                   | -                            |
| eport for the Month ending Augus                                                                                                                                                                                                                                                                                                                                                                                                                                                                                                                                                                                                                                                                                                                                                                                                                                                                                                                                                                                                                                                                                                                                                                                                                                                                                                                                                                                                                                                                                                                                                                                                                                                                                                                                                                                                                                                                                                                                                                                                                                                                                               | st 31, 2023 Pursuant to W                               | orkover         | r C-103 for                   | Linam           | AGI #1 and AGI                      | . #2                         |
| his is the 136 <sup>th</sup> monthly submittal of nnulus pressure and bottom hole data                                                                                                                                                                                                                                                                                                                                                                                                                                                                                                                                                                                                                                                                                                                                                                                                                                                                                                                                                                                                                                                                                                                                                                                                                                                                                                                                                                                                                                                                                                                                                                                                                                                                                                                                                                                                                                                                                                                                                                                                                                         |                                                         |                 |                               |                 |                                     |                              |
| erformance of the AGI system, the d<br>uarterly basis for AGI #2.                                                                                                                                                                                                                                                                                                                                                                                                                                                                                                                                                                                                                                                                                                                                                                                                                                                                                                                                                                                                                                                                                                                                                                                                                                                                                                                                                                                                                                                                                                                                                                                                                                                                                                                                                                                                                                                                                                                                                                                                                                                              | ata for both wells are analy                            | zed and         | presented h                   | erein ev        | en though that and                  | alysis is required only on a |
| Il flow this month was directed to A                                                                                                                                                                                                                                                                                                                                                                                                                                                                                                                                                                                                                                                                                                                                                                                                                                                                                                                                                                                                                                                                                                                                                                                                                                                                                                                                                                                                                                                                                                                                                                                                                                                                                                                                                                                                                                                                                                                                                                                                                                                                                           | GI #2. Injection parameter                              | rs being        | monitored f                   | or AGI #        | #1 (currently station               | c) were as follows (Figures  |
| , 2, 3, 4): Average Injection Rate 0 s                                                                                                                                                                                                                                                                                                                                                                                                                                                                                                                                                                                                                                                                                                                                                                                                                                                                                                                                                                                                                                                                                                                                                                                                                                                                                                                                                                                                                                                                                                                                                                                                                                                                                                                                                                                                                                                                                                                                                                                                                                                                                         |                                                         |                 |                               |                 |                                     |                              |
| nnulus Pressure: 45 psig, Average P                                                                                                                                                                                                                                                                                                                                                                                                                                                                                                                                                                                                                                                                                                                                                                                                                                                                                                                                                                                                                                                                                                                                                                                                                                                                                                                                                                                                                                                                                                                                                                                                                                                                                                                                                                                                                                                                                                                                                                                                                                                                                            |                                                         |                 |                               |                 |                                     |                              |
| ntire period of 4,260 psig and BH ter                                                                                                                                                                                                                                                                                                                                                                                                                                                                                                                                                                                                                                                                                                                                                                                                                                                                                                                                                                                                                                                                                                                                                                                                                                                                                                                                                                                                                                                                                                                                                                                                                                                                                                                                                                                                                                                                                                                                                                                                                                                                                          |                                                         |                 |                               |                 |                                     |                              |
| witchover to AGI #2. The BH press                                                                                                                                                                                                                                                                                                                                                                                                                                                                                                                                                                                                                                                                                                                                                                                                                                                                                                                                                                                                                                                                                                                                                                                                                                                                                                                                                                                                                                                                                                                                                                                                                                                                                                                                                                                                                                                                                                                                                                                                                                                                                              |                                                         |                 |                               |                 |                                     |                              |
| as idle. This is a very good indication                                                                                                                                                                                                                                                                                                                                                                                                                                                                                                                                                                                                                                                                                                                                                                                                                                                                                                                                                                                                                                                                                                                                                                                                                                                                                                                                                                                                                                                                                                                                                                                                                                                                                                                                                                                                                                                                                                                                                                                                                                                                                        |                                                         |                 |                               |                 | Pro . 1946                          |                              |
| 1 11                                                                                                                                                                                                                                                                                                                                                                                                                                                                                                                                                                                                                                                                                                                                                                                                                                                                                                                                                                                                                                                                                                                                                                                                                                                                                                                                                                                                                                                                                                                                                                                                                                                                                                                                                                                                                                                                                                                                                                                                                                                                                                                           |                                                         |                 | т                             | D 4 1           |                                     |                              |
| he recorded injection parameters for<br>his month), Average Injection Pressu<br>ressure Differential: 1,470 psig (Fig                                                                                                                                                                                                                                                                                                                                                                                                                                                                                                                                                                                                                                                                                                                                                                                                                                                                                                                                                                                                                                                                                                                                                                                                                                                                                                                                                                                                                                                                                                                                                                                                                                                                                                                                                                                                                                                                                                                                                                                                          | re: 1,473 psig, Average TA                              |                 |                               |                 |                                     |                              |
| i i g                                                                                                                                                                                                                                                                                                                                                                                                                                                                                                                                                                                                                                                                                                                                                                                                                                                                                                                                                                                                                                                                                                                                                                                                                                                                                                                                                                                                                                                                                                                                                                                                                                                                                                                                                                                                                                                                                                                                                                                                                                                                                                                          |                                                         |                 |                               |                 |                                     |                              |
| The Linam AGI #1 and AGI #2 wells                                                                                                                                                                                                                                                                                                                                                                                                                                                                                                                                                                                                                                                                                                                                                                                                                                                                                                                                                                                                                                                                                                                                                                                                                                                                                                                                                                                                                                                                                                                                                                                                                                                                                                                                                                                                                                                                                                                                                                                                                                                                                              |                                                         |                 |                               |                 |                                     |                              |
| equester, Class II wastes consisting o                                                                                                                                                                                                                                                                                                                                                                                                                                                                                                                                                                                                                                                                                                                                                                                                                                                                                                                                                                                                                                                                                                                                                                                                                                                                                                                                                                                                                                                                                                                                                                                                                                                                                                                                                                                                                                                                                                                                                                                                                                                                                         |                                                         |                 |                               |                 |                                     |                              |
| his month. The two wells provide the ereby certify that the information about the inform |                                                         |                 |                               |                 |                                     | l to either or both wells. I |
| IGNATURE                                                                                                                                                                                                                                                                                                                                                                                                                                                                                                                                                                                                                                                                                                                                                                                                                                                                                                                                                                                                                                                                                                                                                                                                                                                                                                                                                                                                                                                                                                                                                                                                                                                                                                                                                                                                                                                                                                                                                                                                                                                                                                                       | 9                                                       |                 | •                             | -               |                                     | cDATE <u>9/6/2023</u>        |
| ype or print name <u>Alberto A. Gutier</u>                                                                                                                                                                                                                                                                                                                                                                                                                                                                                                                                                                                                                                                                                                                                                                                                                                                                                                                                                                                                                                                                                                                                                                                                                                                                                                                                                                                                                                                                                                                                                                                                                                                                                                                                                                                                                                                                                                                                                                                                                                                                                     |                                                         |                 | : aag@geole                   |                 |                                     | <u>505-842-8000</u>          |