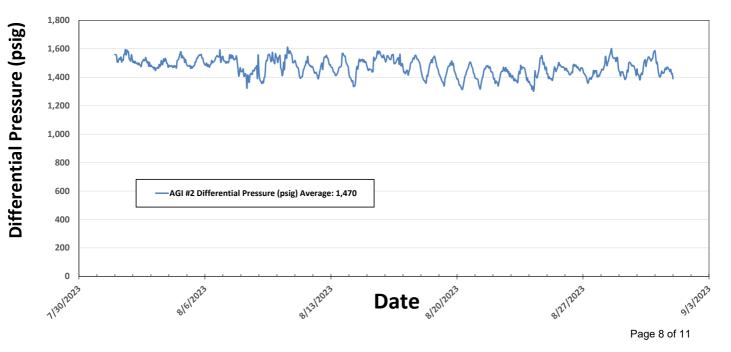

| Office                                                                                                                                                                                                                                                                                                                                                                                                                                                                                                                                                                                                                                                                                                                                                                                                                                                                                                                                                                                                                                                                                                                                                                                                                                                                                                                                                                                                                                                                                                                                                                                                                                                                                                                                                                                                                                                                                                                                                                                                                                                                                                                         | State of New MEXICO                                     |                 | Ces                           |                 | Form C-10<br>Revised August 1, 201  |                              |
|--------------------------------------------------------------------------------------------------------------------------------------------------------------------------------------------------------------------------------------------------------------------------------------------------------------------------------------------------------------------------------------------------------------------------------------------------------------------------------------------------------------------------------------------------------------------------------------------------------------------------------------------------------------------------------------------------------------------------------------------------------------------------------------------------------------------------------------------------------------------------------------------------------------------------------------------------------------------------------------------------------------------------------------------------------------------------------------------------------------------------------------------------------------------------------------------------------------------------------------------------------------------------------------------------------------------------------------------------------------------------------------------------------------------------------------------------------------------------------------------------------------------------------------------------------------------------------------------------------------------------------------------------------------------------------------------------------------------------------------------------------------------------------------------------------------------------------------------------------------------------------------------------------------------------------------------------------------------------------------------------------------------------------------------------------------------------------------------------------------------------------|---------------------------------------------------------|-----------------|-------------------------------|-----------------|-------------------------------------|------------------------------|
| <u>District I</u> – (575) 393-6161<br>1625 N. French Dr., Hobbs, NM 88240                                                                                                                                                                                                                                                                                                                                                                                                                                                                                                                                                                                                                                                                                                                                                                                                                                                                                                                                                                                                                                                                                                                                                                                                                                                                                                                                                                                                                                                                                                                                                                                                                                                                                                                                                                                                                                                                                                                                                                                                                                                      | Energy, Minerals and Natural Resources                  |                 |                               | ccs             | WELL API NO                         |                              |
| District II $-(575)$ 748-1283                                                                                                                                                                                                                                                                                                                                                                                                                                                                                                                                                                                                                                                                                                                                                                                                                                                                                                                                                                                                                                                                                                                                                                                                                                                                                                                                                                                                                                                                                                                                                                                                                                                                                                                                                                                                                                                                                                                                                                                                                                                                                                  |                                                         |                 |                               |                 |                                     | .nd 30-025-42139             |
| 811 S. First St., Artesia, NM 88210<br><u>District III</u> – (505) 334-6178                                                                                                                                                                                                                                                                                                                                                                                                                                                                                                                                                                                                                                                                                                                                                                                                                                                                                                                                                                                                                                                                                                                                                                                                                                                                                                                                                                                                                                                                                                                                                                                                                                                                                                                                                                                                                                                                                                                                                                                                                                                    | OIL CONSERVATION DIVISION<br>1220 South St. Francis Dr. |                 |                               | 5. Indicate Typ | e of Lease                          |                              |
| 1000 Rio Brazos Rd., Aztec, NM 87410<br><u>District IV</u> – (505) 476-3460                                                                                                                                                                                                                                                                                                                                                                                                                                                                                                                                                                                                                                                                                                                                                                                                                                                                                                                                                                                                                                                                                                                                                                                                                                                                                                                                                                                                                                                                                                                                                                                                                                                                                                                                                                                                                                                                                                                                                                                                                                                    | Santa Fe, NM 87505                                      |                 |                               |                 | STATE<br>6. State Oil & C           |                              |
| 1220 S. St. Francis Dr., Santa Fe, NM<br>87505                                                                                                                                                                                                                                                                                                                                                                                                                                                                                                                                                                                                                                                                                                                                                                                                                                                                                                                                                                                                                                                                                                                                                                                                                                                                                                                                                                                                                                                                                                                                                                                                                                                                                                                                                                                                                                                                                                                                                                                                                                                                                 | CEG AND DEDODTE ON                                      |                 | V07530-0001                   |                 |                                     |                              |
| SUNDRY NOTI<br>(DO NOT USE THIS FORM FOR PROPO<br>DIFFERENT RESERVOIR. USE "APPLIC<br>PROPOSALS.)                                                                                                                                                                                                                                                                                                                                                                                                                                                                                                                                                                                                                                                                                                                                                                                                                                                                                                                                                                                                                                                                                                                                                                                                                                                                                                                                                                                                                                                                                                                                                                                                                                                                                                                                                                                                                                                                                                                                                                                                                              |                                                         | EN OR PL        | UG BACK TO                    | A               | Linam AGI                           | or Unit Agreement Name       |
| 1. Type of Well: Oil Well                                                                                                                                                                                                                                                                                                                                                                                                                                                                                                                                                                                                                                                                                                                                                                                                                                                                                                                                                                                                                                                                                                                                                                                                                                                                                                                                                                                                                                                                                                                                                                                                                                                                                                                                                                                                                                                                                                                                                                                                                                                                                                      | Gas Well 🛛 Other                                        | as Well 🛛 Other |                               |                 | 8. Wells Numb                       |                              |
| 2. Name of Operator                                                                                                                                                                                                                                                                                                                                                                                                                                                                                                                                                                                                                                                                                                                                                                                                                                                                                                                                                                                                                                                                                                                                                                                                                                                                                                                                                                                                                                                                                                                                                                                                                                                                                                                                                                                                                                                                                                                                                                                                                                                                                                            |                                                         |                 |                               |                 | 9. OGRID Nun                        | nber 36785                   |
| DCP Operating Company, LP                                                                                                                                                                                                                                                                                                                                                                                                                                                                                                                                                                                                                                                                                                                                                                                                                                                                                                                                                                                                                                                                                                                                                                                                                                                                                                                                                                                                                                                                                                                                                                                                                                                                                                                                                                                                                                                                                                                                                                                                                                                                                                      |                                                         |                 |                               |                 |                                     |                              |
| <ol> <li>Address of Operator</li> <li>6900 E. Layton Ave, Suite 900, De</li> </ol>                                                                                                                                                                                                                                                                                                                                                                                                                                                                                                                                                                                                                                                                                                                                                                                                                                                                                                                                                                                                                                                                                                                                                                                                                                                                                                                                                                                                                                                                                                                                                                                                                                                                                                                                                                                                                                                                                                                                                                                                                                             | nver CO 80237                                           |                 |                               |                 | 10. Pool name or Wildcat<br>Wildcat |                              |
| 4. Well Location                                                                                                                                                                                                                                                                                                                                                                                                                                                                                                                                                                                                                                                                                                                                                                                                                                                                                                                                                                                                                                                                                                                                                                                                                                                                                                                                                                                                                                                                                                                                                                                                                                                                                                                                                                                                                                                                                                                                                                                                                                                                                                               |                                                         |                 |                               |                 |                                     |                              |
| Unit Letter K; 1980 feet fr                                                                                                                                                                                                                                                                                                                                                                                                                                                                                                                                                                                                                                                                                                                                                                                                                                                                                                                                                                                                                                                                                                                                                                                                                                                                                                                                                                                                                                                                                                                                                                                                                                                                                                                                                                                                                                                                                                                                                                                                                                                                                                    | om the South line and 198                               |                 | om the West                   | line            |                                     |                              |
| Section 30                                                                                                                                                                                                                                                                                                                                                                                                                                                                                                                                                                                                                                                                                                                                                                                                                                                                                                                                                                                                                                                                                                                                                                                                                                                                                                                                                                                                                                                                                                                                                                                                                                                                                                                                                                                                                                                                                                                                                                                                                                                                                                                     | Township 185                                            |                 | Range                         | 37E             | NMPM                                | County Lea                   |
|                                                                                                                                                                                                                                                                                                                                                                                                                                                                                                                                                                                                                                                                                                                                                                                                                                                                                                                                                                                                                                                                                                                                                                                                                                                                                                                                                                                                                                                                                                                                                                                                                                                                                                                                                                                                                                                                                                                                                                                                                                                                                                                                | 11. Elevation <i>(Show whe</i> 3736 GR                  | ether DR        | , <i>RKB</i> , <i>RT</i> , (  | GR, etc.        | )                                   |                              |
| 2. Check Appropriate Box to                                                                                                                                                                                                                                                                                                                                                                                                                                                                                                                                                                                                                                                                                                                                                                                                                                                                                                                                                                                                                                                                                                                                                                                                                                                                                                                                                                                                                                                                                                                                                                                                                                                                                                                                                                                                                                                                                                                                                                                                                                                                                                    |                                                         | tice. Re        | eport or O                    | ther Da         | ata                                 |                              |
|                                                                                                                                                                                                                                                                                                                                                                                                                                                                                                                                                                                                                                                                                                                                                                                                                                                                                                                                                                                                                                                                                                                                                                                                                                                                                                                                                                                                                                                                                                                                                                                                                                                                                                                                                                                                                                                                                                                                                                                                                                                                                                                                |                                                         |                 | -r<br>I                       |                 |                                     |                              |
|                                                                                                                                                                                                                                                                                                                                                                                                                                                                                                                                                                                                                                                                                                                                                                                                                                                                                                                                                                                                                                                                                                                                                                                                                                                                                                                                                                                                                                                                                                                                                                                                                                                                                                                                                                                                                                                                                                                                                                                                                                                                                                                                |                                                         |                 |                               |                 | SEQUENT R                           |                              |
| PERFORM REMEDIAL WORK                                                                                                                                                                                                                                                                                                                                                                                                                                                                                                                                                                                                                                                                                                                                                                                                                                                                                                                                                                                                                                                                                                                                                                                                                                                                                                                                                                                                                                                                                                                                                                                                                                                                                                                                                                                                                                                                                                                                                                                                                                                                                                          | PLUG AND ABANDON                                        |                 | REMEDIAL WORK ALTERING CASING |                 |                                     |                              |
| TEMPORARILY ABANDON                                                                                                                                                                                                                                                                                                                                                                                                                                                                                                                                                                                                                                                                                                                                                                                                                                                                                                                                                                                                                                                                                                                                                                                                                                                                                                                                                                                                                                                                                                                                                                                                                                                                                                                                                                                                                                                                                                                                                                                                                                                                                                            | CHANGE PLANS                                            |                 | COMMEN                        | ICE DRI         | LLING OPNS.                         | P AND A                      |
| PULL OR ALTER CASING                                                                                                                                                                                                                                                                                                                                                                                                                                                                                                                                                                                                                                                                                                                                                                                                                                                                                                                                                                                                                                                                                                                                                                                                                                                                                                                                                                                                                                                                                                                                                                                                                                                                                                                                                                                                                                                                                                                                                                                                                                                                                                           | MULTIPLE COMPL                                          |                 | CASING/0                      | CEMEN           | Г ЈОВ 🛛                             |                              |
|                                                                                                                                                                                                                                                                                                                                                                                                                                                                                                                                                                                                                                                                                                                                                                                                                                                                                                                                                                                                                                                                                                                                                                                                                                                                                                                                                                                                                                                                                                                                                                                                                                                                                                                                                                                                                                                                                                                                                                                                                                                                                                                                |                                                         |                 |                               |                 |                                     |                              |
| OTHER:                                                                                                                                                                                                                                                                                                                                                                                                                                                                                                                                                                                                                                                                                                                                                                                                                                                                                                                                                                                                                                                                                                                                                                                                                                                                                                                                                                                                                                                                                                                                                                                                                                                                                                                                                                                                                                                                                                                                                                                                                                                                                                                         |                                                         |                 | OTHER:                        | Monthly         | Report pursuant t                   | to Workover C-103            |
| 13. Describe proposed or comple<br>of starting any proposed wor                                                                                                                                                                                                                                                                                                                                                                                                                                                                                                                                                                                                                                                                                                                                                                                                                                                                                                                                                                                                                                                                                                                                                                                                                                                                                                                                                                                                                                                                                                                                                                                                                                                                                                                                                                                                                                                                                                                                                                                                                                                                |                                                         |                 | ertinent deta                 | ils, and        | give pertinent dat                  | es, including estimated dat  |
| proposed completion or reco                                                                                                                                                                                                                                                                                                                                                                                                                                                                                                                                                                                                                                                                                                                                                                                                                                                                                                                                                                                                                                                                                                                                                                                                                                                                                                                                                                                                                                                                                                                                                                                                                                                                                                                                                                                                                                                                                                                                                                                                                                                                                                    | mpletion.                                               |                 | -                             |                 | -                                   | -                            |
| eport for the Month ending Augus                                                                                                                                                                                                                                                                                                                                                                                                                                                                                                                                                                                                                                                                                                                                                                                                                                                                                                                                                                                                                                                                                                                                                                                                                                                                                                                                                                                                                                                                                                                                                                                                                                                                                                                                                                                                                                                                                                                                                                                                                                                                                               | st 31, 2023 Pursuant to W                               | orkover         | r C-103 for                   | Linam           | AGI #1 and AGI                      | . #2                         |
| his is the 136 <sup>th</sup> monthly submittal of nnulus pressure and bottom hole data                                                                                                                                                                                                                                                                                                                                                                                                                                                                                                                                                                                                                                                                                                                                                                                                                                                                                                                                                                                                                                                                                                                                                                                                                                                                                                                                                                                                                                                                                                                                                                                                                                                                                                                                                                                                                                                                                                                                                                                                                                         |                                                         |                 |                               |                 |                                     |                              |
| erformance of the AGI system, the d<br>uarterly basis for AGI #2.                                                                                                                                                                                                                                                                                                                                                                                                                                                                                                                                                                                                                                                                                                                                                                                                                                                                                                                                                                                                                                                                                                                                                                                                                                                                                                                                                                                                                                                                                                                                                                                                                                                                                                                                                                                                                                                                                                                                                                                                                                                              | ata for both wells are analy                            | zed and         | presented h                   | erein ev        | en though that and                  | alysis is required only on a |
| Il flow this month was directed to A                                                                                                                                                                                                                                                                                                                                                                                                                                                                                                                                                                                                                                                                                                                                                                                                                                                                                                                                                                                                                                                                                                                                                                                                                                                                                                                                                                                                                                                                                                                                                                                                                                                                                                                                                                                                                                                                                                                                                                                                                                                                                           | GI #2. Injection parameter                              | rs being        | monitored f                   | or AGI #        | #1 (currently station               | c) were as follows (Figures  |
| , 2, 3, 4): Average Injection Rate 0 s                                                                                                                                                                                                                                                                                                                                                                                                                                                                                                                                                                                                                                                                                                                                                                                                                                                                                                                                                                                                                                                                                                                                                                                                                                                                                                                                                                                                                                                                                                                                                                                                                                                                                                                                                                                                                                                                                                                                                                                                                                                                                         |                                                         |                 |                               |                 |                                     |                              |
| nnulus Pressure: 45 psig, Average P                                                                                                                                                                                                                                                                                                                                                                                                                                                                                                                                                                                                                                                                                                                                                                                                                                                                                                                                                                                                                                                                                                                                                                                                                                                                                                                                                                                                                                                                                                                                                                                                                                                                                                                                                                                                                                                                                                                                                                                                                                                                                            |                                                         |                 |                               |                 |                                     |                              |
| ntire period of 4,260 psig and BH ter                                                                                                                                                                                                                                                                                                                                                                                                                                                                                                                                                                                                                                                                                                                                                                                                                                                                                                                                                                                                                                                                                                                                                                                                                                                                                                                                                                                                                                                                                                                                                                                                                                                                                                                                                                                                                                                                                                                                                                                                                                                                                          |                                                         |                 |                               |                 |                                     |                              |
| witchover to AGI #2. The BH press                                                                                                                                                                                                                                                                                                                                                                                                                                                                                                                                                                                                                                                                                                                                                                                                                                                                                                                                                                                                                                                                                                                                                                                                                                                                                                                                                                                                                                                                                                                                                                                                                                                                                                                                                                                                                                                                                                                                                                                                                                                                                              |                                                         |                 |                               |                 |                                     |                              |
| as idle. This is a very good indication                                                                                                                                                                                                                                                                                                                                                                                                                                                                                                                                                                                                                                                                                                                                                                                                                                                                                                                                                                                                                                                                                                                                                                                                                                                                                                                                                                                                                                                                                                                                                                                                                                                                                                                                                                                                                                                                                                                                                                                                                                                                                        |                                                         |                 |                               |                 | Pro . 1946                          |                              |
| 1 11                                                                                                                                                                                                                                                                                                                                                                                                                                                                                                                                                                                                                                                                                                                                                                                                                                                                                                                                                                                                                                                                                                                                                                                                                                                                                                                                                                                                                                                                                                                                                                                                                                                                                                                                                                                                                                                                                                                                                                                                                                                                                                                           |                                                         |                 | т                             | D 4 1           |                                     |                              |
| he recorded injection parameters for<br>his month), Average Injection Pressu<br>ressure Differential: 1,470 psig (Fig                                                                                                                                                                                                                                                                                                                                                                                                                                                                                                                                                                                                                                                                                                                                                                                                                                                                                                                                                                                                                                                                                                                                                                                                                                                                                                                                                                                                                                                                                                                                                                                                                                                                                                                                                                                                                                                                                                                                                                                                          | re: 1,473 psig, Average TA                              |                 |                               |                 |                                     |                              |
| i i g                                                                                                                                                                                                                                                                                                                                                                                                                                                                                                                                                                                                                                                                                                                                                                                                                                                                                                                                                                                                                                                                                                                                                                                                                                                                                                                                                                                                                                                                                                                                                                                                                                                                                                                                                                                                                                                                                                                                                                                                                                                                                                                          |                                                         |                 |                               |                 |                                     |                              |
| The Linam AGI #1 and AGI #2 wells                                                                                                                                                                                                                                                                                                                                                                                                                                                                                                                                                                                                                                                                                                                                                                                                                                                                                                                                                                                                                                                                                                                                                                                                                                                                                                                                                                                                                                                                                                                                                                                                                                                                                                                                                                                                                                                                                                                                                                                                                                                                                              |                                                         |                 |                               |                 |                                     |                              |
| equester, Class II wastes consisting o                                                                                                                                                                                                                                                                                                                                                                                                                                                                                                                                                                                                                                                                                                                                                                                                                                                                                                                                                                                                                                                                                                                                                                                                                                                                                                                                                                                                                                                                                                                                                                                                                                                                                                                                                                                                                                                                                                                                                                                                                                                                                         |                                                         |                 |                               |                 |                                     |                              |
| his month. The two wells provide the ereby certify that the information about the inform |                                                         |                 |                               |                 |                                     | l to either or both wells. I |
| IGNATURE                                                                                                                                                                                                                                                                                                                                                                                                                                                                                                                                                                                                                                                                                                                                                                                                                                                                                                                                                                                                                                                                                                                                                                                                                                                                                                                                                                                                                                                                                                                                                                                                                                                                                                                                                                                                                                                                                                                                                                                                                                                                                                                       | 9                                                       |                 | •                             | -               |                                     | cDATE <u>9/6/2023</u>        |
| ype or print name <u>Alberto A. Gutier</u>                                                                                                                                                                                                                                                                                                                                                                                                                                                                                                                                                                                                                                                                                                                                                                                                                                                                                                                                                                                                                                                                                                                                                                                                                                                                                                                                                                                                                                                                                                                                                                                                                                                                                                                                                                                                                                                                                                                                                                                                                                                                                     |                                                         |                 | : aag@geole                   |                 |                                     | <u>505-842-8000</u>          |