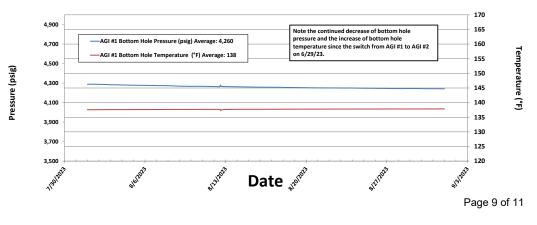

| Office                                                                                                                                                                                                                                                                                                                                                                                                                                                                                                                                                                                                                                                                                                                                                                                                                                                                                                                                                                                                                                                                                                                                                                                                                                                                                                                                                                                                                                                                                                                                                                                                                                                                                                                                                                                                                                                                                                                                                                                                                                                                                                                         | State of New MEXICO                                     |                 | Ces                           |                 | Form C-10<br>Revised August 1, 201  |                              |
|--------------------------------------------------------------------------------------------------------------------------------------------------------------------------------------------------------------------------------------------------------------------------------------------------------------------------------------------------------------------------------------------------------------------------------------------------------------------------------------------------------------------------------------------------------------------------------------------------------------------------------------------------------------------------------------------------------------------------------------------------------------------------------------------------------------------------------------------------------------------------------------------------------------------------------------------------------------------------------------------------------------------------------------------------------------------------------------------------------------------------------------------------------------------------------------------------------------------------------------------------------------------------------------------------------------------------------------------------------------------------------------------------------------------------------------------------------------------------------------------------------------------------------------------------------------------------------------------------------------------------------------------------------------------------------------------------------------------------------------------------------------------------------------------------------------------------------------------------------------------------------------------------------------------------------------------------------------------------------------------------------------------------------------------------------------------------------------------------------------------------------|---------------------------------------------------------|-----------------|-------------------------------|-----------------|-------------------------------------|------------------------------|
| <u>District I</u> – (575) 393-6161<br>1625 N. French Dr., Hobbs, NM 88240                                                                                                                                                                                                                                                                                                                                                                                                                                                                                                                                                                                                                                                                                                                                                                                                                                                                                                                                                                                                                                                                                                                                                                                                                                                                                                                                                                                                                                                                                                                                                                                                                                                                                                                                                                                                                                                                                                                                                                                                                                                      | Energy, Minerals and Natural Resources                  |                 |                               | ccs             | WELL API NO                         |                              |
| District II $-(575)$ 748-1283                                                                                                                                                                                                                                                                                                                                                                                                                                                                                                                                                                                                                                                                                                                                                                                                                                                                                                                                                                                                                                                                                                                                                                                                                                                                                                                                                                                                                                                                                                                                                                                                                                                                                                                                                                                                                                                                                                                                                                                                                                                                                                  |                                                         |                 |                               |                 |                                     | .nd 30-025-42139             |
| 811 S. First St., Artesia, NM 88210<br><u>District III</u> – (505) 334-6178                                                                                                                                                                                                                                                                                                                                                                                                                                                                                                                                                                                                                                                                                                                                                                                                                                                                                                                                                                                                                                                                                                                                                                                                                                                                                                                                                                                                                                                                                                                                                                                                                                                                                                                                                                                                                                                                                                                                                                                                                                                    | OIL CONSERVATION DIVISION<br>1220 South St. Francis Dr. |                 |                               | 5. Indicate Typ | e of Lease                          |                              |
| 1000 Rio Brazos Rd., Aztec, NM 87410<br><u>District IV</u> – (505) 476-3460                                                                                                                                                                                                                                                                                                                                                                                                                                                                                                                                                                                                                                                                                                                                                                                                                                                                                                                                                                                                                                                                                                                                                                                                                                                                                                                                                                                                                                                                                                                                                                                                                                                                                                                                                                                                                                                                                                                                                                                                                                                    | Santa Fe, NM 87505                                      |                 |                               |                 | STATE<br>6. State Oil & C           |                              |
| 1220 S. St. Francis Dr., Santa Fe, NM<br>87505                                                                                                                                                                                                                                                                                                                                                                                                                                                                                                                                                                                                                                                                                                                                                                                                                                                                                                                                                                                                                                                                                                                                                                                                                                                                                                                                                                                                                                                                                                                                                                                                                                                                                                                                                                                                                                                                                                                                                                                                                                                                                 | CEG AND DEDODTE ON                                      |                 | V07530-0001                   |                 |                                     |                              |
| SUNDRY NOTI<br>(DO NOT USE THIS FORM FOR PROPO<br>DIFFERENT RESERVOIR. USE "APPLIC<br>PROPOSALS.)                                                                                                                                                                                                                                                                                                                                                                                                                                                                                                                                                                                                                                                                                                                                                                                                                                                                                                                                                                                                                                                                                                                                                                                                                                                                                                                                                                                                                                                                                                                                                                                                                                                                                                                                                                                                                                                                                                                                                                                                                              |                                                         | EN OR PL        | UG BACK TO                    | A               | Linam AGI                           | or Unit Agreement Name       |
| 1. Type of Well: Oil Well                                                                                                                                                                                                                                                                                                                                                                                                                                                                                                                                                                                                                                                                                                                                                                                                                                                                                                                                                                                                                                                                                                                                                                                                                                                                                                                                                                                                                                                                                                                                                                                                                                                                                                                                                                                                                                                                                                                                                                                                                                                                                                      | Gas Well 🛛 Other                                        | as Well 🛛 Other |                               |                 | 8. Wells Numb                       |                              |
| 2. Name of Operator                                                                                                                                                                                                                                                                                                                                                                                                                                                                                                                                                                                                                                                                                                                                                                                                                                                                                                                                                                                                                                                                                                                                                                                                                                                                                                                                                                                                                                                                                                                                                                                                                                                                                                                                                                                                                                                                                                                                                                                                                                                                                                            |                                                         |                 |                               |                 | 9. OGRID Nun                        | nber 36785                   |
| DCP Operating Company, LP                                                                                                                                                                                                                                                                                                                                                                                                                                                                                                                                                                                                                                                                                                                                                                                                                                                                                                                                                                                                                                                                                                                                                                                                                                                                                                                                                                                                                                                                                                                                                                                                                                                                                                                                                                                                                                                                                                                                                                                                                                                                                                      |                                                         |                 |                               |                 |                                     |                              |
| <ol> <li>Address of Operator</li> <li>6900 E. Layton Ave, Suite 900, De</li> </ol>                                                                                                                                                                                                                                                                                                                                                                                                                                                                                                                                                                                                                                                                                                                                                                                                                                                                                                                                                                                                                                                                                                                                                                                                                                                                                                                                                                                                                                                                                                                                                                                                                                                                                                                                                                                                                                                                                                                                                                                                                                             | nver CO 80237                                           |                 |                               |                 | 10. Pool name or Wildcat<br>Wildcat |                              |
| 4. Well Location                                                                                                                                                                                                                                                                                                                                                                                                                                                                                                                                                                                                                                                                                                                                                                                                                                                                                                                                                                                                                                                                                                                                                                                                                                                                                                                                                                                                                                                                                                                                                                                                                                                                                                                                                                                                                                                                                                                                                                                                                                                                                                               |                                                         |                 |                               |                 |                                     |                              |
| Unit Letter K; 1980 feet fr                                                                                                                                                                                                                                                                                                                                                                                                                                                                                                                                                                                                                                                                                                                                                                                                                                                                                                                                                                                                                                                                                                                                                                                                                                                                                                                                                                                                                                                                                                                                                                                                                                                                                                                                                                                                                                                                                                                                                                                                                                                                                                    | om the South line and 198                               |                 | om the West                   | line            |                                     |                              |
| Section 30                                                                                                                                                                                                                                                                                                                                                                                                                                                                                                                                                                                                                                                                                                                                                                                                                                                                                                                                                                                                                                                                                                                                                                                                                                                                                                                                                                                                                                                                                                                                                                                                                                                                                                                                                                                                                                                                                                                                                                                                                                                                                                                     | Township 185                                            |                 | Range                         | 37E             | NMPM                                | County Lea                   |
|                                                                                                                                                                                                                                                                                                                                                                                                                                                                                                                                                                                                                                                                                                                                                                                                                                                                                                                                                                                                                                                                                                                                                                                                                                                                                                                                                                                                                                                                                                                                                                                                                                                                                                                                                                                                                                                                                                                                                                                                                                                                                                                                | 11. Elevation <i>(Show whe</i> 3736 GR                  | ether DR        | , <i>RKB</i> , <i>RT</i> , (  | GR, etc.        | )                                   |                              |
| 2. Check Appropriate Box to                                                                                                                                                                                                                                                                                                                                                                                                                                                                                                                                                                                                                                                                                                                                                                                                                                                                                                                                                                                                                                                                                                                                                                                                                                                                                                                                                                                                                                                                                                                                                                                                                                                                                                                                                                                                                                                                                                                                                                                                                                                                                                    |                                                         | tice. Re        | eport or O                    | ther Da         | ata                                 |                              |
|                                                                                                                                                                                                                                                                                                                                                                                                                                                                                                                                                                                                                                                                                                                                                                                                                                                                                                                                                                                                                                                                                                                                                                                                                                                                                                                                                                                                                                                                                                                                                                                                                                                                                                                                                                                                                                                                                                                                                                                                                                                                                                                                |                                                         |                 | -r<br>I                       |                 |                                     |                              |
|                                                                                                                                                                                                                                                                                                                                                                                                                                                                                                                                                                                                                                                                                                                                                                                                                                                                                                                                                                                                                                                                                                                                                                                                                                                                                                                                                                                                                                                                                                                                                                                                                                                                                                                                                                                                                                                                                                                                                                                                                                                                                                                                |                                                         |                 |                               |                 | SEQUENT R                           |                              |
| PERFORM REMEDIAL WORK                                                                                                                                                                                                                                                                                                                                                                                                                                                                                                                                                                                                                                                                                                                                                                                                                                                                                                                                                                                                                                                                                                                                                                                                                                                                                                                                                                                                                                                                                                                                                                                                                                                                                                                                                                                                                                                                                                                                                                                                                                                                                                          | PLUG AND ABANDON                                        |                 | REMEDIAL WORK ALTERING CASING |                 |                                     |                              |
| TEMPORARILY ABANDON                                                                                                                                                                                                                                                                                                                                                                                                                                                                                                                                                                                                                                                                                                                                                                                                                                                                                                                                                                                                                                                                                                                                                                                                                                                                                                                                                                                                                                                                                                                                                                                                                                                                                                                                                                                                                                                                                                                                                                                                                                                                                                            | CHANGE PLANS                                            |                 | COMMEN                        | ICE DRI         | LLING OPNS.                         | P AND A                      |
| PULL OR ALTER CASING                                                                                                                                                                                                                                                                                                                                                                                                                                                                                                                                                                                                                                                                                                                                                                                                                                                                                                                                                                                                                                                                                                                                                                                                                                                                                                                                                                                                                                                                                                                                                                                                                                                                                                                                                                                                                                                                                                                                                                                                                                                                                                           | MULTIPLE COMPL                                          |                 | CASING/0                      | CEMEN           | Г ЈОВ 🛛                             |                              |
|                                                                                                                                                                                                                                                                                                                                                                                                                                                                                                                                                                                                                                                                                                                                                                                                                                                                                                                                                                                                                                                                                                                                                                                                                                                                                                                                                                                                                                                                                                                                                                                                                                                                                                                                                                                                                                                                                                                                                                                                                                                                                                                                |                                                         |                 |                               |                 |                                     |                              |
| OTHER:                                                                                                                                                                                                                                                                                                                                                                                                                                                                                                                                                                                                                                                                                                                                                                                                                                                                                                                                                                                                                                                                                                                                                                                                                                                                                                                                                                                                                                                                                                                                                                                                                                                                                                                                                                                                                                                                                                                                                                                                                                                                                                                         |                                                         |                 | OTHER:                        | Monthly         | Report pursuant t                   | to Workover C-103            |
| 13. Describe proposed or comple<br>of starting any proposed wor                                                                                                                                                                                                                                                                                                                                                                                                                                                                                                                                                                                                                                                                                                                                                                                                                                                                                                                                                                                                                                                                                                                                                                                                                                                                                                                                                                                                                                                                                                                                                                                                                                                                                                                                                                                                                                                                                                                                                                                                                                                                |                                                         |                 | ertinent deta                 | ils, and        | give pertinent dat                  | es, including estimated dat  |
| proposed completion or reco                                                                                                                                                                                                                                                                                                                                                                                                                                                                                                                                                                                                                                                                                                                                                                                                                                                                                                                                                                                                                                                                                                                                                                                                                                                                                                                                                                                                                                                                                                                                                                                                                                                                                                                                                                                                                                                                                                                                                                                                                                                                                                    | mpletion.                                               |                 | -                             |                 | -                                   | -                            |
| eport for the Month ending Augus                                                                                                                                                                                                                                                                                                                                                                                                                                                                                                                                                                                                                                                                                                                                                                                                                                                                                                                                                                                                                                                                                                                                                                                                                                                                                                                                                                                                                                                                                                                                                                                                                                                                                                                                                                                                                                                                                                                                                                                                                                                                                               | st 31, 2023 Pursuant to W                               | orkover         | r C-103 for                   | Linam           | AGI #1 and AGI                      | . #2                         |
| his is the 136 <sup>th</sup> monthly submittal of nnulus pressure and bottom hole data                                                                                                                                                                                                                                                                                                                                                                                                                                                                                                                                                                                                                                                                                                                                                                                                                                                                                                                                                                                                                                                                                                                                                                                                                                                                                                                                                                                                                                                                                                                                                                                                                                                                                                                                                                                                                                                                                                                                                                                                                                         |                                                         |                 |                               |                 |                                     |                              |
| erformance of the AGI system, the d<br>uarterly basis for AGI #2.                                                                                                                                                                                                                                                                                                                                                                                                                                                                                                                                                                                                                                                                                                                                                                                                                                                                                                                                                                                                                                                                                                                                                                                                                                                                                                                                                                                                                                                                                                                                                                                                                                                                                                                                                                                                                                                                                                                                                                                                                                                              | ata for both wells are analy                            | zed and         | presented h                   | erein ev        | en though that and                  | alysis is required only on a |
| Il flow this month was directed to A                                                                                                                                                                                                                                                                                                                                                                                                                                                                                                                                                                                                                                                                                                                                                                                                                                                                                                                                                                                                                                                                                                                                                                                                                                                                                                                                                                                                                                                                                                                                                                                                                                                                                                                                                                                                                                                                                                                                                                                                                                                                                           | GI #2. Injection parameter                              | rs being        | monitored f                   | or AGI #        | #1 (currently station               | c) were as follows (Figures  |
| , 2, 3, 4): Average Injection Rate 0 s                                                                                                                                                                                                                                                                                                                                                                                                                                                                                                                                                                                                                                                                                                                                                                                                                                                                                                                                                                                                                                                                                                                                                                                                                                                                                                                                                                                                                                                                                                                                                                                                                                                                                                                                                                                                                                                                                                                                                                                                                                                                                         |                                                         |                 |                               |                 |                                     |                              |
| nnulus Pressure: 45 psig, Average P                                                                                                                                                                                                                                                                                                                                                                                                                                                                                                                                                                                                                                                                                                                                                                                                                                                                                                                                                                                                                                                                                                                                                                                                                                                                                                                                                                                                                                                                                                                                                                                                                                                                                                                                                                                                                                                                                                                                                                                                                                                                                            |                                                         |                 |                               |                 |                                     |                              |
| ntire period of 4,260 psig and BH ter                                                                                                                                                                                                                                                                                                                                                                                                                                                                                                                                                                                                                                                                                                                                                                                                                                                                                                                                                                                                                                                                                                                                                                                                                                                                                                                                                                                                                                                                                                                                                                                                                                                                                                                                                                                                                                                                                                                                                                                                                                                                                          |                                                         |                 |                               |                 |                                     |                              |
| witchover to AGI #2. The BH press                                                                                                                                                                                                                                                                                                                                                                                                                                                                                                                                                                                                                                                                                                                                                                                                                                                                                                                                                                                                                                                                                                                                                                                                                                                                                                                                                                                                                                                                                                                                                                                                                                                                                                                                                                                                                                                                                                                                                                                                                                                                                              |                                                         |                 |                               |                 |                                     |                              |
| as idle. This is a very good indication                                                                                                                                                                                                                                                                                                                                                                                                                                                                                                                                                                                                                                                                                                                                                                                                                                                                                                                                                                                                                                                                                                                                                                                                                                                                                                                                                                                                                                                                                                                                                                                                                                                                                                                                                                                                                                                                                                                                                                                                                                                                                        |                                                         |                 |                               |                 | Pro . 1946                          |                              |
| 1 11                                                                                                                                                                                                                                                                                                                                                                                                                                                                                                                                                                                                                                                                                                                                                                                                                                                                                                                                                                                                                                                                                                                                                                                                                                                                                                                                                                                                                                                                                                                                                                                                                                                                                                                                                                                                                                                                                                                                                                                                                                                                                                                           |                                                         |                 | т                             | D 4 1           |                                     |                              |
| he recorded injection parameters for<br>his month), Average Injection Pressu<br>ressure Differential: 1,470 psig (Fig                                                                                                                                                                                                                                                                                                                                                                                                                                                                                                                                                                                                                                                                                                                                                                                                                                                                                                                                                                                                                                                                                                                                                                                                                                                                                                                                                                                                                                                                                                                                                                                                                                                                                                                                                                                                                                                                                                                                                                                                          | re: 1,473 psig, Average TA                              |                 |                               |                 |                                     |                              |
| i i g                                                                                                                                                                                                                                                                                                                                                                                                                                                                                                                                                                                                                                                                                                                                                                                                                                                                                                                                                                                                                                                                                                                                                                                                                                                                                                                                                                                                                                                                                                                                                                                                                                                                                                                                                                                                                                                                                                                                                                                                                                                                                                                          |                                                         |                 |                               |                 |                                     |                              |
| The Linam AGI #1 and AGI #2 wells                                                                                                                                                                                                                                                                                                                                                                                                                                                                                                                                                                                                                                                                                                                                                                                                                                                                                                                                                                                                                                                                                                                                                                                                                                                                                                                                                                                                                                                                                                                                                                                                                                                                                                                                                                                                                                                                                                                                                                                                                                                                                              |                                                         |                 |                               |                 |                                     |                              |
| equester, Class II wastes consisting o                                                                                                                                                                                                                                                                                                                                                                                                                                                                                                                                                                                                                                                                                                                                                                                                                                                                                                                                                                                                                                                                                                                                                                                                                                                                                                                                                                                                                                                                                                                                                                                                                                                                                                                                                                                                                                                                                                                                                                                                                                                                                         |                                                         |                 |                               |                 |                                     |                              |
| his month. The two wells provide the ereby certify that the information about the inform |                                                         |                 |                               |                 |                                     | l to either or both wells. I |
| IGNATURE                                                                                                                                                                                                                                                                                                                                                                                                                                                                                                                                                                                                                                                                                                                                                                                                                                                                                                                                                                                                                                                                                                                                                                                                                                                                                                                                                                                                                                                                                                                                                                                                                                                                                                                                                                                                                                                                                                                                                                                                                                                                                                                       | 9                                                       |                 | •                             | -               |                                     | cDATE <u>9/6/2023</u>        |
| ype or print name <u>Alberto A. Gutier</u>                                                                                                                                                                                                                                                                                                                                                                                                                                                                                                                                                                                                                                                                                                                                                                                                                                                                                                                                                                                                                                                                                                                                                                                                                                                                                                                                                                                                                                                                                                                                                                                                                                                                                                                                                                                                                                                                                                                                                                                                                                                                                     |                                                         |                 | : aag@geole                   |                 |                                     | <u>505-842-8000</u>          |