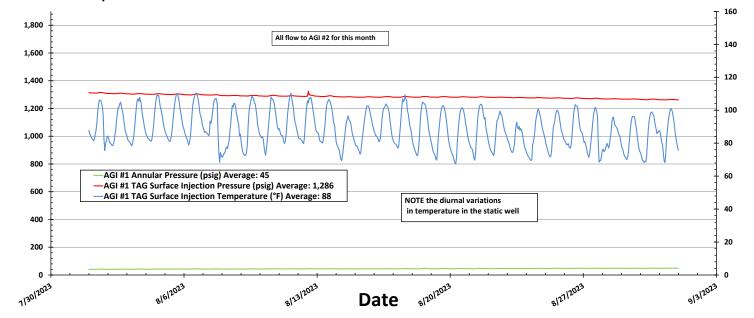

| Office                                                                                                                                                                                                                                                                                                                                                                                                                                                                                                                                                                                                                                                                                                                                                                                                                                                                                                                                                                                                                                                                                                                                                                                                                                                                                                                                                                                                                                                                                                                                                                                                                                                                                                                                                                                                                                                                                                                                                                                                                                                                                                                         | State of New MEXICO                                     |                 | Ces                           |                 | Form C-10<br>Revised August 1, 201  |                              |
|--------------------------------------------------------------------------------------------------------------------------------------------------------------------------------------------------------------------------------------------------------------------------------------------------------------------------------------------------------------------------------------------------------------------------------------------------------------------------------------------------------------------------------------------------------------------------------------------------------------------------------------------------------------------------------------------------------------------------------------------------------------------------------------------------------------------------------------------------------------------------------------------------------------------------------------------------------------------------------------------------------------------------------------------------------------------------------------------------------------------------------------------------------------------------------------------------------------------------------------------------------------------------------------------------------------------------------------------------------------------------------------------------------------------------------------------------------------------------------------------------------------------------------------------------------------------------------------------------------------------------------------------------------------------------------------------------------------------------------------------------------------------------------------------------------------------------------------------------------------------------------------------------------------------------------------------------------------------------------------------------------------------------------------------------------------------------------------------------------------------------------|---------------------------------------------------------|-----------------|-------------------------------|-----------------|-------------------------------------|------------------------------|
| <u>District I</u> – (575) 393-6161<br>1625 N. French Dr., Hobbs, NM 88240                                                                                                                                                                                                                                                                                                                                                                                                                                                                                                                                                                                                                                                                                                                                                                                                                                                                                                                                                                                                                                                                                                                                                                                                                                                                                                                                                                                                                                                                                                                                                                                                                                                                                                                                                                                                                                                                                                                                                                                                                                                      | Energy, Minerals and Natural Resources                  |                 |                               | ccs             | WELL API NO                         |                              |
| District II $-(575)$ 748-1283                                                                                                                                                                                                                                                                                                                                                                                                                                                                                                                                                                                                                                                                                                                                                                                                                                                                                                                                                                                                                                                                                                                                                                                                                                                                                                                                                                                                                                                                                                                                                                                                                                                                                                                                                                                                                                                                                                                                                                                                                                                                                                  |                                                         |                 |                               |                 |                                     | .nd 30-025-42139             |
| 811 S. First St., Artesia, NM 88210<br><u>District III</u> – (505) 334-6178                                                                                                                                                                                                                                                                                                                                                                                                                                                                                                                                                                                                                                                                                                                                                                                                                                                                                                                                                                                                                                                                                                                                                                                                                                                                                                                                                                                                                                                                                                                                                                                                                                                                                                                                                                                                                                                                                                                                                                                                                                                    | OIL CONSERVATION DIVISION<br>1220 South St. Francis Dr. |                 |                               | 5. Indicate Typ | e of Lease                          |                              |
| 1000 Rio Brazos Rd., Aztec, NM 87410<br><u>District IV</u> – (505) 476-3460                                                                                                                                                                                                                                                                                                                                                                                                                                                                                                                                                                                                                                                                                                                                                                                                                                                                                                                                                                                                                                                                                                                                                                                                                                                                                                                                                                                                                                                                                                                                                                                                                                                                                                                                                                                                                                                                                                                                                                                                                                                    | Santa Fe, NM 87505                                      |                 |                               |                 | STATE<br>6. State Oil & C           |                              |
| 1220 S. St. Francis Dr., Santa Fe, NM<br>87505                                                                                                                                                                                                                                                                                                                                                                                                                                                                                                                                                                                                                                                                                                                                                                                                                                                                                                                                                                                                                                                                                                                                                                                                                                                                                                                                                                                                                                                                                                                                                                                                                                                                                                                                                                                                                                                                                                                                                                                                                                                                                 | CEG AND DEDODTE ON                                      |                 | V07530-0001                   |                 |                                     |                              |
| SUNDRY NOTI<br>(DO NOT USE THIS FORM FOR PROPO<br>DIFFERENT RESERVOIR. USE "APPLIC<br>PROPOSALS.)                                                                                                                                                                                                                                                                                                                                                                                                                                                                                                                                                                                                                                                                                                                                                                                                                                                                                                                                                                                                                                                                                                                                                                                                                                                                                                                                                                                                                                                                                                                                                                                                                                                                                                                                                                                                                                                                                                                                                                                                                              |                                                         | EN OR PL        | UG BACK TO                    | A               | Linam AGI                           | or Unit Agreement Name       |
| 1. Type of Well: Oil Well                                                                                                                                                                                                                                                                                                                                                                                                                                                                                                                                                                                                                                                                                                                                                                                                                                                                                                                                                                                                                                                                                                                                                                                                                                                                                                                                                                                                                                                                                                                                                                                                                                                                                                                                                                                                                                                                                                                                                                                                                                                                                                      | Gas Well 🛛 Other                                        | as Well 🛛 Other |                               |                 | 8. Wells Numb                       |                              |
| 2. Name of Operator                                                                                                                                                                                                                                                                                                                                                                                                                                                                                                                                                                                                                                                                                                                                                                                                                                                                                                                                                                                                                                                                                                                                                                                                                                                                                                                                                                                                                                                                                                                                                                                                                                                                                                                                                                                                                                                                                                                                                                                                                                                                                                            |                                                         |                 |                               |                 | 9. OGRID Nun                        | nber 36785                   |
| DCP Operating Company, LP                                                                                                                                                                                                                                                                                                                                                                                                                                                                                                                                                                                                                                                                                                                                                                                                                                                                                                                                                                                                                                                                                                                                                                                                                                                                                                                                                                                                                                                                                                                                                                                                                                                                                                                                                                                                                                                                                                                                                                                                                                                                                                      |                                                         |                 |                               |                 |                                     |                              |
| <ol> <li>Address of Operator</li> <li>6900 E. Layton Ave, Suite 900, De</li> </ol>                                                                                                                                                                                                                                                                                                                                                                                                                                                                                                                                                                                                                                                                                                                                                                                                                                                                                                                                                                                                                                                                                                                                                                                                                                                                                                                                                                                                                                                                                                                                                                                                                                                                                                                                                                                                                                                                                                                                                                                                                                             | nver CO 80237                                           |                 |                               |                 | 10. Pool name or Wildcat<br>Wildcat |                              |
| 4. Well Location                                                                                                                                                                                                                                                                                                                                                                                                                                                                                                                                                                                                                                                                                                                                                                                                                                                                                                                                                                                                                                                                                                                                                                                                                                                                                                                                                                                                                                                                                                                                                                                                                                                                                                                                                                                                                                                                                                                                                                                                                                                                                                               |                                                         |                 |                               |                 |                                     |                              |
| Unit Letter K; 1980 feet fr                                                                                                                                                                                                                                                                                                                                                                                                                                                                                                                                                                                                                                                                                                                                                                                                                                                                                                                                                                                                                                                                                                                                                                                                                                                                                                                                                                                                                                                                                                                                                                                                                                                                                                                                                                                                                                                                                                                                                                                                                                                                                                    | om the South line and 198                               |                 | om the West                   | line            |                                     |                              |
| Section 30                                                                                                                                                                                                                                                                                                                                                                                                                                                                                                                                                                                                                                                                                                                                                                                                                                                                                                                                                                                                                                                                                                                                                                                                                                                                                                                                                                                                                                                                                                                                                                                                                                                                                                                                                                                                                                                                                                                                                                                                                                                                                                                     | Township 185                                            |                 | Range                         | 37E             | NMPM                                | County Lea                   |
|                                                                                                                                                                                                                                                                                                                                                                                                                                                                                                                                                                                                                                                                                                                                                                                                                                                                                                                                                                                                                                                                                                                                                                                                                                                                                                                                                                                                                                                                                                                                                                                                                                                                                                                                                                                                                                                                                                                                                                                                                                                                                                                                | 11. Elevation <i>(Show whe</i> 3736 GR                  | ether DR        | , <i>RKB</i> , <i>RT</i> , (  | GR, etc.        | )                                   |                              |
| 2. Check Appropriate Box to                                                                                                                                                                                                                                                                                                                                                                                                                                                                                                                                                                                                                                                                                                                                                                                                                                                                                                                                                                                                                                                                                                                                                                                                                                                                                                                                                                                                                                                                                                                                                                                                                                                                                                                                                                                                                                                                                                                                                                                                                                                                                                    |                                                         | tice. Re        | eport or O                    | ther Da         | ata                                 |                              |
|                                                                                                                                                                                                                                                                                                                                                                                                                                                                                                                                                                                                                                                                                                                                                                                                                                                                                                                                                                                                                                                                                                                                                                                                                                                                                                                                                                                                                                                                                                                                                                                                                                                                                                                                                                                                                                                                                                                                                                                                                                                                                                                                |                                                         |                 | -r<br>I                       |                 |                                     |                              |
|                                                                                                                                                                                                                                                                                                                                                                                                                                                                                                                                                                                                                                                                                                                                                                                                                                                                                                                                                                                                                                                                                                                                                                                                                                                                                                                                                                                                                                                                                                                                                                                                                                                                                                                                                                                                                                                                                                                                                                                                                                                                                                                                |                                                         |                 |                               |                 | SEQUENT R                           |                              |
| PERFORM REMEDIAL WORK                                                                                                                                                                                                                                                                                                                                                                                                                                                                                                                                                                                                                                                                                                                                                                                                                                                                                                                                                                                                                                                                                                                                                                                                                                                                                                                                                                                                                                                                                                                                                                                                                                                                                                                                                                                                                                                                                                                                                                                                                                                                                                          | PLUG AND ABANDON                                        |                 | REMEDIAL WORK ALTERING CASING |                 |                                     |                              |
| TEMPORARILY ABANDON                                                                                                                                                                                                                                                                                                                                                                                                                                                                                                                                                                                                                                                                                                                                                                                                                                                                                                                                                                                                                                                                                                                                                                                                                                                                                                                                                                                                                                                                                                                                                                                                                                                                                                                                                                                                                                                                                                                                                                                                                                                                                                            | CHANGE PLANS                                            |                 | COMMEN                        | ICE DRI         | LLING OPNS.                         | P AND A                      |
| PULL OR ALTER CASING                                                                                                                                                                                                                                                                                                                                                                                                                                                                                                                                                                                                                                                                                                                                                                                                                                                                                                                                                                                                                                                                                                                                                                                                                                                                                                                                                                                                                                                                                                                                                                                                                                                                                                                                                                                                                                                                                                                                                                                                                                                                                                           | MULTIPLE COMPL                                          |                 | CASING/0                      | CEMEN           | Г ЈОВ 🛛                             |                              |
|                                                                                                                                                                                                                                                                                                                                                                                                                                                                                                                                                                                                                                                                                                                                                                                                                                                                                                                                                                                                                                                                                                                                                                                                                                                                                                                                                                                                                                                                                                                                                                                                                                                                                                                                                                                                                                                                                                                                                                                                                                                                                                                                |                                                         |                 |                               |                 |                                     |                              |
| OTHER:                                                                                                                                                                                                                                                                                                                                                                                                                                                                                                                                                                                                                                                                                                                                                                                                                                                                                                                                                                                                                                                                                                                                                                                                                                                                                                                                                                                                                                                                                                                                                                                                                                                                                                                                                                                                                                                                                                                                                                                                                                                                                                                         |                                                         |                 | OTHER:                        | Monthly         | Report pursuant t                   | to Workover C-103            |
| 13. Describe proposed or comple<br>of starting any proposed wor                                                                                                                                                                                                                                                                                                                                                                                                                                                                                                                                                                                                                                                                                                                                                                                                                                                                                                                                                                                                                                                                                                                                                                                                                                                                                                                                                                                                                                                                                                                                                                                                                                                                                                                                                                                                                                                                                                                                                                                                                                                                |                                                         |                 | ertinent deta                 | ils, and        | give pertinent dat                  | es, including estimated dat  |
| proposed completion or reco                                                                                                                                                                                                                                                                                                                                                                                                                                                                                                                                                                                                                                                                                                                                                                                                                                                                                                                                                                                                                                                                                                                                                                                                                                                                                                                                                                                                                                                                                                                                                                                                                                                                                                                                                                                                                                                                                                                                                                                                                                                                                                    | mpletion.                                               |                 | -                             |                 | -                                   | -                            |
| eport for the Month ending Augus                                                                                                                                                                                                                                                                                                                                                                                                                                                                                                                                                                                                                                                                                                                                                                                                                                                                                                                                                                                                                                                                                                                                                                                                                                                                                                                                                                                                                                                                                                                                                                                                                                                                                                                                                                                                                                                                                                                                                                                                                                                                                               | st 31, 2023 Pursuant to W                               | orkover         | r C-103 for                   | Linam           | AGI #1 and AGI                      | . #2                         |
| his is the 136 <sup>th</sup> monthly submittal of nnulus pressure and bottom hole data                                                                                                                                                                                                                                                                                                                                                                                                                                                                                                                                                                                                                                                                                                                                                                                                                                                                                                                                                                                                                                                                                                                                                                                                                                                                                                                                                                                                                                                                                                                                                                                                                                                                                                                                                                                                                                                                                                                                                                                                                                         |                                                         |                 |                               |                 |                                     |                              |
| erformance of the AGI system, the d<br>uarterly basis for AGI #2.                                                                                                                                                                                                                                                                                                                                                                                                                                                                                                                                                                                                                                                                                                                                                                                                                                                                                                                                                                                                                                                                                                                                                                                                                                                                                                                                                                                                                                                                                                                                                                                                                                                                                                                                                                                                                                                                                                                                                                                                                                                              | ata for both wells are analy                            | zed and         | presented h                   | erein ev        | en though that and                  | alysis is required only on a |
| Il flow this month was directed to A                                                                                                                                                                                                                                                                                                                                                                                                                                                                                                                                                                                                                                                                                                                                                                                                                                                                                                                                                                                                                                                                                                                                                                                                                                                                                                                                                                                                                                                                                                                                                                                                                                                                                                                                                                                                                                                                                                                                                                                                                                                                                           | GI #2. Injection parameter                              | rs being        | monitored f                   | or AGI #        | #1 (currently station               | c) were as follows (Figures  |
| , 2, 3, 4): Average Injection Rate 0 s                                                                                                                                                                                                                                                                                                                                                                                                                                                                                                                                                                                                                                                                                                                                                                                                                                                                                                                                                                                                                                                                                                                                                                                                                                                                                                                                                                                                                                                                                                                                                                                                                                                                                                                                                                                                                                                                                                                                                                                                                                                                                         |                                                         |                 |                               |                 |                                     |                              |
| nnulus Pressure: 45 psig, Average P                                                                                                                                                                                                                                                                                                                                                                                                                                                                                                                                                                                                                                                                                                                                                                                                                                                                                                                                                                                                                                                                                                                                                                                                                                                                                                                                                                                                                                                                                                                                                                                                                                                                                                                                                                                                                                                                                                                                                                                                                                                                                            |                                                         |                 |                               |                 |                                     |                              |
| ntire period of 4,260 psig and BH ter                                                                                                                                                                                                                                                                                                                                                                                                                                                                                                                                                                                                                                                                                                                                                                                                                                                                                                                                                                                                                                                                                                                                                                                                                                                                                                                                                                                                                                                                                                                                                                                                                                                                                                                                                                                                                                                                                                                                                                                                                                                                                          |                                                         |                 |                               |                 |                                     |                              |
| witchover to AGI #2. The BH press                                                                                                                                                                                                                                                                                                                                                                                                                                                                                                                                                                                                                                                                                                                                                                                                                                                                                                                                                                                                                                                                                                                                                                                                                                                                                                                                                                                                                                                                                                                                                                                                                                                                                                                                                                                                                                                                                                                                                                                                                                                                                              |                                                         |                 |                               |                 |                                     |                              |
| as idle. This is a very good indication                                                                                                                                                                                                                                                                                                                                                                                                                                                                                                                                                                                                                                                                                                                                                                                                                                                                                                                                                                                                                                                                                                                                                                                                                                                                                                                                                                                                                                                                                                                                                                                                                                                                                                                                                                                                                                                                                                                                                                                                                                                                                        |                                                         |                 |                               |                 | Pro . 1946                          |                              |
| 1 11                                                                                                                                                                                                                                                                                                                                                                                                                                                                                                                                                                                                                                                                                                                                                                                                                                                                                                                                                                                                                                                                                                                                                                                                                                                                                                                                                                                                                                                                                                                                                                                                                                                                                                                                                                                                                                                                                                                                                                                                                                                                                                                           |                                                         |                 | т                             | D 4 1           |                                     |                              |
| he recorded injection parameters for<br>his month), Average Injection Pressu<br>ressure Differential: 1,470 psig (Fig                                                                                                                                                                                                                                                                                                                                                                                                                                                                                                                                                                                                                                                                                                                                                                                                                                                                                                                                                                                                                                                                                                                                                                                                                                                                                                                                                                                                                                                                                                                                                                                                                                                                                                                                                                                                                                                                                                                                                                                                          | re: 1,473 psig, Average TA                              |                 |                               |                 |                                     |                              |
| i i g                                                                                                                                                                                                                                                                                                                                                                                                                                                                                                                                                                                                                                                                                                                                                                                                                                                                                                                                                                                                                                                                                                                                                                                                                                                                                                                                                                                                                                                                                                                                                                                                                                                                                                                                                                                                                                                                                                                                                                                                                                                                                                                          |                                                         |                 |                               |                 |                                     |                              |
| The Linam AGI #1 and AGI #2 wells                                                                                                                                                                                                                                                                                                                                                                                                                                                                                                                                                                                                                                                                                                                                                                                                                                                                                                                                                                                                                                                                                                                                                                                                                                                                                                                                                                                                                                                                                                                                                                                                                                                                                                                                                                                                                                                                                                                                                                                                                                                                                              |                                                         |                 |                               |                 |                                     |                              |
| equester, Class II wastes consisting o                                                                                                                                                                                                                                                                                                                                                                                                                                                                                                                                                                                                                                                                                                                                                                                                                                                                                                                                                                                                                                                                                                                                                                                                                                                                                                                                                                                                                                                                                                                                                                                                                                                                                                                                                                                                                                                                                                                                                                                                                                                                                         |                                                         |                 |                               |                 |                                     |                              |
| his month. The two wells provide the ereby certify that the information about the inform |                                                         |                 |                               |                 |                                     | l to either or both wells. I |
| IGNATURE                                                                                                                                                                                                                                                                                                                                                                                                                                                                                                                                                                                                                                                                                                                                                                                                                                                                                                                                                                                                                                                                                                                                                                                                                                                                                                                                                                                                                                                                                                                                                                                                                                                                                                                                                                                                                                                                                                                                                                                                                                                                                                                       | 9                                                       |                 | •                             | -               |                                     | cDATE <u>9/6/2023</u>        |
| ype or print name <u>Alberto A. Gutier</u>                                                                                                                                                                                                                                                                                                                                                                                                                                                                                                                                                                                                                                                                                                                                                                                                                                                                                                                                                                                                                                                                                                                                                                                                                                                                                                                                                                                                                                                                                                                                                                                                                                                                                                                                                                                                                                                                                                                                                                                                                                                                                     |                                                         |                 | : aag@geole                   |                 |                                     | <u>505-842-8000</u>          |