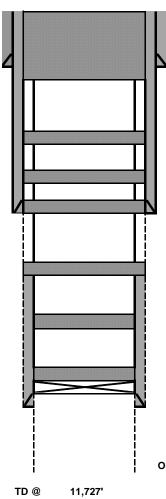

## T 19S - R 31E

Sec 7 Unit C,D,E,F,L. Sec 18 Unit C,D,E,F,G,K,L. Sec 31 Unit M. Sec 34 Unit P. Sec 35 Unit M,N,O. Sec 36 Unit O,P.