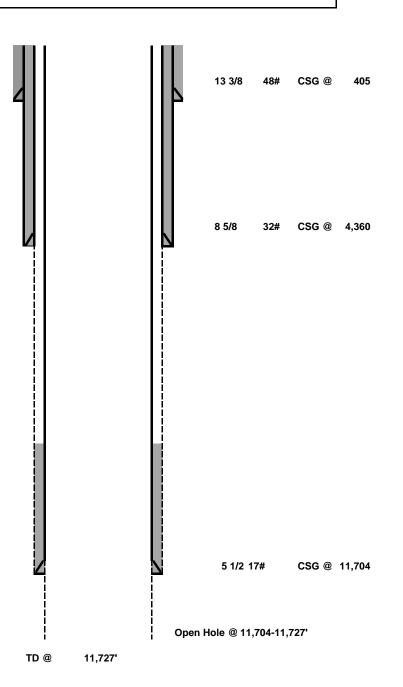

## T 19S - R 31E

Sec 7 Unit C,D,E,F,L. Sec 18 Unit C,D,E,F,G,K,L. Sec 31 Unit M. Sec 34 Unit P. Sec 35 Unit M,N,O. Sec 36 Unit O,P.