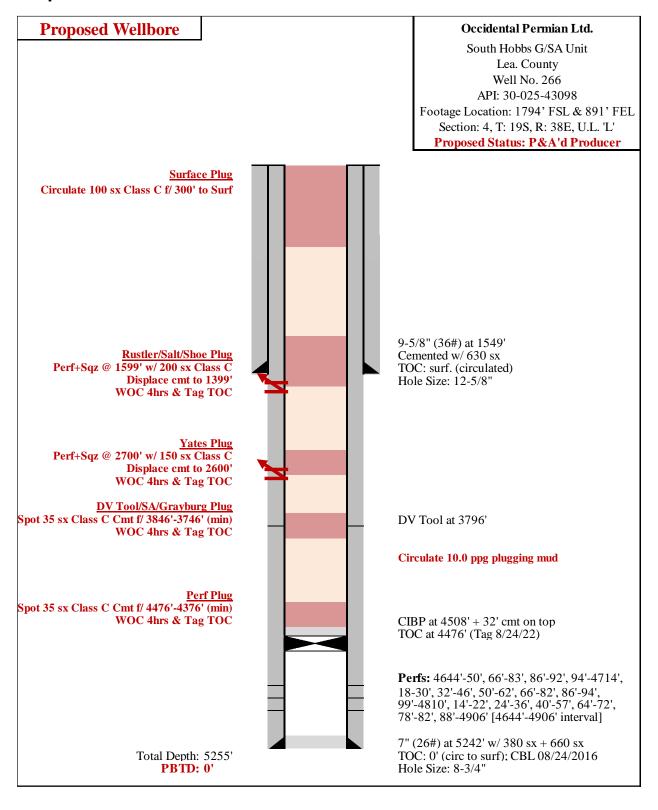

Job Plan:

**RUN CBL** 

- 1. MIRU.
- 2. PU workstring, RIH & tag CIBP TOC @ 4476'. Report to NMOCD.
- 3. [Perf Plug] Spot 35 sx Class C cmt on top CIBP @ 4476' to 4376' or greater.
- 4. WOC 4 hrs. Tag TOC. Report to NMOCD.
- 5. Circulate hole w/ 10.0 ppg plugging mud
- 6. [DV Tool/SA/Grayburg Plug] Spot 35 sx Class C cmt @ 3846' to 3746' or greater.
- 7. WOC 4 hrs. Tag TOC. Report to NMOCD.
- 8. [Yates Plug] Perf @ 2700' & Sqz 150 sx Class C cmt. Displace cmt to 2600'.
- 9. WOC 4 hrs. Tag TOC. Report to NMOCD.
- 10. [Rustler/Salt/Shoe Plug] Perf @ 1599' & Sqz 200 sx Class C cmt. Displace cmt to 1399'.
- 11. WOC 4 hrs. Tag TOC. Report to NMOCD.
- 12. [Surface Plug] Circulate 100 sx Class C cmt f/ 300' to surface.
- 13. Ensure cement is to surface on all casing strings.
- 14. RDMO.
- 15. Cutoff WH & install marker, 4" diameter & 4' tall.
- 16. Remove anchors and debris.

## **Proposed WBD**