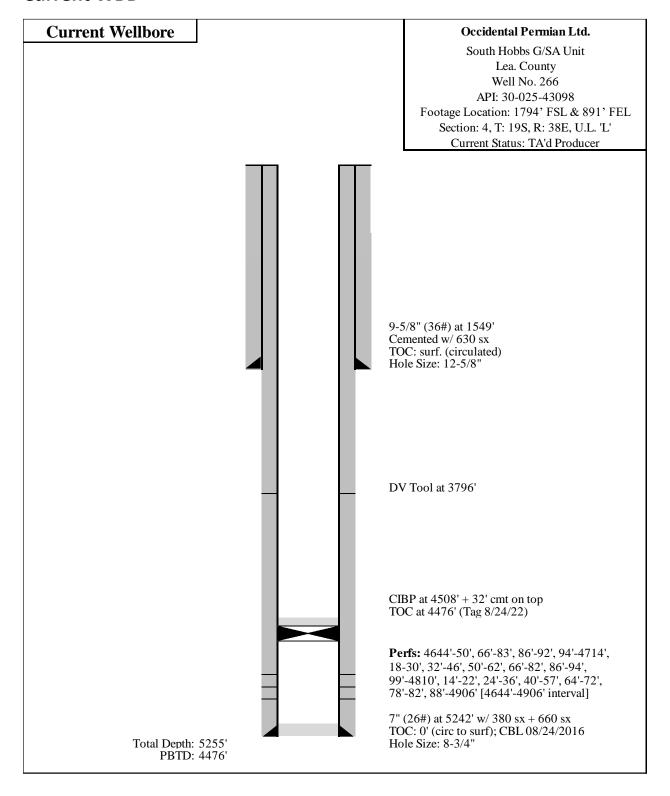

3. [Perf Plug] Spot 35 sx Class C cmt on top CIBP @ 4476' to 4376' or greater.
- 4. WOC 4 hrs. Tag TOC. Report to NMOCD.
- 5. Circulate hole w/ 10.0 ppg plugging mud
- 6. [DV Tool/SA/Grayburg Plug] Spot 35 sx Class C cmt @ 3846' to 3746' or greater.
- 7. WOC 4 hrs. Tag TOC. Report to NMOCD.
- 8. [Yates Plug] Perf @ 2700' & Sqz 150 sx Class C cmt. Displace cmt to 2600'.
- 9. WOC 4 hrs. Tag TOC. Report to NMOCD.
- 10. [Rustler/Salt/Shoe Plug] Perf @ 1599' & Sqz 200 sx Class C cmt. Displace cmt to 1399'.
- 11. WOC 4 hrs. Tag TOC. Report to NMOCD.
- 12. [Surface Plug] Circulate 100 sx Class C cmt f/ 300' to surface.
- 13. Ensure cement is to surface on all casing strings.
- 14. RDMO.
- 15. Cutoff WH & install marker, 4" diameter & 4' tall.
- 16. Remove anchors and debris.

## **Current WBD**



## **Proposed WBD**



## CONDITIONS FOR PLUGGING AND ABANDONMENT

OCD - Southern District

The following is a guide or checklist in preparation of a plugging program, this is not all inclusive and care must be exercised in establishing special plugging programs in unique and unusual cases, Notify NMOCD at 575-626-0830 at least 24 hours before beginning work. After MIRU rig will remain on well until it is plugged to surface. OCD is to be notified before rig down. Company representative will be on location during plugging procedures.

- 1. A notice of intent to plug and abandon a wellbore is required to be approved before plugging operations are conducted. A cement evaluation tool is required in order to ensure isolation of producing formations, protection of water and correlative rights.