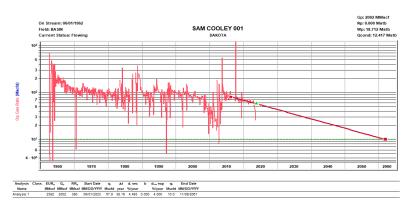

Dean R Molline

Sam Cooley 1 Subtraction Allocation

3004509671

Apr-26 May-26 51.11

Jul-26 Aug-26

Sep-26

Jun-26 50.91

Oct-26 50.13 Nov-26 Dec-26 49.75 Jan-27 Mar-27 49.19 Apr-27 May-27 48.81

48.62 Jun-27 48.44 Jul-27

Nov-23 57.33

Jan-24 56.88 Feb-24 Mar-24 56.46 Production for the downhole commingle will be allocated using the subtraction method in agreement with local agencies. The base formation is the Dakota and the added formation to be commingled is the Mesaverde. The subtraction method applies an average monthly production forecast to the base formation using historic production. All production from this well exceeding the forecast will be allocated to the new formation.

After 3 years production will stabilize. A production average will be gathered during the  $4^{\text{th}}$  year and will be utilized to create a fixed percentage based allocation.

## Oil Allocation:

Oil production will be allocated based on average formation yields from offset wells and will be a fixed rate for 4 years.

After 4 years oil will be reevaluated and adjusted as needed based on average formation yields and new fixed gas allocation.