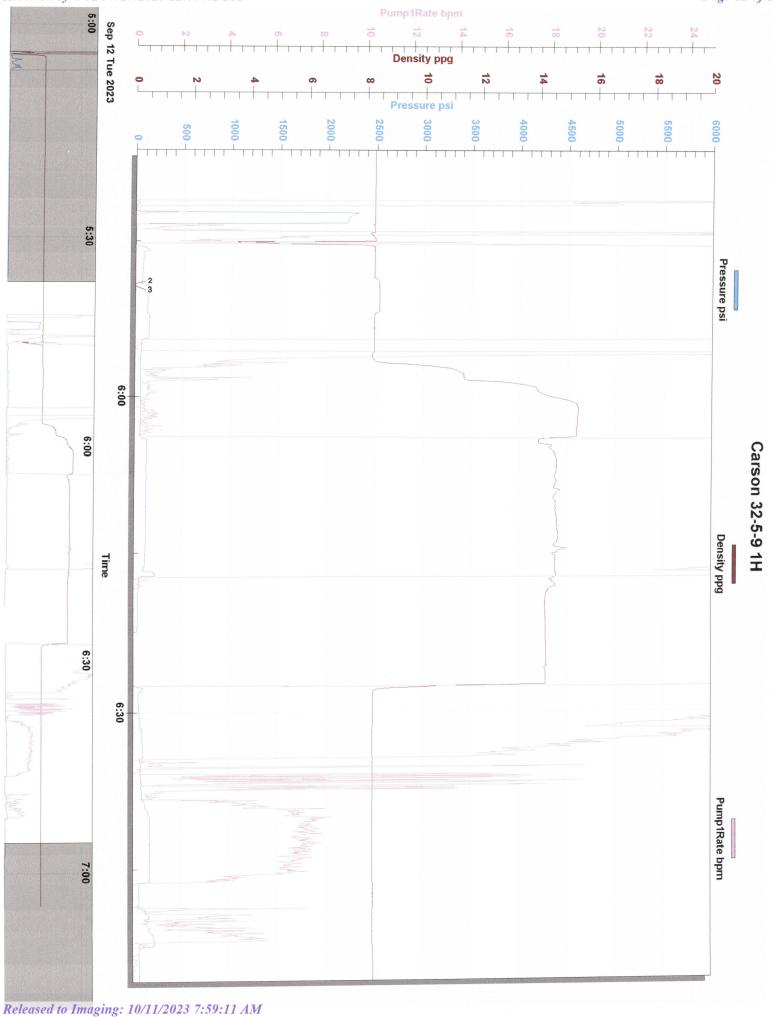

Actual Procedure: See Attachments for drilling operations, cement job summaries, and casing tests.

## **PActual Procedure**

 $Carson\_32\_5\_9\_1H\_7\_INCH\_CASING\_TEST\_\_002\_\_20230928110139.pdf$ 

Carson\_32\_5\_9\_1H\_9.625\_Casing\_test\_20230928110131.pdf

COG\_Drake\_Carson\_32\_5\_9\_1H\_Pilot\_Hole\_Cement\_Report\_20230928110105.pdf

Carson\_32\_5\_9\_1H\_Surface\_Casing\_\_\_Cement\_report\_20230928110014.pdf

Carson\_32\_5\_9\_1H\_Drilling\_and\_Casing\_Summary\_20230928105836.pdf

eceived by OCD: 9/29/2023 12:35:41 PM Well Name: CARSON 32-5-9

Rio Arriba

API:

Legals:

Drake Energy Services

607 West Pinon Street Farmington NM, 87401 Office: (505) 327-7301

Fax: (505) 327-7304

DATE:

9/17/2023

OH Size:

Denisty

Yield

Mix water

Casing Size: Tubing Size:

Cement lead

12.5

2.13

11.96

tail

13.5

1.71

8.86

| Date      | Time  | Volume of Fluid Pumped | Fluid Type | Pressure | Rate | Event                                     |
|-----------|-------|------------------------|------------|----------|------|-------------------------------------------|
| mm/dd/yy  | h:mm  | bbls                   | name       | psi      | bpm  | Description of operation and fluid pumped |
| 9/17/2023 | 14:30 |                        |            |          |      | on location                               |
|           | 14:30 |                        |            |          |      | rig crew rih with casing                  |
|           | 17:45 |                        |            |          |      | rig up                                    |
|           | 18:00 |                        |            |          |      | rig circulating mud/mix spacer            |
|           | 19:40 |                        |            |          |      | safety meeting                            |
|           | 20:40 |                        |            |          |      | test lines 2500psi                        |
|           | 20:45 |                        | spacer     | 114      | 2    | pump 9.5# stop loss spacer                |
|           | 21:03 |                        |            |          |      | bm 12.5# lead cement                      |
|           | 21:13 |                        | cement     | 261      | 4    | pump 137bbl lead cement                   |
|           | 21:47 |                        |            |          |      | bm 13.5# tail cement                      |
|           | 21:51 |                        | cement     | 150      | 4.2  | pump 44bbl tail cement                    |
|           | 22:05 |                        |            |          |      | drop plug                                 |
|           | 22:10 |                        | water      | 60       | 5.2  | displace 164bbl water                     |
|           | 22:45 |                        |            |          |      | bump plug 1563psi                         |
|           | 22:48 |                        |            |          |      | check float .5bbl return                  |
|           |       |                        |            |          |      | pumped 30 bbl 9.5# stop loss spacer       |
|           |       |                        |            |          |      | 34bbl cement return to surface            |
|           |       |                        |            |          |      | last rate and pressure 4.5bpm @1000ps     |
|           |       |                        |            |          |      |                                           |
|           |       |                        |            |          |      |                                           |
|           |       |                        |            |          |      |                                           |
|           |       |                        |            |          |      |                                           |
| TOTAL:    | 13:32 | 0                      | i          |          |      |                                           |