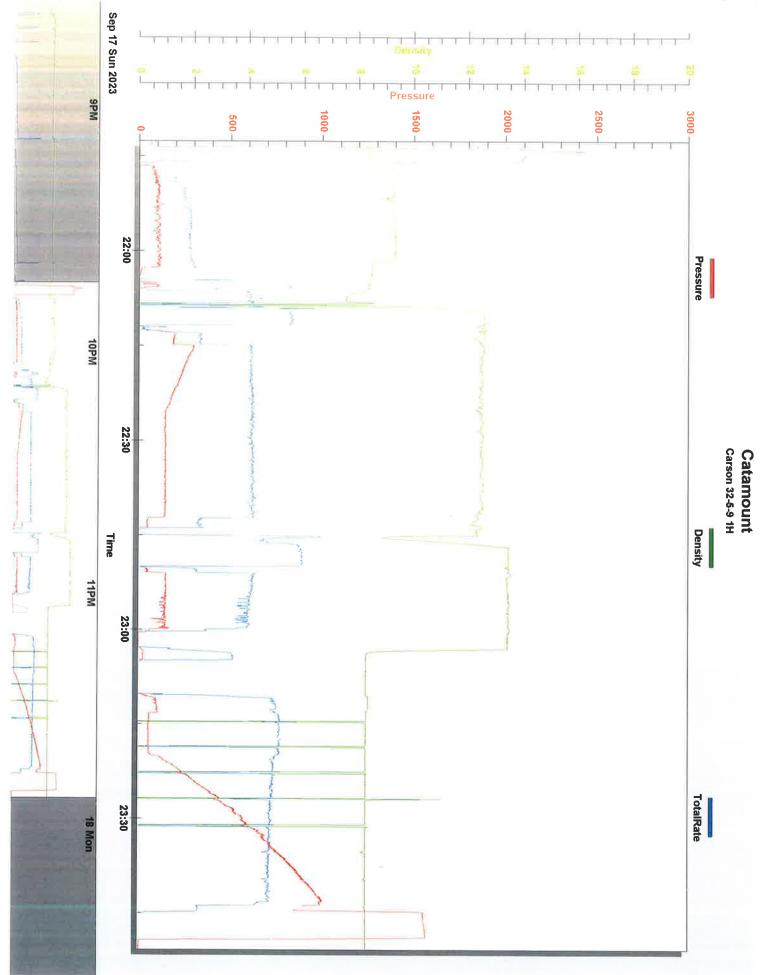

Actual Procedure: See Attachments for drilling operations, cement job summaries, and casing tests.

## **PActual Procedure**

 $Carson\_32\_5\_9\_1H\_7\_INCH\_CASING\_TEST\_\_002\_\_20230928110139.pdf$ 

Carson\_32\_5\_9\_1H\_9.625\_Casing\_test\_20230928110131.pdf

COG\_Drake\_Carson\_32\_5\_9\_1H\_Pilot\_Hole\_Cement\_Report\_20230928110105.pdf

Carson\_32\_5\_9\_1H\_Surface\_Casing\_\_\_Cement\_report\_20230928110014.pdf

Carson\_32\_5\_9\_1H\_Drilling\_and\_Casing\_Summary\_20230928105836.pdf

eceived by OCD: 9/29/2023 12:35:41 PM Well Name: CARSON 32-5-9