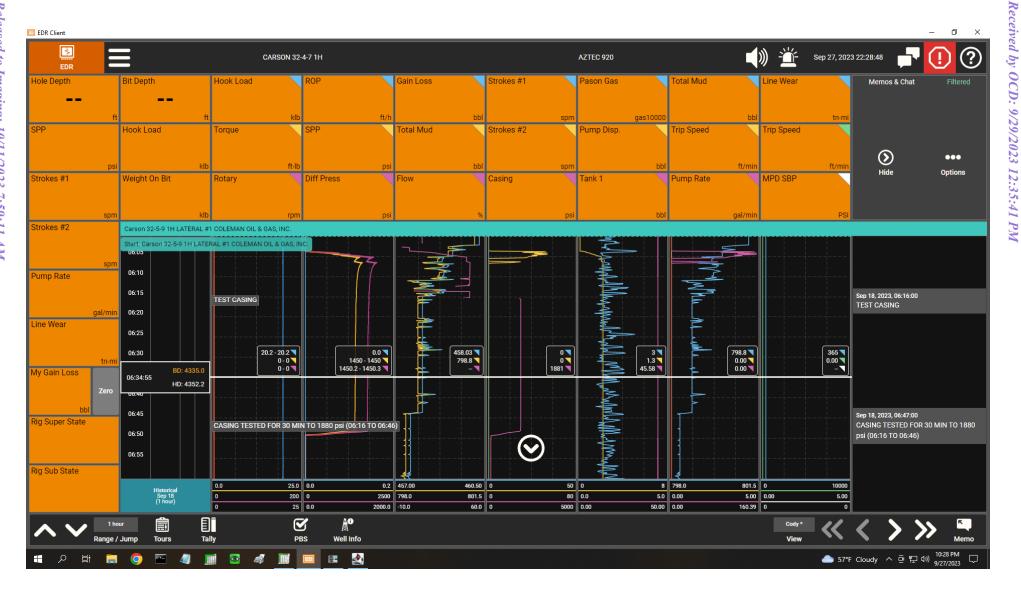

Actual Procedure: See Attachments for drilling operations, cement job summaries, and casing tests.

## **PActual Procedure**

 $Carson\_32\_5\_9\_1H\_7\_INCH\_CASING\_TEST\_\_002\_\_20230928110139.pdf$ 

Carson\_32\_5\_9\_1H\_9.625\_Casing\_test\_20230928110131.pdf

COG\_Drake\_Carson\_32\_5\_9\_1H\_Pilot\_Hole\_Cement\_Report\_20230928110105.pdf

Carson\_32\_5\_9\_1H\_Surface\_Casing\_\_\_Cement\_report\_20230928110014.pdf

Carson\_32\_5\_9\_1H\_Drilling\_and\_Casing\_Summary\_20230928105836.pdf

eceived by OCD: 9/29/2023 12:35:41 PM Well Name: CARSON 32-5-9