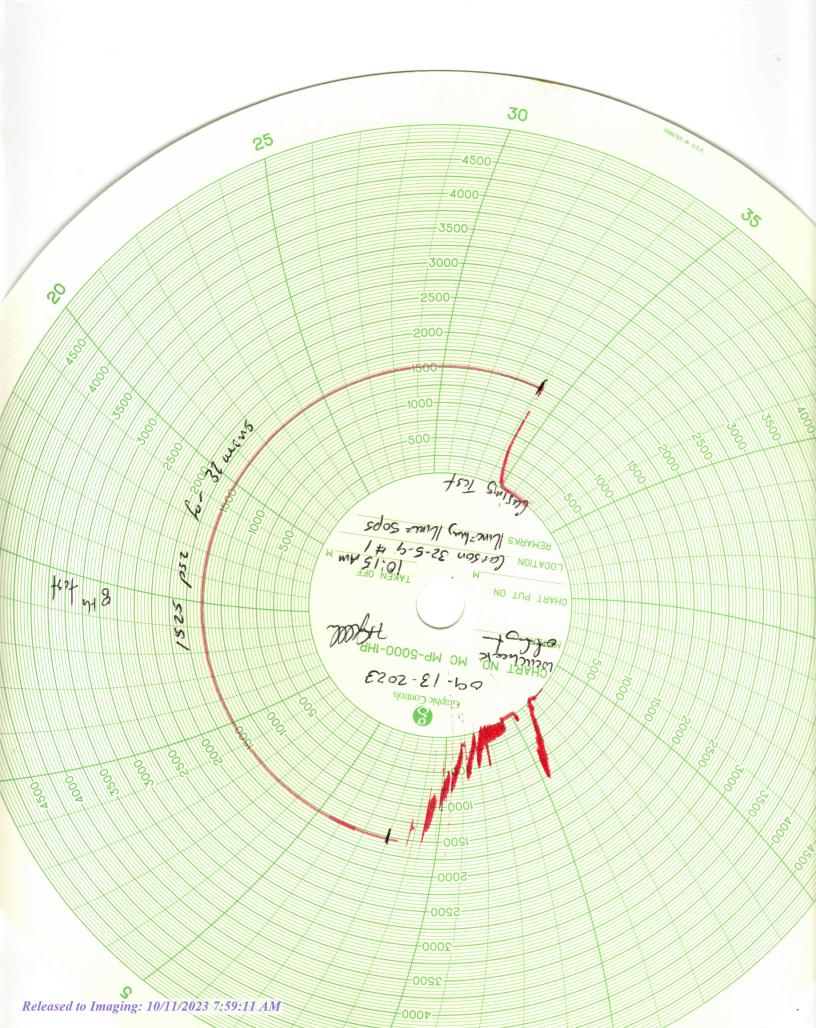

Actual Procedure: See Attachments for drilling operations, cement job summaries, and casing tests.

## **PActual Procedure**

 $Carson\_32\_5\_9\_1H\_7\_INCH\_CASING\_TEST\_\_002\_\_20230928110139.pdf$ 

Carson\_32\_5\_9\_1H\_9.625\_Casing\_test\_20230928110131.pdf

COG\_Drake\_Carson\_32\_5\_9\_1H\_Pilot\_Hole\_Cement\_Report\_20230928110105.pdf

Carson\_32\_5\_9\_1H\_Surface\_Casing\_\_\_Cement\_report\_20230928110014.pdf

Carson\_32\_5\_9\_1H\_Drilling\_and\_Casing\_Summary\_20230928105836.pdf

eceived by OCD: 9/29/2023 12:35:41 PM Well Name: CARSON 32-5-9