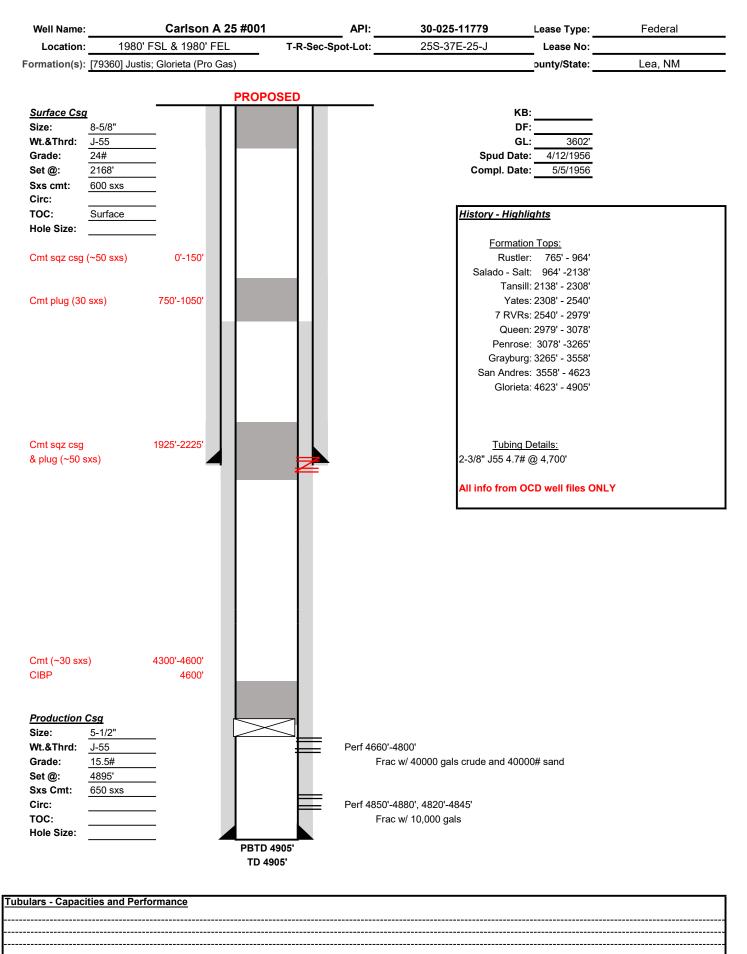

#### Location of Well

0. SHL: NWSE / 1980 FSL / 1980 FEL / TWSP: 25S / RANGE: 37E / SECTION: 25 / LAT: 32.099473 / LONG: -103.114574 (TVD: 0 feet, MD: 0 feet) BHL: NWSE / 1980 FSL / 1980 FEL / TWSP: 25S / SECTION: / LAT: 32.099473 / LONG: 103.114574 (TVD: 0 feet, MD: 0 feet)