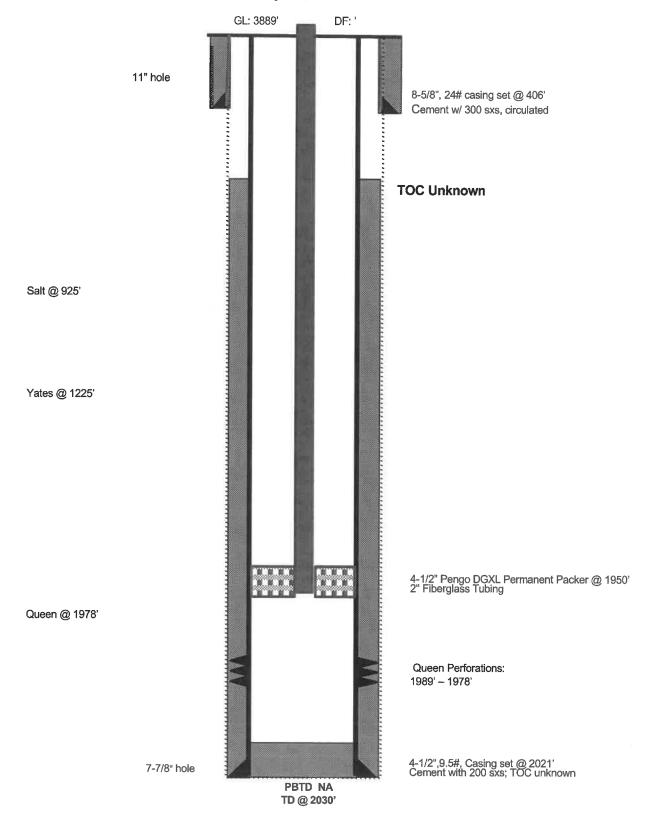

| Received by OCD: 10/13/2023 1:37:03 PM Submit I Copy To Appropriate District State of N                                            | ew Mexico                   | Form C-103                                                                                                                                                                                                                                                                                                                                                                                                                                                                                                                                                                                                                                                                                                                                                                                                                                                                                                                                                                                                                                                                                                                                                                                                                                                                                                                                                                                                                                                                                                                                                                                                                                                                                                                                                                                                                                                                                                                                                                                                                                                                                                                     |
|------------------------------------------------------------------------------------------------------------------------------------|-----------------------------|--------------------------------------------------------------------------------------------------------------------------------------------------------------------------------------------------------------------------------------------------------------------------------------------------------------------------------------------------------------------------------------------------------------------------------------------------------------------------------------------------------------------------------------------------------------------------------------------------------------------------------------------------------------------------------------------------------------------------------------------------------------------------------------------------------------------------------------------------------------------------------------------------------------------------------------------------------------------------------------------------------------------------------------------------------------------------------------------------------------------------------------------------------------------------------------------------------------------------------------------------------------------------------------------------------------------------------------------------------------------------------------------------------------------------------------------------------------------------------------------------------------------------------------------------------------------------------------------------------------------------------------------------------------------------------------------------------------------------------------------------------------------------------------------------------------------------------------------------------------------------------------------------------------------------------------------------------------------------------------------------------------------------------------------------------------------------------------------------------------------------------|
| Office District I – (575) 393-6161 Energy, Minerals a                                                                              | nd Natural Resources        | Revised July 18, 2013                                                                                                                                                                                                                                                                                                                                                                                                                                                                                                                                                                                                                                                                                                                                                                                                                                                                                                                                                                                                                                                                                                                                                                                                                                                                                                                                                                                                                                                                                                                                                                                                                                                                                                                                                                                                                                                                                                                                                                                                                                                                                                          |
| 1625 N. French Dr., Hobbs, NM 88240<br><u>District II</u> – (575) 748-1283                                                         |                             | WELL API NO.<br>30-005-20338                                                                                                                                                                                                                                                                                                                                                                                                                                                                                                                                                                                                                                                                                                                                                                                                                                                                                                                                                                                                                                                                                                                                                                                                                                                                                                                                                                                                                                                                                                                                                                                                                                                                                                                                                                                                                                                                                                                                                                                                                                                                                                   |
| 811 S. First St., Artesia, NM 88210 OIL CONSERVA                                                                                   | ATION DIVISION              | 5. Indicate Type of Lease                                                                                                                                                                                                                                                                                                                                                                                                                                                                                                                                                                                                                                                                                                                                                                                                                                                                                                                                                                                                                                                                                                                                                                                                                                                                                                                                                                                                                                                                                                                                                                                                                                                                                                                                                                                                                                                                                                                                                                                                                                                                                                      |
| 1000 Rio Brazos Rd. Aztec. NM 87410                                                                                                | St. Francis Dr.<br>NM 87505 | STATE FEE (Fed Surface)                                                                                                                                                                                                                                                                                                                                                                                                                                                                                                                                                                                                                                                                                                                                                                                                                                                                                                                                                                                                                                                                                                                                                                                                                                                                                                                                                                                                                                                                                                                                                                                                                                                                                                                                                                                                                                                                                                                                                                                                                                                                                                        |
| 1220 S. St. Francis Dr., Santa Fe, NM<br>87505                                                                                     |                             | 6. State Oil & Gas Lease No.<br>16496                                                                                                                                                                                                                                                                                                                                                                                                                                                                                                                                                                                                                                                                                                                                                                                                                                                                                                                                                                                                                                                                                                                                                                                                                                                                                                                                                                                                                                                                                                                                                                                                                                                                                                                                                                                                                                                                                                                                                                                                                                                                                          |
| SUNDRY NOTICES AND REPORTS ON                                                                                                      |                             | 7. Lease Name or Unit Agreement Name                                                                                                                                                                                                                                                                                                                                                                                                                                                                                                                                                                                                                                                                                                                                                                                                                                                                                                                                                                                                                                                                                                                                                                                                                                                                                                                                                                                                                                                                                                                                                                                                                                                                                                                                                                                                                                                                                                                                                                                                                                                                                           |
| (DO NOT USE THIS FORM FOR PROPOSALS TO DRILL OR TO DEEPE<br>DIFFERENT RESERVOIR. USE "APPLICATION FOR PERMIT" (FORM<br>PROPOSALS.) |                             | Double L Queen Unit                                                                                                                                                                                                                                                                                                                                                                                                                                                                                                                                                                                                                                                                                                                                                                                                                                                                                                                                                                                                                                                                                                                                                                                                                                                                                                                                                                                                                                                                                                                                                                                                                                                                                                                                                                                                                                                                                                                                                                                                                                                                                                            |
| 1. Type of Well: Oil Well Gas Well Other Inject                                                                                    | tion                        | 8. Well Number. 003Q                                                                                                                                                                                                                                                                                                                                                                                                                                                                                                                                                                                                                                                                                                                                                                                                                                                                                                                                                                                                                                                                                                                                                                                                                                                                                                                                                                                                                                                                                                                                                                                                                                                                                                                                                                                                                                                                                                                                                                                                                                                                                                           |
| 2. Name of Operator                                                                                                                |                             | 9. OGRID Number                                                                                                                                                                                                                                                                                                                                                                                                                                                                                                                                                                                                                                                                                                                                                                                                                                                                                                                                                                                                                                                                                                                                                                                                                                                                                                                                                                                                                                                                                                                                                                                                                                                                                                                                                                                                                                                                                                                                                                                                                                                                                                                |
| State of New Mexico formerly Canyon E&P Company  3. Address of Operator 1625 N. French Drive, Hobbs, N 88240                       |                             | 269864  10. Pool name or Wildcat  Double L Queen                                                                                                                                                                                                                                                                                                                                                                                                                                                                                                                                                                                                                                                                                                                                                                                                                                                                                                                                                                                                                                                                                                                                                                                                                                                                                                                                                                                                                                                                                                                                                                                                                                                                                                                                                                                                                                                                                                                                                                                                                                                                               |
| 4. Well Location                                                                                                                   |                             | Double L Queen                                                                                                                                                                                                                                                                                                                                                                                                                                                                                                                                                                                                                                                                                                                                                                                                                                                                                                                                                                                                                                                                                                                                                                                                                                                                                                                                                                                                                                                                                                                                                                                                                                                                                                                                                                                                                                                                                                                                                                                                                                                                                                                 |
| Unit Letter C: 990 feet from the N                                                                                                 | line and 165                | 0 feet from the W line                                                                                                                                                                                                                                                                                                                                                                                                                                                                                                                                                                                                                                                                                                                                                                                                                                                                                                                                                                                                                                                                                                                                                                                                                                                                                                                                                                                                                                                                                                                                                                                                                                                                                                                                                                                                                                                                                                                                                                                                                                                                                                         |
| Section 25 Township                                                                                                                | 14S Range 29E               | NMPM Chaves County                                                                                                                                                                                                                                                                                                                                                                                                                                                                                                                                                                                                                                                                                                                                                                                                                                                                                                                                                                                                                                                                                                                                                                                                                                                                                                                                                                                                                                                                                                                                                                                                                                                                                                                                                                                                                                                                                                                                                                                                                                                                                                             |
|                                                                                                                                    | ther DR, RKB, RT, GR, etc., | 100 March 100 Ma |
| 1 3 1 1 1 7 5 G G T 1 1 1 G G                                                                                                      |                             | Control of the Control of the Control                                                                                                                                                                                                                                                                                                                                                                                                                                                                                                                                                                                                                                                                                                                                                                                                                                                                                                                                                                                                                                                                                                                                                                                                                                                                                                                                                                                                                                                                                                                                                                                                                                                                                                                                                                                                                                                                                                                                                                                                                                                                                          |
| 12. Check Appropriate Box to Ind                                                                                                   | icate Nature of Notice,     | Report or Other Data                                                                                                                                                                                                                                                                                                                                                                                                                                                                                                                                                                                                                                                                                                                                                                                                                                                                                                                                                                                                                                                                                                                                                                                                                                                                                                                                                                                                                                                                                                                                                                                                                                                                                                                                                                                                                                                                                                                                                                                                                                                                                                           |
| NOTICE OF INTENTION TO                                                                                                             | CLID                        | SECUENT REPORT OF                                                                                                                                                                                                                                                                                                                                                                                                                                                                                                                                                                                                                                                                                                                                                                                                                                                                                                                                                                                                                                                                                                                                                                                                                                                                                                                                                                                                                                                                                                                                                                                                                                                                                                                                                                                                                                                                                                                                                                                                                                                                                                              |
| NOTICE OF INTENTION TO:  PERFORM REMEDIAL WORK ☐ PLUG AND ABANDON                                                                  | ☐ REMEDIAL WOR              | SEQUENT REPORT OF:  K                                                                                                                                                                                                                                                                                                                                                                                                                                                                                                                                                                                                                                                                                                                                                                                                                                                                                                                                                                                                                                                                                                                                                                                                                                                                                                                                                                                                                                                                                                                                                                                                                                                                                                                                                                                                                                                                                                                                                                                                                                                                                                          |
| TEMPORARILY ABANDON                                                                                                                | ☐ COMMENCE DRI              |                                                                                                                                                                                                                                                                                                                                                                                                                                                                                                                                                                                                                                                                                                                                                                                                                                                                                                                                                                                                                                                                                                                                                                                                                                                                                                                                                                                                                                                                                                                                                                                                                                                                                                                                                                                                                                                                                                                                                                                                                                                                                                                                |
| PULL OR ALTER CASING   MULTIPLE COMPL                                                                                              | ☐ CASING/CEMEN              | Γ JOB □                                                                                                                                                                                                                                                                                                                                                                                                                                                                                                                                                                                                                                                                                                                                                                                                                                                                                                                                                                                                                                                                                                                                                                                                                                                                                                                                                                                                                                                                                                                                                                                                                                                                                                                                                                                                                                                                                                                                                                                                                                                                                                                        |
| DOWNHOLE COMMINGLE                                                                                                                 |                             |                                                                                                                                                                                                                                                                                                                                                                                                                                                                                                                                                                                                                                                                                                                                                                                                                                                                                                                                                                                                                                                                                                                                                                                                                                                                                                                                                                                                                                                                                                                                                                                                                                                                                                                                                                                                                                                                                                                                                                                                                                                                                                                                |
| CLOSED-LOOP SYSTEM  OTHER:                                                                                                         | OTHER:                      | П                                                                                                                                                                                                                                                                                                                                                                                                                                                                                                                                                                                                                                                                                                                                                                                                                                                                                                                                                                                                                                                                                                                                                                                                                                                                                                                                                                                                                                                                                                                                                                                                                                                                                                                                                                                                                                                                                                                                                                                                                                                                                                                              |
| 13. Describe proposed or completed operations. (Clearly s                                                                          |                             | d give pertinent dates, including estimated date                                                                                                                                                                                                                                                                                                                                                                                                                                                                                                                                                                                                                                                                                                                                                                                                                                                                                                                                                                                                                                                                                                                                                                                                                                                                                                                                                                                                                                                                                                                                                                                                                                                                                                                                                                                                                                                                                                                                                                                                                                                                               |
| of starting any proposed work). SEE RULE 19.15.7.1 proposed completion or recompletion.                                            |                             |                                                                                                                                                                                                                                                                                                                                                                                                                                                                                                                                                                                                                                                                                                                                                                                                                                                                                                                                                                                                                                                                                                                                                                                                                                                                                                                                                                                                                                                                                                                                                                                                                                                                                                                                                                                                                                                                                                                                                                                                                                                                                                                                |
| Intent to P&A this well. Notify NMOCD to witness p                                                                                 | lugging operations.         |                                                                                                                                                                                                                                                                                                                                                                                                                                                                                                                                                                                                                                                                                                                                                                                                                                                                                                                                                                                                                                                                                                                                                                                                                                                                                                                                                                                                                                                                                                                                                                                                                                                                                                                                                                                                                                                                                                                                                                                                                                                                                                                                |
| MIRU, NU BOP, POH with 2" fiberglass tubing from                                                                                   | normanent nacker @ 1100'    | (4.5° assing @ 2021' w/200 sys cament did                                                                                                                                                                                                                                                                                                                                                                                                                                                                                                                                                                                                                                                                                                                                                                                                                                                                                                                                                                                                                                                                                                                                                                                                                                                                                                                                                                                                                                                                                                                                                                                                                                                                                                                                                                                                                                                                                                                                                                                                                                                                                      |
| not circulated, TOC Unknown) Place a 100ft plus                                                                                    |                             | (4.5 casing @ 2021 w/200 sxs cement, did                                                                                                                                                                                                                                                                                                                                                                                                                                                                                                                                                                                                                                                                                                                                                                                                                                                                                                                                                                                                                                                                                                                                                                                                                                                                                                                                                                                                                                                                                                                                                                                                                                                                                                                                                                                                                                                                                                                                                                                                                                                                                       |
| Run CBL from top of Packer.                                                                                                        | struding the 100            |                                                                                                                                                                                                                                                                                                                                                                                                                                                                                                                                                                                                                                                                                                                                                                                                                                                                                                                                                                                                                                                                                                                                                                                                                                                                                                                                                                                                                                                                                                                                                                                                                                                                                                                                                                                                                                                                                                                                                                                                                                                                                                                                |
| Push Packer to below Perfs. Set CR or CIBP @ 1928'.                                                                                |                             |                                                                                                                                                                                                                                                                                                                                                                                                                                                                                                                                                                                                                                                                                                                                                                                                                                                                                                                                                                                                                                                                                                                                                                                                                                                                                                                                                                                                                                                                                                                                                                                                                                                                                                                                                                                                                                                                                                                                                                                                                                                                                                                                |
| Note: Plugs may change based on CBL results.                                                                                       | W/OC14                      |                                                                                                                                                                                                                                                                                                                                                                                                                                                                                                                                                                                                                                                                                                                                                                                                                                                                                                                                                                                                                                                                                                                                                                                                                                                                                                                                                                                                                                                                                                                                                                                                                                                                                                                                                                                                                                                                                                                                                                                                                                                                                                                                |
| Spot 25 sxs Class G Cement above CIBP/CR @ 1928' PUH to 1275'. Cement with 25 sxs.                                                 | . WOC and tag.              |                                                                                                                                                                                                                                                                                                                                                                                                                                                                                                                                                                                                                                                                                                                                                                                                                                                                                                                                                                                                                                                                                                                                                                                                                                                                                                                                                                                                                                                                                                                                                                                                                                                                                                                                                                                                                                                                                                                                                                                                                                                                                                                                |
| PUH to 975'. Cement with 25 sxs.                                                                                                   |                             |                                                                                                                                                                                                                                                                                                                                                                                                                                                                                                                                                                                                                                                                                                                                                                                                                                                                                                                                                                                                                                                                                                                                                                                                                                                                                                                                                                                                                                                                                                                                                                                                                                                                                                                                                                                                                                                                                                                                                                                                                                                                                                                                |
| TOH. Perforate @ 456'. (8-5/8" 24# Casing @ 406' w                                                                                 | / 300 sxs circulated) Pump  | 100' inside and outside 4.5" Casing. WOC and                                                                                                                                                                                                                                                                                                                                                                                                                                                                                                                                                                                                                                                                                                                                                                                                                                                                                                                                                                                                                                                                                                                                                                                                                                                                                                                                                                                                                                                                                                                                                                                                                                                                                                                                                                                                                                                                                                                                                                                                                                                                                   |
| tag. Plug from 456 to surface                                                                                                      |                             |                                                                                                                                                                                                                                                                                                                                                                                                                                                                                                                                                                                                                                                                                                                                                                                                                                                                                                                                                                                                                                                                                                                                                                                                                                                                                                                                                                                                                                                                                                                                                                                                                                                                                                                                                                                                                                                                                                                                                                                                                                                                                                                                |
| TOH. Perforate @ 50'. Pump cement down 50'; circu Cut off WH. Install 4" diameter 4' tall Above Grade I                            |                             |                                                                                                                                                                                                                                                                                                                                                                                                                                                                                                                                                                                                                                                                                                                                                                                                                                                                                                                                                                                                                                                                                                                                                                                                                                                                                                                                                                                                                                                                                                                                                                                                                                                                                                                                                                                                                                                                                                                                                                                                                                                                                                                                |
| Note: Brine Gel will be placed between all cement plu                                                                              | gs.                         |                                                                                                                                                                                                                                                                                                                                                                                                                                                                                                                                                                                                                                                                                                                                                                                                                                                                                                                                                                                                                                                                                                                                                                                                                                                                                                                                                                                                                                                                                                                                                                                                                                                                                                                                                                                                                                                                                                                                                                                                                                                                                                                                |
| Note: 100' or 25 sxs cement minimum. which ever                                                                                    | is greator                  |                                                                                                                                                                                                                                                                                                                                                                                                                                                                                                                                                                                                                                                                                                                                                                                                                                                                                                                                                                                                                                                                                                                                                                                                                                                                                                                                                                                                                                                                                                                                                                                                                                                                                                                                                                                                                                                                                                                                                                                                                                                                                                                                |
| Note: CBL will be run from existing packer                                                                                         |                             |                                                                                                                                                                                                                                                                                                                                                                                                                                                                                                                                                                                                                                                                                                                                                                                                                                                                                                                                                                                                                                                                                                                                                                                                                                                                                                                                                                                                                                                                                                                                                                                                                                                                                                                                                                                                                                                                                                                                                                                                                                                                                                                                |
| I hereby certify that the information above is true and complete                                                                   | to the best of my knowledg  | e and belief.                                                                                                                                                                                                                                                                                                                                                                                                                                                                                                                                                                                                                                                                                                                                                                                                                                                                                                                                                                                                                                                                                                                                                                                                                                                                                                                                                                                                                                                                                                                                                                                                                                                                                                                                                                                                                                                                                                                                                                                                                                                                                                                  |
| SIGNATURE JUL Levely TITLE                                                                                                         | expected the                | DATE 10/13/23                                                                                                                                                                                                                                                                                                                                                                                                                                                                                                                                                                                                                                                                                                                                                                                                                                                                                                                                                                                                                                                                                                                                                                                                                                                                                                                                                                                                                                                                                                                                                                                                                                                                                                                                                                                                                                                                                                                                                                                                                                                                                                                  |
| IIII                                                                                                                               | in a levit engine           | DAIL 1910                                                                                                                                                                                                                                                                                                                                                                                                                                                                                                                                                                                                                                                                                                                                                                                                                                                                                                                                                                                                                                                                                                                                                                                                                                                                                                                                                                                                                                                                                                                                                                                                                                                                                                                                                                                                                                                                                                                                                                                                                                                                                                                      |
| Type or print name // / / / / / E-mail For State Use Only                                                                          | l address: nelle aplusn     | DATE 10/13/23  Ve/1. Com PHONE: 505 486 6958                                                                                                                                                                                                                                                                                                                                                                                                                                                                                                                                                                                                                                                                                                                                                                                                                                                                                                                                                                                                                                                                                                                                                                                                                                                                                                                                                                                                                                                                                                                                                                                                                                                                                                                                                                                                                                                                                                                                                                                                                                                                                   |
| John Garcia                                                                                                                        | Petroleum Engineerii        | ng Supervisor DATE 10/16/23                                                                                                                                                                                                                                                                                                                                                                                                                                                                                                                                                                                                                                                                                                                                                                                                                                                                                                                                                                                                                                                                                                                                                                                                                                                                                                                                                                                                                                                                                                                                                                                                                                                                                                                                                                                                                                                                                                                                                                                                                                                                                                    |
| APPROVED BY: TITLE Released to Imaging: 10/16/2023 11:51:06 AM                                                                     | , - on ordain Engineerii    | DATE                                                                                                                                                                                                                                                                                                                                                                                                                                                                                                                                                                                                                                                                                                                                                                                                                                                                                                                                                                                                                                                                                                                                                                                                                                                                                                                                                                                                                                                                                                                                                                                                                                                                                                                                                                                                                                                                                                                                                                                                                                                                                                                           |