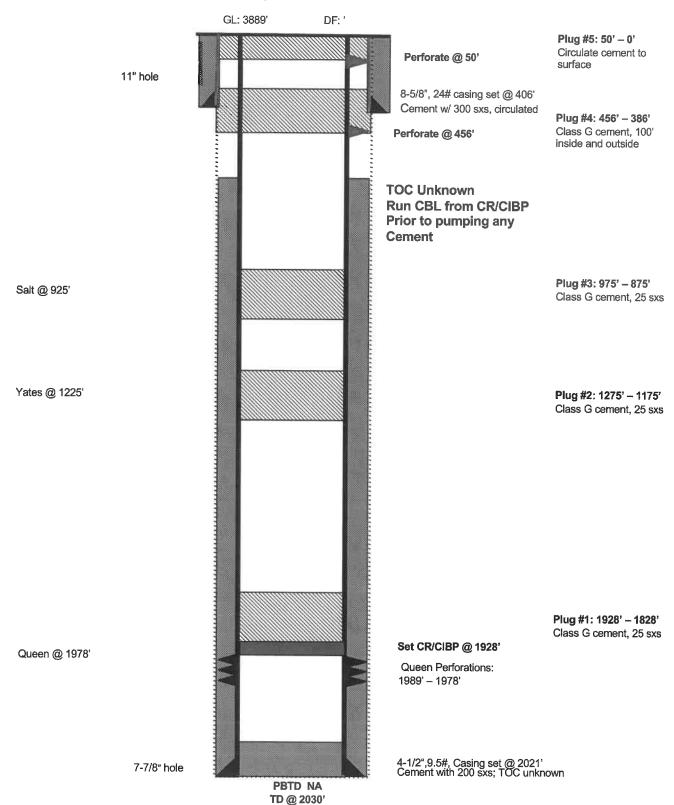

| Received by OCD: 10/13/2023 1:37:03 PM Submit I Copy To Appropriate District State of N                                            | ew Mexico                   | Form C-103                                                                                                                                                                                                                                                                                                                                                                                                                                                                                                                                                                                                                                                                                                                                                                                                                                                                                                                                                                                                                                                                                                                                                                                                                                                                                                                                                                                                                                                                                                                                                                                                                                                                                                                                                                                                                                                                                                                                                                                                                                                                                                                     |
|------------------------------------------------------------------------------------------------------------------------------------|-----------------------------|--------------------------------------------------------------------------------------------------------------------------------------------------------------------------------------------------------------------------------------------------------------------------------------------------------------------------------------------------------------------------------------------------------------------------------------------------------------------------------------------------------------------------------------------------------------------------------------------------------------------------------------------------------------------------------------------------------------------------------------------------------------------------------------------------------------------------------------------------------------------------------------------------------------------------------------------------------------------------------------------------------------------------------------------------------------------------------------------------------------------------------------------------------------------------------------------------------------------------------------------------------------------------------------------------------------------------------------------------------------------------------------------------------------------------------------------------------------------------------------------------------------------------------------------------------------------------------------------------------------------------------------------------------------------------------------------------------------------------------------------------------------------------------------------------------------------------------------------------------------------------------------------------------------------------------------------------------------------------------------------------------------------------------------------------------------------------------------------------------------------------------|
| Office District I – (575) 393-6161 Energy, Minerals a                                                                              | nd Natural Resources        | Revised July 18, 2013                                                                                                                                                                                                                                                                                                                                                                                                                                                                                                                                                                                                                                                                                                                                                                                                                                                                                                                                                                                                                                                                                                                                                                                                                                                                                                                                                                                                                                                                                                                                                                                                                                                                                                                                                                                                                                                                                                                                                                                                                                                                                                          |
| 1625 N. French Dr., Hobbs, NM 88240<br><u>District II</u> – (575) 748-1283                                                         |                             | WELL API NO.<br>30-005-20338                                                                                                                                                                                                                                                                                                                                                                                                                                                                                                                                                                                                                                                                                                                                                                                                                                                                                                                                                                                                                                                                                                                                                                                                                                                                                                                                                                                                                                                                                                                                                                                                                                                                                                                                                                                                                                                                                                                                                                                                                                                                                                   |
| 811 S. First St., Artesia, NM 88210 OIL CONSERVA                                                                                   | ATION DIVISION              | 5. Indicate Type of Lease                                                                                                                                                                                                                                                                                                                                                                                                                                                                                                                                                                                                                                                                                                                                                                                                                                                                                                                                                                                                                                                                                                                                                                                                                                                                                                                                                                                                                                                                                                                                                                                                                                                                                                                                                                                                                                                                                                                                                                                                                                                                                                      |
| 1000 Rio Brazos Rd. Aztec. NM 87410                                                                                                | St. Francis Dr.<br>NM 87505 | STATE FEE (Fed Surface)                                                                                                                                                                                                                                                                                                                                                                                                                                                                                                                                                                                                                                                                                                                                                                                                                                                                                                                                                                                                                                                                                                                                                                                                                                                                                                                                                                                                                                                                                                                                                                                                                                                                                                                                                                                                                                                                                                                                                                                                                                                                                                        |
| 1220 S. St. Francis Dr., Santa Fe, NM<br>87505                                                                                     |                             | 6. State Oil & Gas Lease No.<br>16496                                                                                                                                                                                                                                                                                                                                                                                                                                                                                                                                                                                                                                                                                                                                                                                                                                                                                                                                                                                                                                                                                                                                                                                                                                                                                                                                                                                                                                                                                                                                                                                                                                                                                                                                                                                                                                                                                                                                                                                                                                                                                          |
| SUNDRY NOTICES AND REPORTS ON                                                                                                      |                             | 7. Lease Name or Unit Agreement Name                                                                                                                                                                                                                                                                                                                                                                                                                                                                                                                                                                                                                                                                                                                                                                                                                                                                                                                                                                                                                                                                                                                                                                                                                                                                                                                                                                                                                                                                                                                                                                                                                                                                                                                                                                                                                                                                                                                                                                                                                                                                                           |
| (DO NOT USE THIS FORM FOR PROPOSALS TO DRILL OR TO DEEPE<br>DIFFERENT RESERVOIR. USE "APPLICATION FOR PERMIT" (FORM<br>PROPOSALS.) |                             | Double L Queen Unit                                                                                                                                                                                                                                                                                                                                                                                                                                                                                                                                                                                                                                                                                                                                                                                                                                                                                                                                                                                                                                                                                                                                                                                                                                                                                                                                                                                                                                                                                                                                                                                                                                                                                                                                                                                                                                                                                                                                                                                                                                                                                                            |
| 1. Type of Well: Oil Well Gas Well Other Inject                                                                                    | tion                        | 8. Well Number. 003Q                                                                                                                                                                                                                                                                                                                                                                                                                                                                                                                                                                                                                                                                                                                                                                                                                                                                                                                                                                                                                                                                                                                                                                                                                                                                                                                                                                                                                                                                                                                                                                                                                                                                                                                                                                                                                                                                                                                                                                                                                                                                                                           |
| 2. Name of Operator                                                                                                                |                             | 9. OGRID Number                                                                                                                                                                                                                                                                                                                                                                                                                                                                                                                                                                                                                                                                                                                                                                                                                                                                                                                                                                                                                                                                                                                                                                                                                                                                                                                                                                                                                                                                                                                                                                                                                                                                                                                                                                                                                                                                                                                                                                                                                                                                                                                |
| State of New Mexico formerly Canyon E&P Company  3. Address of Operator 1625 N. French Drive, Hobbs, N 88240                       |                             | 269864  10. Pool name or Wildcat  Double L Queen                                                                                                                                                                                                                                                                                                                                                                                                                                                                                                                                                                                                                                                                                                                                                                                                                                                                                                                                                                                                                                                                                                                                                                                                                                                                                                                                                                                                                                                                                                                                                                                                                                                                                                                                                                                                                                                                                                                                                                                                                                                                               |
| 4. Well Location                                                                                                                   |                             | Double L Queen                                                                                                                                                                                                                                                                                                                                                                                                                                                                                                                                                                                                                                                                                                                                                                                                                                                                                                                                                                                                                                                                                                                                                                                                                                                                                                                                                                                                                                                                                                                                                                                                                                                                                                                                                                                                                                                                                                                                                                                                                                                                                                                 |
| Unit Letter C: 990 feet from the N                                                                                                 | line and 165                | 0 feet from the W line                                                                                                                                                                                                                                                                                                                                                                                                                                                                                                                                                                                                                                                                                                                                                                                                                                                                                                                                                                                                                                                                                                                                                                                                                                                                                                                                                                                                                                                                                                                                                                                                                                                                                                                                                                                                                                                                                                                                                                                                                                                                                                         |
| Section 25 Township                                                                                                                | 14S Range 29E               | NMPM Chaves County                                                                                                                                                                                                                                                                                                                                                                                                                                                                                                                                                                                                                                                                                                                                                                                                                                                                                                                                                                                                                                                                                                                                                                                                                                                                                                                                                                                                                                                                                                                                                                                                                                                                                                                                                                                                                                                                                                                                                                                                                                                                                                             |
|                                                                                                                                    | ther DR, RKB, RT, GR, etc., | 100 March 100 Ma |
| 1 3 1 1 1 7 5 G G T 1 1 1 G G                                                                                                      |                             | Control of the Control of the Control                                                                                                                                                                                                                                                                                                                                                                                                                                                                                                                                                                                                                                                                                                                                                                                                                                                                                                                                                                                                                                                                                                                                                                                                                                                                                                                                                                                                                                                                                                                                                                                                                                                                                                                                                                                                                                                                                                                                                                                                                                                                                          |
| 12. Check Appropriate Box to Ind                                                                                                   | icate Nature of Notice,     | Report or Other Data                                                                                                                                                                                                                                                                                                                                                                                                                                                                                                                                                                                                                                                                                                                                                                                                                                                                                                                                                                                                                                                                                                                                                                                                                                                                                                                                                                                                                                                                                                                                                                                                                                                                                                                                                                                                                                                                                                                                                                                                                                                                                                           |
| NOTICE OF INTENTION TO                                                                                                             | CLID                        | SECUENT REPORT OF                                                                                                                                                                                                                                                                                                                                                                                                                                                                                                                                                                                                                                                                                                                                                                                                                                                                                                                                                                                                                                                                                                                                                                                                                                                                                                                                                                                                                                                                                                                                                                                                                                                                                                                                                                                                                                                                                                                                                                                                                                                                                                              |
| NOTICE OF INTENTION TO:  PERFORM REMEDIAL WORK ☐ PLUG AND ABANDON                                                                  | ☐ REMEDIAL WOR              | SEQUENT REPORT OF:  K                                                                                                                                                                                                                                                                                                                                                                                                                                                                                                                                                                                                                                                                                                                                                                                                                                                                                                                                                                                                                                                                                                                                                                                                                                                                                                                                                                                                                                                                                                                                                                                                                                                                                                                                                                                                                                                                                                                                                                                                                                                                                                          |
| TEMPORARILY ABANDON                                                                                                                | ☐ COMMENCE DRI              |                                                                                                                                                                                                                                                                                                                                                                                                                                                                                                                                                                                                                                                                                                                                                                                                                                                                                                                                                                                                                                                                                                                                                                                                                                                                                                                                                                                                                                                                                                                                                                                                                                                                                                                                                                                                                                                                                                                                                                                                                                                                                                                                |
| PULL OR ALTER CASING   MULTIPLE COMPL                                                                                              | ☐ CASING/CEMEN              | Γ JOB □                                                                                                                                                                                                                                                                                                                                                                                                                                                                                                                                                                                                                                                                                                                                                                                                                                                                                                                                                                                                                                                                                                                                                                                                                                                                                                                                                                                                                                                                                                                                                                                                                                                                                                                                                                                                                                                                                                                                                                                                                                                                                                                        |
| DOWNHOLE COMMINGLE                                                                                                                 |                             |                                                                                                                                                                                                                                                                                                                                                                                                                                                                                                                                                                                                                                                                                                                                                                                                                                                                                                                                                                                                                                                                                                                                                                                                                                                                                                                                                                                                                                                                                                                                                                                                                                                                                                                                                                                                                                                                                                                                                                                                                                                                                                                                |
| CLOSED-LOOP SYSTEM  OTHER:                                                                                                         | OTHER:                      | П                                                                                                                                                                                                                                                                                                                                                                                                                                                                                                                                                                                                                                                                                                                                                                                                                                                                                                                                                                                                                                                                                                                                                                                                                                                                                                                                                                                                                                                                                                                                                                                                                                                                                                                                                                                                                                                                                                                                                                                                                                                                                                                              |
| 13. Describe proposed or completed operations. (Clearly s                                                                          |                             | d give pertinent dates, including estimated date                                                                                                                                                                                                                                                                                                                                                                                                                                                                                                                                                                                                                                                                                                                                                                                                                                                                                                                                                                                                                                                                                                                                                                                                                                                                                                                                                                                                                                                                                                                                                                                                                                                                                                                                                                                                                                                                                                                                                                                                                                                                               |
| of starting any proposed work). SEE RULE 19.15.7.1 proposed completion or recompletion.                                            |                             |                                                                                                                                                                                                                                                                                                                                                                                                                                                                                                                                                                                                                                                                                                                                                                                                                                                                                                                                                                                                                                                                                                                                                                                                                                                                                                                                                                                                                                                                                                                                                                                                                                                                                                                                                                                                                                                                                                                                                                                                                                                                                                                                |
| Intent to P&A this well. Notify NMOCD to witness p                                                                                 | lugging operations.         |                                                                                                                                                                                                                                                                                                                                                                                                                                                                                                                                                                                                                                                                                                                                                                                                                                                                                                                                                                                                                                                                                                                                                                                                                                                                                                                                                                                                                                                                                                                                                                                                                                                                                                                                                                                                                                                                                                                                                                                                                                                                                                                                |
| MIRU, NU BOP, POH with 2" fiberglass tubing from                                                                                   | normanent nacker @ 1100'    | (4.5° assing @ 2021' w/200 sys cament did                                                                                                                                                                                                                                                                                                                                                                                                                                                                                                                                                                                                                                                                                                                                                                                                                                                                                                                                                                                                                                                                                                                                                                                                                                                                                                                                                                                                                                                                                                                                                                                                                                                                                                                                                                                                                                                                                                                                                                                                                                                                                      |
| not circulated, TOC Unknown) Place a 100ft plus                                                                                    |                             | (4.5 casing @ 2021 w/200 sxs cement, did                                                                                                                                                                                                                                                                                                                                                                                                                                                                                                                                                                                                                                                                                                                                                                                                                                                                                                                                                                                                                                                                                                                                                                                                                                                                                                                                                                                                                                                                                                                                                                                                                                                                                                                                                                                                                                                                                                                                                                                                                                                                                       |
| Run CBL from top of Packer.                                                                                                        | struding the 100            |                                                                                                                                                                                                                                                                                                                                                                                                                                                                                                                                                                                                                                                                                                                                                                                                                                                                                                                                                                                                                                                                                                                                                                                                                                                                                                                                                                                                                                                                                                                                                                                                                                                                                                                                                                                                                                                                                                                                                                                                                                                                                                                                |
| Push Packer to below Perfs. Set CR or CIBP @ 1928'.                                                                                |                             |                                                                                                                                                                                                                                                                                                                                                                                                                                                                                                                                                                                                                                                                                                                                                                                                                                                                                                                                                                                                                                                                                                                                                                                                                                                                                                                                                                                                                                                                                                                                                                                                                                                                                                                                                                                                                                                                                                                                                                                                                                                                                                                                |
| Note: Plugs may change based on CBL results.                                                                                       | W/OC14                      |                                                                                                                                                                                                                                                                                                                                                                                                                                                                                                                                                                                                                                                                                                                                                                                                                                                                                                                                                                                                                                                                                                                                                                                                                                                                                                                                                                                                                                                                                                                                                                                                                                                                                                                                                                                                                                                                                                                                                                                                                                                                                                                                |
| Spot 25 sxs Class G Cement above CIBP/CR @ 1928' PUH to 1275'. Cement with 25 sxs.                                                 | . WOC and tag.              |                                                                                                                                                                                                                                                                                                                                                                                                                                                                                                                                                                                                                                                                                                                                                                                                                                                                                                                                                                                                                                                                                                                                                                                                                                                                                                                                                                                                                                                                                                                                                                                                                                                                                                                                                                                                                                                                                                                                                                                                                                                                                                                                |
| PUH to 975'. Cement with 25 sxs.                                                                                                   |                             |                                                                                                                                                                                                                                                                                                                                                                                                                                                                                                                                                                                                                                                                                                                                                                                                                                                                                                                                                                                                                                                                                                                                                                                                                                                                                                                                                                                                                                                                                                                                                                                                                                                                                                                                                                                                                                                                                                                                                                                                                                                                                                                                |
| TOH. Perforate @ 456'. (8-5/8" 24# Casing @ 406' w                                                                                 | / 300 sxs circulated) Pump  | 100' inside and outside 4.5" Casing. WOC and                                                                                                                                                                                                                                                                                                                                                                                                                                                                                                                                                                                                                                                                                                                                                                                                                                                                                                                                                                                                                                                                                                                                                                                                                                                                                                                                                                                                                                                                                                                                                                                                                                                                                                                                                                                                                                                                                                                                                                                                                                                                                   |
| tag. Plug from 456 to surface                                                                                                      |                             |                                                                                                                                                                                                                                                                                                                                                                                                                                                                                                                                                                                                                                                                                                                                                                                                                                                                                                                                                                                                                                                                                                                                                                                                                                                                                                                                                                                                                                                                                                                                                                                                                                                                                                                                                                                                                                                                                                                                                                                                                                                                                                                                |
| TOH. Perforate @ 50'. Pump cement down 50'; circu Cut off WH. Install 4" diameter 4' tall Above Grade I                            |                             |                                                                                                                                                                                                                                                                                                                                                                                                                                                                                                                                                                                                                                                                                                                                                                                                                                                                                                                                                                                                                                                                                                                                                                                                                                                                                                                                                                                                                                                                                                                                                                                                                                                                                                                                                                                                                                                                                                                                                                                                                                                                                                                                |
| Note: Brine Gel will be placed between all cement plu                                                                              | gs.                         |                                                                                                                                                                                                                                                                                                                                                                                                                                                                                                                                                                                                                                                                                                                                                                                                                                                                                                                                                                                                                                                                                                                                                                                                                                                                                                                                                                                                                                                                                                                                                                                                                                                                                                                                                                                                                                                                                                                                                                                                                                                                                                                                |
| Note: 100' or 25 sxs cement minimum. which ever                                                                                    | is greator                  |                                                                                                                                                                                                                                                                                                                                                                                                                                                                                                                                                                                                                                                                                                                                                                                                                                                                                                                                                                                                                                                                                                                                                                                                                                                                                                                                                                                                                                                                                                                                                                                                                                                                                                                                                                                                                                                                                                                                                                                                                                                                                                                                |
| Note: CBL will be run from existing packer                                                                                         |                             |                                                                                                                                                                                                                                                                                                                                                                                                                                                                                                                                                                                                                                                                                                                                                                                                                                                                                                                                                                                                                                                                                                                                                                                                                                                                                                                                                                                                                                                                                                                                                                                                                                                                                                                                                                                                                                                                                                                                                                                                                                                                                                                                |
| I hereby certify that the information above is true and complete                                                                   | to the best of my knowledg  | e and belief.                                                                                                                                                                                                                                                                                                                                                                                                                                                                                                                                                                                                                                                                                                                                                                                                                                                                                                                                                                                                                                                                                                                                                                                                                                                                                                                                                                                                                                                                                                                                                                                                                                                                                                                                                                                                                                                                                                                                                                                                                                                                                                                  |
| SIGNATURE JUL Levely TITLE                                                                                                         | expected the                | DATE 10/13/23                                                                                                                                                                                                                                                                                                                                                                                                                                                                                                                                                                                                                                                                                                                                                                                                                                                                                                                                                                                                                                                                                                                                                                                                                                                                                                                                                                                                                                                                                                                                                                                                                                                                                                                                                                                                                                                                                                                                                                                                                                                                                                                  |
| IIII                                                                                                                               | in a levit engine           | DAIL 1910                                                                                                                                                                                                                                                                                                                                                                                                                                                                                                                                                                                                                                                                                                                                                                                                                                                                                                                                                                                                                                                                                                                                                                                                                                                                                                                                                                                                                                                                                                                                                                                                                                                                                                                                                                                                                                                                                                                                                                                                                                                                                                                      |
| Type or print name // / / / / / E-mail For State Use Only                                                                          | l address: nelle aplusn     | DATE 10/13/23  Ve/1. Com PHONE: 505 486 6958                                                                                                                                                                                                                                                                                                                                                                                                                                                                                                                                                                                                                                                                                                                                                                                                                                                                                                                                                                                                                                                                                                                                                                                                                                                                                                                                                                                                                                                                                                                                                                                                                                                                                                                                                                                                                                                                                                                                                                                                                                                                                   |
| John Garcia                                                                                                                        | Petroleum Engineerii        | ng Supervisor DATE 10/16/23                                                                                                                                                                                                                                                                                                                                                                                                                                                                                                                                                                                                                                                                                                                                                                                                                                                                                                                                                                                                                                                                                                                                                                                                                                                                                                                                                                                                                                                                                                                                                                                                                                                                                                                                                                                                                                                                                                                                                                                                                                                                                                    |
| APPROVED BY: TITLE Released to Imaging: 10/16/2023 11:51:06 AM                                                                     | , - on ordain Engineerii    | DATE                                                                                                                                                                                                                                                                                                                                                                                                                                                                                                                                                                                                                                                                                                                                                                                                                                                                                                                                                                                                                                                                                                                                                                                                                                                                                                                                                                                                                                                                                                                                                                                                                                                                                                                                                                                                                                                                                                                                                                                                                                                                                                                           |