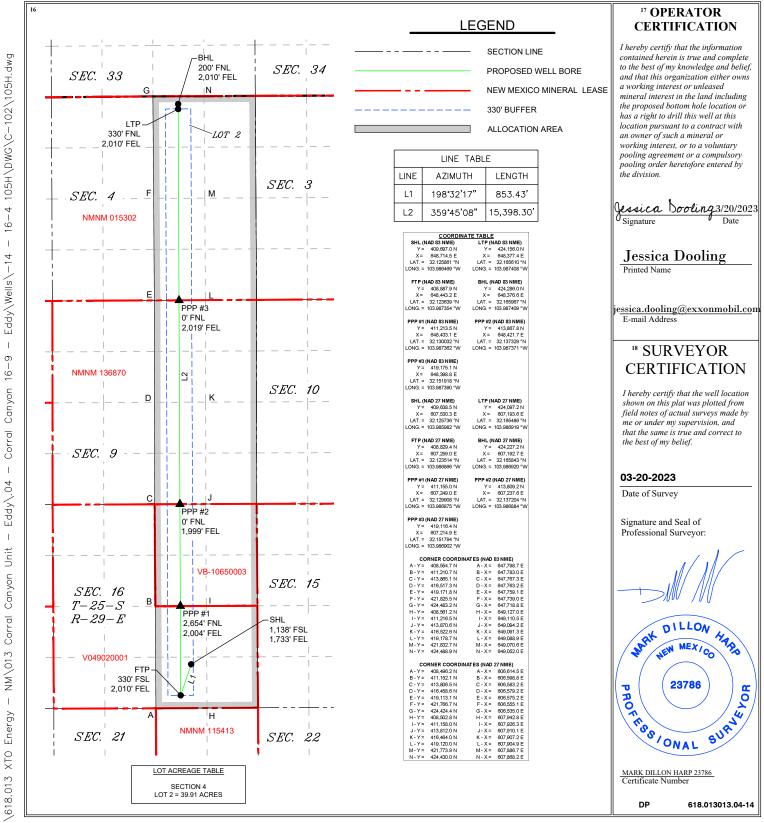

> OIL CONSERVATION DIVISION 1220 South St. Francis Dr. Santa Fe, NM 87505

Form C-102 Revised August 1, 2011 Submit one copy to appropriate District Office

☐ AMENDED REPORT

|                               |                                                                       | WI                      | ELL LO                     | CATION                  | AND ACR                 | EAGE DEDIC            | ATION PLA     | Т              |                          |  |
|-------------------------------|-----------------------------------------------------------------------|-------------------------|----------------------------|-------------------------|-------------------------|-----------------------|---------------|----------------|--------------------------|--|
|                               | <sup>1</sup> API Number <sup>2</sup> Pool Code <sup>3</sup> Pool Name |                         |                            |                         |                         |                       |               |                |                          |  |
| ;                             | <b>30-015-</b> 5                                                      | 53194                   |                            | 98220                   |                         | Purple Sage; Wolfcamp |               |                |                          |  |
| <sup>4</sup> Property Co      | ode                                                                   |                         |                            |                         | <sup>5</sup> Property   | Property Name         |               |                | <sup>6</sup> Well Number |  |
| 333634                        | 333634 CORRAL 16-4 STATE FED COM                                      |                         |                            |                         |                         | 105H                  |               |                |                          |  |
| <sup>7</sup> OGRID N          | 0.                                                                    |                         | <sup>8</sup> Operator Name |                         |                         |                       |               | 9              | <sup>9</sup> Elevation   |  |
| 005380                        | )                                                                     |                         |                            | <b>XTO ENERGY, INC.</b> |                         |                       | 2,999'        |                |                          |  |
|                               |                                                                       |                         |                            |                         | <sup>10</sup> Surface L | ocation               |               |                |                          |  |
| UL or lot no.                 | Section                                                               | Township                | Range                      | Lot Idn                 | Feet from the           | North/South line      | Feet from the | East/West line | County                   |  |
| 0                             | 16                                                                    | 25 S                    | 29 E                       |                         | 1,138                   | SOUTH                 | 1,733         | EAST           | EDDY                     |  |
| LL                            |                                                                       |                         | " Botto                    | om Hole                 | Location If             | Different From        | Surface       |                |                          |  |
| UL or lot no.                 | Section                                                               | Township                | Range                      | Lot Idn                 | Feet from the           | North/South line      | Feet from the | East/West line | County                   |  |
| 2                             | 4                                                                     | 25 S                    | 29 E                       |                         | 200                     | NORTH                 | 2,010         | EAST           | EDDY                     |  |
| <sup>12</sup> Dedicated Acres | <sup>13</sup> Joint or                                                | Infill <sup>14</sup> Co | nsolidation C              | ode <sup>15</sup> Ord   | er No.                  |                       | ł             | 1              |                          |  |
| 959.88                        |                                                                       |                         |                            |                         |                         |                       |               |                |                          |  |