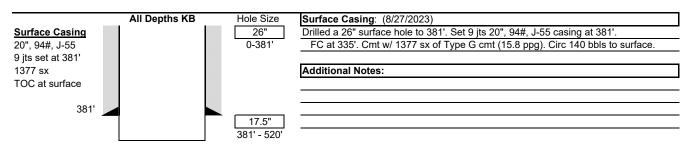

Actual Procedure: 6/5 - 6/9/2023 - RU Mo-Te equipment. PU 12-1/4" BHA. Drill 12-1/4" surface hole f/25' t/347 (TD)'. Spud well @ 15:00 on 6/7/23. TOOH. PU 12-1/4" BHA, drill f/0 t/58'. SDFN. 6/12 - 6/16/2023 - Continue to drill 12-1/4" hole to 347'. Circ and POOH. Pick up 17-1/2" bit and Ream/open hole from 12-1/4" to 17-1/2" hole f/58' t/347'. TOOH. MU 26" PDC bit. Ream/Open hole from 17-1/2" to 26" surface hole f/0 t/347'. Circulate. POOH t/239'. SDFN. 6/17 -6/22/2023 - Wash & ream f/239' t/347'. Circulate. Lay down BHA. RU csg crew. RIH w/5jts, 20", 94# J-55, BTC to 175', could not pass 175'. Attempted 3 times. TOOH, lay down 5jts 20" casing. RD MoTe equipment. Placed temporary metal plate over surface hole and field fence around the perimeter with well sign. 8/20 -8/24/2023 - MIRU H&P rig. Prep for spud, layout BHA. Remove cellar cover. PU 17.5" cleanout assembly. RIH to 342'. Wash & ream. Tag bottom @ 376' (New RKB). Circulate & condition. Laydown 17.5 bit. MU 26" bit. 8/25 - 8/26/2023 - RIH w/26" tri-cone bit, clean out assembly to 350'. Wash & ream. TOOH. PU shoe track & RIH w/20" casing, 94#, J-55, BTC to 293', working & washing casing to 298', would not go deeper. POOH, laydown 7jts. RD csg crew. PU BHA #2, wash & ream old hole to 376'. Drill 26" surface hole f/376' t/381' (TD)(to fit new casing tally). Circulate & condition hole. TOOH. Laydown BHA. RU csg tools. 8/27/2023 - RIH w/7jts, 20"csg, 94#, J-55, BTC, landed @ 381'. Circulate. Mix & pump Premium Tail G cement w/1377sx (283bbls, 1583cf) 15.8ppg, 1.15 yield. Dropped plug & displaced with 116bbl FW. Bumped plug w/500psi. 140bbls good cmt back to surface. WOC. RD csg tools. 8/28/2023 - WOC. Test 20" surface csg to 600psi/30mins. Good test. Walk rig to RU 649H & walk rig back to RU 644H. 8/29/2023 - PU 17.5" BHA. TIH tag cmt @ 331'. Wash & ream to 381'. Drill 17.5" hole f/381' t/520'. Circ. TOOH. RIH w/17.5" tri-cone bit. Run Gyro, survey showed RU 649H @ 2.8'. Plan forward to plug back f/520' t/280' & sidetrack. Received approval from Monica Kuehling (NMOCD) and Virgil Lucero (BLM) to plug & sidetrack (email chain attached). 8/30 -8/31/2023 - TIH to 518'. Circulate & clean hole for cmt plugback. RU cmt equip. Mix & pump Premium Class G cmt w/525sx