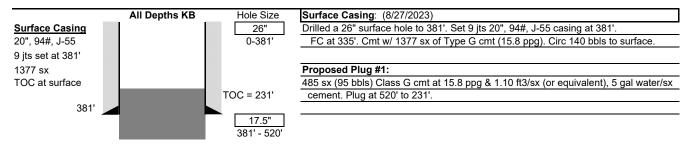

Actual Procedure: 6/5 - 6/9/2023 - RU Mo-Te equipment. PU 12-1/4" BHA. Drill 12-1/4" surface hole f/25' t/347 (TD)'. Spud well @ 15:00 on 6/7/23. TOOH. PU 12-1/4" BHA, drill f/0 t/58'. SDFN. 6/12 - 6/16/2023 - Continue to drill 12-1/4" hole to 347'. Circ and POOH. Pick up 17-1/2" bit and Ream/open hole from 12-1/4" to 17-1/2" hole f/58' t/347'. TOOH. MU 26" PDC bit. Ream/Open hole from 17-1/2" to 26" surface hole f/0 t/347'. Circulate. POOH t/239'. SDFN. 6/17 -6/22/2023 - Wash & ream f/239' t/347'. Circulate. Lay down BHA. RU csg crew. RIH w/5jts, 20", 94# J-55, BTC to 175', could not pass 175'. Attempted 3 times. TOOH, lay down 5jts 20" casing. RD MoTe equipment. Placed temporary metal plate over surface hole and field fence around the perimeter with well sign. 8/20 -8/24/2023 - MIRU H&P rig. Prep for spud, layout BHA. Remove cellar cover. PU 17.5" cleanout assembly. RIH to 342'. Wash & ream. Tag bottom @ 376' (New RKB). Circulate & condition. Laydown 17.5 bit. MU 26" bit. 8/25 - 8/26/2023 - RIH w/26" tri-cone bit, clean out assembly to 350'. Wash & ream. TOOH. PU shoe track & RIH w/20" casing, 94#, J-55, BTC to 293', working & washing casing to 298', would not go deeper. POOH, laydown 7jts. RD csg crew. PU BHA #2, wash & ream old hole to 376'. Drill 26" surface hole f/376' t/381' (TD)(to fit new casing tally). Circulate & condition hole. TOOH. Laydown BHA. RU csg tools. 8/27/2023 - RIH w/7jts, 20"csg, 94#, J-55, BTC, landed @ 381'. Circulate. Mix & pump Premium Tail G cement w/1377sx (283bbls, 1583cf) 15.8ppg, 1.15 yield. Dropped plug & displaced with 116bbl FW. Bumped plug w/500psi. 140bbls good cmt back to surface. WOC. RD csg tools. 8/28/2023 - WOC. Test 20" surface csg to 600psi/30mins. Good test. Walk rig to RU 649H & walk rig back to RU 644H. 8/29/2023 - PU 17.5" BHA. TIH tag cmt @ 331'. Wash & ream to 381'. Drill 17.5" hole f/381' t/520'. Circ. TOOH. RIH w/17.5" tri-cone bit. Run Gyro, survey showed RU 649H @ 2.8'. Plan forward to plug back f/520' t/280' & sidetrack. Received approval from Monica Kuehling (NMOCD) and Virgil Lucero (BLM) to plug & sidetrack (email chain attached). 8/30 -8/31/2023 - TIH to 518'. Circulate & clean hole for cmt plugback. RU cmt equip. Mix & pump Premium Class G cmt w/525sx