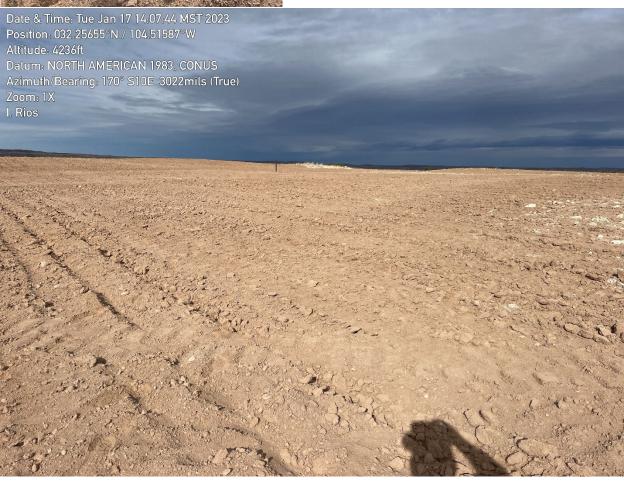

**Actual Procedure:** P&A Reclamation and re-seeding was completed on 1/17/2023. Please see attached Surface Reclamation Complete Report. EOG will conduct annual monitoring beginning in 2024 and will submit a sundry advising of the status of reclamation success. Upon meeting BLM's success criteria, a Final Abandonment Notice will be submitted.

# **Surface Reclamation Complete Report**

Well Name: SAMUEL SMITH BIY FEDERAL COM #001

**API**: 30-015-32581

Well Location: I-32-23S-24E

**Surface Owner**: State of New Mexico

**Reclamation Complete Date:** 1/17/23

**Total Acres reclaimed:** 5