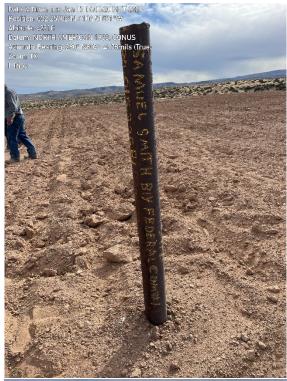

# **Surface Reclamation Complete Report**

Well Name: SAMUEL SMITH BIY FEDERAL COM #001

**API**: 30-015-32581

Well Location: I-32-23S-24E

**Surface Owner**: State of New Mexico

**Reclamation Complete Date:** 1/17/23