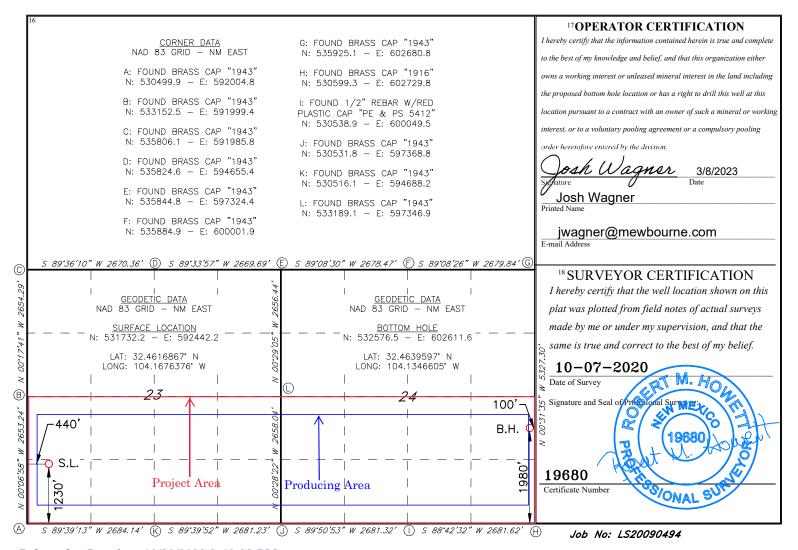

100           | EAS    | ST                       | EDDY   |
| 12 Dedicated Acres             | s 13 Joint                                        | or Infill 14 | Consolidation                                             | Code 15 (             | Order No.                 |                  |               |        |                          | •      |
| 640                            |                                                   |              |                                                           |                       |                           |                  |               |        |                          |        |

No allowable will be assigned to this completion until all interest have been consolidated or a non-standard unit has been approved by the division.



Form 3160-5 (June 2019)

## UNITED STATES DEPARTMENT OF THE INTERIOR BUREAU OF LAND MANAGEMENT

| FORM APPROVED<br>OMB No. 1004-0137<br>Expires: October 31, 2021 |
|-----------------------------------------------------------------|
| 1 - 7 -                                                         |

|  | 5. | Lease | Serial | No |
|--|----|-------|--------|----|
|--|----|-------|--------|----|

| BORDITO OF EFFICE WITH VIOLENCE VI                                                                                                                                                                                                                       |                                 |                                      |                                         |  |  |
|-------------------------