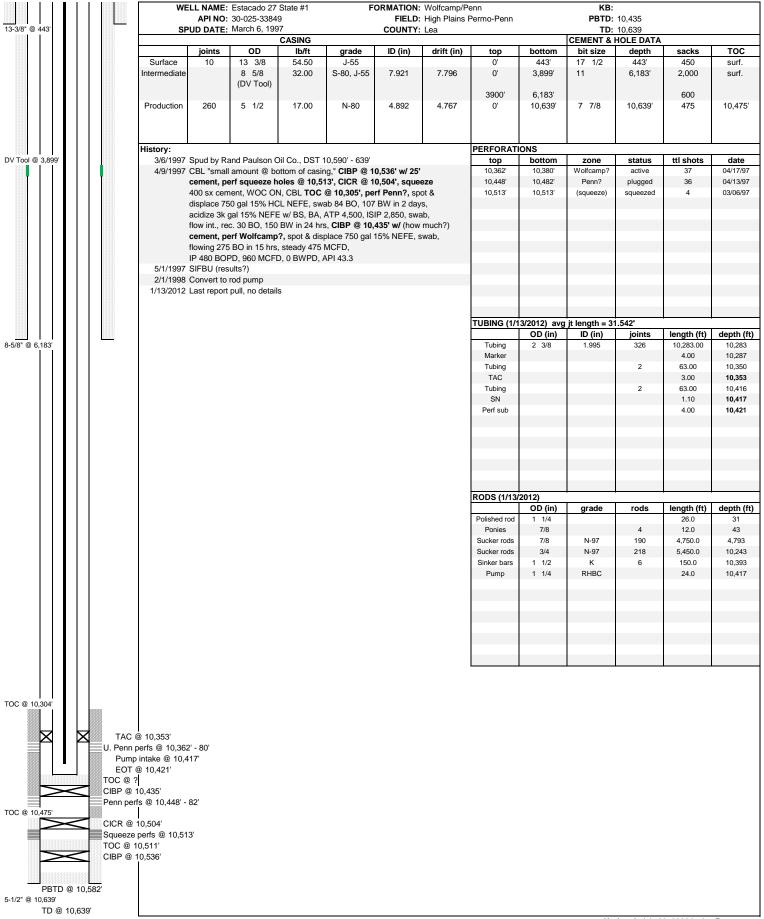

| Office                                                                                                                                                                                                                                                                                                                                                                                                                                                        | State of New N                                                                                                                                                                                                                                                                                                                                                                                                                                                                                                                                                                                                                                                                                                                                                                                                                                                                                                                                                                                                                                                                                                                                                                                                                                                                                                                                                                                                                                                                                                                                                                                                                                                                                                                                                                                                                                                                                                                                                                                                                                                                                                                                                                                                                                                                                                                                  | <b>I</b> exico                                                                                                                       | Form C-103 <sup>1</sup> of 9                                                                                                                                                                                                       |
|---------------------------------------------------------------------------------------------------------------------------------------------------------------------------------------------------------------------------------------------------------------------------------------------------------------------------------------------------------------------------------------------------------------------------------------------------------------|-------------------------------------------------------------------------------------------------------------------------------------------------------------------------------------------------------------------------------------------------------------------------------------------------------------------------------------------------------------------------------------------------------------------------------------------------------------------------------------------------------------------------------------------------------------------------------------------------------------------------------------------------------------------------------------------------------------------------------------------------------------------------------------------------------------------------------------------------------------------------------------------------------------------------------------------------------------------------------------------------------------------------------------------------------------------------------------------------------------------------------------------------------------------------------------------------------------------------------------------------------------------------------------------------------------------------------------------------------------------------------------------------------------------------------------------------------------------------------------------------------------------------------------------------------------------------------------------------------------------------------------------------------------------------------------------------------------------------------------------------------------------------------------------------------------------------------------------------------------------------------------------------------------------------------------------------------------------------------------------------------------------------------------------------------------------------------------------------------------------------------------------------------------------------------------------------------------------------------------------------------------------------------------------------------------------------------------------------|--------------------------------------------------------------------------------------------------------------------------------------|------------------------------------------------------------------------------------------------------------------------------------------------------------------------------------------------------------------------------------|
| <u>District I</u> – (575) 393-6161<br>1625 N. French Dr., Hobbs, NM 88240                                                                                                                                                                                                                                                                                                                                                                                     | Energy, Minerals and Na                                                                                                                                                                                                                                                                                                                                                                                                                                                                                                                                                                                                                                                                                                                                                                                                                                                                                                                                                                                                                                                                                                                                                                                                                                                                                                                                                                                                                                                                                                                                                                                                                                                                                                                                                                                                                                                                                                                                                                                                                                                                                                                                                                                                                                                                                                                         | tural Resources                                                                                                                      | Revised July 18, 2013 WELL API NO.                                                                                                                                                                                                 |
| <u>District II</u> – (575) 748-1283<br>811 S. First St., Artesia, NM 88210                                                                                                                                                                                                                                                                                                                                                                                    | OIL CONSERVATIO                                                                                                                                                                                                                                                                                                                                                                                                                                                                                                                                                                                                                                                                                                                                                                                                                                                                                                                                                                                                                                                                                                                                                                                                                                                                                                                                                                                                                                                                                                                                                                                                                                                                                                                                                                                                                                                                                                                                                                                                                                                                                                                                                                                                                                                                                                                                 | N DIVISION                                                                                                                           | 30-025-33849                                                                                                                                                                                                                       |
| <u>District III</u> – (505) 334-6178                                                                                                                                                                                                                                                                                                                                                                                                                          | 1220 South St. Fr                                                                                                                                                                                                                                                                                                                                                                                                                                                                                                                                                                                                                                                                                                                                                                                                                                                                                                                                                                                                                                                                                                                                                                                                                                                                                                                                                                                                                                                                                                                                                                                                                                                                                                                                                                                                                                                                                                                                                                                                                                                                                                                                                                                                                                                                                                                               | ancis Dr.                                                                                                                            | 5. Indicate Type of Lease STATE FEE                                                                                                                                                                                                |
| 1000 Rio Brazos Rd., Aztec, NM 87410<br><u>District IV</u> – (505) 476-3460                                                                                                                                                                                                                                                                                                                                                                                   | Santa Fe, NM                                                                                                                                                                                                                                                                                                                                                                                                                                                                                                                                                                                                                                                                                                                                                                                                                                                                                                                                                                                                                                                                                                                                                                                                                                                                                                                                                                                                                                                                                                                                                                                                                                                                                                                                                                                                                                                                                                                                                                                                                                                                                                                                                                                                                                                                                                                                    | 87505                                                                                                                                | 6. State Oil & Gas Lease No.                                                                                                                                                                                                       |
| 1220 S. St. Francis Dr., Santa Fe, NM<br>87505                                                                                                                                                                                                                                                                                                                                                                                                                |                                                                                                                                                                                                                                                                                                                                                                                                                                                                                                                                                                                                                                                                                                                                                                                                                                                                                                                                                                                                                                                                                                                                                                                                                                                                                                                                                                                                                                                                                                                                                                                                                                                                                                                                                                                                                                                                                                                                                                                                                                                                                                                                                                                                                                                                                                                                                 |                                                                                                                                      | 330369                                                                                                                                                                                                                             |
|                                                                                                                                                                                                                                                                                                                                                                                                                                                               | TICES AND REPORTS ON WELL<br>OSALS TO DRILL OR TO DEEPEN OR P                                                                                                                                                                                                                                                                                                                                                                                                                                                                                                                                                                                                                                                                                                                                                                                                                                                                                                                                                                                                                                                                                                                                                                                                                                                                                                                                                                                                                                                                                                                                                                                                                                                                                                                                                                                                                                                                                                                                                                                                                                                                                                                                                                                                                                                                                   |                                                                                                                                      | 7. Lease Name or Unit Agreement Name                                                                                                                                                                                               |
| DIFFERENT RESERVOIR. USE "APPL                                                                                                                                                                                                                                                                                                                                                                                                                                | ICATION FOR PERMIT" (FORM C-101)                                                                                                                                                                                                                                                                                                                                                                                                                                                                                                                                                                                                                                                                                                                                                                                                                                                                                                                                                                                                                                                                                                                                                                                                                                                                                                                                                                                                                                                                                                                                                                                                                                                                                                                                                                                                                                                                                                                                                                                                                                                                                                                                                                                                                                                                                                                |                                                                                                                                      | Estacado 27 State                                                                                                                                                                                                                  |
| PROPOSALS.)  1. Type of Well: Oil Well                                                                                                                                                                                                                                                                                                                                                                                                                        | Gas Well 🗸 Other                                                                                                                                                                                                                                                                                                                                                                                                                                                                                                                                                                                                                                                                                                                                                                                                                                                                                                                                                                                                                                                                                                                                                                                                                                                                                                                                                                                                                                                                                                                                                                                                                                                                                                                                                                                                                                                                                                                                                                                                                                                                                                                                                                                                                                                                                                                                |                                                                                                                                      | 8. Well Number 1                                                                                                                                                                                                                   |
| 2. Name of Operator J R Oil Ltd. Co                                                                                                                                                                                                                                                                                                                                                                                                                           |                                                                                                                                                                                                                                                                                                                                                                                                                                                                                                                                                                                                                                                                                                                                                                                                                                                                                                                                                                                                                                                                                                                                                                                                                                                                                                                                                                                                                                                                                                                                                                                                                                                                                                                                                                                                                                                                                                                                                                                                                                                                                                                                                                                                                                                                                                                                                 |                                                                                                                                      | 9. OGRID Number<br>256073                                                                                                                                                                                                          |
| 3. Address of Operator                                                                                                                                                                                                                                                                                                                                                                                                                                        |                                                                                                                                                                                                                                                                                                                                                                                                                                                                                                                                                                                                                                                                                                                                                                                                                                                                                                                                                                                                                                                                                                                                                                                                                                                                                                                                                                                                                                                                                                                                                                                                                                                                                                                                                                                                                                                                                                                                                                                                                                                                                                                                                                                                                                                                                                                                                 |                                                                                                                                      | 10. Pool name or Wildcat                                                                                                                                                                                                           |
| PO Box 2975 Hobbs, NM 88                                                                                                                                                                                                                                                                                                                                                                                                                                      | 241                                                                                                                                                                                                                                                                                                                                                                                                                                                                                                                                                                                                                                                                                                                                                                                                                                                                                                                                                                                                                                                                                                                                                                                                                                                                                                                                                                                                                                                                                                                                                                                                                                                                                                                                                                                                                                                                                                                                                                                                                                                                                                                                                                                                                                                                                                                                             |                                                                                                                                      | HIGH PLAINS; PERMO UPPER PENN                                                                                                                                                                                                      |
| 4. Well Location Unit Letter K                                                                                                                                                                                                                                                                                                                                                                                                                                | 1650 feet from the South                                                                                                                                                                                                                                                                                                                                                                                                                                                                                                                                                                                                                                                                                                                                                                                                                                                                                                                                                                                                                                                                                                                                                                                                                                                                                                                                                                                                                                                                                                                                                                                                                                                                                                                                                                                                                                                                                                                                                                                                                                                                                                                                                                                                                                                                                                                        | line and 212                                                                                                                         | 25feet from the Westline                                                                                                                                                                                                           |
| Section 27                                                                                                                                                                                                                                                                                                                                                                                                                                                    |                                                                                                                                                                                                                                                                                                                                                                                                                                                                                                                                                                                                                                                                                                                                                                                                                                                                                                                                                                                                                                                                                                                                                                                                                                                                                                                                                                                                                                                                                                                                                                                                                                                                                                                                                                                                                                                                                                                                                                                                                                                                                                                                                                                                                                                                                                                                                 | nne and<br>Range 34E                                                                                                                 | reet from the vest line NMPM County Lea                                                                                                                                                                                            |
| Section 21                                                                                                                                                                                                                                                                                                                                                                                                                                                    | 11. Elevation (Show whether D                                                                                                                                                                                                                                                                                                                                                                                                                                                                                                                                                                                                                                                                                                                                                                                                                                                                                                                                                                                                                                                                                                                                                                                                                                                                                                                                                                                                                                                                                                                                                                                                                                                                                                                                                                                                                                                                                                                                                                                                                                                                                                                                                                                                                                                                                                                   |                                                                                                                                      | •                                                                                                                                                                                                                                  |
|                                                                                                                                                                                                                                                                                                                                                                                                                                                               | 4103 GL                                                                                                                                                                                                                                                                                                                                                                                                                                                                                                                                                                                                                                                                                                                                                                                                                                                                                                                                                                                                                                                                                                                                                                                                                                                                                                                                                                                                                                                                                                                                                                                                                                                                                                                                                                                                                                                                                                                                                                                                                                                                                                                                                                                                                                                                                                                                         |                                                                                                                                      |                                                                                                                                                                                                                                    |
| 12. Check                                                                                                                                                                                                                                                                                                                                                                                                                                                     | Appropriate Box to Indicate                                                                                                                                                                                                                                                                                                                                                                                                                                                                                                                                                                                                                                                                                                                                                                                                                                                                                                                                                                                                                                                                                                                                                                                                                                                                                                                                                                                                                                                                                                                                                                                                                                                                                                                                                                                                                                                                                                                                                                                                                                                                                                                                                                                                                                                                                                                     | Nature of Notice.                                                                                                                    | Report or Other Data                                                                                                                                                                                                               |
|                                                                                                                                                                                                                                                                                                                                                                                                                                                               | ••                                                                                                                                                                                                                                                                                                                                                                                                                                                                                                                                                                                                                                                                                                                                                                                                                                                                                                                                                                                                                                                                                                                                                                                                                                                                                                                                                                                                                                                                                                                                                                                                                                                                                                                                                                                                                                                                                                                                                                                                                                                                                                                                                                                                                                                                                                                                              |                                                                                                                                      | •                                                                                                                                                                                                                                  |
| NOTICE OF II<br>PERFORM REMEDIAL WORK □                                                                                                                                                                                                                                                                                                                                                                                                                       | NTENTION TO:<br>  PLUG AND ABANDON ☑                                                                                                                                                                                                                                                                                                                                                                                                                                                                                                                                                                                                                                                                                                                                                                                                                                                                                                                                                                                                                                                                                                                                                                                                                                                                                                                                                                                                                                                                                                                                                                                                                                                                                                                                                                                                                                                                                                                                                                                                                                                                                                                                                                                                                                                                                                            | REMEDIAL WOR                                                                                                                         | SEQUENT REPORT OF:  K                                                                                                                                                                                                              |
| TEMPORARILY ABANDON                                                                                                                                                                                                                                                                                                                                                                                                                                           | CHANGE PLANS                                                                                                                                                                                                                                                                                                                                                                                                                                                                                                                                                                                                                                                                                                                                                                                                                                                                                                                                                                                                                                                                                                                                                                                                                                                                                                                                                                                                                                                                                                                                                                                                                                                                                                                                                                                                                                                                                                                                                                                                                                                                                                                                                                                                                                                                                                                                    | COMMENCE DR                                                                                                                          | —                                                                                                                                                                                                                                  |
| PULL OR ALTER CASING                                                                                                                                                                                                                                                                                                                                                                                                                                          | <del>-</del>                                                                                                                                                                                                                                                                                                                                                                                                                                                                                                                                                                                                                                                                                                                                                                                                                                                                                                                                                                                                                                                                                                                                                                                                                                                                                                                                                                                                                                                                                                                                                                                                                                                                                                                                                                                                                                                                                                                                                                                                                                                                                                                                                                                                                                                                                                                                    | CASING/CEMEN                                                                                                                         |                                                                                                                                                                                                                                    |
| DOWNHOLE COMMINGLE CLOSED-LOOP SYSTEM                                                                                                                                                                                                                                                                                                                                                                                                                         |                                                                                                                                                                                                                                                                                                                                                                                                                                                                                                                                                                                                                                                                                                                                                                                                                                                                                                                                                                                                                                                                                                                                                                                                                                                                                                                                                                                                                                                                                                                                                                                                                                                                                                                                                                                                                                                                                                                                                                                                                                                                                                                                                                                                                                                                                                                                                 |                                                                                                                                      | otify OCD 24 hrs. prior to any work                                                                                                                                                                                                |
| OTHER:                                                                                                                                                                                                                                                                                                                                                                                                                                                        |                                                                                                                                                                                                                                                                                                                                                                                                                                                                                                                                                                                                                                                                                                                                                                                                                                                                                                                                                                                                                                                                                                                                                                                                                                                                                                                                                                                                                                                                                                                                                                                                                                                                                                                                                                                                                                                                                                                                                                                                                                                                                                                                                                                                                                                                                                                                                 | OTHER:                                                                                                                               | one                                                                                                                                                                                                                                |
|                                                                                                                                                                                                                                                                                                                                                                                                                                                               |                                                                                                                                                                                                                                                                                                                                                                                                                                                                                                                                                                                                                                                                                                                                                                                                                                                                                                                                                                                                                                                                                                                                                                                                                                                                                                                                                                                                                                                                                                                                                                                                                                                                                                                                                                                                                                                                                                                                                                                                                                                                                                                                                                                                                                                                                                                                                 |                                                                                                                                      | d give pertinent dates, including estimated date                                                                                                                                                                                   |
| proposed completion or re                                                                                                                                                                                                                                                                                                                                                                                                                                     |                                                                                                                                                                                                                                                                                                                                                                                                                                                                                                                                                                                                                                                                                                                                                                                                                                                                                                                                                                                                                                                                                                                                                                                                                                                                                                                                                                                                                                                                                                                                                                                                                                                                                                                                                                                                                                                                                                                                                                                                                                                                                                                                                                                                                                                                                                                                                 | _                                                                                                                                    | mpletions: Attach wellbore diagram of                                                                                                                                                                                              |
| 1. MIRU plugging service                                                                                                                                                                                                                                                                                                                                                                                                                                      | _                                                                                                                                                                                                                                                                                                                                                                                                                                                                                                                                                                                                                                                                                                                                                                                                                                                                                                                                                                                                                                                                                                                                                                                                                                                                                                                                                                                                                                                                                                                                                                                                                                                                                                                                                                                                                                                                                                                                                                                                                                                                                                                                                                                                                                                                                                                                               | needed                                                                                                                               | d MUST Tag TD @ 10400' or higher - Add cmt as                                                                                                                                                                                      |
| 2. Lay down rods & tbg, handle<br>3. Set CIBP above pkr @ 10,312                                                                                                                                                                                                                                                                                                                                                                                              | rods with care to avoid banging                                                                                                                                                                                                                                                                                                                                                                                                                                                                                                                                                                                                                                                                                                                                                                                                                                                                                                                                                                                                                                                                                                                                                                                                                                                                                                                                                                                                                                                                                                                                                                                                                                                                                                                                                                                                                                                                                                                                                                                                                                                                                                                                                                                                                                                                                                                 | , send to inspection                                                                                                                 | 1                                                                                                                                                                                                                                  |
|                                                                                                                                                                                                                                                                                                                                                                                                                                                               | 2                                                                                                                                                                                                                                                                                                                                                                                                                                                                                                                                                                                                                                                                                                                                                                                                                                                                                                                                                                                                                                                                                                                                                                                                                                                                                                                                                                                                                                                                                                                                                                                                                                                                                                                                                                                                                                                                                                                                                                                                                                                                                                                                                                                                                                                                                                                                               |                                                                                                                                      |                                                                                                                                                                                                                                    |
| 4. RIH work string and spot 25 s                                                                                                                                                                                                                                                                                                                                                                                                                              | x Class H cement on top of plug                                                                                                                                                                                                                                                                                                                                                                                                                                                                                                                                                                                                                                                                                                                                                                                                                                                                                                                                                                                                                                                                                                                                                                                                                                                                                                                                                                                                                                                                                                                                                                                                                                                                                                                                                                                                                                                                                                                                                                                                                                                                                                                                                                                                                                                                                                                 | g, WOC, tag Test o                                                                                                                   | easing 500psi/30 min - Bubble test                                                                                                                                                                                                 |
| <ul><li>4. RIH work string and spot 25 s</li><li>a. All cement plugs shall be nea</li><li>5. Circulate MLF</li></ul>                                                                                                                                                                                                                                                                                                                                          | ex Class H cement on top of plug<br>t Class H or C unless approved                                                                                                                                                                                                                                                                                                                                                                                                                                                                                                                                                                                                                                                                                                                                                                                                                                                                                                                                                                                                                                                                                                                                                                                                                                                                                                                                                                                                                                                                                                                                                                                                                                                                                                                                                                                                                                                                                                                                                                                                                                                                                                                                                                                                                                                                              | by NMOCD                                                                                                                             | casing 500psi/30 min - Bubble test                                                                                                                                                                                                 |
| <ul><li>4. RIH work string and spot 25 s</li><li>a. All cement plugs shall be nea</li><li>5. Circulate MLF</li><li>6. MIRU Renegade wireline and</li></ul>                                                                                                                                                                                                                                                                                                    | ex Class H cement on top of plug<br>t Class H or C unless approved<br>perform CBL from plug back to                                                                                                                                                                                                                                                                                                                                                                                                                                                                                                                                                                                                                                                                                                                                                                                                                                                                                                                                                                                                                                                                                                                                                                                                                                                                                                                                                                                                                                                                                                                                                                                                                                                                                                                                                                                                                                                                                                                                                                                                                                                                                                                                                                                                                                             | by NMOCD surface                                                                                                                     | easing 500psi/30 min - Bubble test                                                                                                                                                                                                 |
| 4. RIH work string and spot 25 s a. All cement plugs shall be nea 5. Circulate MLF 6. MIRU Renegade wireline and 7. Perforate 9,650% squeeze 50 8. Perforate 8,7478, squeeze 50                                                                                                                                                                                                                                                                               | t Class H cement on top of plug<br>t Class H or C unless approved<br>perform CBL from plug back to<br>sx Class H, WOC, tag Perf 97<br>sx Class H, WOC, tag Perf 8                                                                                                                                                                                                                                                                                                                                                                                                                                                                                                                                                                                                                                                                                                                                                                                                                                                                                                                                                                                                                                                                                                                                                                                                                                                                                                                                                                                                                                                                                                                                                                                                                                                                                                                                                                                                                                                                                                                                                                                                                                                                                                                                                                               | by NMOCĎ<br>surface<br>700'                                                                                                          | casing 500psi/30 min - Bubble test                                                                                                                                                                                                 |
| 4. RIH work string and spot 25 s a. All cement plugs shall be nea 5. Circulate MLF 6. MIRU Renegade wireline and 7. Perforate 9,650% squeeze 50 8. Perforate 8,7478, squeeze 50 9. Perforate 6,233, squeeze 50                                                                                                                                                                                                                                                | t Class H cement on top of plug<br>t Class H or C unless approved<br>perform CBL from plug back to<br>sx Class H, WOC, tag Perf 97<br>sx Class H, WOC, tag Perf 80<br>sx Class C, WOC, tag                                                                                                                                                                                                                                                                                                                                                                                                                                                                                                                                                                                                                                                                                                                                                                                                                                                                                                                                                                                                                                                                                                                                                                                                                                                                                                                                                                                                                                                                                                                                                                                                                                                                                                                                                                                                                                                                                                                                                                                                                                                                                                                                                      | by NMOCD<br>surface<br>700'<br>168'                                                                                                  | casing 500psi/30 min - Bubble test                                                                                                                                                                                                 |
| 4. RIH work string and spot 25 s a. All cement plugs shall be nea 5. Circulate MLF 6. MIRU Renegade wireline and 7. Perforate 9,650% squeeze 50 8. Perforate 8,7478, squeeze 50 9. Perforate 6,233, squeeze 50 10. Perforate 1,853, squeeze 51 11. Perforate 1,853, squeeze 5                                                                                                                                                                                 | cx Class H cement on top of plug<br>t Class H or C unless approved<br>perform CBL from plug back to<br>sx Class H, WOC, tag Perf 97<br>sx Class H, WOC, tag Perf 80<br>sx Class C, WOC, tag Perf 40<br>50 sx Class C, WOC, tag Perf 40<br>50 sx Class C, WOC, tag Perf 40<br>50 sx Class C, WOC, tag Perf 40                                                                                                                                                                                                                                                                                                                                                                                                                                                                                                                                                                                                                                                                                                                                                                                                                                                                                                                                                                                                                                                                                                                                                                                                                                                                                                                                                                                                                                                                                                                                                                                                                                                                                                                                                                                                                                                                                                                                                                                                                                    | by NMOCD surface 700' 168' 1495' 1905'                                                                                               | easing 500psi/30 min - Bubble test                                                                                                                                                                                                 |
| 4. RIH work string and spot 25 s a. All cement plugs shall be nea 5. Circulate MLF 6. MIRU Renegade wireline and 7. Perforate 9,650% squeeze 50 8. Perforate 8,540%, squeeze 50 9. Perforate 6,233', squeeze 50 10. Perforate 4,3445', squeeze 51. Perforate 1,858', squeeze 51. Perforate 493' and circulate 13. Cut off well head 3' beneath                                                                                                                | ex Class H cement on top of plug<br>t Class H or C unless approved<br>perform CBL from plug back to<br>sx Class H, WOC, tag Perf 97<br>sx Class H, WOC, tag Perf 80<br>sx Class C, WOC, tag Perf 40<br>sx Class | by NMOCD surface 700' 168' 1495' 1905' face arker, and back fill.                                                                    |                                                                                                                                                                                                                                    |
| 4. RIH work string and spot 25 s a. All cement plugs shall be nea 5. Circulate MLF 6. MIRU Renegade wireline and 7. Perforate 9,650% squeeze 50 8. Perforate 8,7478, squeeze 50 9. Perforate 6,233, squeeze 50 10. Perforate 1,853, squeeze 51 11. Perforate 1,853, squeeze 5                                                                                                                                                                                 | ex Class H cement on top of plug<br>t Class H or C unless approved<br>perform CBL from plug back to<br>sx Class H, WOC, tag Perf 97<br>sx Class H, WOC, tag Perf 80<br>sx Class C, WOC, tag Perf 40<br>sx Class | by NMOCD surface 700' 168' 1495' 1905' face arker, and back fill.                                                                    |                                                                                                                                                                                                                                    |
| 4. RIH work string and spot 25 s a. All cement plugs shall be nea 5. Circulate MLF 6. MIRU Renegade wireline and 7. Perforate 9,650% squeeze 50 8. Perforate 8,546%, squeeze 50 9. Perforate 6,233°, squeeze 50 10. Perforate 4,4445°, squeeze 51. Perforate 1,858°, squeeze 512. Perforate 493° and circulate 13. Cut off well head 3' beneath                                                                                                               | ex Class H cement on top of plug<br>t Class H or C unless approved<br>perform CBL from plug back to<br>sx Class H, WOC, tag Perf 97<br>sx Class H, WOC, tag Perf 80<br>sx Class C, WOC, tag Perf 40<br>sx Class | by NMOCD surface 700' 168' 1495' 1905' ace arker, and back fill. emediate surface lo                                                 |                                                                                                                                                                                                                                    |
| 4. RIH work string and spot 25 s a. All cement plugs shall be nea 5. Circulate MLF 6. MIRU Renegade wireline and 7. Perforate 9,650%, squeeze 50 8. Perforate 8,5448°, squeeze 50 9. Perforate 6,233°, squeeze 50 10. Perforate 4,3445°, squeeze 50 11. Perforate 1,853°, squeeze 512. Perforate 493° and circulate 13. Cut off well head 3° beneath 14. Remove all underground pip Spud Date: 03/06/1997                                                     | perform CBL from plug back to sx Class H, WOC, tag sx Class H, WOC, tag sx Class H, WOC, tag sx Class C, WOC, tag so Sx Class                                                                                                                                                                                                                   | by NMOCD surface 700' 168' 1495' 1905' ace arker, and back fill. emediate surface lo                                                 | ocation per SLO.                                                                                                                                                                                                                   |
| 4. RIH work string and spot 25 s a. All cement plugs shall be nea 5. Circulate MLF 6. MIRU Renegade wireline and 7. Perforate 9,650%, squeeze 50 8. Perforate 8,5448°, squeeze 50 9. Perforate 6,233°, squeeze 50 10. Perforate 4,3445°, squeeze 50 11. Perforate 1,853°, squeeze 512. Perforate 493° and circulate 13. Cut off well head 3° beneath 14. Remove all underground pip Spud Date: 03/06/1997                                                     | perform CBL from plug back to sx Class H, WOC, tag sx Class H, WOC, tag sx Class H, WOC, tag sx Class C, WOC, tag sx Class C, WOC, tag so Sx Class C,                                                                                                                                                                                                                   | by NMOCD surface 700' 168' 1495' 1905' ace arker, and back fill. emediate surface lo                                                 | ocation per SLO.  DBY 10/1/24                                                                                                                                                                                                      |
| 4. RIH work string and spot 25 s a. All cement plugs shall be nea 5. Circulate MLF 6. MIRU Renegade wireline and 7. Perforate 9,650% squeeze 50 8. Perforate 8,5448, squeeze 50 9. Perforate 6,233, squeeze 50 10. Perforate 4,3445, squeeze 51 11. Perforate 1,853, squeeze 51 12. Perforate 493, and circulate 13. Cut off well head 3, beneath 14. Remove all underground pip  Spud Date:  03/06/1997  ***SEE ATTAC  I hereby certify that the information | perform CBL from plug back to sx Class H, WOC, tag sx Class H, WOC, tag sx Class C, WOC, tag sx Class C, WOC, tag sx Class C, WOC, tag so Sx Class C, WOC, tag sx Class C, WOC, tag sx Class C, WOC, tag sy Class C, WOC, tag so Sx Class C, WOC, tag sy C, WOC, t                                                                                                                                                                                                                  | by NMOCD surface 700' 168' 1495' 1905' ace arker, and back fill. emediate surface lo Date:  MUST BE PLUGGED best of my knowledg      | Decation per SLO.  Decation per SLO. |
| 4. RIH work string and spot 25 sa. All cement plugs shall be nea 5. Circulate MLF 6. MIRU Renegade wireline and 7. Perforate 9,650%, squeeze 50 8. Perforate 8,54%, squeeze 50 9. Perforate 6,233′, squeeze 50 10. Perforate 1,853′, squeeze 51. Perforate 1,853′, squeeze 512. Perforate 493′ and circulate 13. Cut off well head 3′ beneath 14. Remove all underground pip Spud Date:    O3/06/1997                                                         | perform CBL from plug back to sx Class H, WOC, tag sx Class H, WOC, tag sx Class C, WOC, tag so sx Class C, WOC, tag states C, WOC, tag sy Class C, WOC, tag states C, WOC, tag                                                                                                                                                                                                                   | by NMOCD o surface 700' 168' 1495' 1905' ace arker, and back fill. emediate surface lo Date:  MUST BE PLUGGED best of my knowledgent | DEST 10/16/2023                                                                                                                                                                                                                    |
| 4. RIH work string and spot 25 sa. All cement plugs shall be nea 5. Circulate MLF 6. MIRU Renegade wireline and 7. Perforate 9,650%, squeeze 50 8. Perforate 8,54%, squeeze 50 9. Perforate 6,233°, squeeze 50 10. Perforate 4,34%, squeeze 50 11. Perforate 1,853°, squeeze 512. Perforate 493° and circulate 13. Cut off well head 3' beneath 14. Remove all underground pip Spud Date:    03/06/1997                                                       | perform CBL from plug back to sx Class H, WOC, tag sx Class H, WOC, tag sx Class C, WOC, tag so sx Class C, WOC, tag states C, WOC, tag sy Class C, WOC, tag states C, WOC, tag                                                                                                                                                                                                                   | by NMOCD o surface 700' 168' 1495' 1905' ace arker, and back fill. emediate surface lo Date:  MUST BE PLUGGED best of my knowledgent | Decation per SLO.  Decation per SLO. |
| 4. RIH work string and spot 25 sa. All cement plugs shall be nea 5. Circulate MLF 6. MIRU Renegade wireline and 7. Perforate 9,650%, squeeze 50 8. Perforate 8,523°, squeeze 50 9. Perforate 6,233°, squeeze 50 10. Perforate 1,853°, squeeze 51. Perforate 1,853°, squeeze 512. Perforate 493° and circulate 13. Cut off well head 3' beneath 14. Remove all underground pip Spud Date:    03/06/1997                                                        | perform CBL from plug back to sx Class H, WOC, tag sx Class H, WOC, tag sx Class C, WOC, tag so sx Class C, WOC, tag states C, WOC, tag sy Class C, WOC, tag states C, WOC, tag                                                                                                                                                                                                                   | by NMOCD o surface 700' 168' 1495' 1905' ace arker, and back fill. emediate surface lo Date:  MUST BE PLUGGED best of my knowledgent | DEST 10/16/2023                                                                                                                                                                                                                    |
| 4. RIH work string and spot 25 sa. All cement plugs shall be nea 5. Circulate MLF 6. MIRU Renegade wireline and 7. Perforate 9,650% squeeze 50 8. Perforate 8,5445°, squeeze 50 9. Perforate 6,233°, squeeze 50 10. Perforate 1,853°, squeeze 51. Perforate 1,853°, squeeze 512. Perforate 493° and circulate 13. Cut off well head 3° beneath 14. Remove all underground pip Spud Date:    03/06/1997                                                        | perform CBL from plug back to sx Class H, WOC, tag sx Class H, WOC, tag sx Class C, WOC, tag so sx Class C, WOC, tag states C, WOC, tag sy Class C, WOC, tag states C, WOC, tag                                                                                                                                                                                                                   | by NMOCD o surface 700' 168' 1495' 1905' ace arker, and back fill. emediate surface lo Date:  MUST BE PLUGGED best of my knowledgent | DEV 10/1/24 The and belief.  DATE 10/16/2023  DATE 575-691-6790                                                                                                                                                                    |