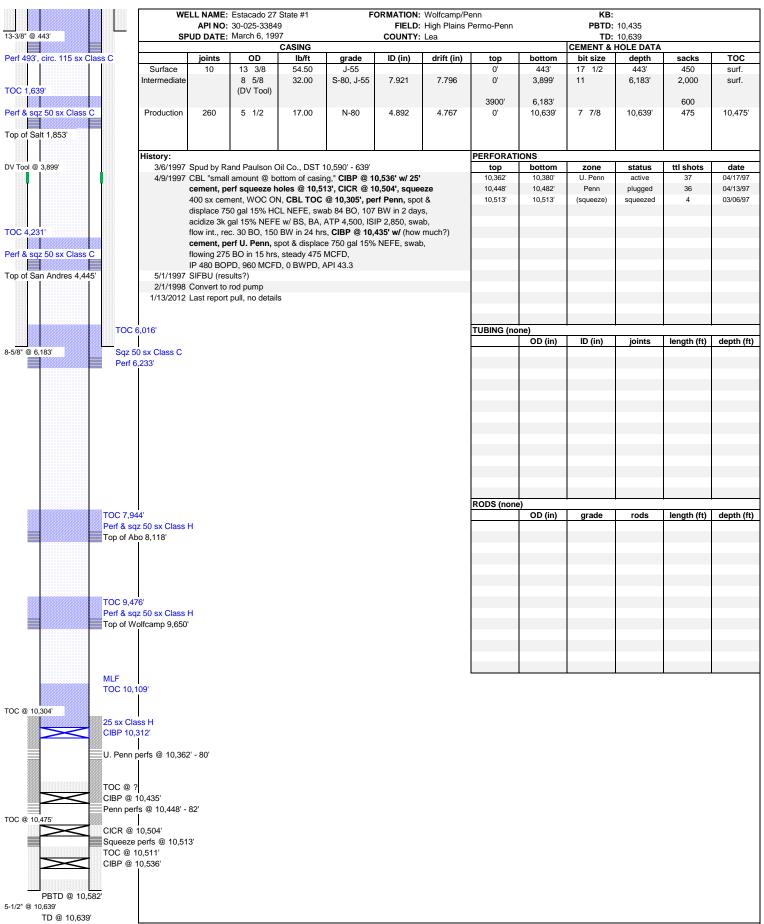

| Office                                                                                                                                                                                                                                                                                                                                                                                                                                                        | State of New N                                                                                                                                                                                                                                                                                                                                                                                                                                                                                                                                                                                                                                                                                                                                                                                                                                                                                                                                                                                                                                                                                                                                                                                                                                                                                                                                                                                                                                                                                                                                                                                                                                                                                                                                                                                                                                                                                                                                                                                                                                                                                                                                                                                                                                                                                                                                  | <b>I</b> exico                                                                                                                       | Form C-103 <sup>1</sup> of 9                                                                                                                                                                                                       |
|---------------------------------------------------------------------------------------------------------------------------------------------------------------------------------------------------------------------------------------------------------------------------------------------------------------------------------------------------------------------------------------------------------------------------------------------------------------|-------------------------------------------------------------------------------------------------------------------------------------------------------------------------------------------------------------------------------------------------------------------------------------------------------------------------------------------------------------------------------------------------------------------------------------------------------------------------------------------------------------------------------------------------------------------------------------------------------------------------------------------------------------------------------------------------------------------------------------------------------------------------------------------------------------------------------------------------------------------------------------------------------------------------------------------------------------------------------------------------------------------------------------------------------------------------------------------------------------------------------------------------------------------------------------------------------------------------------------------------------------------------------------------------------------------------------------------------------------------------------------------------------------------------------------------------------------------------------------------------------------------------------------------------------------------------------------------------------------------------------------------------------------------------------------------------------------------------------------------------------------------------------------------------------------------------------------------------------------------------------------------------------------------------------------------------------------------------------------------------------------------------------------------------------------------------------------------------------------------------------------------------------------------------------------------------------------------------------------------------------------------------------------------------------------------------------------------------|--------------------------------------------------------------------------------------------------------------------------------------|------------------------------------------------------------------------------------------------------------------------------------------------------------------------------------------------------------------------------------|
| <u>District I</u> – (575) 393-6161<br>1625 N. French Dr., Hobbs, NM 88240                                                                                                                                                                                                                                                                                                                                                                                     | Energy, Minerals and Na                                                                                                                                                                                                                                                                                                                                                                                                                                                                                                                                                                                                                                                                                                                                                                                                                                                                                                                                                                                                                                                                                                                                                                                                                                                                                                                                                                                                                                                                                                                                                                                                                                                                                                                                                                                                                                                                                                                                                                                                                                                                                                                                                                                                                                                                                                                         | tural Resources                                                                                                                      | Revised July 18, 2013 WELL API NO.                                                                                                                                                                                                 |
| <u>District II</u> – (575) 748-1283<br>811 S. First St., Artesia, NM 88210                                                                                                                                                                                                                                                                                                                                                                                    | OIL CONSERVATIO                                                                                                                                                                                                                                                                                                                                                                                                                                                                                                                                                                                                                                                                                                                                                                                                                                                                                                                                                                                                                                                                                                                                                                                                                                                                                                                                                                                                                                                                                                                                                                                                                                                                                                                                                                                                                                                                                                                                                                                                                                                                                                                                                                                                                                                                                                                                 | N DIVISION                                                                                                                           | 30-025-33849                                                                                                                                                                                                                       |
| <u>District III</u> – (505) 334-6178                                                                                                                                                                                                                                                                                                                                                                                                                          | 1220 South St. Fr                                                                                                                                                                                                                                                                                                                                                                                                                                                                                                                                                                                                                                                                                                                                                                                                                                                                                                                                                                                                                                                                                                                                                                                                                                                                                                                                                                                                                                                                                                                                                                                                                                                                                                                                                                                                                                                                                                                                                                                                                                                                                                                                                                                                                                                                                                                               | ancis Dr.                                                                                                                            | 5. Indicate Type of Lease STATE FEE                                                                                                                                                                                                |
| 1000 Rio Brazos Rd., Aztec, NM 87410<br><u>District IV</u> – (505) 476-3460                                                                                                                                                                                                                                                                                                                                                                                   | Santa Fe, NM                                                                                                                                                                                                                                                                                                                                                                                                                                                                                                                                                                                                                                                                                                                                                                                                                                                                                                                                                                                                                                                                                                                                                                                                                                                                                                                                                                                                                                                                                                                                                                                                                                                                                                                                                                                                                                                                                                                                                                                                                                                                                                                                                                                                                                                                                                                                    | 87505                                                                                                                                | 6. State Oil & Gas Lease No.                                                                                                                                                                                                       |
| 1220 S. St. Francis Dr., Santa Fe, NM<br>87505                                                                                                                                                                                                                                                                                                                                                                                                                |                                                                                                                                                                                                                                                                                                                                                                                                                                                                                                                                                                                                                                                                                                                                                                                                                                                                                                                                                                                                                                                                                                                                                                                                                                                                                                                                                                                                                                                                                                                                                                                                                                                                                                                                                                                                                                                                                                                                                                                                                                                                                                                                                                                                                                                                                                                                                 |                                                                                                                                      | 330369                                                                                                                                                                                                                             |
|                                                                                                                                                                                                                                                                                                                                                                                                                                                               | TICES AND REPORTS ON WELL<br>OSALS TO DRILL OR TO DEEPEN OR P                                                                                                                                                                                                                                                                                                                                                                                                                                                                                                                                                                                                                                                                                                                                                                                                                                                                                                                                                                                                                                                                                                                                                                                                                                                                                                                                                                                                                                                                                                                                                                                                                                                                                                                                                                                                                                                                                                                                                                                                                                                                                                                                                                                                                                                                                   |                                                                                                                                      | 7. Lease Name or Unit Agreement Name                                                                                                                                                                                               |
| DIFFERENT RESERVOIR. USE "APPL                                                                                                                                                                                                                                                                                                                                                                                                                                | ICATION FOR PERMIT" (FORM C-101)                                                                                                                                                                                                                                                                                                                                                                                                                                                                                                                                                                                                                                                                                                                                                                                                                                                                                                                                                                                                                                                                                                                                                                                                                                                                                                                                                                                                                                                                                                                                                                                                                                                                                                                                                                                                                                                                                                                                                                                                                                                                                                                                                                                                                                                                                                                |                                                                                                                                      | Estacado 27 State                                                                                                                                                                                                                  |
| PROPOSALS.)  1. Type of Well: Oil Well                                                                                                                                                                                                                                                                                                                                                                                                                        | Gas Well 🗸 Other                                                                                                                                                                                                                                                                                                                                                                                                                                                                                                                                                                                                                                                                                                                                                                                                                                                                                                                                                                                                                                                                                                                                                                                                                                                                                                                                                                                                                                                                                                                                                                                                                                                                                                                                                                                                                                                                                                                                                                                                                                                                                                                                                                                                                                                                                                                                |                                                                                                                                      | 8. Well Number 1                                                                                                                                                                                                                   |
| 2. Name of Operator J R Oil Ltd. Co                                                                                                                                                                                                                                                                                                                                                                                                                           |                                                                                                                                                                                                                                                                                                                                                                                                                                                                                                                                                                                                                                                                                                                                                                                                                                                                                                                                                                                                                                                                                                                                                                                                                                                                                                                                                                                                                                                                                                                                                                                                                                                                                                                                                                                                                                                                                                                                                                                                                                                                                                                                                                                                                                                                                                                                                 |                                                                                                                                      | 9. OGRID Number<br>256073                                                                                                                                                                                                          |
| 3. Address of Operator                                                                                                                                                                                                                                                                                                                                                                                                                                        |                                                                                                                                                                                                                                                                                                                                                                                                                                                                                                                                                                                                                                                                                                                                                                                                                                                                                                                                                                                                                                                                                                                                                                                                                                                                                                                                                                                                                                                                                                                                                                                                                                                                                                                                                                                                                                                                                                                                                                                                                                                                                                                                                                                                                                                                                                                                                 |                                                                                                                                      | 10. Pool name or Wildcat                                                                                                                                                                                                           |
| PO Box 2975 Hobbs, NM 88                                                                                                                                                                                                                                                                                                                                                                                                                                      | 241                                                                                                                                                                                                                                                                                                                                                                                                                                                                                                                                                                                                                                                                                                                                                                                                                                                                                                                                                                                                                                                                                                                                                                                                                                                                                                                                                                                                                                                                                                                                                                                                                                                                                                                                                                                                                                                                                                                                                                                                                                                                                                                                                                                                                                                                                                                                             |                                                                                                                                      | HIGH PLAINS; PERMO UPPER PENN                                                                                                                                                                                                      |
| 4. Well Location Unit Letter K                                                                                                                                                                                                                                                                                                                                                                                                                                | 1650 feet from the South                                                                                                                                                                                                                                                                                                                                                                                                                                                                                                                                                                                                                                                                                                                                                                                                                                                                                                                                                                                                                                                                                                                                                                                                                                                                                                                                                                                                                                                                                                                                                                                                                                                                                                                                                                                                                                                                                                                                                                                                                                                                                                                                                                                                                                                                                                                        | line and 212                                                                                                                         | 25feet from the Westline                                                                                                                                                                                                           |
| Section 27                                                                                                                                                                                                                                                                                                                                                                                                                                                    |                                                                                                                                                                                                                                                                                                                                                                                                                                                                                                                                                                                                                                                                                                                                                                                                                                                                                                                                                                                                                                                                                                                                                                                                                                                                                                                                                                                                                                                                                                                                                                                                                                                                                                                                                                                                                                                                                                                                                                                                                                                                                                                                                                                                                                                                                                                                                 | nne and<br>Range 34E                                                                                                                 | reet from the vest line NMPM County Lea                                                                                                                                                                                            |
| Section 21                                                                                                                                                                                                                                                                                                                                                                                                                                                    | 11. Elevation (Show whether D                                                                                                                                                                                                                                                                                                                                                                                                                                                                                                                                                                                                                                                                                                                                                                                                                                                                                                                                                                                                                                                                                                                                                                                                                                                                                                                                                                                                                                                                                                                                                                                                                                                                                                                                                                                                                                                                                                                                                                                                                                                                                                                                                                                                                                                                                                                   |                                                                                                                                      | •                                                                                                                                                                                                                                  |
|                                                                                                                                                                                                                                                                                                                                                                                                                                                               | 4103 GL                                                                                                                                                                                                                                                                                                                                                                                                                                                                                                                                                                                                                                                                                                                                                                                                                                                                                                                                                                                                                                                                                                                                                                                                                                                                                                                                                                                                                                                                                                                                                                                                                                                                                                                                                                                                                                                                                                                                                                                                                                                                                                                                                                                                                                                                                                                                         |                                                                                                                                      |                                                                                                                                                                                                                                    |
| 12. Check                                                                                                                                                                                                                                                                                                                                                                                                                                                     | Appropriate Box to Indicate                                                                                                                                                                                                                                                                                                                                                                                                                                                                                                                                                                                                                                                                                                                                                                                                                                                                                                                                                                                                                                                                                                                                                                                                                                                                                                                                                                                                                                                                                                                                                                                                                                                                                                                                                                                                                                                                                                                                                                                                                                                                                                                                                                                                                                                                                                                     | Nature of Notice.                                                                                                                    | Report or Other Data                                                                                                                                                                                                               |
|                                                                                                                                                                                                                                                                                                                                                                                                                                                               | ••                                                                                                                                                                                                                                                                                                                                                                                                                                                                                                                                                                                                                                                                                                                                                                                                                                                                                                                                                                                                                                                                                                                                                                                                                                                                                                                                                                                                                                                                                                                                                                                                                                                                                                                                                                                                                                                                                                                                                                                                                                                                                                                                                                                                                                                                                                                                              |                                                                                                                                      | •                                                                                                                                                                                                                                  |
| NOTICE OF II<br>PERFORM REMEDIAL WORK □                                                                                                                                                                                                                                                                                                                                                                                                                       | NTENTION TO:<br>  PLUG AND ABANDON ☑                                                                                                                                                                                                                                                                                                                                                                                                                                                                                                                                                                                                                                                                                                                                                                                                                                                                                                                                                                                                                                                                                                                                                                                                                                                                                                                                                                                                                                                                                                                                                                                                                                                                                                                                                                                                                                                                                                                                                                                                                                                                                                                                                                                                                                                                                                            | REMEDIAL WOR                                                                                                                         | SEQUENT REPORT OF:  K                                                                                                                                                                                                              |
| TEMPORARILY ABANDON                                                                                                                                                                                                                                                                                                                                                                                                                                           | CHANGE PLANS                                                                                                                                                                                                                                                                                                                                                                                                                                                                                                                                                                                                                                                                                                                                                                                                                                                                                                                                                                                                                                                                                                                                                                                                                                                                                                                                                                                                                                                                                                                                                                                                                                                                                                                                                                                                                                                                                                                                                                                                                                                                                                                                                                                                                                                                                                                                    | COMMENCE DR                                                                                                                          | —                                                                                                                                                                                                                                  |
| PULL OR ALTER CASING                                                                                                                                                                                                                                                                                                                                                                                                                                          | <del>-</del>                                                                                                                                                                                                                                                                                                                                                                                                                                                                                                                                                                                                                                                                                                                                                                                                                                                                                                                                                                                                                                                                                                                                                                                                                                                                                                                                                                                                                                                                                                                                                                                                                                                                                                                                                                                                                                                                                                                                                                                                                                                                                                                                                                                                                                                                                                                                    | CASING/CEMEN                                                                                                                         |                                                                                                                                                                                                                                    |
| DOWNHOLE COMMINGLE CLOSED-LOOP SYSTEM                                                                                                                                                                                                                                                                                                                                                                                                                         |                                                                                                                                                                                                                                                                                                                                                                                                                                                                                                                                                                                                                                                                                                                                                                                                                                                                                                                                                                                                                                                                                                                                                                                                                                                                                                                                                                                                                                                                                                                                                                                                                                                                                                                                                                                                                                                                                                                                                                                                                                                                                                                                                                                                                                                                                                                                                 |                                                                                                                                      | otify OCD 24 hrs. prior to any work                                                                                                                                                                                                |
| OTHER:                                                                                                                                                                                                                                                                                                                                                                                                                                                        |                                                                                                                                                                                                                                                                                                                                                                                                                                                                                                                                                                                                                                                                                                                                                                                                                                                                                                                                                                                                                                                                                                                                                                                                                                                                                                                                                                                                                                                                                                                                                                                                                                                                                                                                                                                                                                                                                                                                                                                                                                                                                                                                                                                                                                                                                                                                                 | OTHER:                                                                                                                               | one                                                                                                                                                                                                                                |
|                                                                                                                                                                                                                                                                                                                                                                                                                                                               |                                                                                                                                                                                                                                                                                                                                                                                                                                                                                                                                                                                                                                                                                                                                                                                                                                                                                                                                                                                                                                                                                                                                                                                                                                                                                                                                                                                                                                                                                                                                                                                                                                                                                                                                                                                                                                                                                                                                                                                                                                                                                                                                                                                                                                                                                                                                                 |                                                                                                                                      | d give pertinent dates, including estimated date                                                                                                                                                                                   |
| proposed completion or re                                                                                                                                                                                                                                                                                                                                                                                                                                     |                                                                                                                                                                                                                                                                                                                                                                                                                                                                                                                                                                                                                                                                                                                                                                                                                                                                                                                                                                                                                                                                                                                                                                                                                                                                                                                                                                                                                                                                                                                                                                                                                                                                                                                                                                                                                                                                                                                                                                                                                                                                                                                                                                                                                                                                                                                                                 | _                                                                                                                                    | mpletions: Attach wellbore diagram of                                                                                                                                                                                              |
| 1. MIRU plugging service                                                                                                                                                                                                                                                                                                                                                                                                                                      | _                                                                                                                                                                                                                                                                                                                                                                                                                                                                                                                                                                                                                                                                                                                                                                                                                                                                                                                                                                                                                                                                                                                                                                                                                                                                                                                                                                                                                                                                                                                                                                                                                                                                                                                                                                                                                                                                                                                                                                                                                                                                                                                                                                                                                                                                                                                                               | needed                                                                                                                               | d MUST Tag TD @ 10400' or higher - Add cmt as                                                                                                                                                                                      |
| 2. Lay down rods & tbg, handle<br>3. Set CIBP above pkr @ 10,312                                                                                                                                                                                                                                                                                                                                                                                              | rods with care to avoid banging                                                                                                                                                                                                                                                                                                                                                                                                                                                                                                                                                                                                                                                                                                                                                                                                                                                                                                                                                                                                                                                                                                                                                                                                                                                                                                                                                                                                                                                                                                                                                                                                                                                                                                                                                                                                                                                                                                                                                                                                                                                                                                                                                                                                                                                                                                                 | , send to inspection                                                                                                                 | 1                                                                                                                                                                                                                                  |
|                                                                                                                                                                                                                                                                                                                                                                                                                                                               | 2                                                                                                                                                                                                                                                                                                                                                                                                                                                                                                                                                                                                                                                                                                                                                                                                                                                                                                                                                                                                                                                                                                                                                                                                                                                                                                                                                                                                                                                                                                                                                                                                                                                                                                                                                                                                                                                                                                                                                                                                                                                                                                                                                                                                                                                                                                                                               |                                                                                                                                      |                                                                                                                                                                                                                                    |
| 4. RIH work string and spot 25 s                                                                                                                                                                                                                                                                                                                                                                                                                              | x Class H cement on top of plug                                                                                                                                                                                                                                                                                                                                                                                                                                                                                                                                                                                                                                                                                                                                                                                                                                                                                                                                                                                                                                                                                                                                                                                                                                                                                                                                                                                                                                                                                                                                                                                                                                                                                                                                                                                                                                                                                                                                                                                                                                                                                                                                                                                                                                                                                                                 | g, WOC, tag Test o                                                                                                                   | easing 500psi/30 min - Bubble test                                                                                                                                                                                                 |
| <ul><li>4. RIH work string and spot 25 s</li><li>a. All cement plugs shall be nea</li><li>5. Circulate MLF</li></ul>                                                                                                                                                                                                                                                                                                                                          | ex Class H cement on top of plug<br>t Class H or C unless approved                                                                                                                                                                                                                                                                                                                                                                                                                                                                                                                                                                                                                                                                                                                                                                                                                                                                                                                                                                                                                                                                                                                                                                                                                                                                                                                                                                                                                                                                                                                                                                                                                                                                                                                                                                                                                                                                                                                                                                                                                                                                                                                                                                                                                                                                              | by NMOCD                                                                                                                             | casing 500psi/30 min - Bubble test                                                                                                                                                                                                 |
| <ul><li>4. RIH work string and spot 25 s</li><li>a. All cement plugs shall be nea</li><li>5. Circulate MLF</li><li>6. MIRU Renegade wireline and</li></ul>                                                                                                                                                                                                                                                                                                    | ex Class H cement on top of plug<br>t Class H or C unless approved<br>perform CBL from plug back to                                                                                                                                                                                                                                                                                                                                                                                                                                                                                                                                                                                                                                                                                                                                                                                                                                                                                                                                                                                                                                                                                                                                                                                                                                                                                                                                                                                                                                                                                                                                                                                                                                                                                                                                                                                                                                                                                                                                                                                                                                                                                                                                                                                                                                             | by NMOCD surface                                                                                                                     | easing 500psi/30 min - Bubble test                                                                                                                                                                                                 |
| 4. RIH work string and spot 25 s a. All cement plugs shall be nea 5. Circulate MLF 6. MIRU Renegade wireline and 7. Perforate 9,650% squeeze 50 8. Perforate 8,7478, squeeze 50                                                                                                                                                                                                                                                                               | t Class H cement on top of plug<br>t Class H or C unless approved<br>perform CBL from plug back to<br>sx Class H, WOC, tag Perf 97<br>sx Class H, WOC, tag Perf 8                                                                                                                                                                                                                                                                                                                                                                                                                                                                                                                                                                                                                                                                                                                                                                                                                                                                                                                                                                                                                                                                                                                                                                                                                                                                                                                                                                                                                                                                                                                                                                                                                                                                                                                                                                                                                                                                                                                                                                                                                                                                                                                                                                               | by NMOCĎ<br>surface<br>700'                                                                                                          | casing 500psi/30 min - Bubble test                                                                                                                                                                                                 |
| 4. RIH work string and spot 25 s a. All cement plugs shall be nea 5. Circulate MLF 6. MIRU Renegade wireline and 7. Perforate 9,650% squeeze 50 8. Perforate 8,7478, squeeze 50 9. Perforate 6,233, squeeze 50                                                                                                                                                                                                                                                | t Class H cement on top of plug<br>t Class H or C unless approved<br>perform CBL from plug back to<br>sx Class H, WOC, tag Perf 97<br>sx Class H, WOC, tag Perf 80<br>sx Class C, WOC, tag                                                                                                                                                                                                                                                                                                                                                                                                                                                                                                                                                                                                                                                                                                                                                                                                                                                                                                                                                                                                                                                                                                                                                                                                                                                                                                                                                                                                                                                                                                                                                                                                                                                                                                                                                                                                                                                                                                                                                                                                                                                                                                                                                      | by NMOCD<br>surface<br>700'<br>168'                                                                                                  | casing 500psi/30 min - Bubble test                                                                                                                                                                                                 |
| 4. RIH work string and spot 25 s a. All cement plugs shall be nea 5. Circulate MLF 6. MIRU Renegade wireline and 7. Perforate 9,650% squeeze 50 8. Perforate 8,7478, squeeze 50 9. Perforate 6,233, squeeze 50 10. Perforate 1,853, squeeze 51 11. Perforate 1,853, squeeze 5                                                                                                                                                                                 | cx Class H cement on top of plug<br>t Class H or C unless approved<br>perform CBL from plug back to<br>sx Class H, WOC, tag Perf 97<br>sx Class H, WOC, tag Perf 80<br>sx Class C, WOC, tag Perf 40<br>50 sx Class C, WOC, tag Perf 40<br>50 sx Class C, WOC, tag Perf 40<br>50 sx Class C, WOC, tag Perf 40                                                                                                                                                                                                                                                                                                                                                                                                                                                                                                                                                                                                                                                                                                                                                                                                                                                                                                                                                                                                                                                                                                                                                                                                                                                                                                                                                                                                                                                                                                                                                                                                                                                                                                                                                                                                                                                                                                                                                                                                                                    | by NMOCD surface 700' 168' 1495' 1905'                                                                                               | easing 500psi/30 min - Bubble test                                                                                                                                                                                                 |
| 4. RIH work string and spot 25 s a. All cement plugs shall be nea 5. Circulate MLF 6. MIRU Renegade wireline and 7. Perforate 9,650% squeeze 50 8. Perforate 8,540%, squeeze 50 9. Perforate 6,233', squeeze 50 10. Perforate 4,3445', squeeze 51. Perforate 1,858', squeeze 51. Perforate 493' and circulate 13. Cut off well head 3' beneath                                                                                                                | ex Class H cement on top of plug<br>t Class H or C unless approved<br>perform CBL from plug back to<br>sx Class H, WOC, tag Perf 97<br>sx Class H, WOC, tag Perf 80<br>sx Class C, WOC, tag Perf 40<br>sx Class | by NMOCD surface 700' 168' 1495' 1905' face arker, and back fill.                                                                    |                                                                                                                                                                                                                                    |
| 4. RIH work string and spot 25 s a. All cement plugs shall be nea 5. Circulate MLF 6. MIRU Renegade wireline and 7. Perforate 9,650% squeeze 50 8. Perforate 8,7478, squeeze 50 9. Perforate 6,233, squeeze 50 10. Perforate 1,853, squeeze 51 11. Perforate 1,853, squeeze 5                                                                                                                                                                                 | ex Class H cement on top of plug<br>t Class H or C unless approved<br>perform CBL from plug back to<br>sx Class H, WOC, tag Perf 97<br>sx Class H, WOC, tag Perf 80<br>sx Class C, WOC, tag Perf 40<br>sx Class | by NMOCD surface 700' 168' 1495' 1905' face arker, and back fill.                                                                    |                                                                                                                                                                                                                                    |
| 4. RIH work string and spot 25 s a. All cement plugs shall be nea 5. Circulate MLF 6. MIRU Renegade wireline and 7. Perforate 9,650% squeeze 50 8. Perforate 8,546%, squeeze 50 9. Perforate 6,233°, squeeze 50 10. Perforate 4,4445°, squeeze 51. Perforate 1,858°, squeeze 512. Perforate 493° and circulate 13. Cut off well head 3' beneath                                                                                                               | ex Class H cement on top of plug<br>t Class H or C unless approved<br>perform CBL from plug back to<br>sx Class H, WOC, tag Perf 97<br>sx Class H, WOC, tag Perf 80<br>sx Class C, WOC, tag Perf 40<br>sx Class | by NMOCD surface 700' 168' 1495' 1905' ace arker, and back fill. emediate surface lo                                                 |                                                                                                                                                                                                                                    |
| 4. RIH work string and spot 25 s a. All cement plugs shall be nea 5. Circulate MLF 6. MIRU Renegade wireline and 7. Perforate 9,650%, squeeze 50 8. Perforate 8,5448°, squeeze 50 9. Perforate 6,233°, squeeze 50 10. Perforate 4,3445°, squeeze 50 11. Perforate 1,853°, squeeze 512. Perforate 493° and circulate 13. Cut off well head 3° beneath 14. Remove all underground pip Spud Date: 03/06/1997                                                     | perform CBL from plug back to sx Class H, WOC, tag sx Class H, WOC, tag sx Class H, WOC, tag sx Class C, WOC, tag so Sx Class                                                                                                                                                                                                                   | by NMOCD surface 700' 168' 1495' 1905' ace arker, and back fill. emediate surface lo                                                 | ocation per SLO.                                                                                                                                                                                                                   |
| 4. RIH work string and spot 25 s a. All cement plugs shall be nea 5. Circulate MLF 6. MIRU Renegade wireline and 7. Perforate 9,650%, squeeze 50 8. Perforate 8,5448°, squeeze 50 9. Perforate 6,233°, squeeze 50 10. Perforate 4,3445°, squeeze 50 11. Perforate 1,853°, squeeze 512. Perforate 493° and circulate 13. Cut off well head 3° beneath 14. Remove all underground pip Spud Date: 03/06/1997                                                     | perform CBL from plug back to sx Class H, WOC, tag sx Class H, WOC, tag sx Class H, WOC, tag sx Class C, WOC, tag sx Class C, WOC, tag so Sx Class C,                                                                                                                                                                                                                   | by NMOCD surface 700' 168' 1495' 1905' ace arker, and back fill. emediate surface lo                                                 | ocation per SLO.  DBY 10/1/24                                                                                                                                                                                                      |
| 4. RIH work string and spot 25 s a. All cement plugs shall be nea 5. Circulate MLF 6. MIRU Renegade wireline and 7. Perforate 9,650% squeeze 50 8. Perforate 8,5448, squeeze 50 9. Perforate 6,233, squeeze 50 10. Perforate 4,3445, squeeze 51 11. Perforate 1,853, squeeze 51 12. Perforate 493, and circulate 13. Cut off well head 3, beneath 14. Remove all underground pip  Spud Date:  03/06/1997  ***SEE ATTAC  I hereby certify that the information | perform CBL from plug back to sx Class H, WOC, tag sx Class H, WOC, tag sx Class C, WOC, tag sx Class C, WOC, tag sx Class C, WOC, tag so Sx Class C, WOC, tag sx Class C, WOC, tag sx Class C, WOC, tag sy Class C, WOC, tag so Sx Class C, WOC, tag sy C, WOC, t                                                                                                                                                                                                                  | by NMOCD surface 700' 168' 1495' 1905' ace arker, and back fill. emediate surface lo Date:  MUST BE PLUGGED best of my knowledg      | Decation per SLO.  Decation per SLO. |
| 4. RIH work string and spot 25 sa. All cement plugs shall be nea 5. Circulate MLF 6. MIRU Renegade wireline and 7. Perforate 9,650%, squeeze 50 8. Perforate 8,54%, squeeze 50 9. Perforate 6,233′, squeeze 50 10. Perforate 1,853′, squeeze 51. Perforate 1,853′, squeeze 512. Perforate 493′ and circulate 13. Cut off well head 3′ beneath 14. Remove all underground pip Spud Date:    O3/06/1997                                                         | perform CBL from plug back to sx Class H, WOC, tag sx Class H, WOC, tag sx Class C, WOC, tag so sx Class C, WOC, tag states C, WOC, tag sy Class C, WOC, tag states C, WOC, tag                                                                                                                                                                                                                   | by NMOCD o surface 700' 168' 1495' 1905' ace arker, and back fill. emediate surface lo Date:  MUST BE PLUGGED best of my knowledgent | DEST 10/16/2023                                                                                                                                                                                                                    |
| 4. RIH work string and spot 25 sa. All cement plugs shall be nea 5. Circulate MLF 6. MIRU Renegade wireline and 7. Perforate 9,650%, squeeze 50 8. Perforate 8,54%, squeeze 50 9. Perforate 6,233°, squeeze 50 10. Perforate 4,34%, squeeze 50 11. Perforate 1,853°, squeeze 512. Perforate 493° and circulate 13. Cut off well head 3' beneath 14. Remove all underground pip Spud Date:    03/06/1997                                                       | perform CBL from plug back to sx Class H, WOC, tag sx Class H, WOC, tag sx Class C, WOC, tag so sx Class C, WOC, tag states C, WOC, tag sy Class C, WOC, tag states C, WOC, tag                                                                                                                                                                                                                   | by NMOCD o surface 700' 168' 1495' 1905' ace arker, and back fill. emediate surface lo Date:  MUST BE PLUGGED best of my knowledgent | Decation per SLO.  Decation per SLO. |
| 4. RIH work string and spot 25 sa. All cement plugs shall be nea 5. Circulate MLF 6. MIRU Renegade wireline and 7. Perforate 9,650%, squeeze 50 8. Perforate 8,523°, squeeze 50 9. Perforate 6,233°, squeeze 50 10. Perforate 1,853°, squeeze 51. Perforate 1,853°, squeeze 512. Perforate 493° and circulate 13. Cut off well head 3' beneath 14. Remove all underground pip Spud Date:    03/06/1997                                                        | perform CBL from plug back to sx Class H, WOC, tag sx Class H, WOC, tag sx Class C, WOC, tag so sx Class C, WOC, tag states C, WOC, tag sy Class C, WOC, tag states C, WOC, tag                                                                                                                                                                                                                   | by NMOCD o surface 700' 168' 1495' 1905' ace arker, and back fill. emediate surface lo Date:  MUST BE PLUGGED best of my knowledgent | DEST 10/16/2023                                                                                                                                                                                                                    |
| 4. RIH work string and spot 25 sa. All cement plugs shall be nea 5. Circulate MLF 6. MIRU Renegade wireline and 7. Perforate 9,650% squeeze 50 8. Perforate 8,5445°, squeeze 50 9. Perforate 6,233°, squeeze 50 10. Perforate 1,853°, squeeze 51. Perforate 1,853°, squeeze 512. Perforate 493° and circulate 13. Cut off well head 3° beneath 14. Remove all underground pip Spud Date:    03/06/1997                                                        | perform CBL from plug back to sx Class H, WOC, tag sx Class H, WOC, tag sx Class C, WOC, tag so sx Class C, WOC, tag states C, WOC, tag sy Class C, WOC, tag states C, WOC, tag                                                                                                                                                                                                                   | by NMOCD o surface 700' 168' 1495' 1905' ace arker, and back fill. emediate surface lo Date:  MUST BE PLUGGED best of my knowledgent | DEV 10/1/24 The and belief.  DATE 10/16/2023  DATE 575-691-6790                                                                                                                                                                    |