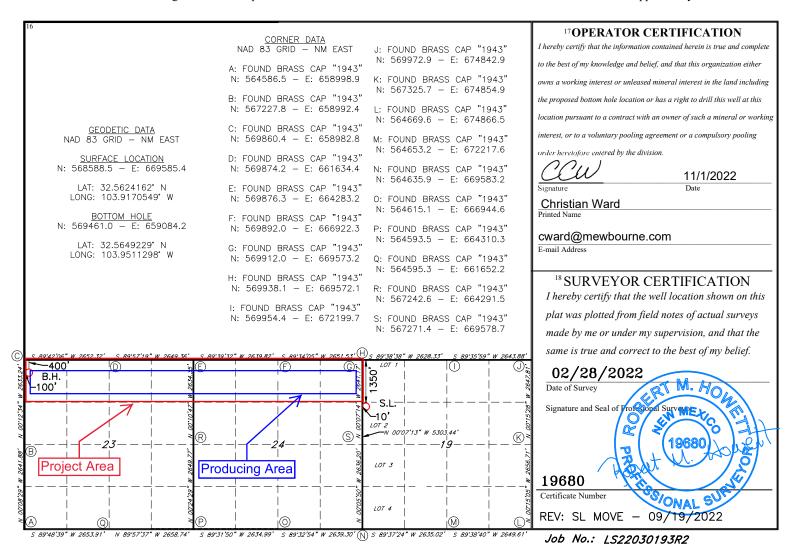

#### WELL LOCATION AND ACREAGE DEDICATION PLAT

| <sup>1</sup> API Number<br>30-015-53359 |                                                   |          |                               | <sup>2</sup> Pool Code<br><b>96722</b>                   |               | Maroon Cliffs; Bone Spring |               |         |                                      |        |
|-----------------------------------------|---------------------------------------------------|----------|-------------------------------|----------------------------------------------------------|---------------|----------------------------|---------------|---------|--------------------------------------|--------|
| 4Property Co                            |                                                   | A        | Awesome Blossom 24/23 Fed Com |                                                          |               |                            |               |         | <sup>6</sup> Well Number <b>521H</b> |        |
| <sup>7</sup> OGRID<br>1474              |                                                   |          |                               | 8 Operator Name  MEWBOURNE OIL COMPANY  9 Elevation 3505 |               |                            |               |         |                                      |        |
| <sup>10</sup> Surface Location          |                                                   |          |                               |                                                          |               |                            |               |         |                                      |        |
| UL or lot no.                           | Section                                           | Township | Range                         | Lot Idn                                                  | Feet from the | North/South line           | Feet From the | East/We | est line                             | County |
| 2                                       | 19                                                | 20S      | 31E                           |                                                          | 1350          | NORTH                      | 10            | WE      | ST                                   | EDDY   |
| ·                                       | 11 Bottom Hole Location If Different From Surface |          |                               |                                                          |               |                            |               |         |                                      |        |