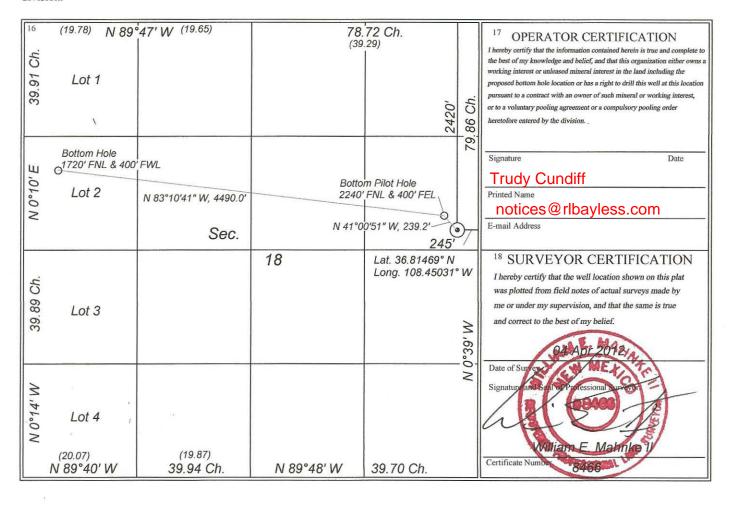

### WELL LOCATION AND ACREAGE DEDICATION PLAT

|                          | API Number 45-35                                            | 373      |       | <sup>2</sup> Pool Code 32870 |                         | <sup>3</sup> Pool Name<br>HORSESHOE GALLUP |               |                             |                             |
|--------------------------|-------------------------------------------------------------|----------|-------|------------------------------|-------------------------|--------------------------------------------|---------------|-----------------------------|-----------------------------|
| <sup>4</sup> Property Co | ode                                                         |          | E     | EAST H                       | 5 Property<br>ORSESHOE  | y Name<br>GALLUP 18                        | Jnit 18       |                             | <sup>6</sup> Well Number 8H |
|                          | 7 OGRID No. 8 Operator Name ROBERT L. BAYLESS, PRODUCER LLC |          |       |                              |                         |                                            |               | <sup>9</sup> Elevation 5396 |                             |
|                          |                                                             |          |       |                              | <sup>10</sup> Surface I | Location                                   |               |                             |                             |
| UL or Lot No.            | Section                                                     | Township | Range | Lot Idn.                     | Feet from the           | North/South Line                           | Feet from the | East/West Line              | County                      |

245

North

2420

| UL or Lot No.      | Section 18 | Township<br>30 N |                             | Lot Idn. | Feet from the 1720 | North/South Line North | Feet from the 400 | East/West Line  West | San Juan |
|--------------------|------------|------------------|-----------------------------|----------|--------------------|------------------------|-------------------|----------------------|----------|
| 12 Dedicated Acres | 13 Joint o | or Infill        | <sup>14</sup> Consolidation | Code 15  | Order No.          |                        |                   |                      |          |