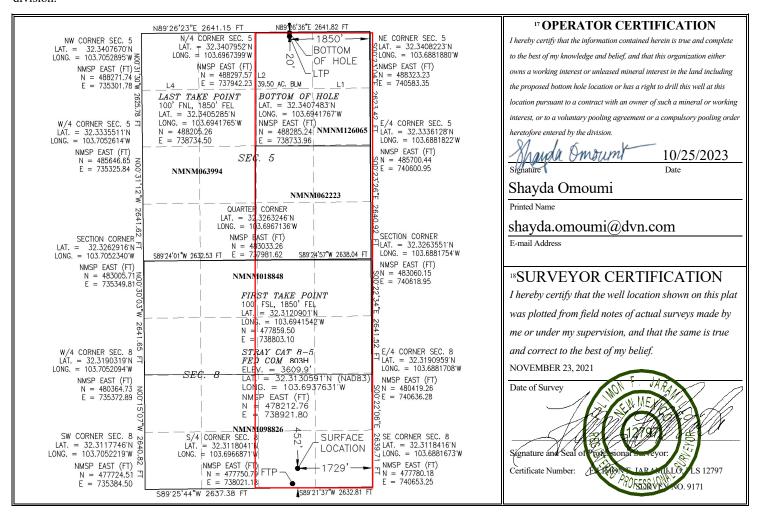

#### WELL LOCATION AND ACREAGE DEDICATION PLAT

| <sup>1</sup> API Number    |  | <sup>2</sup> Pool Code                | <sup>3</sup> Pool Name           |  |  |  |  |
|----------------------------|--|---------------------------------------|----------------------------------|--|--|--|--|
| 30-025-51255               |  | 98248                                 | WC-025 G-08 S243217P;UPR WOLFCAM |  |  |  |  |
| <sup>4</sup> Property Code |  | <sup>5</sup> Property Name            |                                  |  |  |  |  |
| 320993                     |  | 803H                                  |                                  |  |  |  |  |
| <sup>7</sup> OGRID No.     |  | 8 O <sub>I</sub>                      | <sup>9</sup> Elevation           |  |  |  |  |
| 6137                       |  | DEVON ENERGY PRODUCTION COMPANY, L.P. |                                  |  |  |  |  |

<sup>10</sup> Surface Location

|                                                              |         |                |                |         | Surrac        | c Location       |               |                |        |
|--------------------------------------------------------------|---------|----------------|----------------|---------|---------------|------------------|---------------|----------------|--------|
| UL or lot no.                                                | Section | Township       | Range          | Lot Idn | Feet from the | North/South line | Feet from the | East/West line | County |
| 0                                                            | 8       | 23 S           | 32 E           |         | 452           | SOUTH            | 1729          | EAST           | LEA    |
| <sup>11</sup> Bottom Hole Location If Different From Surface |         |                |                |         |               |                  |               |                |        |
| UL or lot no.                                                | Section | Township Range |                | Lot Idn | Feet from the | North/South line | Feet from the | East/West line | County |
| 2                                                            | 5       | 23 S           | 32 E           |         | 20            | NORTH 1850       |               | EAST           | LEA    |
| 12 Dedicated Acres                                           | 3 Joint | or Infill 1    | 4 Consolidatio | n Code  |               |                  | 15 Order No.  |                |        |
| 638.99                                                       |         |                |                |         |               |                  |               |                |        |

No allowable will be assigned to this completion until all interests have been consolidated or a non-standard unit has been approved by the division.

| Intent                                               | t X                    | As Dril      | led          |          |                |                                         |                       |       |         |               |       |                     |            |                      |
|------------------------------------------------------|------------------------|--------------|--------------|----------|----------------|-----------------------------------------|-----------------------|-------|---------|---------------|-------|---------------------|------------|----------------------|
| API#                                                 |                        |              |              |          |                |                                         |                       |       |         |               |       |                     |            |                      |
| Operator Name: DEVON ENERGY PRODUCTION COMPANY, L.P. |                        |              |              |          |                | Property Name:<br>STRAY CAT 8-5 FED COM |                       |       |         |               |       |                     |            | Well Number:<br>803H |
|                                                      |                        |              |              |          |                |                                         |                       |       |         |               |       |                     |            |                      |
| Kick C                                               | Off Point              | (KOP)        |              |          |                |                                         |                       |       |         |               |       |                     |            |                      |
| UL<br>O                                              | Section 8              | Township 23S | Range<br>32E | Lot      | Feet<br>66 FSL |                                         | From N/S Feet 1850 FE |       | 0 FEL   | From E/W      |       | County<br>LEA       |            |                      |
|                                                      |                        |              |              |          |                | ongitude<br>103.69423658                |                       |       |         |               |       |                     | NAD<br>83  |                      |
| First 1                                              | Take Poir              | nt (FTP)     |              |          |                |                                         |                       |       |         |               |       |                     |            |                      |
| UL<br>O                                              | Section 8              | Township 23S | Range<br>32E | Lot      | Feet<br>100    |                                         |                       |       |         | County<br>LEA |       |                     |            |                      |
| Latitude Lon                                         |                        |              |              |          |                | ide<br>6941                             | 542                   |       |         |               |       |                     | NAD<br>83  |                      |
| Last T                                               | ake Poin               | t (LTP)      |              |          |                |                                         |                       |       |         |               |       |                     |            |                      |
| UL<br>B                                              | Section 5              | Township 23S | Range<br>32E | Lot<br>2 | Feet<br>100    |                                         | n N/S<br>RTH          | Feet  |         | From E        | -     | Count<br><b>LEA</b> | У          |                      |
| Latitu                                               |                        |              |              |          | Longitu        | Longitude NAD 103.6941765 83            |                       |       |         |               |       |                     |            |                      |
|                                                      |                        |              |              |          |                |                                         |                       |       |         |               |       |                     |            |                      |
| Is this                                              | well the               | defining v   | vell for th  | e Horiz  | zontal Sp      | oacing                                  | g Unit?               |       | N       |               |       |                     |            |                      |
| ·                                                    |                        |              |              |          |                |                                         |                       |       |         |               |       |                     |            |                      |
| Is this                                              | well an                | infill well? |              | Υ        |                |                                         |                       |       |         |               |       |                     |            |                      |
|                                                      | l is yes p<br>ng Unit. | lease prov   | ide API if   | availab  | ole, Oper      | rator I                                 | Name :                | and v | vell nu | mber          | for [ | Definir             | ng well fo | r Horizontal         |
| API#                                                 |                        |              |              |          |                |                                         |                       |       |         |               |       |                     |            |                      |
| Operator Name:                                       |                        |              |              |          |                | Property Name: Well Numb                |                       |       |         |               |       | Well Number         |            |                      |
|                                                      |                        |              |              |          |                |                                         |                       |       |         |               |       |                     |            |                      |