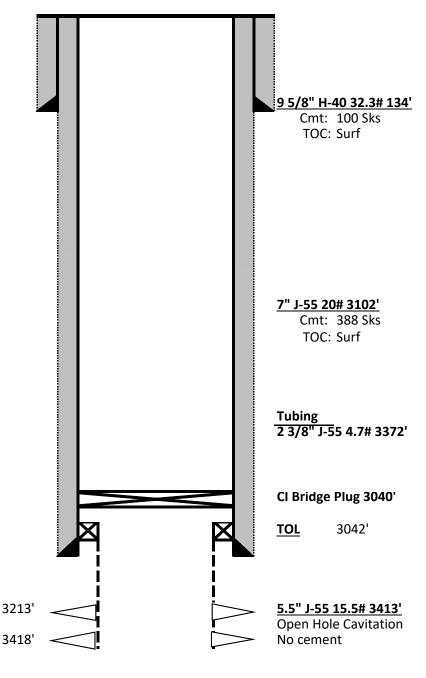

## **Temporary Abandonment**

PBTD: 3453 TD: 3453

Dawson Gas Com #1S (C) Sec 31, T31N, R8W San Juan County 30-045-32500

PBTD: 3415' TD: 3415'

#### **Procedure - Temporary Abandonment**

Dawson Gas Com #1S (C) Sec 31, T31N, R8W San Juan County 30-045-32500

MIRU service unit.

Pull rodstring/pump/tubing if present in well.

RIH cast iron bridge plug and set at 3040'

Top off casing with 2% KCl w/biocide and corrosion inhibitor

Pressure test casing to 500 psi for 30 min. Pressure shall not decrease more than 50 psi over the 30 min period

Open casing valves to check for flow or pressure change.

Test shall be recorded using a chart recorder with a maximum two hour clock and 1000 pound spring, calibrated within six months prior to MIT of casing

Submit chart, C-103, and wellbore diagram showing well details and plug set depth.

Air gap and blind flange production flow lines.

After a period not to exceed 5 years after the temporary abandoment has been completed, a workover rig will remove the cast iron bridge plug and monitor pressure buildup of the well for a two week period to determine if the well will return to a production status. If the decision is made to not produce the well, a request for plugging and abandonment will be submitted.