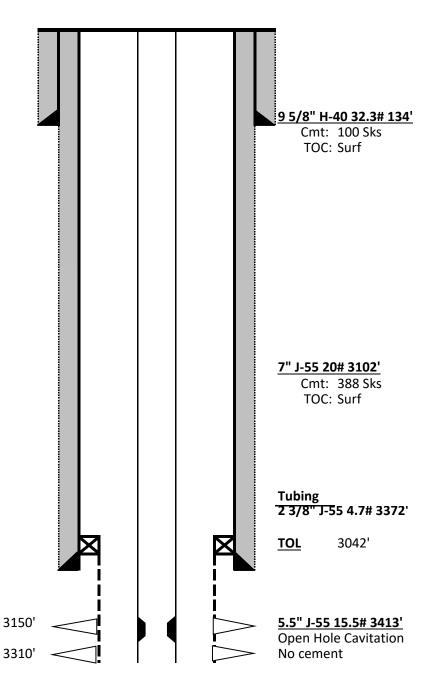

## **Temporary Abandonment**

PBTD: 3453 TD: 3453

Dawson Gas Com #1S (C) Sec 31, T31N, R8W San Juan County 30-045-32500

PBTD: 3415' TD: 3415'

#### **Procedure - Temporary Abandonment**

Dawson Gas Com #1S (C) Sec 31, T31N, R8W San Juan County 30-045-32500

MIRU service unit.

Pull rodstring/pump/tubing if present in well.

RIH cast iron bridge plug and set at 3040'

Top off casing with 2% KCl w/biocide and corrosion inhibitor

Pressure test casing to 500 psi for 30 min. Pressure shall not decrease more than 50 psi over the 30 min period

Open casing valves to check for flow or pressure change.

Test shall be recorded using a chart recorder with a maximum two hour clock and 1000 pound spring, calibrated within six months prior to MIT of casing

Submit chart, C-103, and wellbore diagram showing well details and plug set depth.

Air gap and blind flange production flow lines.

After a period not to exceed 5 years after the temporary abandoment has been completed, a workover rig will remove the cast iron bridge plug and monitor pressure buildup of the well for a two week period to determine if the well will return to a production status. If the decision is made to not produce the well, a request for plugging and abandonment will be submitted.