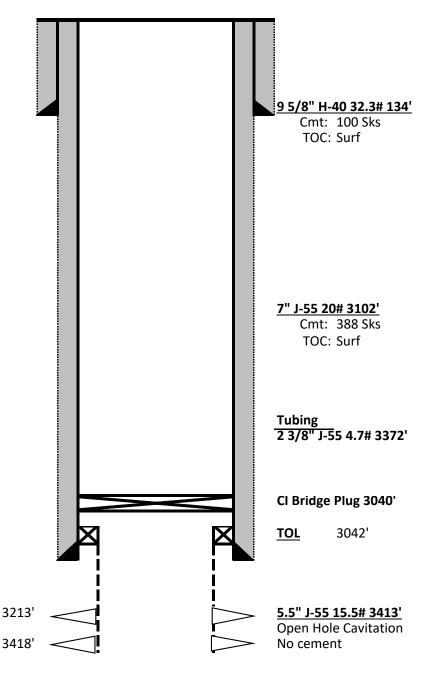

## **Temporary Abandonment**

PBTD: 3453 TD: 3453

Dawson Gas Com #1S (C) Sec 31, T31N, R8W San Juan County 30-045-32500

PBTD: 3415' TD: 3415'

#### **Procedure - Temporary Abandonment**

Dawson Gas Com #1S (C) Sec 31, T31N, R8W San Juan County 30-045-32500

MIRU service unit.

Pull rodstring/pump/tubing if present in well.

RIH cast iron bridge plug and set at 3040'

Top off casing with 2% KCl w/biocide and corrosion inhibitor

Pressure test casing to 500 psi for 30 min. Pressure shall not decrease more than 50 psi over the 30 min period

Open casing valves to check for flow or pressure change.

Test shall be recorded using a chart recorder with a maximum two hour clock and 1000 pound spring, calibrated within six months prior to MIT of casing

Submit chart, C-103, and wellbore diagram showing well details and plug set depth.

Air gap and blind flange production flow lines.

After a period not to exceed 5 years after the temporary abandoment has been completed, a workover rig will remove the cast iron bridge plug and monitor pressure buildup of the well for a two week period to determine if the well will return to a production status. If the decision is made to not produce the well, a request for plugging and abandonment will be submitted.