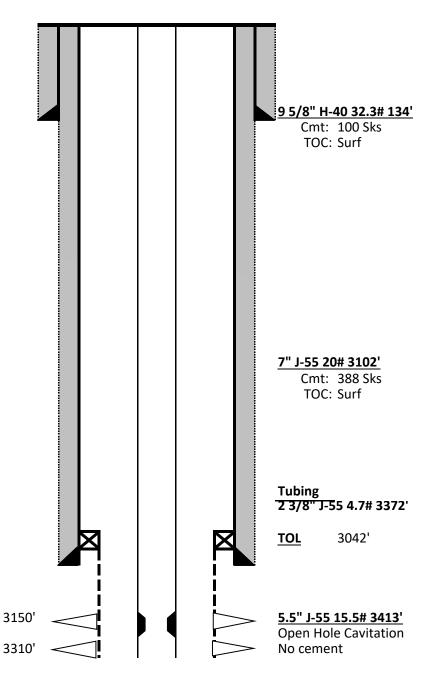

## **Temporary Abandonment**

PBTD: 3453 TD: 3453

Dawson Gas Com #1S (C) Sec 31, T31N, R8W San Juan County 30-045-32500

PBTD: 3415' TD: 3415'

#### **Procedure - Temporary Abandonment**

Dawson Gas Com #1S (C) Sec 31, T31N, R8W San Juan County 30-045-32500

MIRU service unit.

Pull rodstring/pump/tubing if present in well.

RIH cast iron bridge plug and set at 3040'

Top off casing with 2% KCl w/biocide and corrosion inhibitor

Pressure test casing to 500 psi for 30 min. Pressure shall not decrease more than 50 psi over the 30 min period

Open casing valves to check for flow or pressure change.

Test shall be recorded using a chart recorder with a maximum two hour clock and 1000 pound spring, calibrated within six months prior to MIT of casing

Submit chart, C-103, and wellbore diagram showing well details and plug set depth.

Air gap and blind flange production flow lines.

After a period not to exceed 5 years after the temporary abandoment has been completed, a workover rig will remove the cast iron bridge plug and monitor pressure buildup of the well for a two week period to determine if the well will return to a production status. If the decision is made to not produce the well, a request for plugging and abandonment will be submitted.