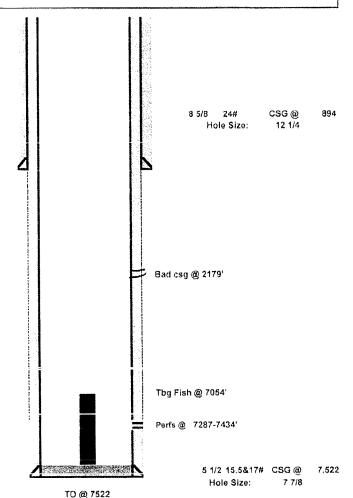

-------|--|
| Author.    | Abby-BCM & Associates, Inc. |           |                    |  |
| Well Name  | Art Yeager                  | Well No.  | #3                 |  |
| Field/Pool | Wantz Abo                   | APL#      | 30-025-22981       |  |
| County     | Lva                         | Location. | Sec 25, T21S, R37E |  |
| State      | New Mexico                  |           | 740' FSL, 660' FEL |  |
| Spud Date  | 7/11/1969                   | GL:       | 3404               |  |

| Description | O.D.  | Grade | Weight:  | Depth | Hole   | Cmt Sx | TOC |
|-------------|-------|-------|----------|-------|--------|--------|-----|
| Surface Csg | 8 5/8 |       | 24#      | 894   | 12 1/4 | 425    | 0   |
| Prod Csg    | 5 1/2 |       | 15.5&17# | 7,522 | 7 7/8  | 700    | 0   |



32.4446411 -103.1102295

## CONDITIONS FOR PLUGGING AND ABANDONMENT

#### OCD - Southern District

The following is a guide or checklist in preparation of a plugging program, this is not all inclusive and care must be exercised in establishing special plugging programs in unique and unusual cases, Notify NMOCD District Office II at (575)-263-6633 at least 24 hours before beginning work. After MIRU rig will remain on well until it is plugged to surface. OCD is to be notified before rig down. Company representative will be on location during plugging procedures.

- A notice of intent to plug and abandon a wellbore is required to be approved before plugging operations are conducted. A cement evaluation tool is required in order to ensure isolation of producing formations, protection of wate