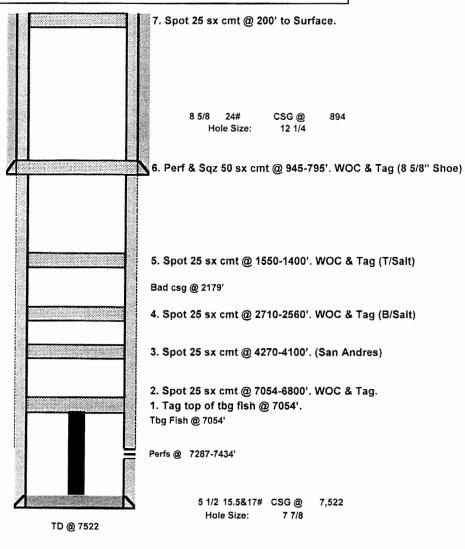

| #3                 |             |
| Field/Pool | Wantz Abo                   | API#:     | 30-025-22981       | *********** |
| County     | Lea                         | Location: | Sec 25, T21S, R37E |             |
| State      | New Mexico                  |           | 740' FSL, 660' FEL |             |
| Spud Date  | 7/11/1969                   | GL:       | 3404               |             |
| Spud Date  | 7/11/1969                   | GL:       | 3404               | ieer        |

| Description | O.D.  | Grade | Weight   | Depth | Hole   | Cmt Sx | TOC |
|-------------|-------|-------|----------|-------|--------|--------|-----|
| Surface Csg | 8 5/8 |       | 24#      | 894   | 12 1/4 | 425    | 0   |
| Prod Csg    | 5 1/2 |       | 15.5&17# | 7,522 | 7 7/8  | 700    | 0   |



District I
1625 N. French Dr., Hobbs, NM 88240
Phone: (575) 393-6161 Fax: (575) 393-0720

District II 811 S. First St., Artesia, NM 88210 Phone:(575) 748-1283 Fax:(575) 748-9720

District III 1000 Rio Brazos Rd., Aztec, NM 87410 Phone:(505) 334-6178 Fax:(505) 334-6170

1220 S. St Francis Dr., Santa Fe, NM 87505 Phone:(505) 476-3470 Fax:(505) 476-3462

**State of New Mexico Energy, Minerals and Natural Resources Oil Conservation Division** 1220 S. St Francis Dr. **Santa Fe, NM 87505** 

COMMENTS

Action 277485

## **COMMENTS**

| Operator:         | OGRID:                         |
|-------------------|--------------------------------|
| WALSH & WATTS INC | 24558                          |
| 155 Walsh Drive   | Action Number:                 |
| Aledo, TX 76008   | 277485