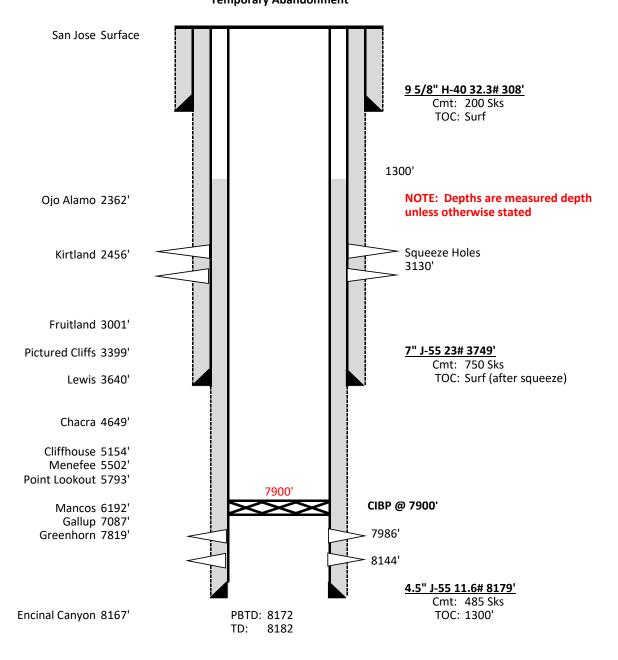

## **Procedure - Temporary Abandonment**

NEBU #346 (P) Sec 36, T31N, R8W San Juan County 30-045-34144

MIRU service unit.

Pull rodstring/pump/tubing if present in well.

RIH cast iron bridge plug and set at 7900'

Top off casing with 2% KCl w/biocide and corrosion inhibitor

Pressure test casing to 500 psi for 30 min. Pressure shall not decrease more than 50 psi over the 30 min period

Open casing valves to check for flow or pressure change.

Test shall be recorded using a chart recorder with a maximum two hour clock and 1000 pound spring, calibrated within six months prior to MIT of casing

Submit chart, C-103, and wellbore diagram showing well details and plug set depth.

Air gap and blind flange production flow lines.

After a period not to exceed 5 years after the temporary abandoment has been completed, a workover rig will remove the cast iron bridge plug and monitor pressure buildup of the well for a two week period to determine if the well will return to a production status. If the decision is made to not produce the well, a request for plugging and abandonment will be submitted.