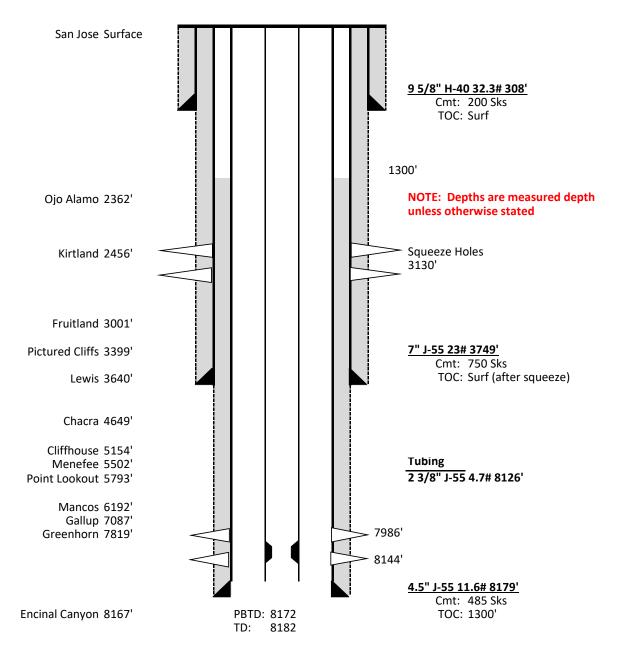

## **Procedure - Temporary Abandonment**

NEBU #346 (P) Sec 36, T31N, R8W San Juan County 30-045-34144

MIRU service unit.

Pull rodstring/pump/tubing if present in well.

RIH cast iron bridge plug and set at 7900'

Top off casing with 2% KCl w/biocide and corrosion inhibitor

Pressure test casing to 500 psi for 30 min. Pressure shall not decrease more than 50 psi over the 30 min period

Open casing valves to check for flow or pressure change.

Test shall be recorded using a chart recorder with a maximum two hour clock and 1000 pound spring, calibrated within six months prior to MIT of casing

Submit chart, C-103, and wellbore diagram showing well details and plug set depth.

Air gap and blind flange production flow lines.

After a period not to exceed 5 years after the temporary abandoment has been completed, a workover rig will remove the cast iron bridge plug and monitor pressure buildup of the well for a two week period to determine if the well will return to a production status. If the decision is made to not produce the well, a request for plugging and abandonment will be submitted.