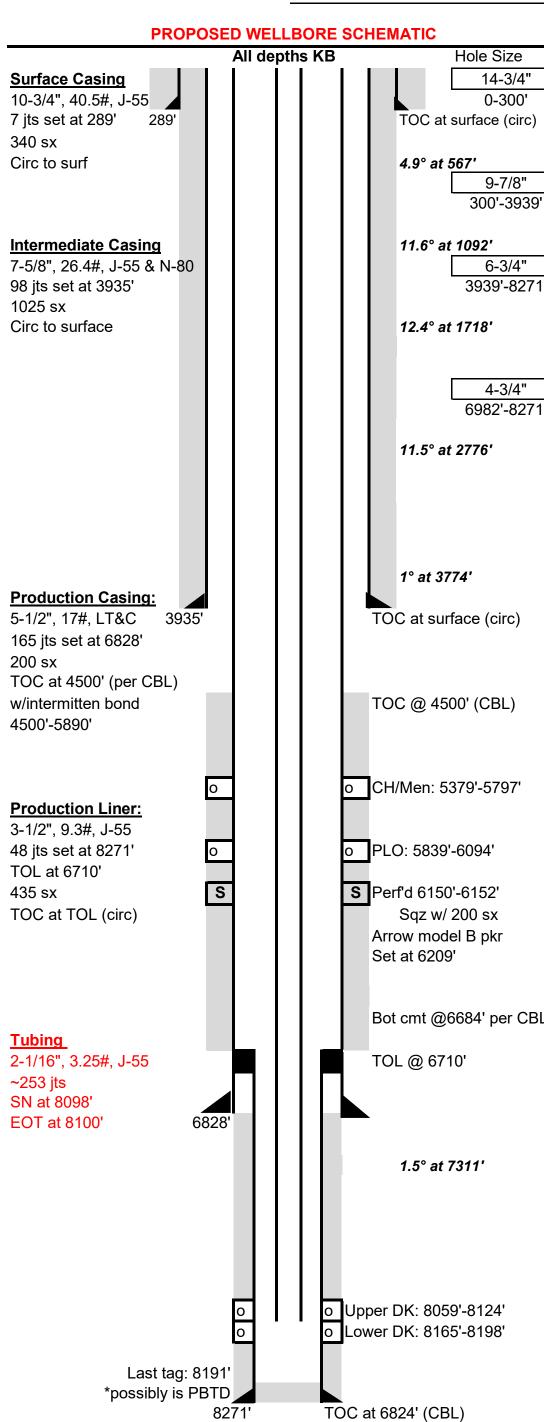

## DOWNHOLE COMMINGLE PROCEDURE AND ALLOCATION-NMOCD (2023)

Rosa Unit 147B
30-039-26960
940' FNL & 2255' FEL
Section 33, T31N, R05W
Rio Arriba, New Mexico
LAT: 36.8607216° N LONG: -107.3663025° W
Mesaverde/Dakota