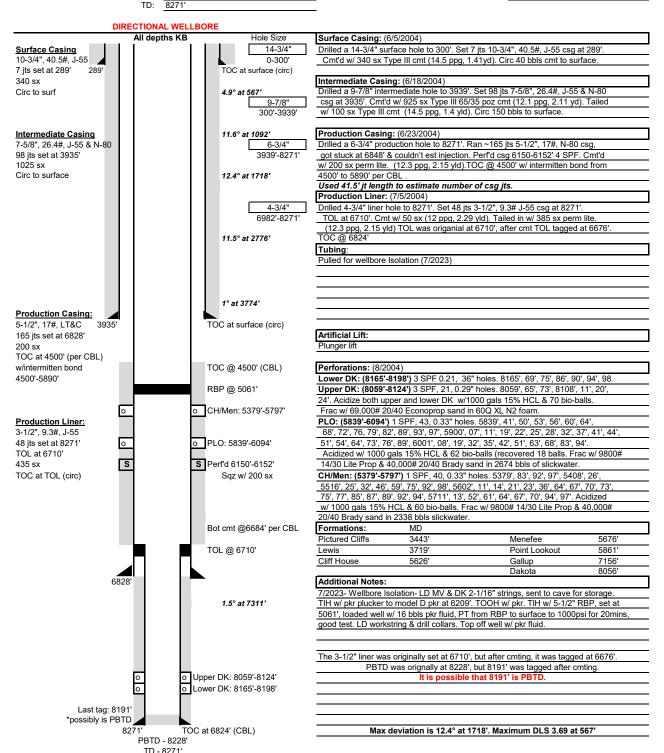

## DOWNHOLE COMMINGLE PROCEDURE AND ALLOCATION-NMOCD (2023)

Rosa Unit 147B
30-039-26960
940' FNL & 2255' FEL
Section 33, T31N, R05W
Rio Arriba, New Mexico
LAT: 36.8607216° N LONG: -107.3663025° W
Mesaverde/Dakota